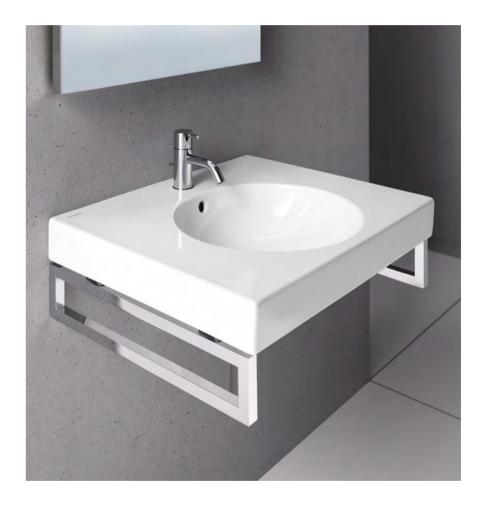

### **GEBERIT PRECIOSA II** WASHBASINS

WHEN THE SUPERFLUOUS IS OMITTED, THE TRUE SUBSTANCE IS REVEALED Design purists seek clear lines and structures. By limiting itself to the circle and rectangle - which determines all the washbasin's components - Geberit Preciosa II consistently fulfils these desires. Towel rails at the front or side continue the geometric contour of the washbasin.

Thanks to their clear design, the washbasins can be combined with the illuminated mirrors from the Geberit Xeno<sup>2</sup> series → page 50