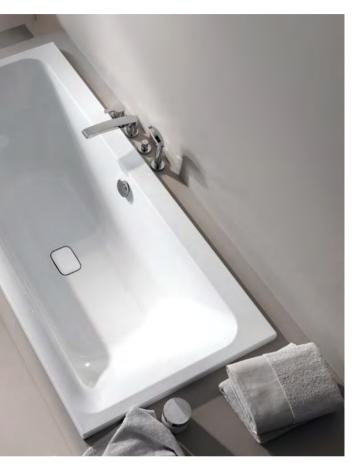

## GEBERIT ACANTO

The complete bathroom series Geberit Acanto combines a clear design with organic shapes and smart detailed solutions that meet the most diverse requirements and design wishes. The individuality of your lifestyle is matched by Acanto's diversely modular nature. Clear lines, individual details.

WASHBASIN Geberit Acanto washbasins are available in various styles and sizes.

WC Geberit Acanto Rimfree WCs with QuickRelease hinges make cleaning quick and easy.

ACTUATOR PLATE Geberit Sigma21.

E

BATHTUB Geberit Soana slim edges.