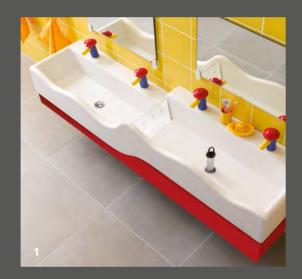

### **WASHSPACES** FOR PLAYFUL LEARNING

- For teaching children about hygiene in a playful way
- Safe and inviting design
- Suitable for children of different ages
- Can be adapted to the spatial circumstances
- Stimulates learning through play: the top basin can be filled with water thanks to a removable damming plate
- Maximum level of dammed water is 100 mm with the damming pipe – prevents flooding

Washspace for four children with damming device and various height levels.
 Washspace for three children with damming device and various height levels.
 Washspace for two children without a height offset.
 The soft contours protect against injuries.
 Child-friendly tap with manual actuation.
 Child-friendly tap with touchless IR sensor designed specifically for little hands.