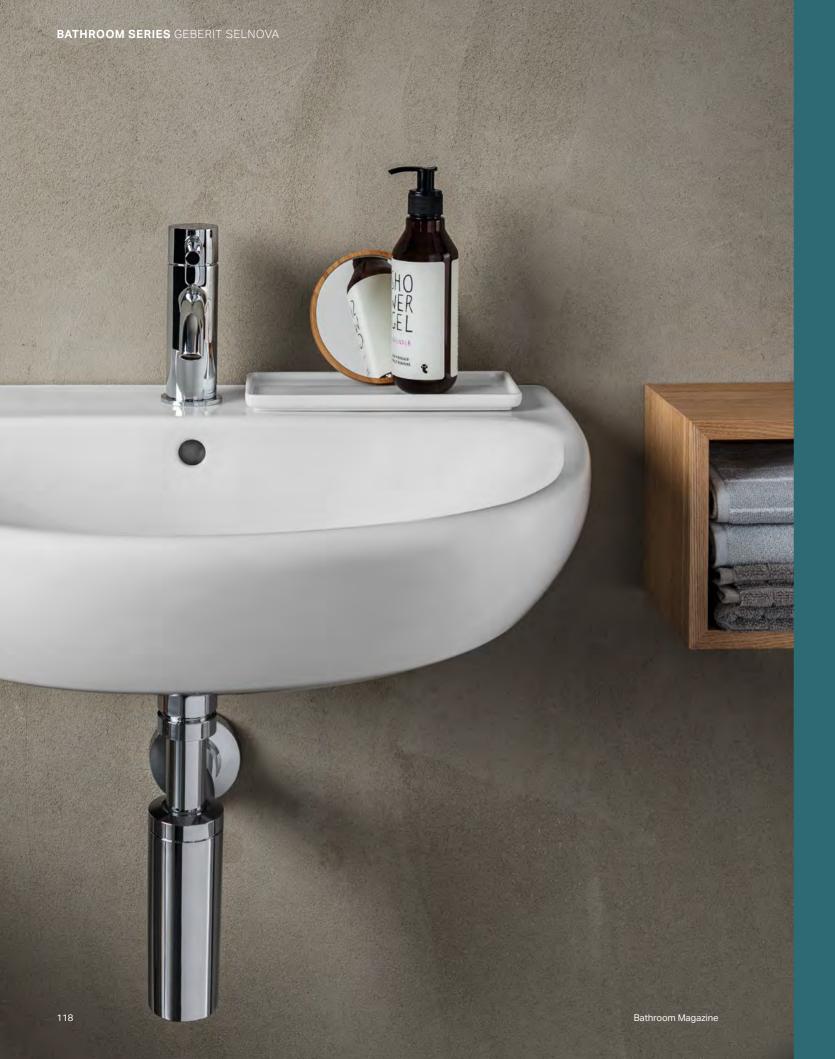

### GEBERIT SELNOVA WASHBASINS

### HARMONIOUS BATHROOMS FOR ALL ROOM SIZES

1 The soft curves of Geberit Selnova are adapted from nature. 2 Slim edge with a smooth transition to the storage space behind. **3** Washbasin solutions with a pedestal to conceal the trap.

ACTUATOR PLATE Geberit Omega20. Available in different materials and colours.

> WC Geberit Selnova offers a wide range of wall-hung and floor-standing WCs.

WASHBASINS Geberit Selnova washbasins are available in different shapes and formation