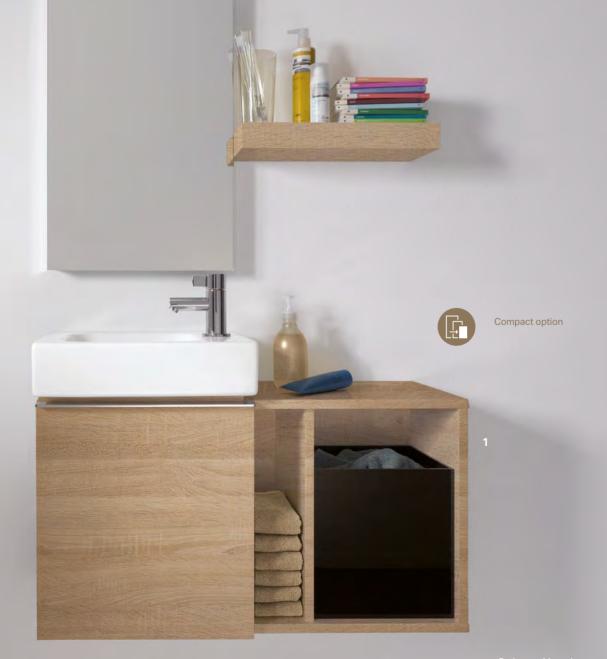

Geberit have specially designed ceramic and bathroom furniture for guest bathrooms, en-suites or rooms with awkward layouts that maximise space and design freedom.

SPACE-SAVING PLANNING

VASHBASIN: Geberit Xeno². <sup>-</sup>URNITURE: Geberit Xeno².

# **CLEVER** SPACE

Do you want to have room for everything you need and implement your own design preferences even in the smallest room of the house? Cloakrooms can o er surprising design versatility and freedom. With an extensive range of bathroom ceramics and furniture with compact dimensions, there's now more opportunity to create a luxurious cloakroom space without compromising style.

#### COMPACT OPTION

use – for those who like to be safe in the knowledge that they are enjoying optimal functionality after a bathroom renovation or conversion.

|                            | DESIGN       | CLEANLINES   |
|----------------------------|--------------|--------------|
|                            |              | ***          |
| Geberit ONE                | $\checkmark$ | $\checkmark$ |
| Geberit Citterio           | $\checkmark$ | $\checkmark$ |
| Geberit Xeno²              | $\checkmark$ | $\checkmark$ |
| Geberit myDay              | $\checkmark$ | √            |
| Geberit Acanto             | $\checkmark$ | $\checkmark$ |
| Geberit iCon               | $\checkmark$ | $\checkmark$ |
| Geberit VariForm           | $\checkmark$ | $\checkmark$ |
| Geberit Smyle              | $\checkmark$ | $\checkmark$ |
| Geberit Selnova            |              | $\checkmark$ |
| Geberit<br>Selnova Square  | ✓            | ✓            |
| Geberit<br>Selnova Comfort | √            | √            |