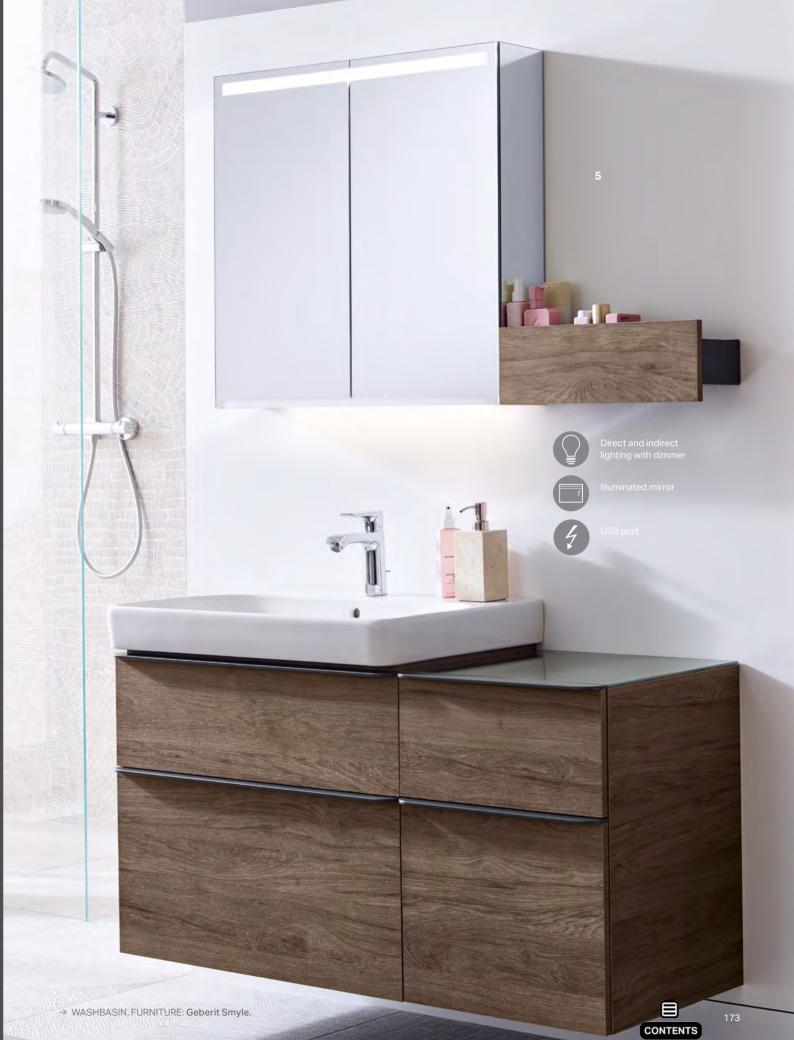

# NEW Direct and indirect ting with dimmer timist function → WASHBASIN, FURNITURE: Geberit Variform.

### **GEBERIT OPTION MIRRORS AND MIRROR CABINETS**

Illuminated mirror elements and mirror cabinets from Geberit bring the light where you want it while also creating a homely atmosphere thanks to the pleasant lighting. The lighting concept of the new Option Plus mirror is particularly convenient. It provides an optimum illumination of ceiling, face and washbasin area. The lighting can be dimmed with a sensor. An antimist function can be activated if required. Option Plus illuminated mirror elements are available in many different sizes with a width of 40 to 120 cm.