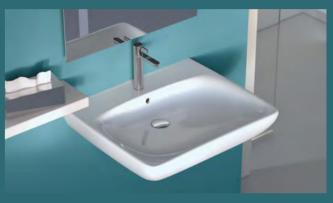

## **GEBERIT SENYA WASHBASINS**

### THE COMBINATION MAKES THE DIFFERENCE

Geberit Senya washbasins can either be installed on their own or they can be combined with an elegant pedestal. The half pedestal matches the wall-hung WCs especially well and the full pedestal gives a harmonious impression with a floor-standing WC. But of course, there is no limitation to these two combination possibilities.