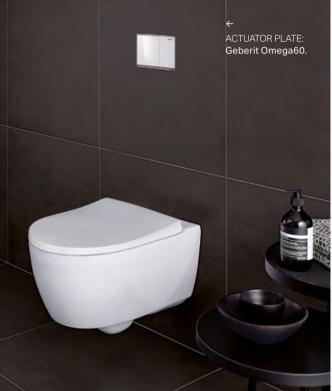

## GEBERIT ICON

Linear design, clear lines and yet so flexible – that is the Geberit iCon complete bathroom series in a nutshell. An extensive range of ceramic appliances and bathroom furniture in a modern design language provides the maximum in design flexibility and stands out due to its impressive versatility. For people who are just as multifaceted. Simple appearance, flexibility in bathroom design.

### ACTUATOR PLATE Geberit Sigma50 with DuoFresh odour extraction module.

### wc

Geberit iCon Rimfree WC is awarded for innovation, high-quality, design and functionality.

-

87