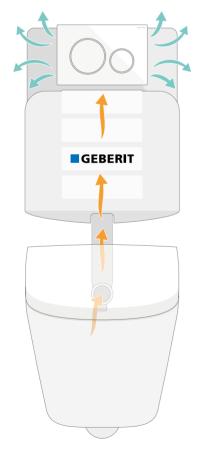

# **GEBERIT DUOFRESH MODULE**

#### UNPLEASANT ODOURS IN THE TOILET ARE A THING OF THE PAST

What is long since standard over every kitchen stove can now be applied in the bathroom. An e ective way to get rid of unpleasant odours. The Geberit DuoFresh module removes the bad air directly from the WC ceramic appliance, purifies it using a ceramic honeycomb fil er and then returns it to the room. This is extremely e ective, as it prevents unpleasant odours from spreading throughout the bathroom in the fi st place, rendering air fresheners, lighting matches, opening windows and the like completely unnecessary. Thanks to a proximity sensor, the odour extraction always switches on automatically as soon as someone sits down on the toilet. The odour extraction is therefore also a great idea for guest WCs. Benefi from additional comfort thanks to an LED orientation light. The Geberit DuoFresh module can be easily installed in any Geberit Sigma cistern and can be combined with almost any actuator plate from the Sigma range.

÷+⊞ The air is purified y the ceramic honeycomb fil er.

111 1

A quiet fan conveys the purified air back into the room.