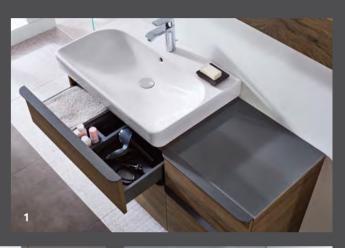

### SPACE-SAVING SMART STORAGE

Elegant surfaces, clean designs and elements that work beautifully with the ceramics. Geberit furniture transforms bathrooms into harmonious spaces.

Only high-quality, moisture-resistant materials and highly durable fittings are used. The series comprises of a wide range of bathroom cabinets which will enhance any room layout. Further elements such as mirrors and mirror cabinets are available for each series. The collections incorporate many details including the clever arrangements of compartments, drawers and soft lighting that not only create practical storage space but enhance the bathroom aesthetics.

#### DURABLE AND RELIABLE

Geberit bathroom furniture is produced using high-quality and moisture-resistant wood based panels. Medium-density fib eboard (MDF) is used, as well as high-density chipboard, which prevents moisture damage. The edges are additionally sealed with PUR glue to prevent swelling.

#### MOISTURE-RESISTANT MATERIAL Wood based panels designed for places with high humidity.

Bathroom Magazine

Clever details such as well-positioned profile handle , push-to-open drawers, easy-glide, soft close on drawers and doors rails make Geberit bathroom furniture a joy to use.