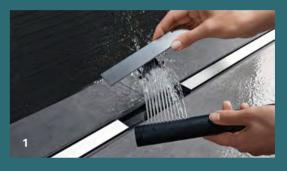

The Geberit Setaplano surface is very robust, easy to clean and hygienic. The material is also very forgiving – small defects and scratches can be easily buffed out. The edgeless inlet area in which no dirt can accumulate is also easy to clean, as is the comb insert that can be removed and cleaned effortlessly.

Highly safe thanks to sealing foil integrated at the factory.

**1** The cover of the shower drain at the front end can be removed effortlessly. **2** A comb insert below the cover prevents from clogging. It can be easily removed and cleaned in next to no time.