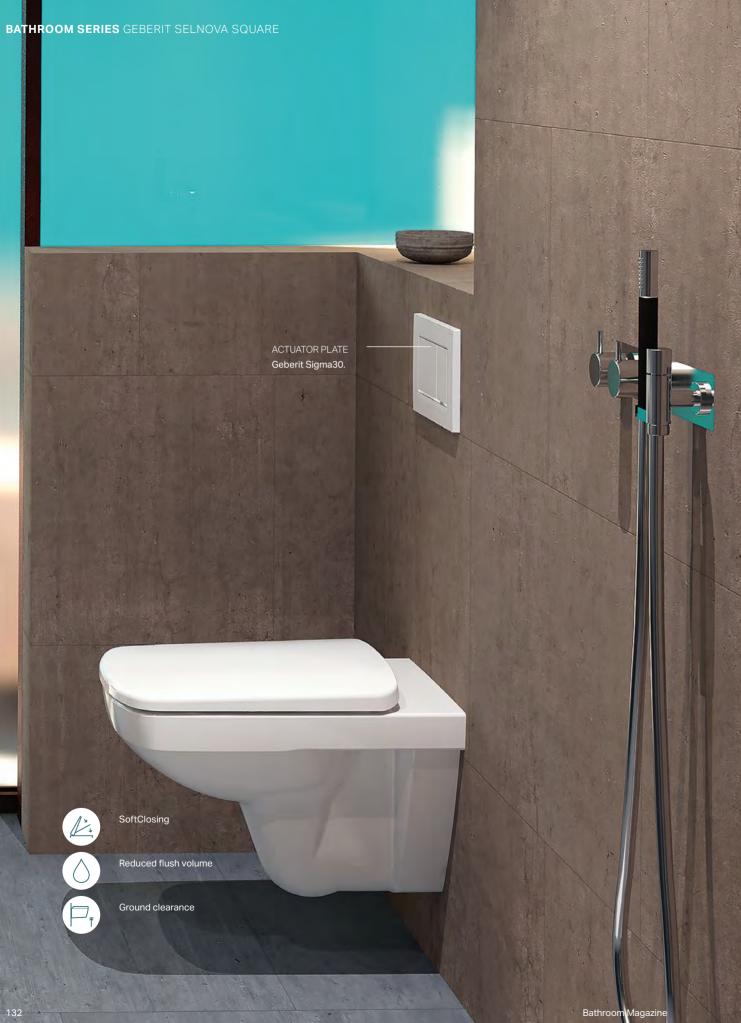

# GEBERIT **SELNOVA** SQUARE

Geberit Selnova's classic designs blend harmoniously into every room. This is in addition to many clever solutions for special requirements, making it very easy and affordable to get an old bathroom to shine in new splendour in all its modern glory. Corners and edges, new highlights.

NEW

An elegant pair - the integrated washbasin with particularly narrow rim combined with the washbasin cabinet.

### GEBERIT SELNOVA SQUARE **WASHBASINS SLIM AND BATHROOM FURNITURE**

The new, sleek Geberit Selnova Square washbasins combine a clear rectangular design with an organically shaped inner basin. They form a perfect unit with their washbasin cabinets and matching bathroom furniture with trendy surfaces in white high-gloss coated.

### SLEEK ELEGANCE, PERFECTLY TRIMMED