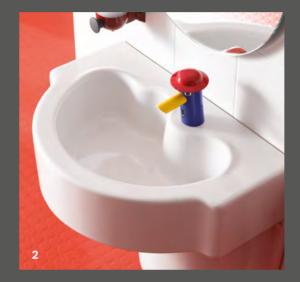

### HYGIENE EDUCATION THROUGH FUN AND

A child-friendly, low wall-hung washbasin with a design that appeals to even the youngest of critics makes teaching children about cleanliness easier and simply more fun. Clever details such as the low installation depth and a closer tap hole make it easier to use. It also features taps in amusing designs and colours that awaken a child's curiosity.