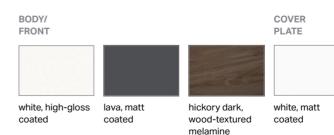

### GEBERIT ICON BATHROOM FURNITURE COLOURS

BODY/ FRONT

coated

coated

oak nature, lava wood-textured coa melamine

platinum, high-gloss coated

1 Clear front: Geberit iCon washbasin cabinets that perfectly complement the ceramics. 2 Smooth running drawers with generous storage space. 3 Plenty of storage space in drawers create order in the bathroom.