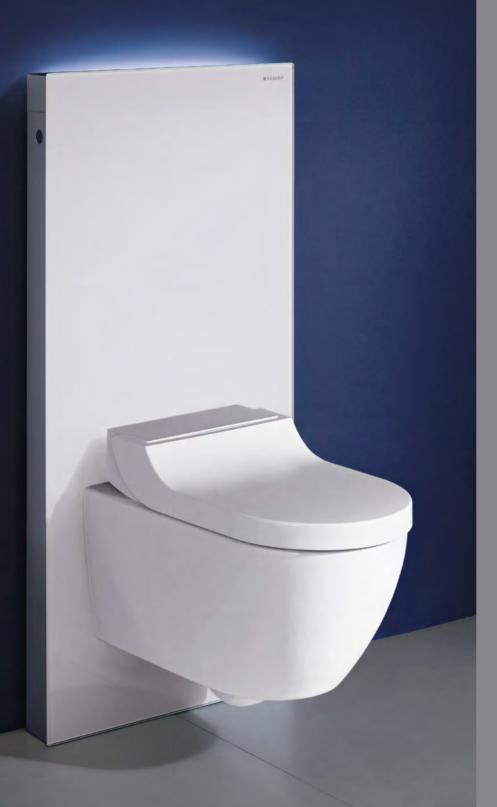

### DSABILITY POWERFUL TECHNOLOGY BEHIND THE WALL

The flush technology from Geberit – the European number one in the field of sanitary technology – stands for sustainable reliability and the conservation of resources. Geberit flus technology saves water through low flush volumes and o ers high reliability with a guaranteed spare parts availability of 25 years. Geberit concealed cisterns are available in di erent heights to fit every bathroom. The cisterns are equipped for installation requiring electrical connections. This means shower toilets, odour extraction units, orientation light, touchless actuator plates and other devices can be installed or retro-fit ed juickly and easily. With a large selection of ceramics, you'll find he perfect solution "in front-of-the-wall" to match your dream pathroom.

#### GEBERIT CONCEALED FLUSH TECHNOLOGY

Geberit Sigma concealed cister

Geberit Omega concealed cist

I Construction height 112 cm. 2 Construction height 98 cm. 3 Construction height 82 cm.

FUNCTIONS MAY VARY BY PRODUCT MODEL