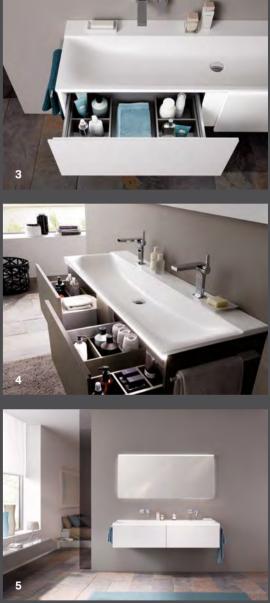

### SPACE-SAVING SMART STORAGE

Elegant surfaces, clean designs and elements that work beautifully with the ceramics. Geberit furniture transforms bathrooms into harmonious spaces.

Only high-quality, moisture-resistant materials and highly durable fittings are used. The series comprises of a wide range of bathroom cabinets which will enhance any room layout. Further elements such as mirrors and mirror cabinets are available for each series. The collections incorporate many details including the clever arrangements of compartments, drawers and soft lighting that not only create practical storage space but enhance the bathroom aesthetics.

#### DURABLE AND RELIABLE

Geberit bathroom furniture is produced using high-quality and moisture-resistant wood based panels. Medium-density fib eboard (MDF) is used, as well as high-density chipboard, which prevents moisture damage. The edges are additionally sealed with PUR glue to prevent swelling.

#### MOISTURE-RESISTANT MATERIAL Wood based panels designed for places with high humidity.

Bathroom Magazine

Clever details such as well-positioned profile handle , push-to-open drawers, easy-glide, soft close on drawers and doors rails make Geberit bathroom furniture a joy to use.