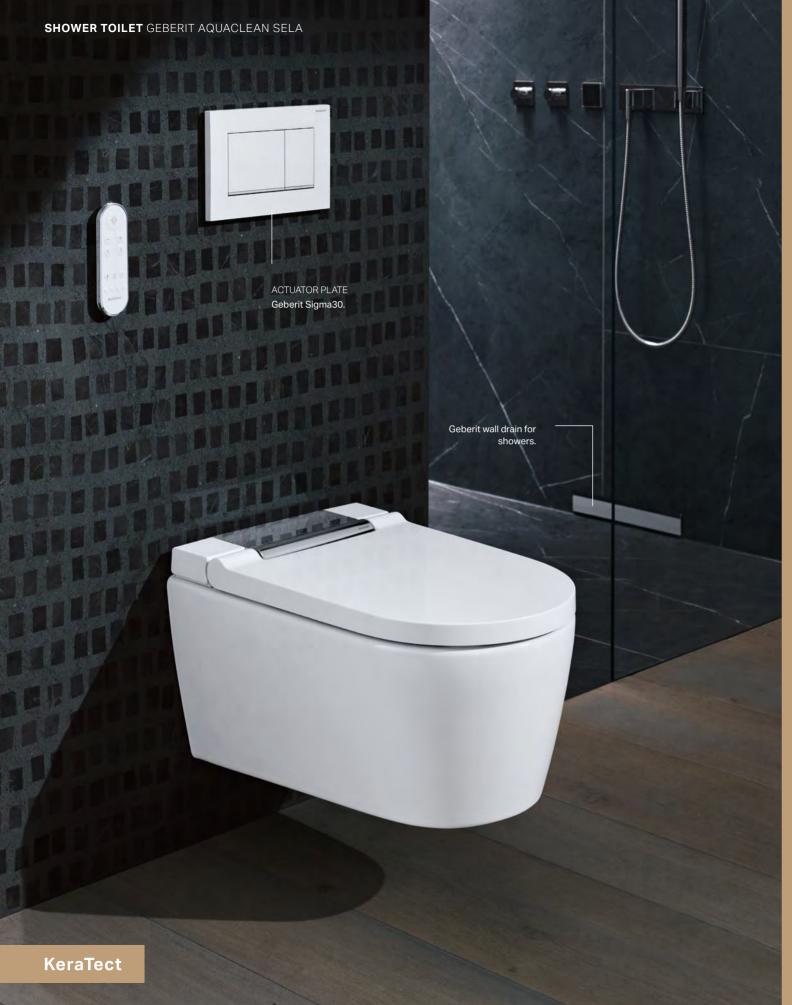

# **CLEANLINESS AT THE TOUCH OF A BUTTON**

Geberit has spent the past 40 years continuously fine- uning the shower function and spray – the centrepiece of any shower toilet - to absolute perfection. At the same time, we have invested into developing innovative technology and comfort functions, making our shower toilets the market leader. Depending on the model, a host of features make for a truly pampering experience.

#### www.international.geberit.com/aquaclean

#### SUPERIOR COMFORT

The high quality ergonomic seat features integrated heating.

#### GENTLE PERSONAL HYGIENE

With an additional shower spray, the gentle lady shower ensures safe personal hygiene using pure water.

#### USER-ORIENTED

An in-built proximity sensor activates the water heating system, seat heating and orientation light on approach.

#### GENTLE DRYING

For soft, gentle drying, the warm air dryer is the perfect solution and features fi e individually adjustable temperature settings. The built-in nozzle in the spray arm is protected when not in use.

### PRACTICAL AND EASY TO MAINTAIN

From the easily removable seat and lid to the automatic descaling programme, Geberit AquaClean shower toilets are specificall designed to be cleaned and maintained with minimal e ort throughout their long service life.

#### ABSOLUTE CLEANLINESS

The shower spray moves smoothly backwards and forwards to leave you with an exceptional feeling of cleanliness. The position of the spray arm and the intensity of the spray can be individually adjusted on certain models.

#### SOFT NIGHT-TIME ILLUMINATION

Activated by the proximity sensor, a discreet LED light in seven light colours and fi e brightness levels assists orientation at night.

#### NO UNPLEASANT ODOURS

The odour extraction unit removes unpleasant odours as the system starts automatically upon sittina.

YOUR OWN PERSONAL WELL-BEING PROGRAMME

The intuitive remote provides hand-held control and the touch of a button is all it takes to call up personal settings.

#### WHIRLSPRAY SHOWER TECHNOLOGY

Thanks to the patented WhirlSpray technology, you can feel fresh and clean all day long. This is because the shower spray is enhanced with dynamic aeration for targeted and thorough cleaning with minimal water consumption.