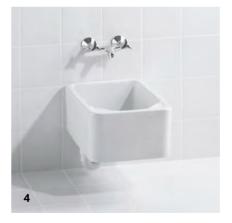

### TAILOR-MADE SPECIAL WASHBASINS

Washbasins for very specific applications can be used in situations where normal washbasin ceramics or handrinse basins may fall short.

Geberit Publica offers a wide range of special solutions that are tailor-made for specific application ranges. Such solutions are required, for example, in nurseries and schools, hospitals and care homes, rehabilitation centres, in private homes and the leisure sector, in sports facilities as well as in industry, craft and trade.

 Geberit Publica laundry sink for cleaning items in rehabilitation centres and in industry, for mounting on two ceramic stands.
 Geberit Publica sink for cleaning items in industry and trade.
 Geberit Publica sink for cleaning items in rehabilitation centres, industry, private homes and the leisure sector.
 Geberit Publica foot basin with low suspension for schools, rehabilitation centres, industry and the leisure sector. Also for religious foot washing rites.
 Geberit Publica double sink for cleaning items in rehabilitation centres, industry, private homes and the leisure sector.