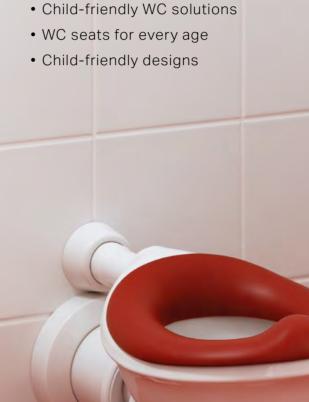

### CHILD-FRIENDLY SANITARY ROOMS ENCOURAGING CHILDREN TO LEARN ABOUT HYGIENE

Children have particular requirements for bathrooms in childcare centres, schools and other establishments. Child-friendly bathroom fittings support and simplify the development of hygienic practices in a playful way.

### **CHILD-FRIENDLY** WASHBASINS

- Sanitary ceramics at a child-friendly height and with child-oriented equipment
- Can be mounted at a flexible height between 450 and 600 mm depending on the age
- Designs that appeal to children and promote toilet training

### HYGIENE EDUCATION THROUGH FUN AND

A child-friendly, low wall-hung washbasin with a design that appeals to even the youngest of critics makes teaching children about cleanliness easier and simply more fun. Clever details such as the low installation depth and a closer tap hole make it easier to use. It also features taps in amusing designs and colours that awaken a child's curiosity.