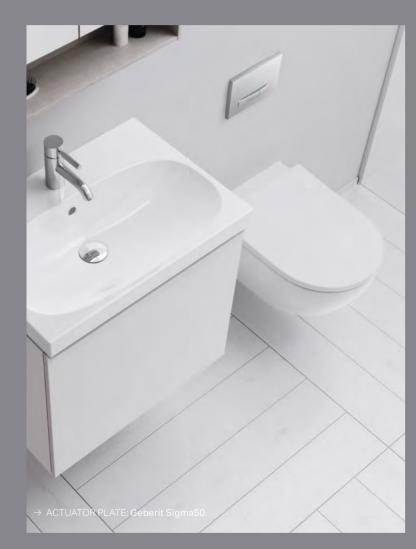

## GEBERIT ONE

Geberit ONE is a pioneering, fully integrated and comprehensive solution for the entire bathroom. This is made possible by integrating many components behind the wall. Cleverly combined in a single system, Geberit ONE has the chance to demonstrate its many benefits – both obvious and hidden. This means greater cleanliness, more space and greater flexibility in the bathroom. Functional design for a better quality of life. For the bathroom of the future. NEW

# A GLIMPSE OF The future

Geberit ONE is showing the possibilities of the future bathroom. It is a pure prewall construction that combines know-how in sanitary technology with design expertise.

> ACTUATOR PLATE Geberit Sigma50.

NERS STREET

STREET, STREET, ST.

DUOFRESH MODULE The new Geberit DuoFresh module with odour extraction unit and orientation light can be retr<u>ofit ed.</u>