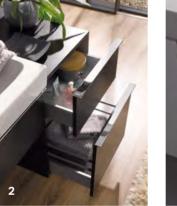

### SPACE-SAVING SMART STORAGE

Elegant surfaces, clean designs and elements that work beautifully with the ceramics. Geberit furniture transforms bathrooms into harmonious spaces.

Only high-quality, moisture-resistant materials and highly durable fittings are used. The series comprises of a wide range of bathroom cabinets which will enhance any room layout. Further elements such as mirrors and mirror cabinets are available for each series. The collections incorporate many details including the clever arrangements of compartments, drawers and soft lighting that not only create practical storage space but enhance the bathroom aesthetics.

#### MOISTURE-RESISTANT MATERIAL Wood based panels designed for places with high humidity.

Bathroom Magazine

Clever details such as well-positioned profile handle , push-to-open drawers, easy-glide, soft close on drawers and doors rails make Geberit bathroom furniture a joy to use.

### AN ELEGANT LINE WITH

The elegant Geberit Xeno<sup>2</sup> bathroom furniture follows the geometry of the ceramic, creating a minimalistic bathroom ambience. Sophisticated furniture fronts lend the series a naturally lightweight appearance. The handle-free washbasin cabinets underline the minimalist design with a functional push-to-open mechanism that ensures ease of use. The furniture provides generous storage space, with practical features such as antislip mats and clever arrangement systems for bathroom accessories. Integrated LED lighting ensures a perfect view inside the upper drawers.