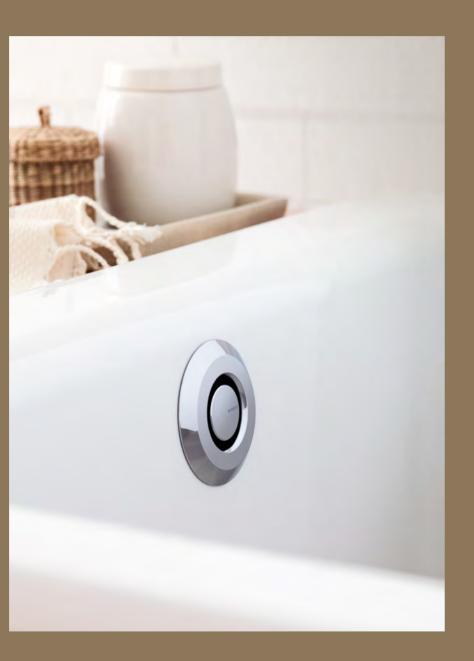

# **WALL-HUNG WC** SOLUTIONS

Installed 70 million times over the past plates represent the ultimate tried-and-

tested to guarantee water tightness.

### DSABILITY POWERFUL TECHNOLOGY BEHIND THE WALL

The flush technology from Geberit – the European number one in the field of sanitary technology – stands for sustainable reliability and the conservation of resources. Geberit flus technology saves water through low flush volumes and o ers high reliability with a guaranteed spare parts availability of 25 years. Geberit concealed cisterns are available in di erent heights to fit every bathroom. The cisterns are equipped for installation requiring electrical connections. This means shower toilets, odour extraction units, orientation light, touchless actuator plates and other devices can be installed or retro-fit ed juickly and easily. With a large selection of ceramics, you'll find he perfect solution "in front-of-the-wall" to match your dream pathroom.

#### GEBERIT CONCEALED FLUSH TECHNOLOGY

Geberit Sigma concealed cister

Geberit Omega concealed cist

I Construction height 112 cm. 2 Construction height 98 cm. 3 Construction height 82 cm.

FUNCTIONS MAY VARY BY PRODUCT MODEL