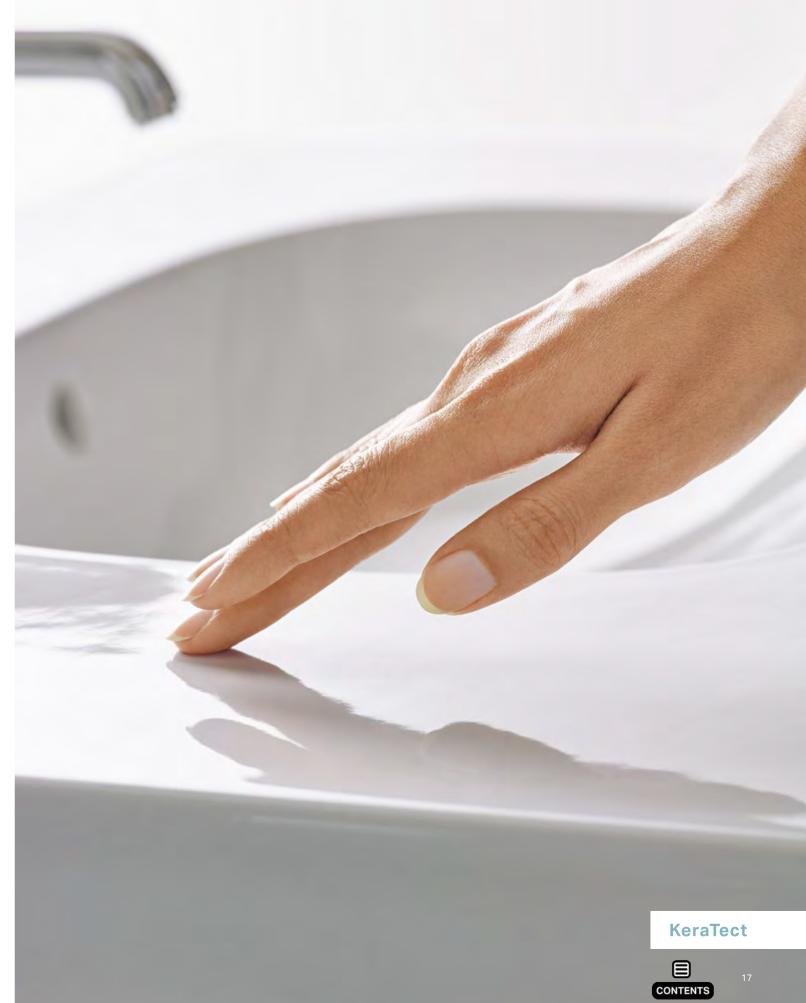

### CLEANLINESS THE KERATECT **SPECIAL GLAZE**

The Geberit KeraTect special glazing ensures many years of protection for ceramic surfaces.

The properties of KeraTect:

- Virtually non-porous and extremely smooth
- Dirt-repellent, hygienic and clean
- · Very easy to clean and look after
- Durable and scratchproof

KeraTect is baked on as a special glaze and has a virtually nonporous and extremely smooth surface that can be kept clean easily and efficient .

\*