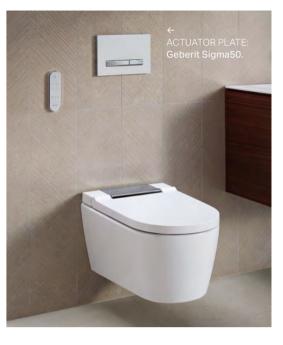

## GEBERIT ONE

Geberit ONE is a pioneering, fully integrated and comprehensive solution for the entire bathroom. This is made possible by integrating many components behind the wall. Cleverly combined in a single system, Geberit ONE has the chance to demonstrate its many benefits – both obvious and hidden. This means greater cleanliness, more space and greater flexibility in the bathroom. Functional design for a better quality of life. For the bathroom of the future. NEW

# A GLIMPSE OF The future

Geberit ONE is showing the possibilities of the future bathroom. It is a pure prewall construction that combines know-how in sanitary technology with design expertise.

> ACTUATOR PLATE Geberit Sigma50.

NERS STREET

STREET, STREET, ST.

DUOFRESH MODULE The new Geberit DuoFresh module with odour extraction unit and orientation light can be retr<u>ofit ed.</u>

#### WC

When the WC is flushed, TurboFlush ensures that the water flows la erally into the ceramic appliance and spirals through its interior. Thanks to the optimised way in which the flow f water is guided, the flush is n t just very quiet, but also extremely thorough. NICHE STORAGE BOX The interior of the niche storage box is designed to prevent water and dirt residues, as water cannot accumulate anywhere and flows unimpeded from the box.