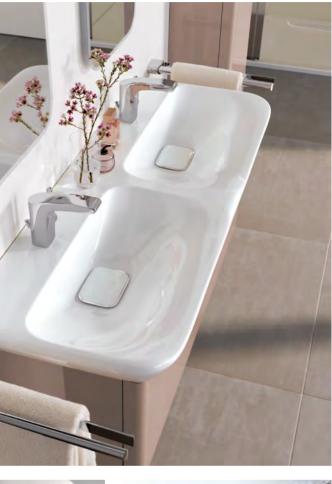

### A PERFECT WAY TO START THE DAY IN STYLE

Geberit myDay impresses thanks to its flowing, elegant shapes, thus creating an ambience of natural lightness. This is down to the unique design of the ceramic sanitary appliances, which incorporates soft curves and large radii. Standard washbasin sizes as well as a double and countertop washbasin offer a high degree of flexibility that caters for personal design preferences. The large-sized drain covers with high-quality chrome edging are practical and elegant.

Clever: the patented Clou system, which can be added.

Ceramic waste cover

Hidden overflow

**1** The large double washbasin has two tap holes. **2** myDay washbasins impress thanks to their flowing, elegant design, which brings an added sense of lightness to the bathroom. **3** The myDay handrinse basin is also available in practical design models for guest WCs.