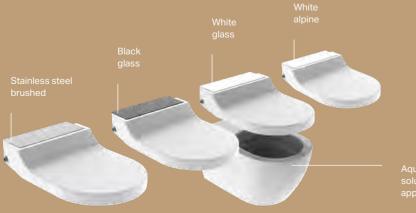

, based on the asymmetrical inner geometry of the rimless ceramic p ensures the WC is flushed out tho oughly and quietly.





With the Geberit AquaClean Tuma you can choose the features you want in your shower toilet: from the simple, basic functions of the Classic model to the additional convenience functions of the Comfort version. The AquaClean Tuma is available as a WC complete solution with a perfectly fitting Rimfree ceramic pan and hidden connections for electricity and water, or as a WC enhancement solution, which can also be combined with a variety of previously installed ceramic pans. ACTUATOR PLATE Geberit Sigma01.

## GEBERIT AQUACLEAN TUMA SURPRISINGLY VERSATILE

EQUIPMENT OF AQUACLEAN TUM. COMFORT AND CLASSIC

-



AQUACLEAN TUMA COMFORT IS AVAILABLE IN FOUR DESIGN COVERS:



solution with standard WC ceramic appliance.

DESIGN AWARD 2017 ADDITIONAL COMFORT FUNCTIONS OF AQUACLEAN TUMA COMFORT



Intuitive and clearly laid-out remote control



Gently cleaning lady wash



WC seat heating



Dryer

Odour extraction

User detection

### KeraTect







become your favourite model. The shower toilet is characterised by its clear beautiful design, combined with the highest quality materials, such as the one-piece ceramic pan. AquaClean Sela o ers extremely simple, intuitive functions and integrates



WhirlSpray shower technology with fie adjustable shower pressure settings

Rimless ceramic pan with TurboFlush technology

Intuitive and clearly laid-out remote control

a range of seven colours





Orientation light in

Adjustable water spray temperature

Oscillat