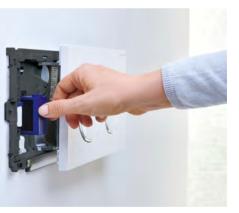

# **GEBERIT DUOFRESH MODULE**

#### UNPLEASANT ODOURS IN THE TOILET ARE A THING OF THE PAST

What is long since standard over every kitchen stove can now be applied in the bathroom. An e ective way to get rid of unpleasant odours. The Geberit DuoFresh module removes the bad air directly from the WC ceramic appliance, purifies it using a ceramic honeycomb fil er and then returns it to the room. This is extremely e ective, as it prevents unpleasant odours from spreading throughout the bathroom in the fi st place, rendering air fresheners, lighting matches, opening windows and the like completely unnecessary. Thanks to a proximity sensor, the odour extraction always switches on automatically as soon as someone sits down on the toilet. The odour extraction is therefore also a great idea for guest WCs. Benefi from additional comfort thanks to an LED orientation light. The Geberit DuoFresh module can be easily installed in any Geberit Sigma cistern and can be combined with almost any actuator plate from the Sigma range.

#### ACCESSIBLE

The ceramic honeycomb fil er can be easily accessed via the actuator plate.

| ()      |
|---------|
| 060     |
| ( Jel ) |
| 614     |
| U.C     |
| 21      |

Floor-even showers are on-trend. Floor-even shower solutions are discreet and enable a comfortable entry into the shower area without a threshold. With innovative solutions such as Geberit shower channels from the CleanLine series and theGeberit wall drain, Geberit combines maximum design freedom, easy cleaning and reliability in terms of installation and function.