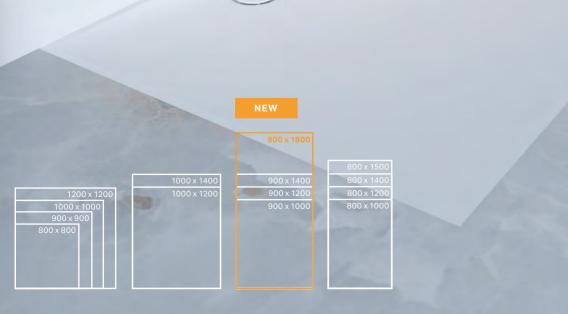

### GEBERIT SHOWER SURFACE SETAPLANO

The Geberit Setaplano shower surface is a captivating product from the very first glance – and the very first touch. Made of a highquality solid surface material, it has a surface that feels silky-smooth and warm to the touch.

The Geberit Setaplano is made of a high quality solid surface material. You can really feel the difference as the smooth matt surface is particularly pleasant to the touch and radiates a sense of luxury. The surface material is noticeably solid and its non-slip properties provides more safety. The gentle incline with the soft and seamless transition to the outlet at the front end contributes to the harmonious overall appearance.

The Geberit Setaplano surface is very robust, easy to clean and hygienic. The material is also very forgiving – small defects and scratches can be easily buffed out. The edgeless inlet area in which no dirt can accumulate is also easy to clean, as is the comb insert that can be removed and cleaned effortlessly.

Highly safe thanks to sealing foil integrated at the factory.

**1** The cover of the shower drain at the front end can be removed effortlessly. **2** A comb insert below the cover prevents from clogging. It can be easily removed and cleaned in next to no time.