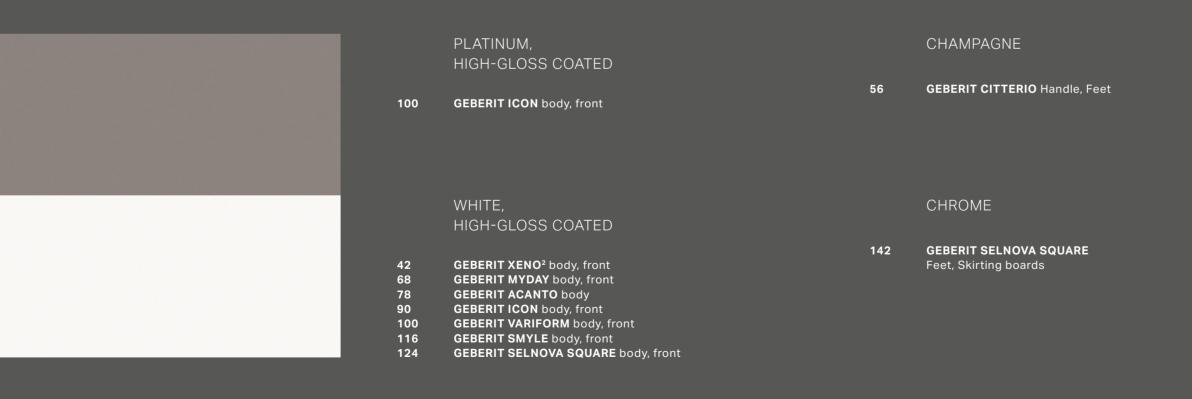

|     | SAND GREY,<br>HIGH-GLOSS COATED |
|-------------------------|--------------------------------------------------------------------------------------------------------------|-----|---------------------------------|
| 90<br>100<br>116<br>124 | GEBERIT ACANTO body<br>GEBERIT ICON body, front<br>GEBERIT VARIFORM body, front<br>GEBERIT SMYLE body, front | 124 | GEBERIT SMYLE body, front       |
|                         | BLACK, MATT COATED                                                                                           |     | TAUPE,<br>HIGH-GLOSS COATED     |
| 90                      | GEBERIT ACANTO body                                                                                          | 78  | GEBERIT MYDAY body, front       |









MYSTIC OAK

90 GEBERIT ACANTO front

SCULTURA-GREY, WOOD-TEXTURED MELAMINE

68 GEBERIT XENO<sup>2</sup> body, front

OAK BEIGE, WOOD-TEXTURED MELAMINE

56 GEBERIT CITTERIO body

OAK GREY-BROWN, WOOD-TEXTURED MELAMINE

56 GEBERIT CITTERIO body

OAK NATURE, WOOD-TEXTURED MELAMINE

**100 GEBERIT ICON** body, front

HICKORY BRIGHT, WOOD-TEXTURED MELAMINE

142 GEBERIT SELNOVA SQUARE body, front

HICKORY DARK, WOOD-TEXTURED MELAMINE

| 116 | GEBERIT VARIFORM body, front      |
|-----|-----------------------------------|
| 124 | GEBERIT SMYLE body, front         |
| 142 | GEBERIT SELNOVA SQUARE body. from |









#### WHITE GLASS

#### 90 GEBERIT ACANTO front

### SAND GREY GLASS

#### **90 GEBERIT ACANTO** front

TAUPE GLASS

#### 56 **GEBERIT CITTERIO** front, panel

LAVA GLASS

####