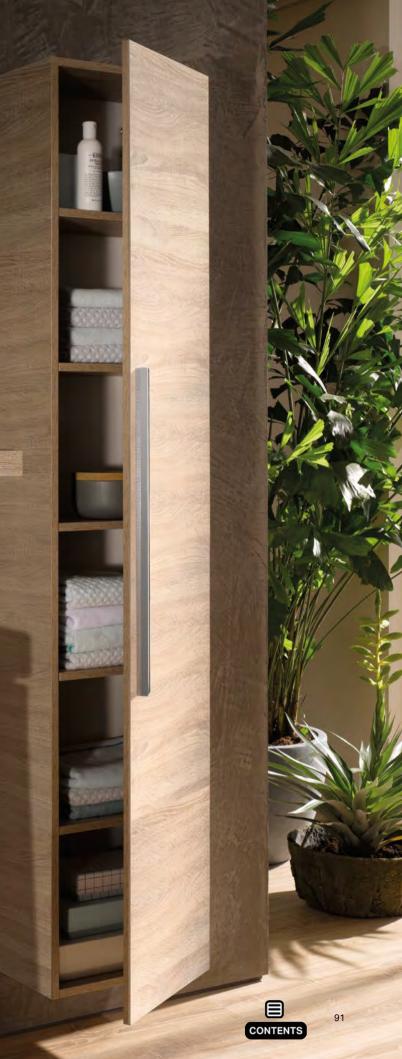

### SPACE-SAVING SMART STORAGE

Elegant surfaces, clean designs and elements that work beautifully with the ceramics. Geberit furniture transforms bathrooms into harmonious spaces.

Only high-quality, moisture-resistant materials and highly durable fittings are used. The series comprises of a wide range of bathroom cabinets which will enhance any room layout. Further elements such as mirrors and mirror cabinets are available for each series. The collections incorporate many details including the clever arrangements of compartments, drawers and soft lighting that not only create practical storage space but enhance the bathroom aesthetics.

# **CLEVER** SPACE

Do you want to have room for everything you need and implement your own design preferences even in the smallest room of the house? Cloakrooms can o er surprising design versatility and freedom. With an extensive range of bathroom ceramics and furniture with compact dimensions, there's now more opportunity to create a luxurious cloakroom space without compromising style.