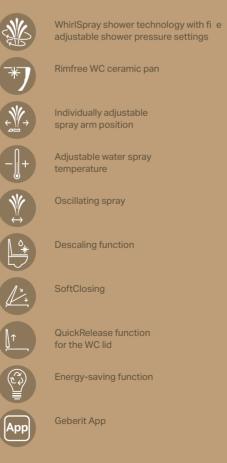

# **CLEANLINESS AT THE TOUCH OF A BUTTON**

Geberit has spent the past 40 years continuously fine- uning the shower function and spray – the centrepiece of any shower toilet - to absolute perfection. At the same time, we have invested into developing innovative technology and comfort functions, making our shower toilets the market leader. Depending on the model, a host of features make for a truly pampering experience.

#### SUPERIOR COMFORT

The high quality ergonomic seat features integrated heating.

#### GENTLE PERSONAL HYGIENE

With an additional shower spray, the gentle lady shower ensures safe personal hygiene using pure water.

#### USER-ORIENTED

An in-built proximity sensor activates the water heating system, seat heating and orientation light on approach.

#### GENTLE DRYING

For soft, gentle drying, the warm air dryer is the perfect solution and features fi e individually adjustable temperature settings. The built-in nozzle in the spray arm is protected when not in use.

### PRACTICAL AND EASY TO MAINTAIN

From the easily removable seat and lid to the automatic descaling programme, Geberit AquaClean shower toilets are specificall designed to be cleaned and maintained with minimal e ort throughout their long service life.

#### ABSOLUTE CLEANLINESS

The shower spray moves smoothly backwards and forwards to leave you with an exceptional feeling of cleanliness. The position of the spray arm and the intensity of the spray can be individually adjusted on certain models.

#### SOFT NIGHT-TIME ILLUMINATION

Activated by the proximity sensor, a discreet LED light in seven light colours and fi e brightness levels assists orientation at night.

#### NO UNPLEASANT ODOURS

The odour extraction unit removes unpleasant odours as the system starts automatically upon sittina.

YOUR OWN PERSONAL WELL-BEING PROGRAMME

The intuitive remote provides hand-held control and the touch of a button is all it takes to call up personal settings.

#### WHIRLSPRAY SHOWER TECHNOLOGY

Thanks to the patented WhirlSpray technology, you can feel fresh and clean all day long. This is because the shower spray is enhanced with dynamic aeration for targeted and thorough cleaning with minimal water consumption.