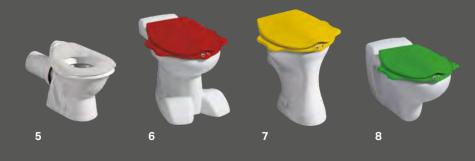

### **CHILD-FRIENDLY** WCS AND ACCESSORIES

**TOILET TRAINING MADE EASY** WC ceramic appliances with child-friendly heights and equipment help children to adapt to toilet training. The child-friendly WC ceramic appliance with feet is not just funny to look at, it also has a practical side: children whose feet do not yet touch the floor when they are sitting down can rest them on the appliance's feet. And with various surfaces and WC lids, everyone will find the perfect seat for the bathroom.

 Inviting WC seat. 2 Small children can rest their feet on the WC ceramic appliance's feet. 3 The WC seat is easy to clean, hygienic and ergonomic.
 The "ears" of the WC seat can be used as support handles. 5 Geberit baby washdown WC 280 mm. 6 Geberit child washdown WC 320 mm. 7 Geberit child washout WC 370 mm. 8 Geberit child wall-hung washdown WC.