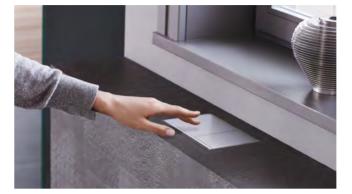

# **WALL-HUNG WC** SOLUTIONS

Installed 70 million times over the past plates represent the ultimate tried-and-

tested to guarantee water tightness.

### CLEANLINESS THE KERATECT **SPECIAL GLAZE**

The Geberit KeraTect special glazing ensures many years of protection for ceramic surfaces.

The properties of KeraTect:

- Virtually non-porous and extremely smooth
- Dirt-repellent, hygienic and clean
- · Very easy to clean and look after
- Durable and scratchproof

KeraTect is baked on as a special glaze and has a virtually nonporous and extremely smooth surface that can be kept clean easily and efficient .

\*