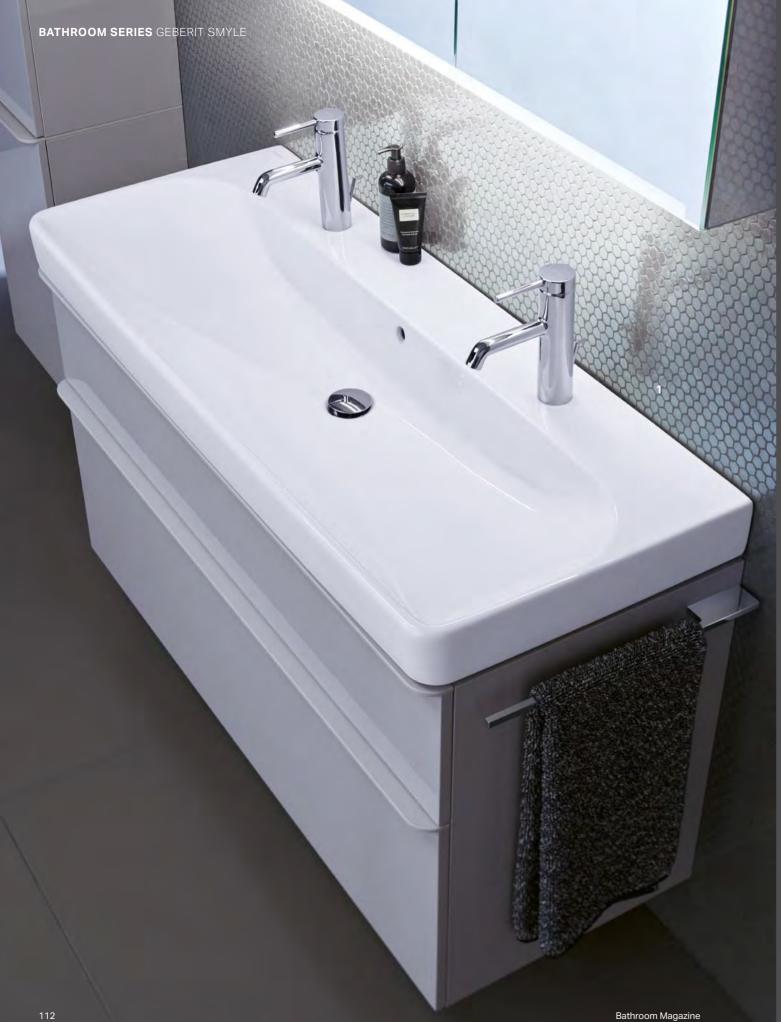

### GEBERIT SMYLE

situation. Subtle shapes, maximum function.

Differently combinable tall cabinets with closed and open elements.

ACTUATOR PLATE The geometric clarity of the actuator plate Sigma30 fits perfectly with Geberit Smyle.

WC

The Geberit Smyle WC ceramic appliance is now fully shrouded, making it even easier to clean.

The Geberit Smyle bidet in the same look for bathrooms with a coherent design.

Geberit CleanLine20.

- NEW TOTAL STREET

Geberit Option mirror offers perfect light for the everyday bathroom routine

Washbasins and corresponding washbasin cabinets are available in different styles and sizes.

ALCOLO

# GEBERIT SMYLE **WASHBASINS**

Ornate lines, harmonious shapes and narrow rims characterise the washbasins of the Geberit Smyle complete bathroom series. They provide an exciting contrast to the functional design of the inner basin and the generous shelf surfaces at the rear of the washbasins. The profile handles of the washbasin cabinets mirror the design of the washbasins and underline the harmonious appearance. Geberit Smyle is available in many different sizes and widths, as a handrinse basin and with and without a tap hole. It thus offers a wide range of solutions to meet all requirements in the modern bathroom.

**1** A spacious double washbasin with a flowing basin design and slim lines. 2 Integrated lighting elements in the mirror help the washbasin area take centre stage. 3 Washbasins in a soft-organic design. 4 Washbasins in a soft-geometric design. **5** A wide bathroom furniture range with attractive surfaces.