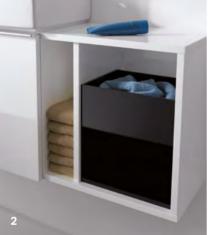

### SPACE-SAVING SMART STORAGE

Elegant surfaces, clean designs and elements that work beautifully with the ceramics. Geberit furniture transforms bathrooms into harmonious spaces.

Only high-quality, moisture-resistant materials and highly durable fittings are used. The series comprises of a wide range of bathroom cabinets which will enhance any room layout. Further elements such as mirrors and mirror cabinets are available for each series. The collections incorporate many details including the clever arrangements of compartments, drawers and soft lighting that not only create practical storage space but enhance the bathroom aesthetics.

#### MOISTURE-RESISTANT MATERIAL Wood based panels designed for places with high humidity.

Bathroom Magazine

Clever details such as well-positioned profile handle , push-to-open drawers, easy-glide, soft close on drawers and doors rails make Geberit bathroom furniture a joy to use.