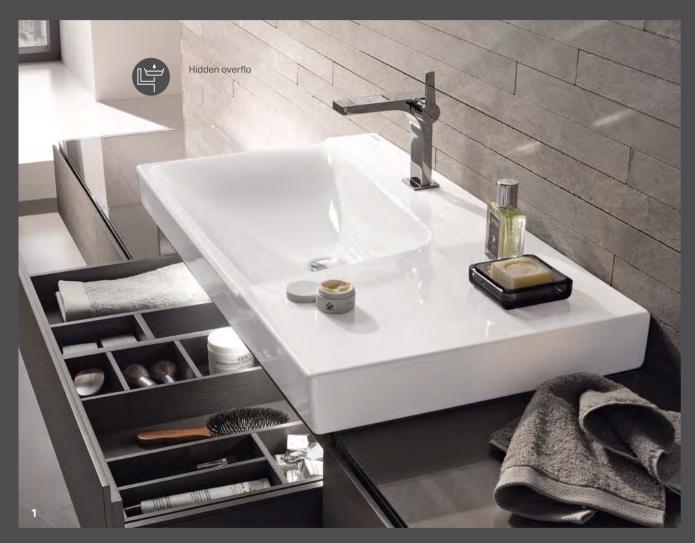

## GEBERIT XENO<sup>2</sup> WASHBASINS

Minimalist and superior in design, convenient and versatile in function: Geberit Xeno<sup>2</sup>.

As an expression of the natural clear lines, Geberit Xeno<sup>2</sup> washbasins have a slightly raised tap hole bench with a narrow platform to the edge of the basin. The absence of overflow holes means that the aesthetics of the inner basin's flowing forms are not disrupted. The clear design statement o ers advantages when it comes to hygiene and ease of cleaning too.

#### KeraTect

Hidden overflo