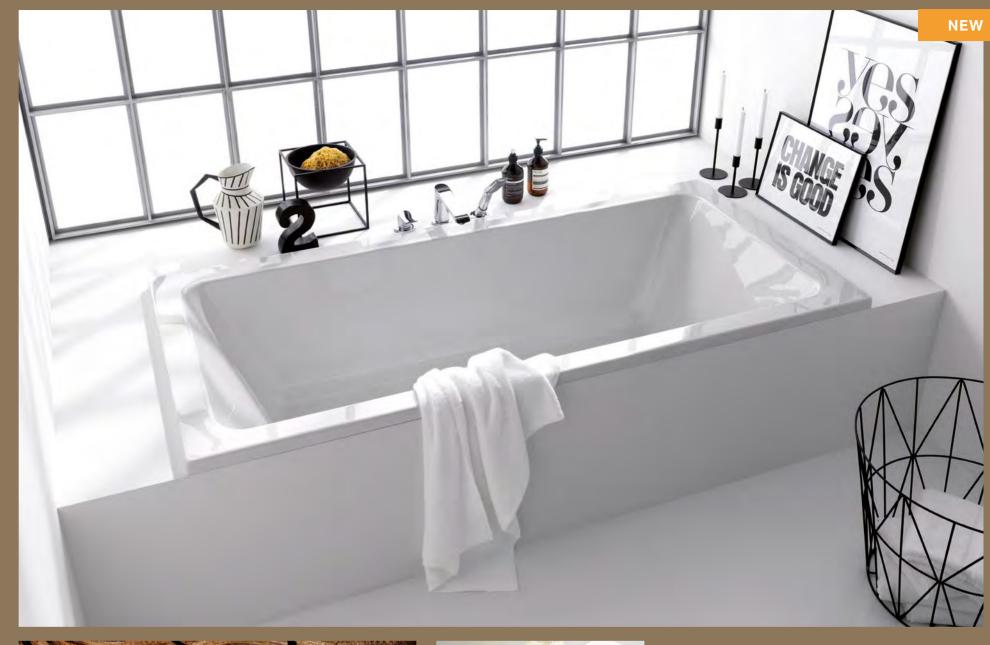

### BATHTUBS AND SHOWER TRAYS

A comfortable bathtub and a spacious shower area are very important to bathroom customers. A shower in the morning is the perfect way to start the day – and who doesn't enjoy relaxing in a warm bath? Geberit offers bathtubs and shower trays that bring a touch of wellness into every bathroom, regardless of the floor plan.

### GEBERIT BATHTUBS **AND SHOWER** TRAYS

A pleasant warmth relaxes the limbs while enchanting fragrances pamper the senses. Taking a bath or enjoying your daily shower in your own bathroom means peace, tranquillity and relaxation. In other words, the most beautiful breaks that everyday life has to offer. Pure wellness in warm water.