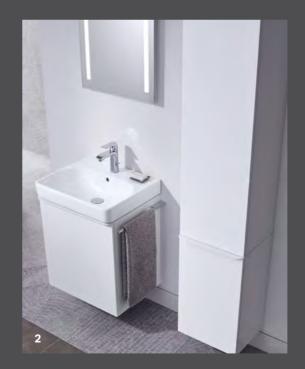

## GEBERIT SMYLE BATHROOM FURNITURE

### MORE DESIGN FREEDOM IN THE BATHROOM

As part of the facelift given to the Smyle bathroom series, Geberit adapted the furniture to the form of the ceramic washbasins. To achieve this, the furniture concept features thin washbasin contours. As is standard at Geberit, high-quality materials, coated surfaces and modular elements are used. The washbasin cabinets, low cabinets, medium cabinets and wall shelf with towel hook can be mixed and matched to create a wide range of furniture combinations that optimally use the space in the bathroom and meet diverse furnishing wishes.

Depending on requirements, open cabinets can also be combined with closed ones, for example. Additionally available drawer inserts give the storage space a clear structure. Glass shelves and an internal mirror give the medium cabinets a touch of premium class. Colour-adapted glass tops protect the shelf surfaces on the low cabinet. The integrated profile handles have the same colour as the fronts of the furniture, with their matt surface and ornate lines forming a subtle contrast.

### GEBERIT SMYLE BATHROOM FURNITURE COLOURS

Moisture-resistant

SoftClosing drawers/ excerpts

Compact option

 Cosmetic products can be neatly stored in the bathroom furniture's SoftClosing drawers.
 Handrinse basins with matching washbasin cabinets are suitable for the furnishing of small bathrooms and guest toilets.
 Bathroom furniture with ground clearance makes cleaning the floor easier.
 Magnetic boards with movable shelves offer a high degree of flexibility.