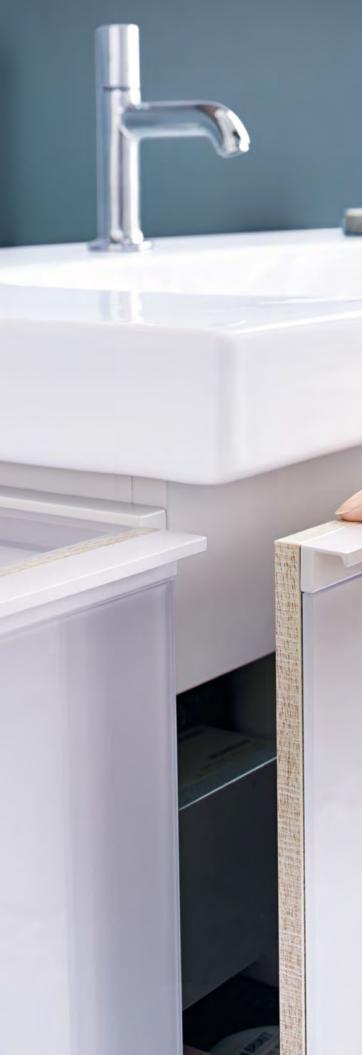

The wall-mounted tap ensures that the entire washbasin remains free. This means surfaces where dirt and germs can accumulate – as seen commonly in the area around deck-mounted taps – are prevented.

SHOWER DRAIN The Wall drain is integrated in the wall.

#### WASHBASIN

One of the highlights of Geberit ONE is the washbasin drain. As it is cleverly positioned at the back edge of the bowl, it is not directly in the water jet's line of fi e, thus impeding the formation of limescale and water residues.