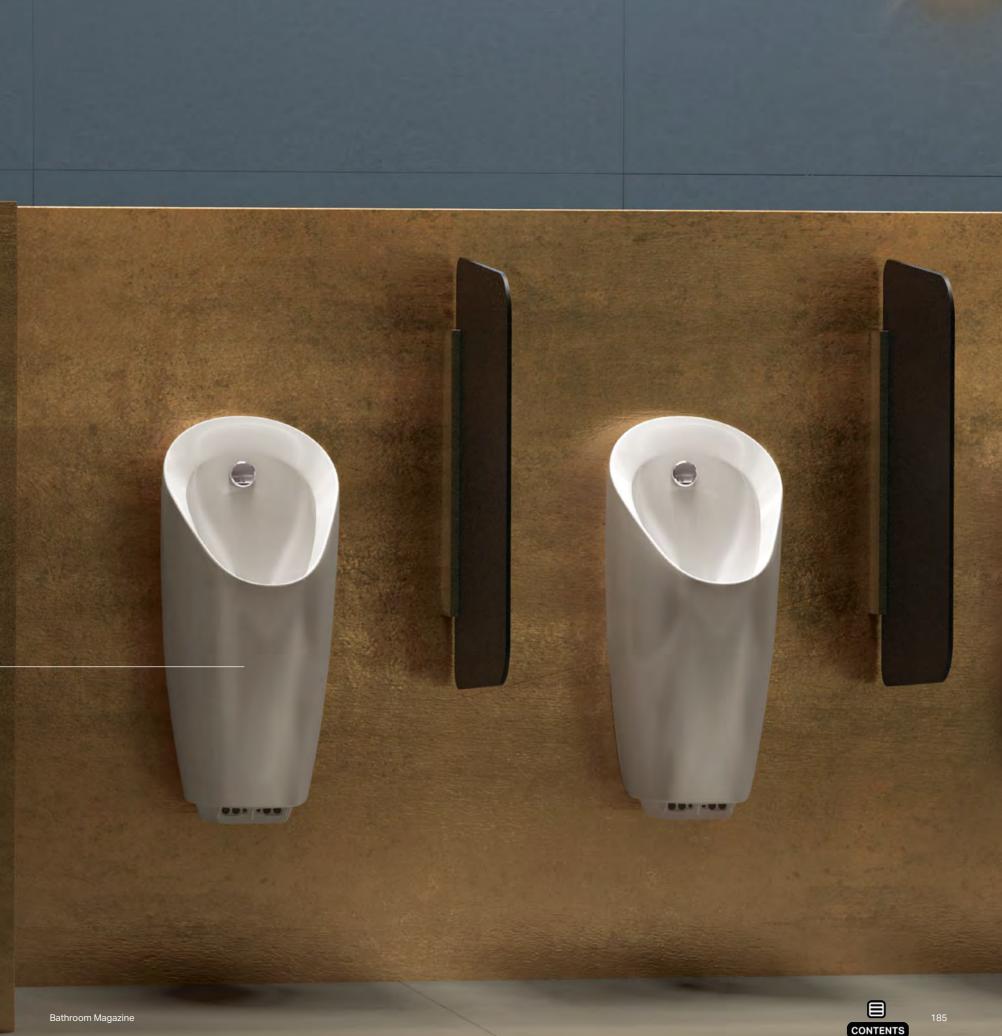

### URINAL SYSTEM

The flexible Geberit urinal system offers versatile and timeless solutions for any setting. Easy planning, installation and maintenance are just some of its advantages.

### GEBERIT URINAL SYSTEM

The Geberit urinal system is impressively diverse. Nonetheless, all the components are optimally coordinated with one another. Even under frequent use, the system is highly reliable, it is easy to service and it ensures minimal water consumption without compromising hygiene. It is the perfect solution for any location and situation. Suits every need.

Bathroom Magazine

The Geberit urinal system lets you combine as you please: Geberit urinal ceramics, urinal flush controls and divisions. It offers aesthetic solutions cast in one mould. They are timelessly subtle and therefore perfect for any setting.

Designed to match the Geberit urinal ceramics – available in white plastic or various glass colours.

→ URINALS: Geberit Urinal Selva.

 $\rightarrow$  URINAL DIVISIONS: Geberit urinal division, plastic.

URINAL SYSTEM GEBERIT PREDA AND SEL

GEBERIT URINAL CERAMICS

Uniform design concept of the compact urinal Preda and the robust urinal Selva.

The urinals are available with concealed or integrated urinal control and with mains, battery or self-sustaining operation. Additionally, they are also available as a waterless solution.

Type 01

Type 30

Type 10

Type 50

An ample selection of looks and functions: touchless and manual

### ALL THE BENEFITS FROM ONE SINGLE SOURCE

Flexibility is the hallmark of the Geberit urinal system – it offers the perfect solution for every requirement or building project. The comprehensive nature of the range significantly simplifies the planning, installation and maintenance of urinal systems.

water-saving

installation-friendly

sustainable

flexible

aesthetic

 $\rightarrow$  URINALS: Geberit Urinal Preda. → URINAL DI SIONS: Geberit urinal division, glass.