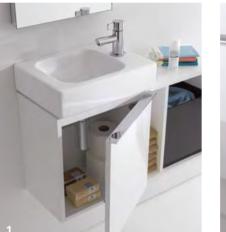

# **CLEVER** SPACE

Do you want to have room for everything you need and implement your own design preferences even in the smallest room of the house? Cloakrooms can o er surprising design versatility and freedom. With an extensive range of bathroom ceramics and furniture with compact dimensions, there's now more opportunity to create a luxurious cloakroom space without compromising style.

### DSABILITY POWERFUL TECHNOLOGY BEHIND THE WALL

The flush technology from Geberit – the European number one in the field of sanitary technology – stands for sustainable reliability and the conservation of resources. Geberit flus technology saves water through low flush volumes and o ers high reliability with a guaranteed spare parts availability of 25 years. Geberit concealed cisterns are available in di erent heights to fit every bathroom. The cisterns are equipped for installation requiring electrical connections. This means shower toilets, odour extraction units, orientation light, touchless actuator plates and other devices can be installed or retro-fit ed juickly and easily. With a large selection of ceramics, you'll find he perfect solution "in front-of-the-wall" to match your dream pathroom.