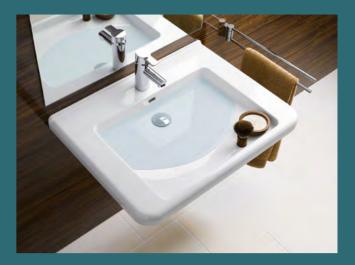

### GEBERIT SENYA

Geberit Senya matches every possible bathroom style with its modern look and clean lines. The generously sized ceramics suit even ample sized bathrooms, but they are also an elegant statement in smaller spaces. Geberit Senya offers an option for any taste and room layout, the choice is yours. Contemporary style, universally applicable. NEW

### A VERSATILE AND WELCOMING AMBIENCE

Geberit Senya offers an option for any taste and room layout. If you prefer a floor-standing or rather a wall-hung WC, or even a close-coupled WC suite, Geberit Senya has it. The comfortably sized ceramics give any bathroom a generous appearance.