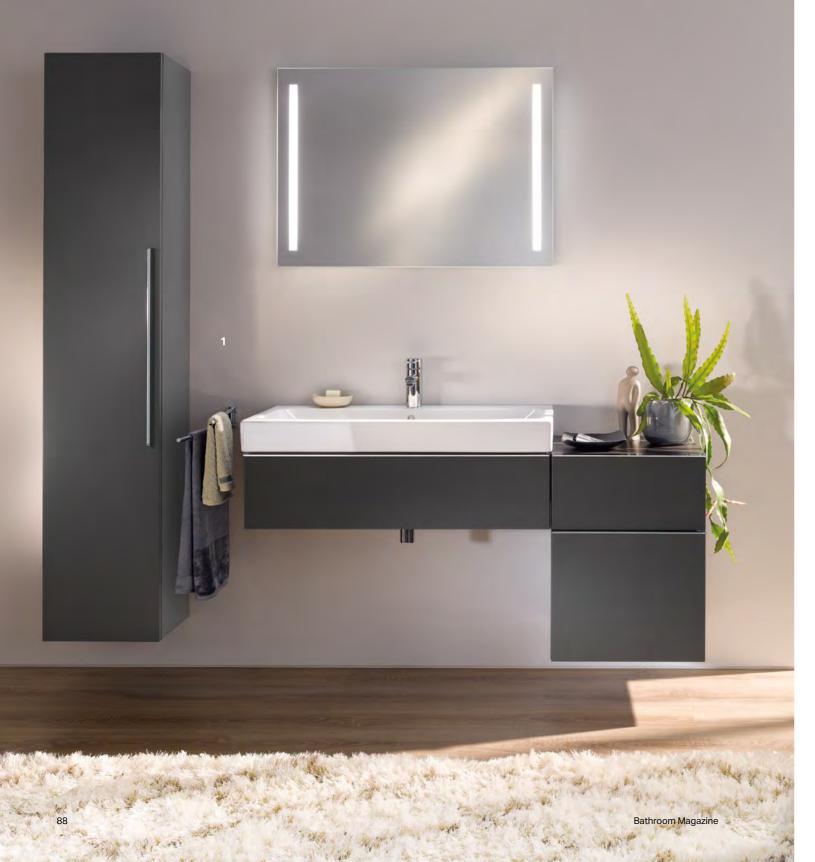

## GEBERIT CITTERIO WASHBASINS

Ceramic waste cover

Hidden overflow (<u>Clou c</u>onnector a

The washbasins of the Geberit Citterio bathroom series embody simple and timeless elegance in unmistakable Italian design.

Symmetrical lines frame gently rounded inner basins and provide generous space for washbasins. A perfectly designed and specially developed, ceramic waste cover is seamlessly incorporated into the basin

design. Nothing can disrupt the aesthetics of the washbasins, as they are designed completely without an overflow hole, made possible by the patented Geberit washbasin connector Clou.

1 The gently curved inner basin is an exciting contrast to the geometric outer form. 2 The lay-on washbasins in a pure organic shape are especially eye catching. **3** Matching washbasin cabinets mean that cosmetic products are always within reach. **4** Washbasins, bathroom furniture and illuminated mirrors. **5** Geberit Citterio o ers elegant solutions when space is at a premium, such as in guest bathrooms. 6 Stylish storage space for sophisticated bathroom designs.