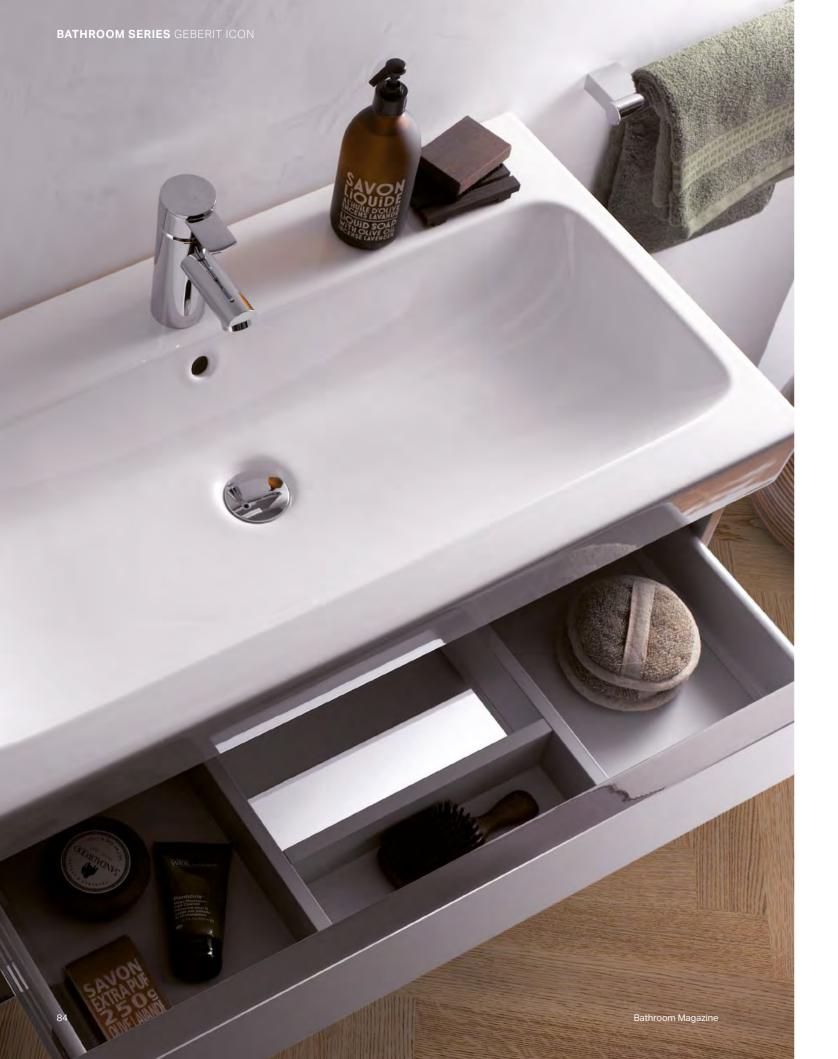

### **GEBERIT ACANTO WASHBASINS**

CLEAR DESIGNS, SLIM CONTOURS, GENTLE CURVES

The washbasins from the Geberit Acanto bathroom series are presented in a timelessly modern soft organic design, with clear geometric contours and organically shaped inner basins. They are available in different variances as standard, slim or compact basins in different sizes. Geberit is meeting the desire for attractive, modern and individually designed bathrooms. The rim is kept specific particularly slim and lends the ceramic an air of lightness. The SlimRim design gives washbasins a particularly elegant, slender appearance. The standard washbasins are available with and without shelf surface or with short projection for en-suites and guest bathrooms.

 Harmonious furniture concepts with a great deal of creative freedom: Geberit Acanto bathroom series.
 The washbasin with integrated shelf surface is a visual highlight and offers clear, added value. SlimRim washbasins have a particularly elegant, slender appearance. **4** Combination of SlimRim wash basin with under and side cabinets for a lot of storage space. **5** Space-saving solutions for guest bathrooms.