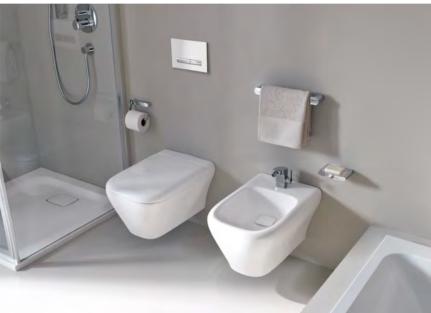

# **WALL-HUNG WC** SOLUTIONS

Installed 70 million times over the past plates represent the ultimate tried-and-

tested to guarantee water tightness.

### CLEANLINESS EASY TO CLEAN: **RIMFREE**

Keeping the bathroom spotless is a must, because cleanliness and hygiene are important, especially in the bathroom. But cleaning should not become a hassle where one has to deal with tricky corners and difficul to reach places. Most people also rather avoid handling harsh cleaners. Modern bathrooms are neat and orderly and so it comes to no surprise that this trend also applies to the WC. Today's WC pan is Rimfree.

Geberit has introduced a completely new and patented flus technology. The flow of water is controlled just before it reaches the ceramic pan. A so called flush guide sends the water stream along both sides to the exact area where it is needed for a clean and thorough flush - and onl there.