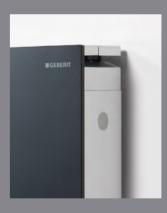

### DSABILITY POWERFUL TECHNOLOGY BEHIND THE WALL

The flush technology from Geberit – the European number one in the field of sanitary technology – stands for sustainable reliability and the conservation of resources. Geberit flus technology saves water through low flush volumes and o ers high reliability with a guaranteed spare parts availability of 25 years. Geberit concealed cisterns are available in di erent heights to fit every bathroom. The cisterns are equipped for installation requiring electrical connections. This means shower toilets, odour extraction units, orientation light, touchless actuator plates and other devices can be installed or retro-fit ed juickly and easily. With a large selection of ceramics, you'll find he perfect solution "in front-of-the-wall" to match your dream pathroom.

#### GEBERIT CONCEALED FLUSH TECHNOLOGY

Geberit Sigma concealed cister

Geberit Omega concealed cist

I Construction height 112 cm. 2 Construction height 98 cm. 3 Construction height 82 cm.

FUNCTIONS MAY VARY BY PRODUCT MODEL