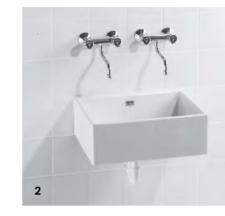

### TAILOR-MADE SPECIAL WASHBASINS

Washbasins for very specific applications can be used in situations where normal washbasin ceramics or handrinse basins may fall short.

Geberit Publica offers a wide range of special solutions that are tailor-made for specific application ranges. Such solutions are required, for example, in nurseries and schools, hospitals and care homes, rehabilitation centres, in private homes and the leisure sector, in sports facilities as well as in industry, craft and trade.

 Geberit Publica laundry sink for cleaning items in rehabilitation centres and in industry, for mounting on two ceramic stands.
 Geberit Publica sink for cleaning items in industry and trade.
 Geberit Publica sink for cleaning items in rehabilitation centres, industry, private homes and the leisure sector.
 Geberit Publica foot basin with low suspension for schools, rehabilitation centres, industry and the leisure sector. Also for religious foot washing rites.
 Geberit Publica double sink for cleaning items in rehabilitation centres, industry, private homes and the leisure sector.