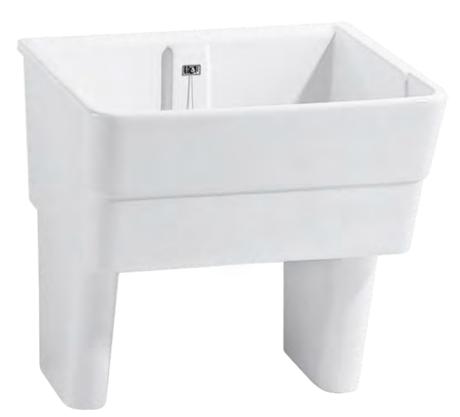

### TAILOR-MADE SPECIAL WASHBASINS

Washbasins for very specific applications can be used in situations where normal washbasin ceramics or handrinse basins may fall short.

Geberit Publica offers a wide range of special solutions that are tailor-made for specific application ranges. Such solutions are required, for example, in nurseries and schools, hospitals and care homes, rehabilitation centres, in private homes and the leisure sector, in sports facilities as well as in industry, craft and trade.

 Geberit Publica laundry sink for cleaning items in rehabilitation centres and in industry, for mounting on two ceramic stands.
 Geberit Publica sink for cleaning items in industry and trade.
 Geberit Publica sink for cleaning items in rehabilitation centres, industry, private homes and the leisure sector.
 Geberit Publica foot basin with low suspension for schools, rehabilitation centres, industry and the leisure sector. Also for religious foot washing rites.
 Geberit Publica double sink for cleaning items in rehabilitation centres, industry, private homes and the leisure sector.