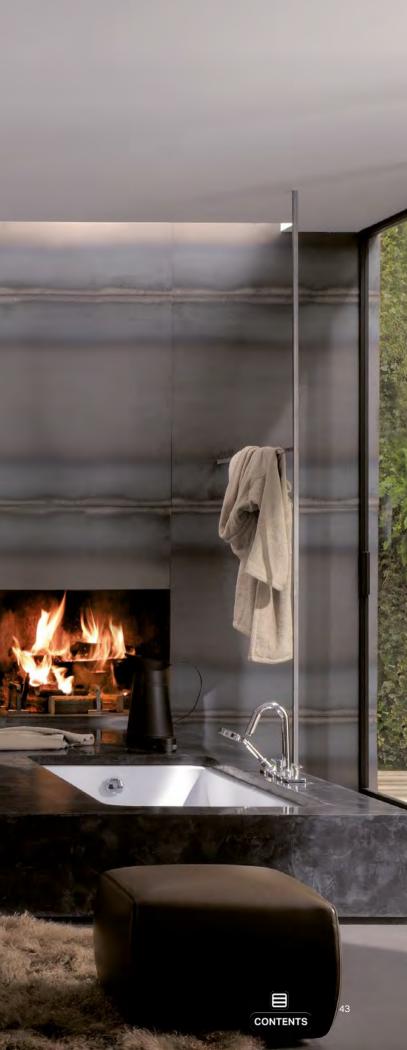

#### ACCESSIBLE

The ceramic honeycomb fil er can be easily accessed via the actuator plate.

| ()      |
|---------|
| 060     |
| ( Jel ) |
| 614     |
| U.C     |
| 21      |

Floor-even showers are on-trend. Floor-even shower solutions are discreet and enable a comfortable entry into the shower area without a threshold. With innovative solutions such as Geberit shower channels from the CleanLine series and theGeberit wall drain, Geberit combines maximum design freedom, easy cleaning and reliability in terms of installation and function.

www.international.geberit.com/showerdrains

SIMPLY CLEAN can be cleaned with ease.

AESTHETIC APPEAL The simple design ensures an elegant appearance.

RELIABLE Reliability thanks to Geberit system technology and Know-how.

Shower drain blockages are a thing of the past thanks to the easy-to-clean comb insert.

24

# **CLEVER DRAIN** SOLUTIONS

The shower solutions from Geberit