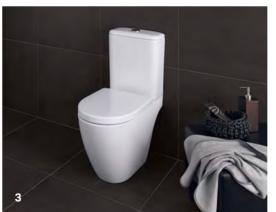

## GEBERIT ICON

Linear design, clear lines and yet so flexible – that is the Geberit iCon complete bathroom series in a nutshell. An extensive range of ceramic appliances and bathroom furniture in a modern design language provides the maximum in design flexibility and stands out due to its impressive versatility. For people who are just as multifaceted. Simple appearance, flexibility in bathroom design.

# **GEBERIT ICON WCS AND BIDETS**

WCs and bidets are availbale in round and square design. As well as in wall-hung or floor-standing versions. That gives the customer a wide choice and possibility to find the right product for his individual preferences and room conditions.