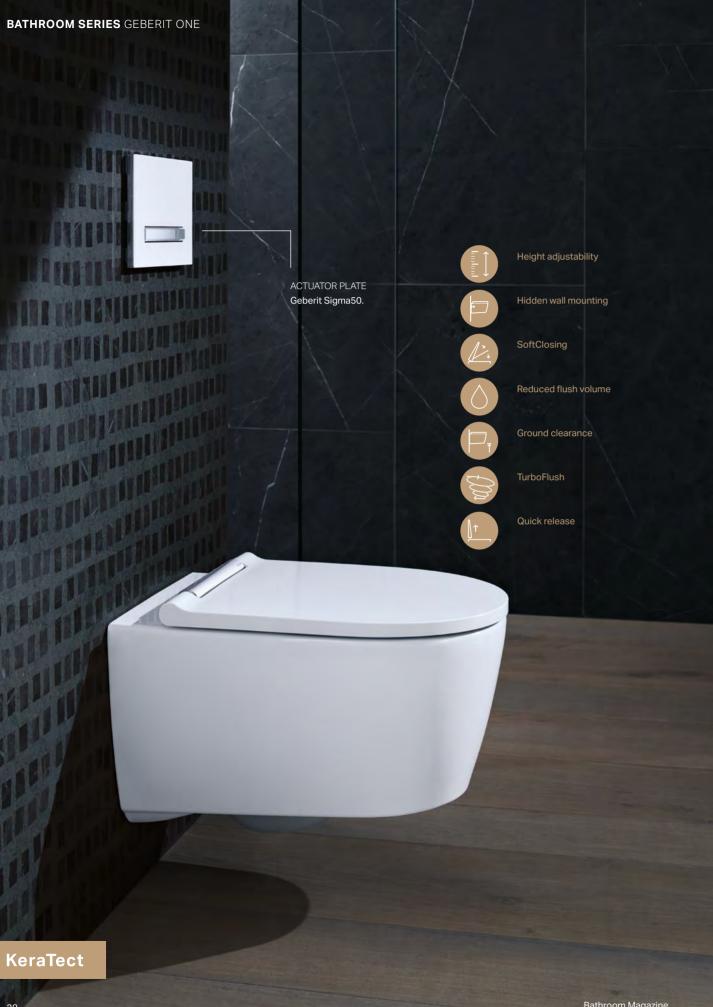

## GEBERIT ONE

Geberit ONE is a pioneering, fully integrated and comprehensive solution for the entire bathroom. This is made possible by integrating many components behind the wall. Cleverly combined in a single system, Geberit ONE has the chance to demonstrate its many benefits – both obvious and hidden. This means greater cleanliness, more space and greater flexibility in the bathroom. Functional design for a better quality of life. For the bathroom of the future. NEW

# A GLIMPSE OF The future

Geberit ONE is showing the possibilities of the future bathroom. It is a pure prewall construction that combines know-how in sanitary technology with design expertise.

> ACTUATOR PLATE Geberit Sigma50.

NERS STREET

STREET, STREET, ST.

DUOFRESH MODULE The new Geberit DuoFresh module with odour extraction unit and orientation light can be retr<u>ofit ed.</u>

#### WC

When the WC is flushed, TurboFlush ensures that the water flows la erally into the ceramic appliance and spirals through its interior. Thanks to the optimised way in which the flow f water is guided, the flush is n t just very quiet, but also extremely thorough. NICHE STORAGE BOX The interior of the niche storage box is designed to prevent water and dirt residues, as water cannot accumulate anywhere and flows unimpeded from the box.

### **GEBERIT ONE** WC

The wall-hung Geberit ONE WC is both elegant and perfectly proportioned. A eureka moment comes when opening the lid, with the asymmetrical, completely rimless inner geometry of the WC ceramic appliance ensuring an outstanding, ultra-quiet TurboFlush. Thanks to the sophisticated installation technology, the height of the WC can be fl xibly adjusted without needing to open up the prewall - even years after being installed.

#### CLEANLINESS AND INTEGRATED FLEXIBILITY

 $\mathbf{\uparrow}$ The lid can be removed individually to ensure easy cleaning.

Simple removal of the WC seat ring and lid.