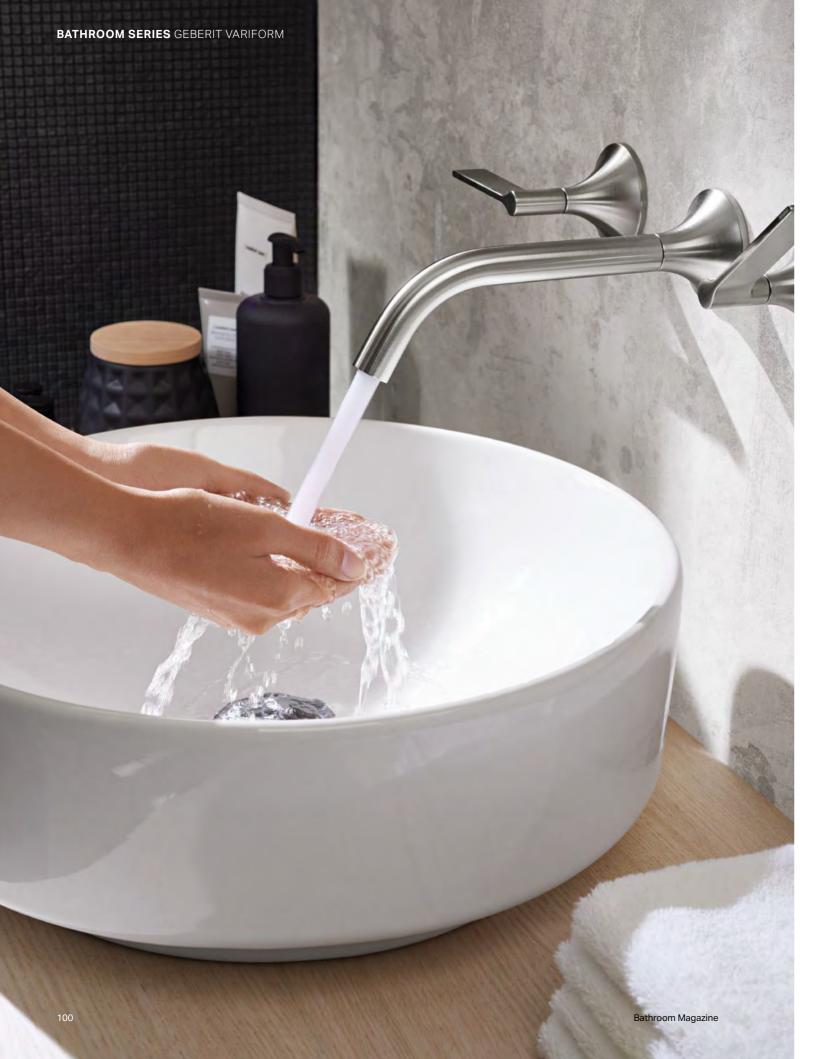

# GEBERIT VARIFORM

The Geberit VariForm design concept is based on the four basic geometric shapes – round, rectangle, oval and ellipse and the three most common installation types. Together with the VariForm bathroom furniture with its calm, understated design, the range now offers the creative freedom to design the bathroom exactly in line with one's own individual wishes. Modular washbasin area solutions for absolute design freedom.

1 Lay-on washbasins with gently rounded elliptic shape, combined with wall-mounted taps. 2 Lay-on washbasins with clean rectangular geometric shape, with deck-mounted taps on base panel.

**GEBERIT VARIFORM MODERN WASHBASINS** 

THE LATEST DESIGN TRENDS -MADE VERSATILE AND ERGONOMIC

The streamlined rims of Geberit VariForm washbasins are the perfect match for cutting-edge bathroom designs. Countertop and lay-on washbasins are available both with and without a tap hole bench. The tap can be installed as a deck-mounted tap on

Bathroom Mag

iF

DESIGN AWARD 2019

the ceramic or the base panel - or alternatively, as a wall-mounted tap on the prewall installation. All Geberit VariForm models feature a generous basin depth to ensure freedom of movement in ergonomic conditions. Made from high-quality sanitary ceramic, the washbasins are scratchproof and resistant to cracks, as well as easy to care for.