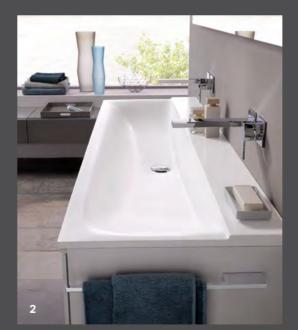

### **GEBERIT PRECIOSA II** WASHBASINS

WHEN THE SUPERFLUOUS IS OMITTED, THE TRUE SUBSTANCE IS REVEALED Design purists seek clear lines and structures. By limiting itself to the circle and rectangle - which determines all the washbasin's components - Geberit Preciosa II consistently fulfils these desires. Towel rails at the front or side continue the geometric contour of the washbasin.

Thanks to their clear design, the washbasins can be combined with the illuminated mirrors from the Geberit Xeno<sup>2</sup> series → page 50