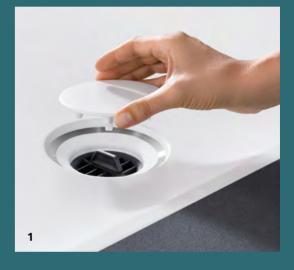

The Geberit Setaplano surface is very robust, easy to clean and hygienic. The material is also very forgiving – small defects and scratches can be easily buffed out. The edgeless inlet area in which no dirt can accumulate is also easy to clean, as is the comb insert that can be removed and cleaned effortlessly.

Highly safe thanks to sealing foil integrated at the factory.

**1** The cover of the shower drain at the front end can be removed effortlessly. **2** A comb insert below the cover prevents from clogging. It can be easily removed and cleaned in next to no time.