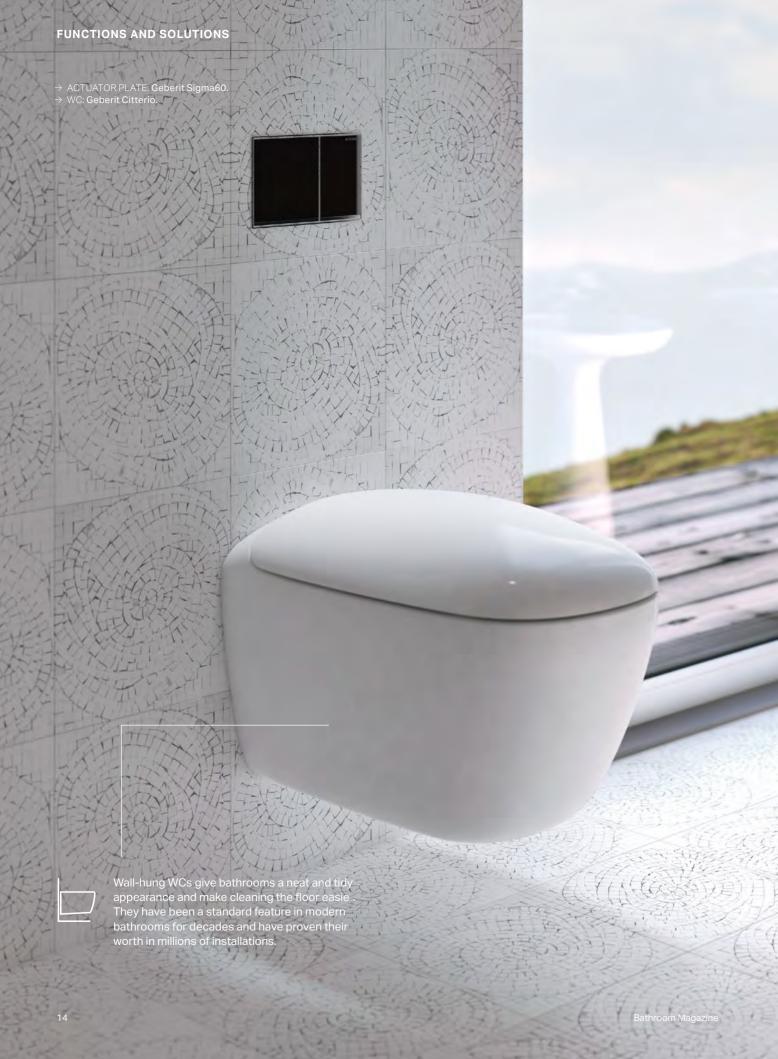

# **WALL-HUNG WC** SOLUTIONS

Installed 70 million times over the past plates represent the ultimate tried-and-

tested to guarantee water tightness.

### CLEANLINESS EASY TO CLEAN: **RIMFREE**

Keeping the bathroom spotless is a must, because cleanliness and hygiene are important, especially in the bathroom. But cleaning should not become a hassle where one has to deal with tricky corners and difficul to reach places. Most people also rather avoid handling harsh cleaners. Modern bathrooms are neat and orderly and so it comes to no surprise that this trend also applies to the WC. Today's WC pan is Rimfree.

With the Geberit Rimfree technology however, there is no rim. The smooth inner surface of a Geberit Rimfree WC pan is cleaned with one swipe. And best of all, one can see immediately if all dirt has been removed.