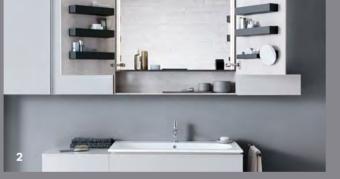

### SPACE-SAVING SMART STORAGE

Elegant surfaces, clean designs and elements that work beautifully with the ceramics. Geberit furniture transforms bathrooms into harmonious spaces.

Only high-quality, moisture-resistant materials and highly durable fittings are used. The series comprises of a wide range of bathroom cabinets which will enhance any room layout. Further elements such as mirrors and mirror cabinets are available for each series. The collections incorporate many details including the clever arrangements of compartments, drawers and soft lighting that not only create practical storage space but enhance the bathroom aesthetics.

#### DURABLE AND RELIABLE

Geberit bathroom furniture is produced using high-quality and moisture-resistant wood based panels. Medium-density fib eboard (MDF) is used, as well as high-density chipboard, which prevents moisture damage. The edges are additionally sealed with PUR glue to prevent swelling.

#### MOISTURE-RESISTANT MATERIAL Wood based panels designed for places with high humidity.

Bathroom Magazine

Clever details such as well-positioned profile handle , push-to-open drawers, easy-glide, soft close on drawers and doors rails make Geberit bathroom furniture a joy to use.