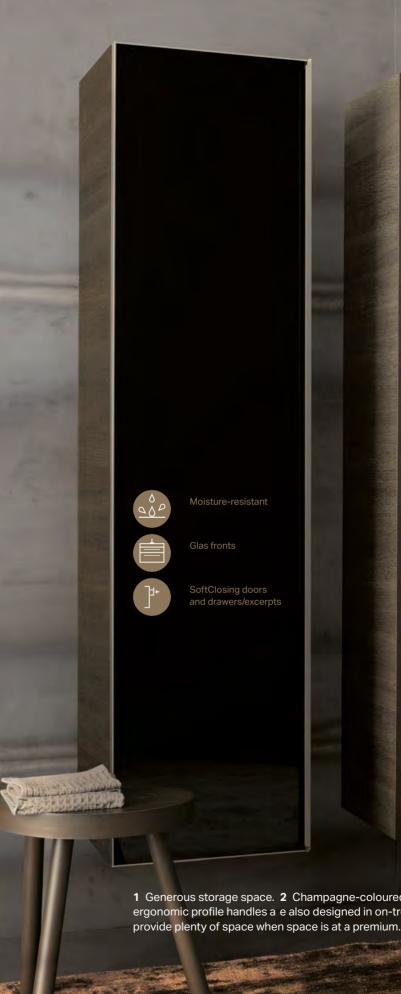

#### GEBERIT CITTERIO BATHROOM FURNITURE COLOURS

1 Generous storage space. 2 Champagne-coloured metal elements create design highlights. 3 The ergonomic profile handles a e also designed in on-trend champagne. 4 Wall-mounted tall cabinets