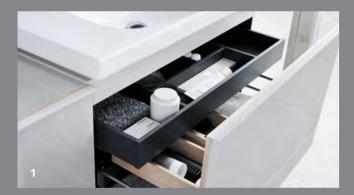

### FURNITURE TO EXPRESS YOUR INDIVIDUALITY

The Geberit Acanto bathroom furniture offers freedom of design and functional excellence. Following extensive tests with consumers, the series has been developed to meet the widest surprisingly flexible, with the arrangement of the drawers, compartments and shelves creating an uncluttered environment. Magnetic board – which can be mounted on the wall – enable The designers of the bathroom furniture placed a particular storage trays or brackets to be attached precisely where the cosmetic items are needed. The innovative concept transforms the mirror cabinet above the washbasin into a beauty centre with a built-in magnifying mirror offering greater versatility.

FRONT

1 The additional drawer insert makes the washbasin cabinet even more versatile. 2 Practical: Mirror cabinet with innovative features, supplemented by a wall shelf for cosmetics. 3 The tall cabinet with pull-out unit provides well-organised storage space for your cosmetics and bathroom textiles.