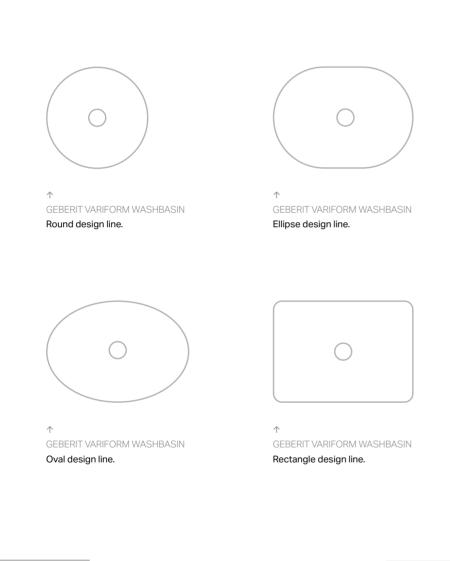

# GEBERIT VARIFORM

The Geberit VariForm design concept is based on the four basic geometric shapes – round, rectangle, oval and ellipse and the three most common installation types. Together with the VariForm bathroom furniture with its calm, understated design, the range now offers the creative freedom to design the bathroom exactly in line with one's own individual wishes. Modular washbasin area solutions for absolute design freedom.

The Geberit VariForm design concept is based on the four most important basic geometric shapes, using them to create new and different variations every time. The under-countertop, countertop and lay-on washbasins from the ceramic appliance series are suitable for public sanitary facilities as well as washbasin areas in hotel and private bathrooms. The modular system offers an almost endless range of design options.