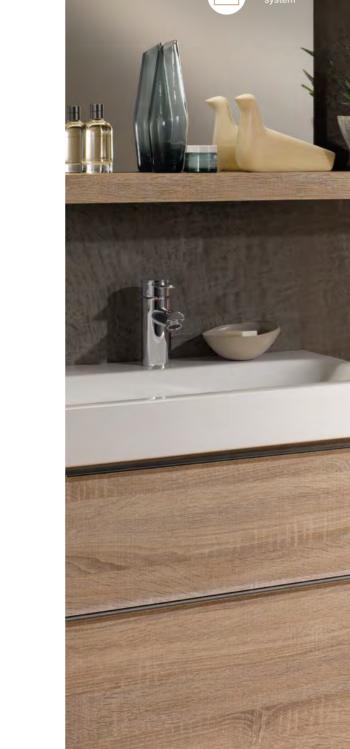

### SPACE-SAVING SMART STORAGE

Elegant surfaces, clean designs and elements that work beautifully with the ceramics. Geberit furniture transforms bathrooms into harmonious spaces.

Only high-quality, moisture-resistant materials and highly durable fittings are used. The series comprises of a wide range of bathroom cabinets which will enhance any room layout. Further elements such as mirrors and mirror cabinets are available for each series. The collections incorporate many details including the clever arrangements of compartments, drawers and soft lighting that not only create practical storage space but enhance the bathroom aesthetics.

#### DURABLE AND RELIABLE

Geberit bathroom furniture is produced using high-quality and moisture-resistant wood based panels. Medium-density fib eboard (MDF) is used, as well as high-density chipboard, which prevents moisture damage. The edges are additionally sealed with PUR glue to prevent swelling.

#### MOISTURE-RESISTANT MATERIAL Wood based panels designed for places with high humidity.

Bathroom Magazine

Clever details such as well-positioned profile handle , push-to-open drawers, easy-glide, soft close on drawers and doors rails make Geberit bathroom furniture a joy to use.