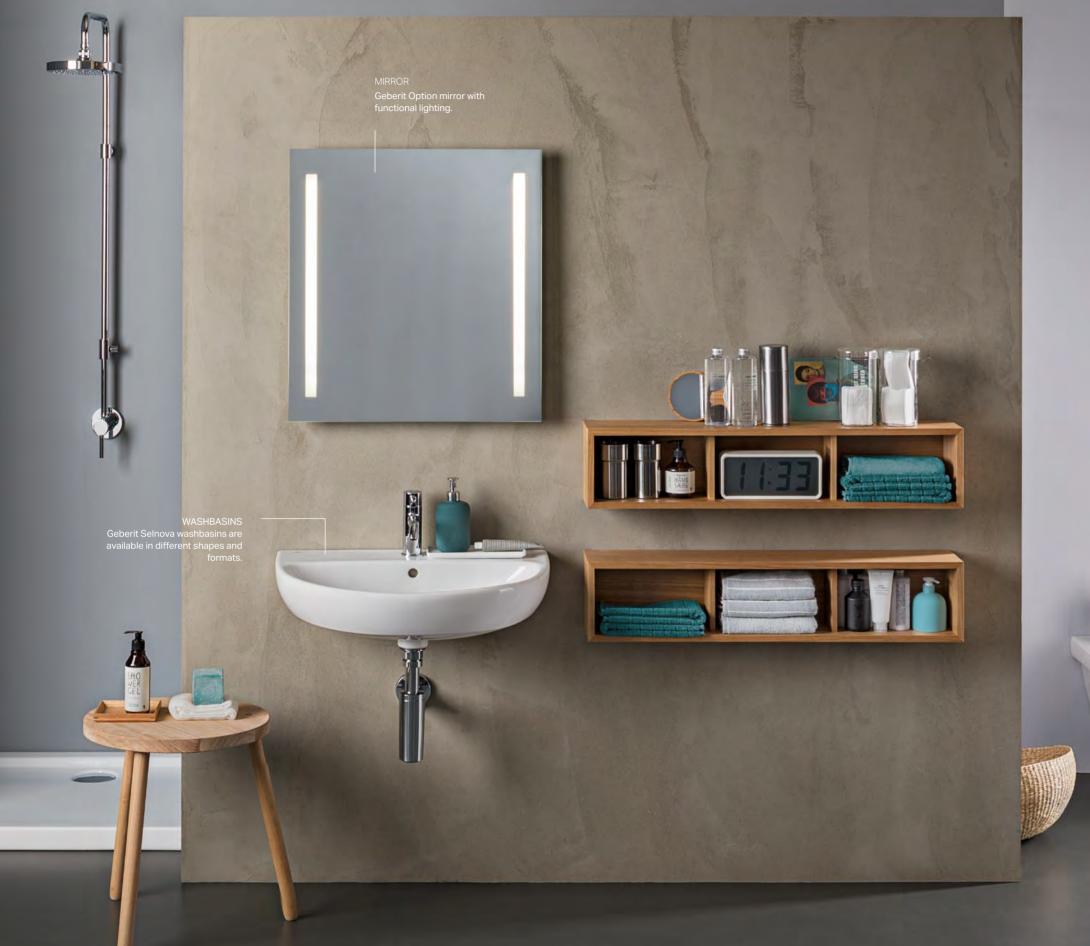

MIRROR

Geberit Option mirror with functional lighting.

ACTUATOR PLATE Geberit Sigma01.

This Geberit Selnova WC ceramic is installed 5 cm higher than a standard installation.