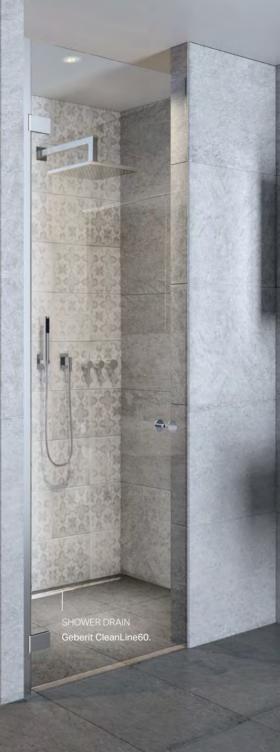

#### ACCESSIBLE

The ceramic honeycomb fil er can be easily accessed via the actuator plate.

| ()      |
|---------|
| 060     |
| ( Jel ) |
| 614     |
| U.C     |
| 21      |

Floor-even showers are on-trend. Floor-even shower solutions are discreet and enable a comfortable entry into the shower area without a threshold. With innovative solutions such as Geberit shower channels from the CleanLine series and theGeberit wall drain, Geberit combines maximum design freedom, easy cleaning and reliability in terms of installation and function.

www.international.geberit.com/showerdrains

SIMPLY CLEAN can be cleaned with ease.

AESTHETIC APPEAL The simple design ensures an elegant appearance.

RELIABLE Reliability thanks to Geberit system technology and Know-how.

Shower drain blockages are a thing of the past thanks to the easy-to-clean comb insert.

24

# **CLEVER DRAIN** SOLUTIONS

The shower solutions from Geberit