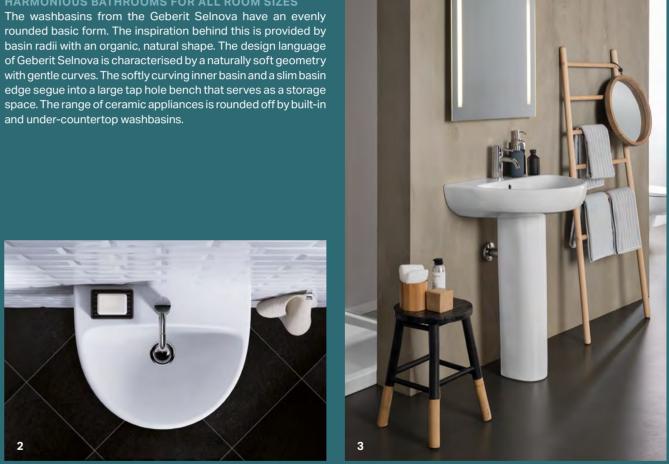

### HARMONIOUS BATHROOMS FOR ALL ROOM SIZES

1 The soft curves of Geberit Selnova are adapted from nature. 2 Slim edge with a smooth transition to the storage space behind. **3** Washbasin solutions with a pedestal to conceal the trap.