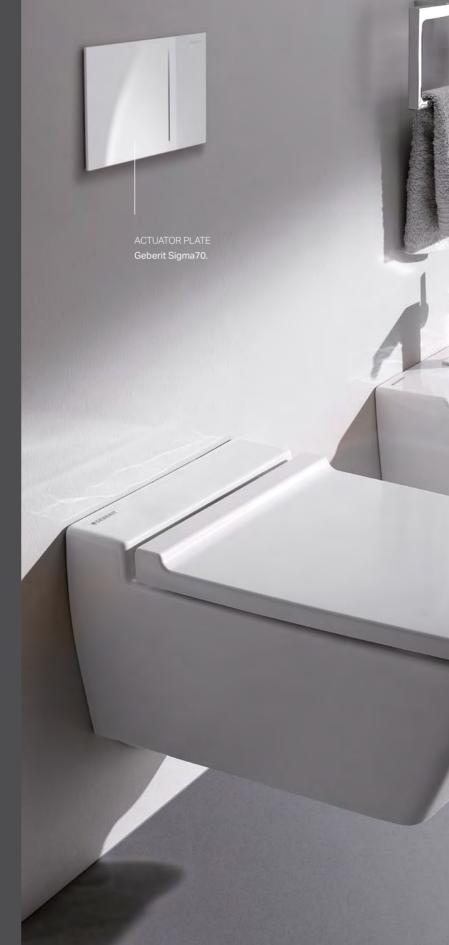

### DSABILITY POWERFUL TECHNOLOGY BEHIND THE WALL

The flush technology from Geberit – the European number one in the field of sanitary technology – stands for sustainable reliability and the conservation of resources. Geberit flus technology saves water through low flush volumes and o ers high reliability with a guaranteed spare parts availability of 25 years. Geberit concealed cisterns are available in di erent heights to fit every bathroom. The cisterns are equipped for installation requiring electrical connections. This means shower toilets, odour extraction units, orientation light, touchless actuator plates and other devices can be installed or retro-fit ed juickly and easily. With a large selection of ceramics, you'll find he perfect solution "in front-of-the-wall" to match your dream pathroom.

#### GEBERIT CONCEALED FLUSH TECHNOLOGY

Geberit Sigma concealed cister

Geberit Omega concealed cist

I Construction height 112 cm. 2 Construction height 98 cm. 3 Construction height 82 cm.

FUNCTIONS MAY VARY BY PRODUCT MODEL