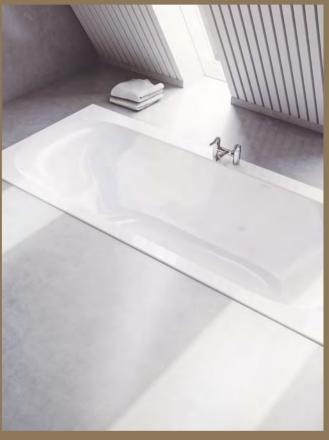

# **GEBERIT MYDAY** BATHTUB

in al antiput

6

LEE E E E E E

### A STYLISH PLACE FOR WELL-EARNED WELLNESS BREAKS

The generously sized Geberit myDay bathtub boasts the sophisticated flowing design seen throughout the rest of the series. The appearance is characterised by soft inner contours; the bathtub and shower tray have the same perfectly designed drain covers with chrome edging as those used with the washbasins. These don't just look the part, they also feel pleasantly smooth.