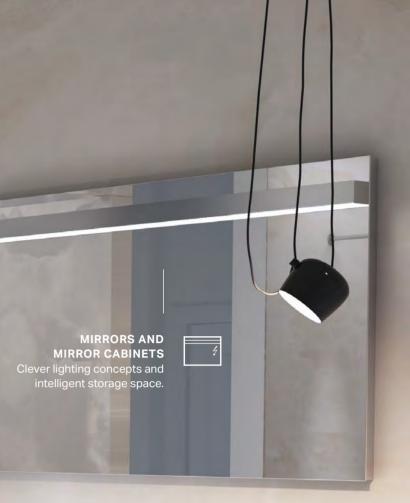

### MIRRORS AND MIRROR CABINETS

166 GEBERIT OPTION AND OPTION PLUS

### MIRRORS AND MIRROR CABINETS

Illuminated mirrors and mirror cabinets are a real focal point in the bathroom. The Option series offers a comprehensive selection that provides the perfect soft light for your bathroom routine. Fashioning washbasin prominence in any bathroom.

### **GEBERIT OPTION MIRRORS AND MIRROR CABINETS**

Illuminated mirror elements and mirror cabinets from Geberit bring the light where you want it while also creating a homely atmosphere thanks to the pleasant lighting. The lighting concept of the new Option Plus mirror is particularly convenient. It provides an optimum illumination of ceiling, face and washbasin area. The lighting can be dimmed with a sensor. An antimist function can be activated if required. Option Plus illuminated mirror elements are available in many different sizes with a width of 40 to 120 cm.