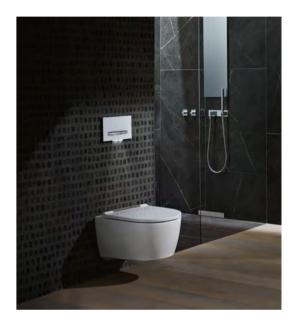

## GEBERIT ONE

Geberit ONE is a pioneering, fully integrated and comprehensive solution for the entire bathroom. This is made possible by integrating many components behind the wall. Cleverly combined in a single system, Geberit ONE has the chance to demonstrate its many benefits – both obvious and hidden. This means greater cleanliness, more space and greater flexibility in the bathroom. Functional design for a better quality of life. For the bathroom of the future. NEW

# A GLIMPSE OF The future

Geberit ONE is showing the possibilities of the future bathroom. It is a pure prewall construction that combines know-how in sanitary technology with design expertise.

> ACTUATOR PLATE Geberit Sigma50.