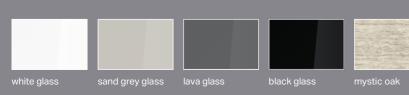

#### GEBERIT XENO<sup>2</sup> BATHROOM FURNITURE COLOURS

white, high-gloss greige, matt coated coated

scultura-grey, wood-textured melamine

With a wide range of washbasin cabinets, tall cabinets, mirror cabinets and shelf solutions, the Geberit Acanto bathroom furniture creates the perfect storage space for every bathroom. The furniture is available in four colours lava, sand grey, white and black.

### GEBERIT ICON BATHROOM FURNITURE COLOURS

BODY/ FRONT

coated

coated

oak nature, lava wood-textured coa melamine

platinum, high-gloss coated

1 Clear front: Geberit iCon washbasin cabinets that perfectly complement the ceramics. 2 Smooth running drawers with generous storage space. 3 Plenty of storage space in drawers create order in the bathroom.

### GEBERIT ICON BATHROOM FURNITURE COLOURS

| В | O | D | Y | 7 |
|---|---|---|---|---|
| F | R | 0 | N | Т |

white, high-gloss coated coated

melamine

lava, matt coated

platinum, high-gloss coated

1 Practical storage space tailored to the slim washbasins. 2 Cleverly designed bathroom furniture creates shelf surfaces and storage space even in guest bathroom. 3 Washbasin drawers with smooth SoftClosing mechanism provide a high level of convenience.

### GEBERIT VARIFORM FURNITURE COLOURS

### GEBERIT SELNOVA BATHROOM FURNITURE COLOURS

white, high-gloss coated

1 Slimline: The washbasin cabinets are set noticeably further back from the edge of the washbasin. 2 The door hinges on the bathroom furniture can be mounted on both sides. 3 The profile handle mimics the gentle curving of the washbasin's front edge.