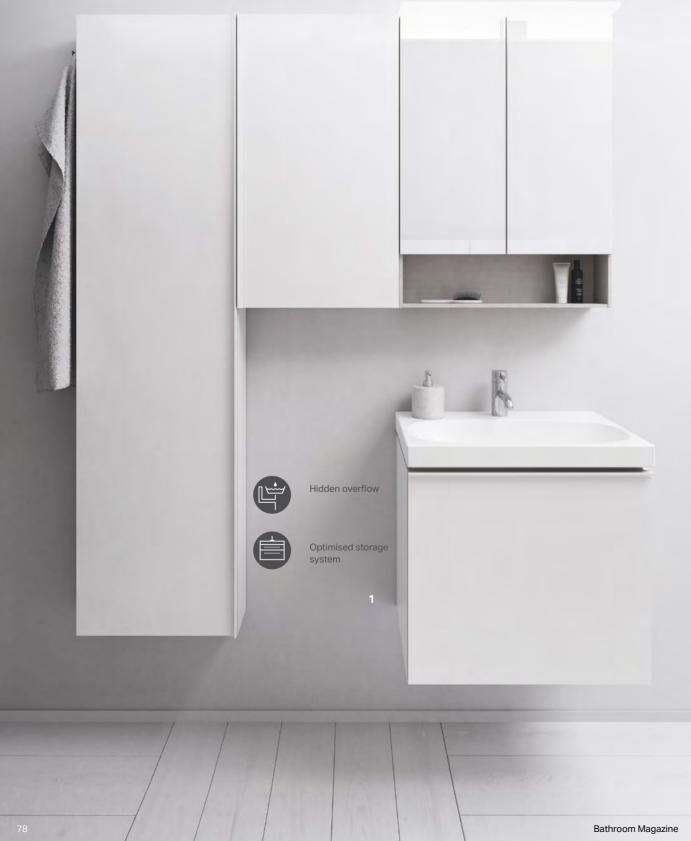

## GEBERIT ACANTO

The complete bathroom series Geberit Acanto combines a clear design with organic shapes and smart detailed solutions that meet the most diverse requirements and design wishes. The individuality of your lifestyle is matched by Acanto's diversely modular nature. Clear lines, individual details.

WASHBASIN Geberit Acanto washbasins are available in various styles and sizes.

WC Geberit Acanto Rimfree WCs with QuickRelease hinges make cleaning quick and easy.

ACTUATOR PLATE Geberit Sigma21.

E

BATHTUB Geberit Soana slim edges.

BATHROOM FURNITURE The Geberit Acanto furniture concept provides wellorganised storage space.

MIRROR CABINET Geberit Acanto mirror cabinet with innovative features.

BATHROOM SERIES GEBERIT ACANTO

### **GEBERIT ACANTO WASHBASINS**

CLEAR DESIGNS, SLIM CONTOURS, GENTLE CURVES

The washbasins from the Geberit Acanto bathroom series are presented in a timelessly modern soft organic design, with clear geometric contours and organically shaped inner basins. They are available in different variances as standard, slim or compact basins in different sizes. Geberit is meeting the desire for attractive, modern and individually designed bathrooms. The rim is kept specific particularly slim and lends the ceramic an air of lightness. The SlimRim design gives washbasins a particularly elegant, slender appearance. The standard washbasins are available with and without shelf surface or with short projection for en-suites and guest bathrooms.

 Harmonious furniture concepts with a great deal of creative freedom: Geberit Acanto bathroom series.
 The washbasin with integrated shelf surface is a visual highlight and offers clear, added value. SlimRim washbasins have a particularly elegant, slender appearance. **4** Combination of SlimRim wash basin with under and side cabinets for a lot of storage space. **5** Space-saving solutions for guest bathrooms.