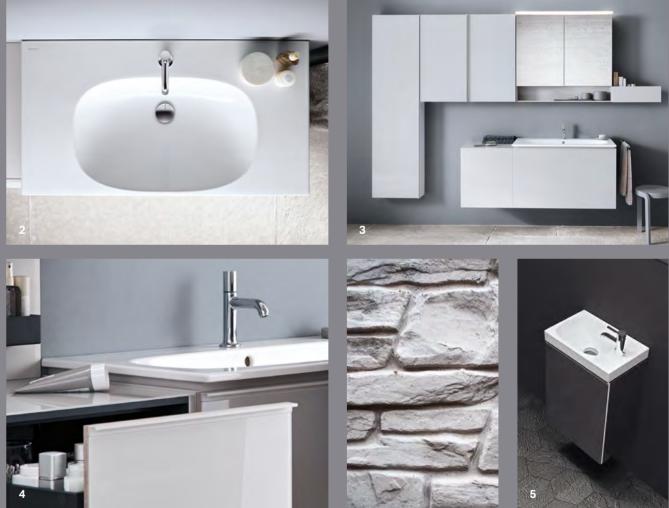

## GEBERIT ACANTO

The complete bathroom series Geberit Acanto combines a clear design with organic shapes and smart detailed solutions that meet the most diverse requirements and design wishes. The individuality of your lifestyle is matched by Acanto's diversely modular nature. Clear lines, individual details.

WASHBASIN Geberit Acanto washbasins are available in various styles and sizes.

WC Geberit Acanto Rimfree WCs with QuickRelease hinges make cleaning quick and easy.

ACTUATOR PLATE Geberit Sigma21.

E

BATHTUB Geberit Soana slim edges.

BATHROOM FURNITURE The Geberit Acanto furniture concept provides wellorganised storage space.

MIRROR CABINET Geberit Acanto mirror cabinet with innovative features.

BATHROOM SERIES GEBERIT ACANTO