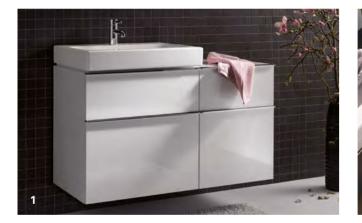

### SPACE-SAVING SMART STORAGE

Elegant surfaces, clean designs and elements that work beautifully with the ceramics. Geberit furniture transforms bathrooms into harmonious spaces.

Only high-quality, moisture-resistant materials and highly durable fittings are used. The series comprises of a wide range of bathroom cabinets which will enhance any room layout. Further elements such as mirrors and mirror cabinets are available for each series. The collections incorporate many details including the clever arrangements of compartments, drawers and soft lighting that not only create practical storage space but enhance the bathroom aesthetics.

#### DURABLE AND RELIABLE

Geberit bathroom furniture is produced using high-quality and moisture-resistant wood based panels. Medium-density fib eboard (MDF) is used, as well as high-density chipboard, which prevents moisture damage. The edges are additionally sealed with PUR glue to prevent swelling.

#### MOISTURE-RESISTANT MATERIAL Wood based panels designed for places with high humidity.

Bathroom Magazine

Clever details such as well-positioned profile handle , push-to-open drawers, easy-glide, soft close on drawers and doors rails make Geberit bathroom furniture a joy to use.