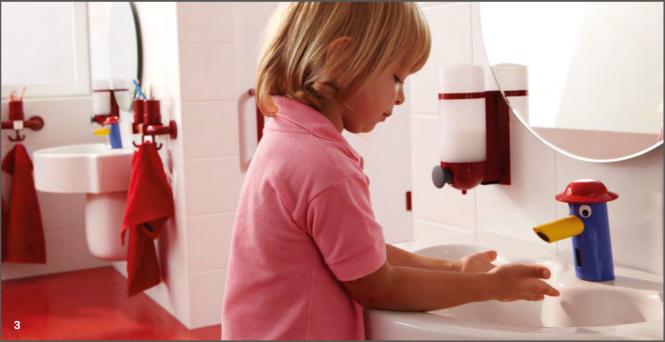

### HYGIENE EDUCATION THROUGH FUN AND

A child-friendly, low wall-hung washbasin with a design that appeals to even the youngest of critics makes teaching children about cleanliness easier and simply more fun. Clever details such as the low installation depth and a closer tap hole make it easier to use. It also features taps in amusing designs and colours that awaken a child's curiosity.

### EASY TO USE

The handle of the deck-mounted tap for child-friendly sanitary rooms is designed as a baseball cap with a peak, which makes washing hands even more fun.

### HYGIENIC

Instead of a baseball cap with a peak, the electronically controlled tap in the same design features a fixed hat.