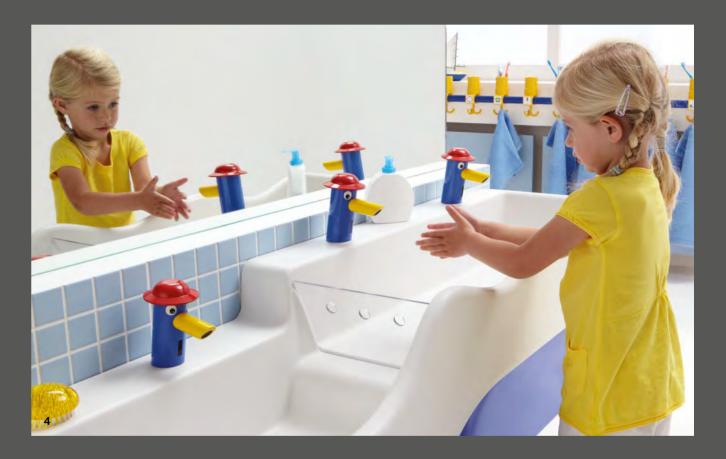

### **WASHSPACES** FOR PLAYFUL LEARNING

- For teaching children about hygiene in a playful way
- Safe and inviting design
- Suitable for children of different ages
- Can be adapted to the spatial circumstances
- Stimulates learning through play: the top basin can be filled with water thanks to a removable damming plate
- Maximum level of dammed water is 100 mm with the damming pipe – prevents flooding

Washspace for four children with damming device and various height levels.
 Washspace for three children with damming device and various height levels.
 Washspace for two children without a height offset.
 The soft contours protect against injuries.
 Child-friendly tap with manual actuation.
 Child-friendly tap with touchless IR sensor designed specifically for little hands.

Children love to play with water! With special basins made of solid surface material, it is easy to encourage children to play with water in sanitary rooms. Cascading basins at various heights turn washing and brushing teeth into fun and games. And little ones of all ages are sure to find the right basin for their height.