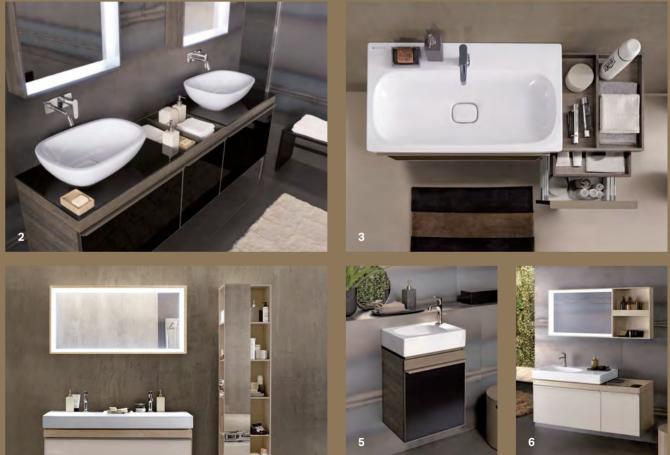

### SPACE-SAVING SMART STORAGE

Elegant surfaces, clean designs and elements that work beautifully with the ceramics. Geberit furniture transforms bathrooms into harmonious spaces.

Only high-quality, moisture-resistant materials and highly durable fittings are used. The series comprises of a wide range of bathroom cabinets which will enhance any room layout. Further elements such as mirrors and mirror cabinets are available for each series. The collections incorporate many details including the clever arrangements of compartments, drawers and soft lighting that not only create practical storage space but enhance the bathroom aesthetics.

#### DURABLE AND RELIABLE

Geberit bathroom furniture is produced using high-quality and moisture-resistant wood based panels. Medium-density fib eboard (MDF) is used, as well as high-density chipboard, which prevents moisture damage. The edges are additionally sealed with PUR glue to prevent swelling.

#### MOISTURE-RESISTANT MATERIAL Wood based panels designed for places with high humidity.

Bathroom Magazine

Clever details such as well-positioned profile handle , push-to-open drawers, easy-glide, soft close on drawers and doors rails make Geberit bathroom furniture a joy to use.

Geberit have specially designed ceramic and bathroom furniture for guest bathrooms, en-suites or rooms with awkward layouts that maximise space and design freedom.

SPACE-SAVING PLANNING

VASHBASIN: Geberit Xeno². <sup>-</sup>URNITURE: Geberit Xeno².