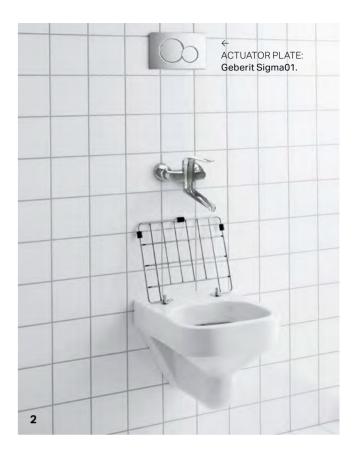

### GEBERIT PUBLICA SPECIAL SOLUTIONS TAILORED TO YOUR NEEDS

Certain care and hygiene scenarios, as well as industrial, commercial and leisure facilities, require special solutions for particular needs and functions. Geberit Publica offers a wide range of special products for various application ranges and special requirements.

### TAILOR-MADE SPECIAL WASHBASINS

Washbasins for very specific applications can be used in situations where normal washbasin ceramics or handrinse basins may fall short.

Geberit Publica offers a wide range of special solutions that are tailor-made for specific application ranges. Such solutions are required, for example, in nurseries and schools, hospitals and care homes, rehabilitation centres, in private homes and the leisure sector, in sports facilities as well as in industry, craft and trade.

 Geberit Publica laundry sink for cleaning items in rehabilitation centres and in industry, for mounting on two ceramic stands.
 Geberit Publica sink for cleaning items in industry and trade.
 Geberit Publica sink for cleaning items in rehabilitation centres, industry, private homes and the leisure sector.
 Geberit Publica foot basin with low suspension for schools, rehabilitation centres, industry and the leisure sector. Also for religious foot washing rites.
 Geberit Publica double sink for cleaning items in rehabilitation centres, industry, private homes and the leisure sector.