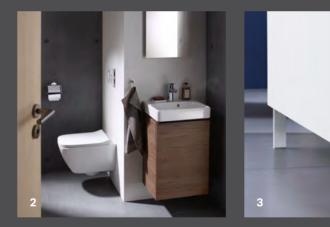

Geberit have specially designed ceramic and bathroom furniture for guest bathrooms, en-suites or rooms with awkward layouts that maximise space and design freedom.

SPACE-SAVING PLANNING

VASHBASIN: Geberit Xeno². <sup>-</sup>URNITURE: Geberit Xeno².

# **CLEVER** SPACE

Do you want to have room for everything you need and implement your own design preferences even in the smallest room of the house? Cloakrooms can o er surprising design versatility and freedom. With an extensive range of bathroom ceramics and furniture with compact dimensions, there's now more opportunity to create a luxurious cloakroom space without compromising style.