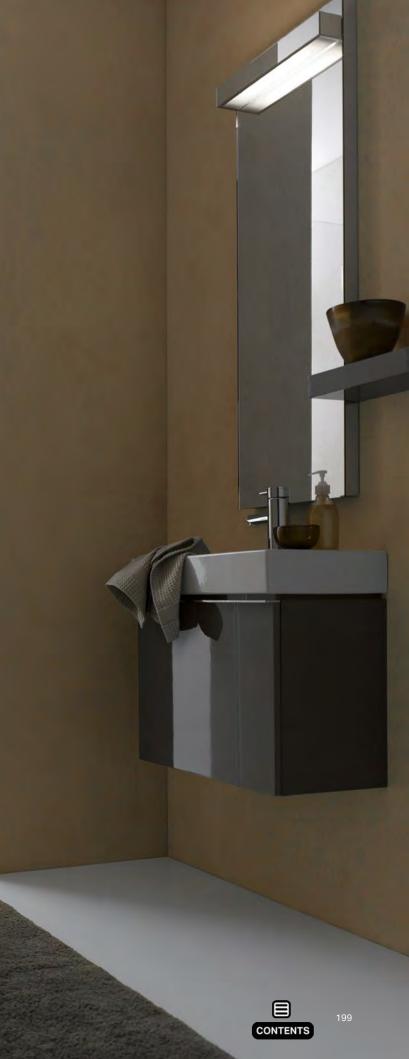

## GEBERIT ICON

Linear design, clear lines and yet so flexible – that is the Geberit iCon complete bathroom series in a nutshell. An extensive range of ceramic appliances and bathroom furniture in a modern design language provides the maximum in design flexibility and stands out due to its impressive versatility. For people who are just as multifaceted. Simple appearance, flexibility in bathroom design.

BATHROOM FURNITURE Geberit iCon bathroom furniture offers flexible combination possibilities.

including double washbasir

MIRROR Geberit iCon mirror matches the clear lines of the whole series.