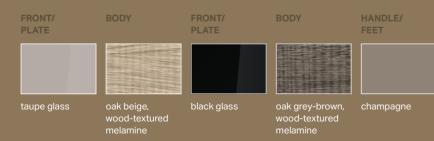

### **GEBERIT CITTERIO BATHROOM FURNITURE**

The generous storage space solutions complement the puristic organic elegance of the Geberit Citterio bathroom ceramics. The finis on the Geberit Citterio washbasin cabinets is as unique as you are. High-quality glass cover plates in shades to match The design series is synonymous with a distinctive ordered aesthetic.

as you are. High-quality glass cover plates in shades to match the chosen furniture colour lend the Geberit Citterio bathroom furniture an additional shine. The combination of wood and glass results in an exciting and elegant interplay - rounded off by the door handles in on-trend champagne.

#### GEBERIT CITTERIO BATHROOM FURNITURE COLOURS

1 Generous storage space. 2 Champagne-coloured metal elements create design highlights. 3 The ergonomic profile handles a e also designed in on-trend champagne. 4 Wall-mounted tall cabinets