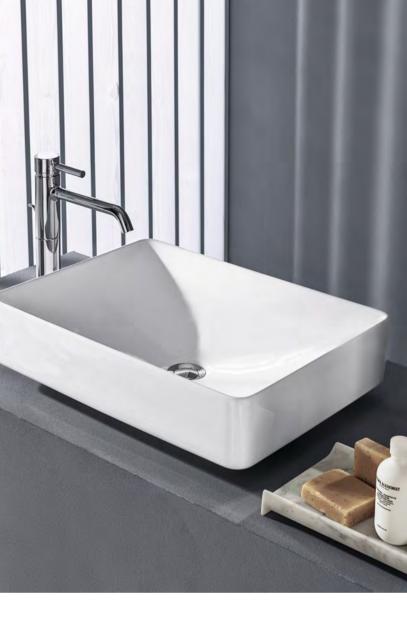

# GEBERIT VARIFORM

The Geberit VariForm design concept is based on the four basic geometric shapes – round, rectangle, oval and ellipse and the three most common installation types. Together with the VariForm bathroom furniture with its calm, understated design, the range now offers the creative freedom to design the bathroom exactly in line with one's own individual wishes. Modular washbasin area solutions for absolute design freedom.

1 Lay-on washbasins with gently rounded elliptic shape, combined with wall-mounted taps. 2 Lay-on washbasins with clean rectangular geometric shape, with deck-mounted taps on base panel.

**GEBERIT VARIFORM MODERN WASHBASINS** 

THE LATEST DESIGN TRENDS -MADE VERSATILE AND ERGONOMIC

The streamlined rims of Geberit VariForm washbasins are the perfect match for cutting-edge bathroom designs. Countertop and lay-on washbasins are available both with and without a tap hole bench. The tap can be installed as a deck-mounted tap on

Bathroom Mag

iF

DESIGN AWARD 2019

the ceramic or the base panel - or alternatively, as a wall-mounted tap on the prewall installation. All Geberit VariForm models feature a generous basin depth to ensure freedom of movement in ergonomic conditions. Made from high-quality sanitary ceramic, the washbasins are scratchproof and resistant to cracks, as well as easy to care for.