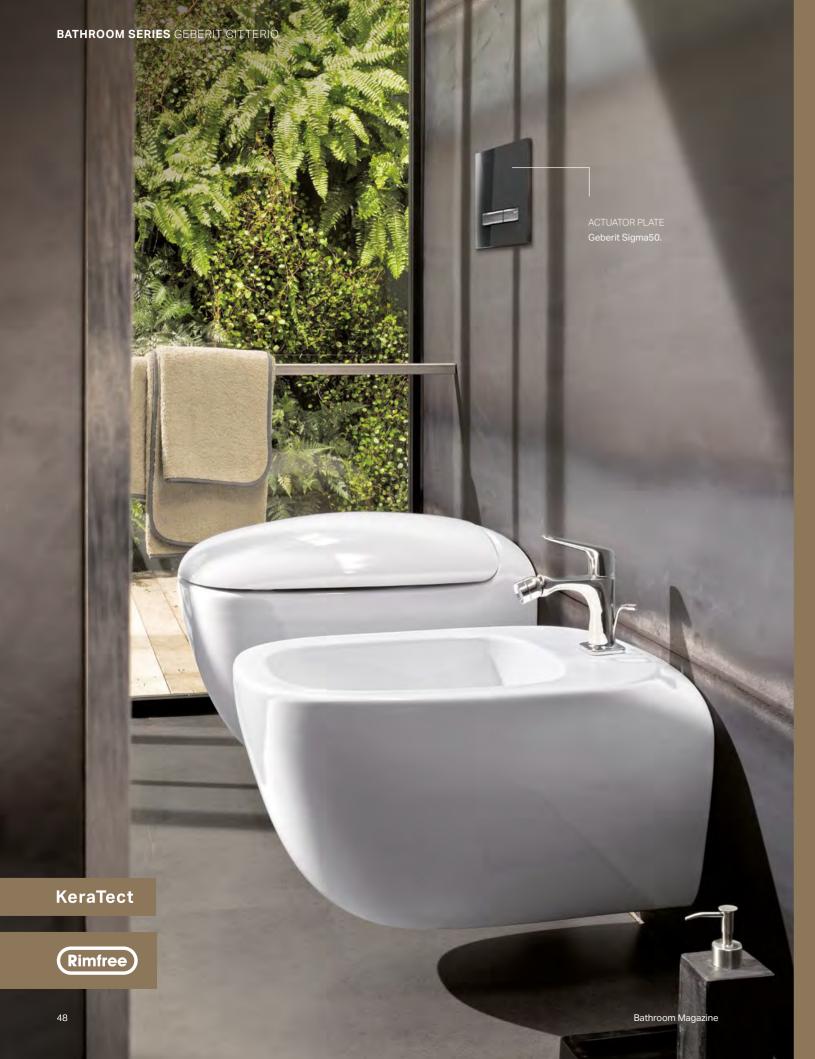

# GEBERIT **CITTERIO**

The designer range Geberit Citterio combines unusual shapes with special materials, resulting in an unmistakable design language. The premium bathroom series reflects the unique design hallmarks of the renowned Italian architect and designer Antonio Citterio: Remarkable originality meets timeless elegance and quality. Italian design with simple, timeless elegance.

ACTUATOR PLATE Geberit Sigma50. Available in di erent materials and colours.

WC Geberit Citterio Rimfree WC o er the perfect combination of design and function.

WASHBASIN CABINETS Geberit Citterio washbasin cabinets made of elegant materials and in unique colours. WASHBASINS Geberit Citterio washbasins with high-quality KeraTect glaze cover.

The round, flowing shapes of the Rimfree Geberit Citterio WCs and bidets fit perfectly into the series design. They o er a combination of visual clarity and functional purity.

GEBERIT CITTERIO WC AND BIDETS