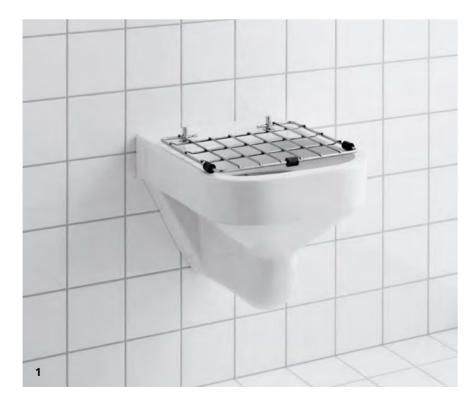

### GEBERIT PUBLICA SPECIAL SOLUTIONS TAILORED TO YOUR NEEDS

Certain care and hygiene scenarios, as well as industrial, commercial and leisure facilities, require special solutions for particular needs and functions. Geberit Publica offers a wide range of special products for various application ranges and special requirements.

### TAILOR-MADE SPECIAL WASHBASINS

Washbasins for very specific applications can be used in situations where normal washbasin ceramics or handrinse basins may fall short.

Geberit Publica offers a wide range of special solutions that are tailor-made for specific application ranges. Such solutions are required, for example, in nurseries and schools, hospitals and care homes, rehabilitation centres, in private homes and the leisure sector, in sports facilities as well as in industry, craft and trade.

 Geberit Publica laundry sink for cleaning items in rehabilitation centres and in industry, for mounting on two ceramic stands.
 Geberit Publica sink for cleaning items in industry and trade.
 Geberit Publica sink for cleaning items in rehabilitation centres, industry, private homes and the leisure sector.
 Geberit Publica foot basin with low suspension for schools, rehabilitation centres, industry and the leisure sector. Also for religious foot washing rites.
 Geberit Publica double sink for cleaning items in rehabilitation centres, industry, private homes and the leisure sector.