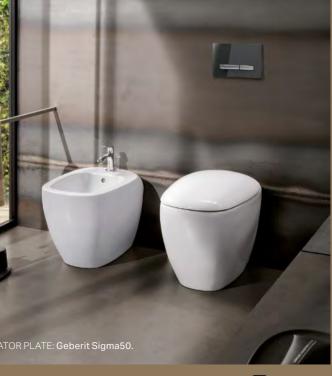

### GEBERIT XENO<sup>2</sup> WCS AND BIDETS

Geberit Xeno<sup>2</sup> WCs and bidets continue the powerful design of the washbasins.

Contours with a clear edge, spacious, smooth and closed outer surfaces, and concealed fastenings characterise Geberit Xeno<sup>2</sup> WCs and bidets, making them easier to clean. In line with this, Geberit Rimfree WCs are fitted with a flat, integrated seat with SoftClosing mechanism.

Hidden wall mounting

SoftClosing

Reduced flush volume

Ground clearance

Quick release