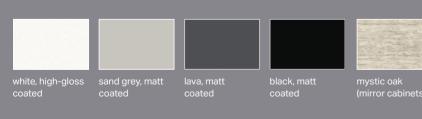

#### GEBERIT XENO<sup>2</sup> BATHROOM FURNITURE COLOURS

white, high-gloss greige, matt coated coated

scultura-grey, wood-textured melamine

With a wide range of washbasin cabinets, tall cabinets, mirror cabinets and shelf solutions, the Geberit Acanto bathroom furniture creates the perfect storage space for every bathroom. The furniture is available in four colours lava, sand grey, white and black.

### GEBERIT ICON BATHROOM FURNITURE COLOURS

BODY/ FRONT

coated

coated

oak nature, lava wood-textured coa melamine

platinum, high-gloss coated

1 Clear front: Geberit iCon washbasin cabinets that perfectly complement the ceramics. 2 Smooth running drawers with generous storage space. 3 Plenty of storage space in drawers create order in the bathroom.

### GEBERIT ICON BATHROOM FURNITURE COLOURS

| В | O | D | Y | 7 |
|---|---|---|---|---|
| F | R | 0 | N | Т |

white, high-gloss coated coated

melamine

lava, matt coated

platinum, high-gloss coated

1 Practical storage space tailored to the slim washbasins. 2 Cleverly designed bathroom furniture creates shelf surfaces and storage space even in guest bathroom. 3 Washbasin drawers with smooth SoftClosing mechanism provide a high level of convenience.

### GEBERIT VARIFORM FURNITURE COLOURS

### GEBERIT SELNOVA BATHROOM FURNITURE COLOURS

white, high-gloss coated

1 Slimline: The washbasin cabinets are set noticeably further back from the edge of the washbasin. 2 The door hinges on the bathroom furniture can be mounted on both sides. 3 The profile handle mimics the gentle curving of the washbasin's front edge.