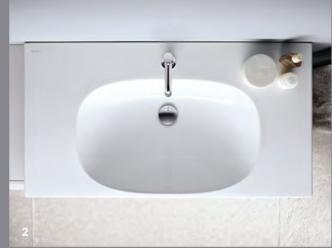

### **GEBERIT ACANTO WASHBASINS**

CLEAR DESIGNS, SLIM CONTOURS, GENTLE CURVES

The washbasins from the Geberit Acanto bathroom series are presented in a timelessly modern soft organic design, with clear geometric contours and organically shaped inner basins. They are available in different variances as standard, slim or compact basins in different sizes. Geberit is meeting the desire for attractive, modern and individually designed bathrooms. The rim is kept specific particularly slim and lends the ceramic an air of lightness. The SlimRim design gives washbasins a particularly elegant, slender appearance. The standard washbasins are available with and without shelf surface or with short projection for en-suites and guest bathrooms.

 Harmonious furniture concepts with a great deal of creative freedom: Geberit Acanto bathroom series.
 The washbasin with integrated shelf surface is a visual highlight and offers clear, added value. SlimRim washbasins have a particularly elegant, slender appearance. **4** Combination of SlimRim wash basin with under and side cabinets for a lot of storage space. **5** Space-saving solutions for guest bathrooms.