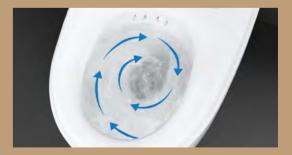

#### WHIRLSPRAY SHOWER TECHNOLOGY

Thanks to the patented WhirlSpray technology, you can feel fresh and clean all day long. This is because the shower spray is enhanced with dynamic aeration for targeted and thorough cleaning with minimal water consumption.