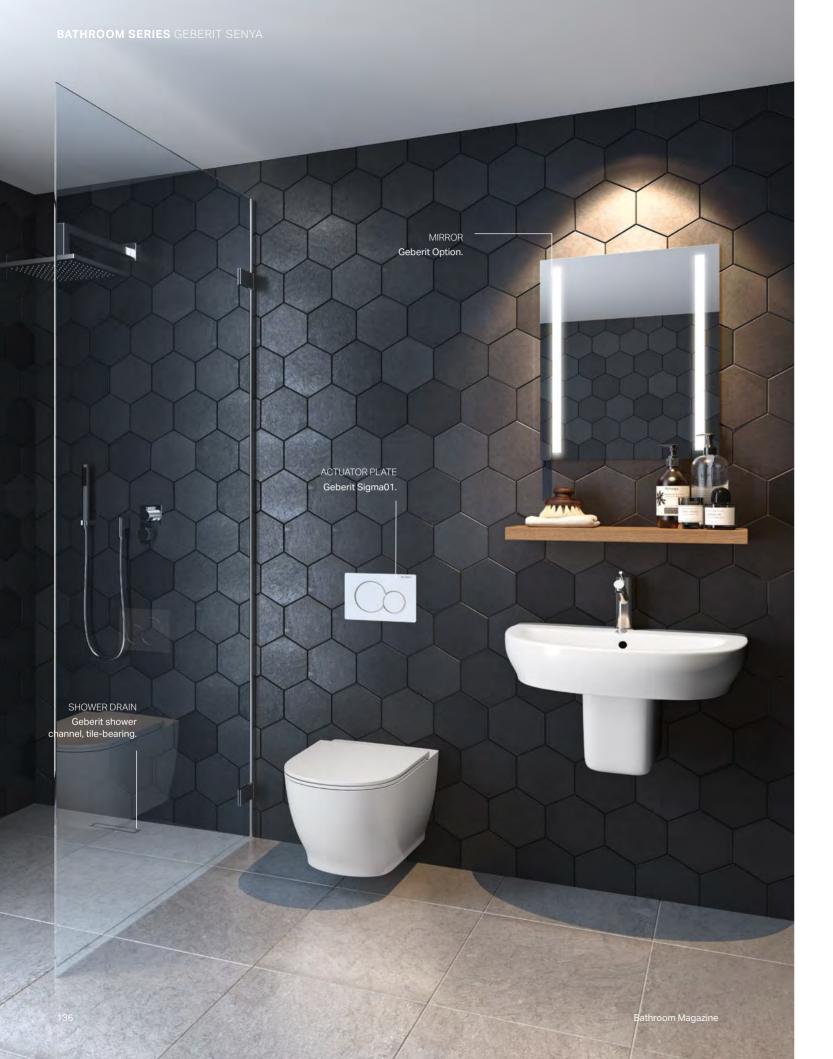

### GEBERIT SENYA

Geberit Senya matches every possible bathroom style with its modern look and clean lines. The generously sized ceramics suit even ample sized bathrooms, but they are also an elegant statement in smaller spaces. Geberit Senya offers an option for any taste and room layout, the choice is yours. Contemporary style, universally applicable. NEW

### A VERSATILE AND WELCOMING AMBIENCE

Geberit Senya offers an option for any taste and room layout. If you prefer a floor-standing or rather a wall-hung WC, or even a close-coupled WC suite, Geberit Senya has it. The comfortably sized ceramics give any bathroom a generous appearance.

MIRROR CABINET Geberit Option Plus.

Geberit Senya is not only a match for private bathrooms, but also for hotels, semi-public or public bathrooms.