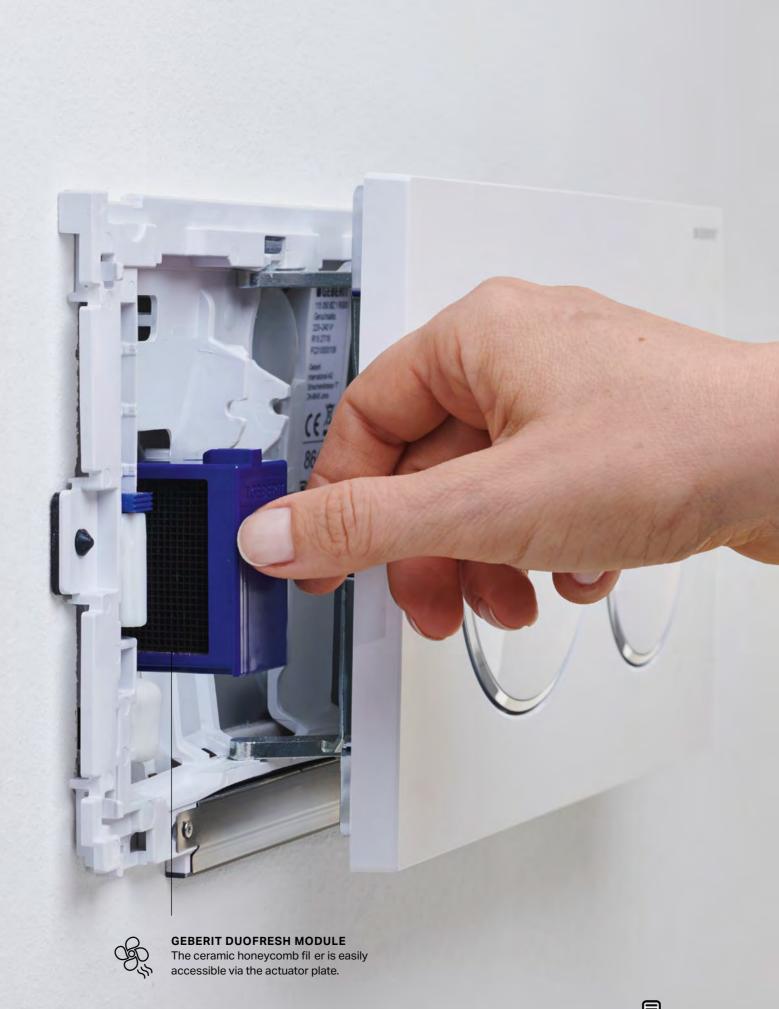

# **GEBERIT DUOFRESH MODULE**

#### UNPLEASANT ODOURS IN THE TOILET ARE A THING OF THE PAST

What is long since standard over every kitchen stove can now be applied in the bathroom. An e ective way to get rid of unpleasant odours. The Geberit DuoFresh module removes the bad air directly from the WC ceramic appliance, purifies it using a ceramic honeycomb fil er and then returns it to the room. This is extremely e ective, as it prevents unpleasant odours from spreading throughout the bathroom in the fi st place, rendering air fresheners, lighting matches, opening windows and the like completely unnecessary. Thanks to a proximity sensor, the odour extraction always switches on automatically as soon as someone sits down on the toilet. The odour extraction is therefore also a great idea for guest WCs. Benefi from additional comfort thanks to an LED orientation light. The Geberit DuoFresh module can be easily installed in any Geberit Sigma cistern and can be combined with almost any actuator plate from the Sigma range.

#### ACCESSIBLE

The ceramic honeycomb fil er can be easily accessed via the actuator plate.

| ()      |
|---------|
| 060     |
| ( Jel ) |
| 614     |
| U.C     |
| 21      |

Floor-even showers are on-trend. Floor-even shower solutions are discreet and enable a comfortable entry into the shower area without a threshold. With innovative solutions such as Geberit shower channels from the CleanLine series and theGeberit wall drain, Geberit combines maximum design freedom, easy cleaning and reliability in terms of installation and function.