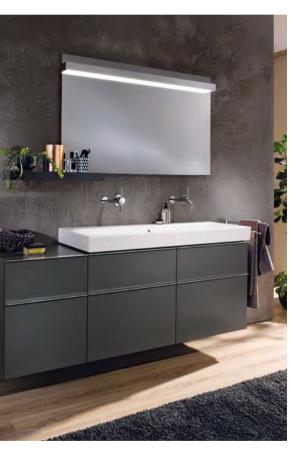

# GEBERIT **CITTERIO**

The designer range Geberit Citterio combines unusual shapes with special materials, resulting in an unmistakable design language. The premium bathroom series reflects the unique design hallmarks of the renowned Italian architect and designer Antonio Citterio: Remarkable originality meets timeless elegance and quality. Italian design with simple, timeless elegance.

ACTUATOR PLATE Geberit Sigma50. Available in di erent materials and colours.

WC Geberit Citterio Rimfree WC o er the perfect combination of design and function.

WASHBASIN CABINETS Geberit Citterio washbasin cabinets made of elegant materials and in unique colours. WASHBASINS Geberit Citterio washbasins with high-quality KeraTect glaze cover.

MIRRORS Geberit Citterio mirrors with ambient lighting.

COMPERSION OF STREET