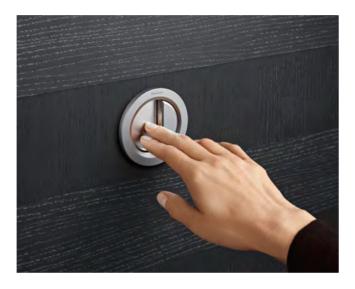

#### **HYGIENE: SIMPLE CLEANING**

No pedestal and no cistern in front of the wall means no exposed pipework for dirt and bacteria to hide.

### SIMPLE MAINTENANCE

Simply remove the actuator plate for access to all important parts. Geberit stock spare parts for you, for 25 years.

### **TESTED IMPERMEABILITY**

Every Geberit cistern is individually

# **WALL-HUNG WC** SOLUTIONS

Installed 70 million times over the past plates represent the ultimate tried-and-

tested to guarantee water tightness.