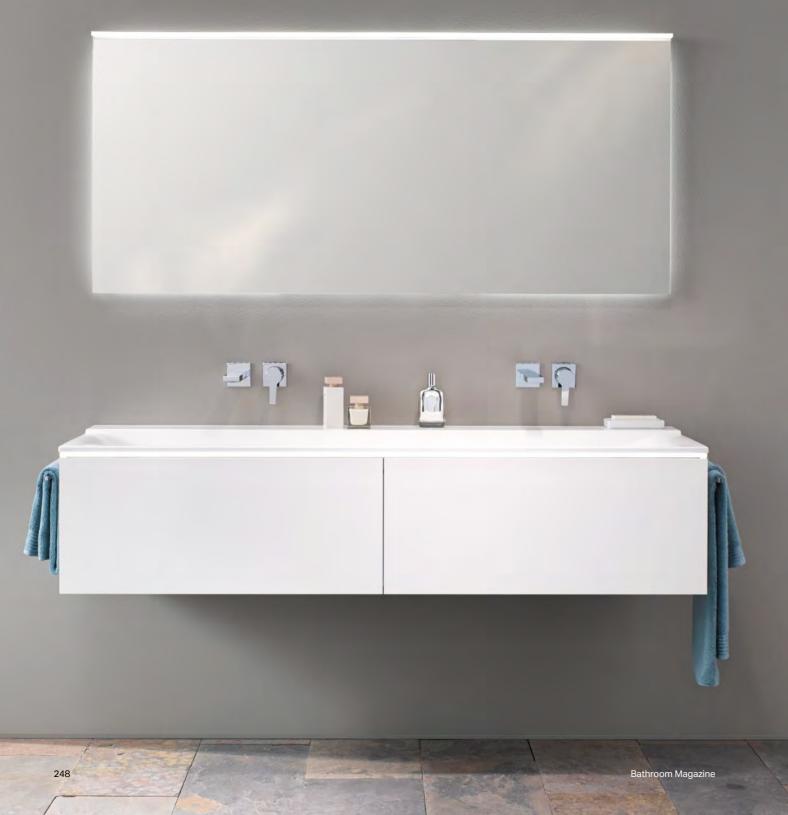

he number of empty trips, which is also

12% DOING LAUNDRY-15 LITRES\*

36% BATHS/SHOWERS/PERSONAL HYGIENE – 44 LITRES \*

27%

60

9%

SMALL BUSINESSES -

\* Household drinking water consumption, litres and percentage per day. Source: BDEW Bundesverband der Energie- und Wasserwirtschaft e.V. (German Association of Energy and Water Industries), 2017.

WASHING DISHES -



DOMESTIC CLEANING CAR WASHING/GARDENING -



EATING AND DRINKING -



# **COLOURS/** MATERIALS

The way that surfaces look and feel has a determining influence on the style and impression of a bathroom's interior. Geberit therefore offers their bathroom furniture, sanitary modules and actuator plates in a variety of different materials and colours. All in the name of achieving the perfect bathroom.



# COLOURS/MATERIALS



### WHITE, MATT COATED

| 68  | GEBERIT XENO <sup>2</sup> body, front |
|-----|---------------------------------------|
| 100 | GEBERIT ICON body, front              |
| 116 | GEBERIT VARIFORM cover plate          |
|     |                                       |

### SAND GREY, MATT COATED

90 GEBERIT ACANTO body

GREIGE, MATT COATED

68 GEBERIT XENO<sup>2</sup> body, front





|                         | LAVA, MATT COATED                                                                                            |     | SAND GREY,<br>HIGH-GLOSS COATED |
|-------------------------|--------------------------------------------------------------------------------------------------------------|-----|---------------------------------|
| 90<br>100<br>116<br>124 | GEBERIT ACANTO body<br>GEBERI