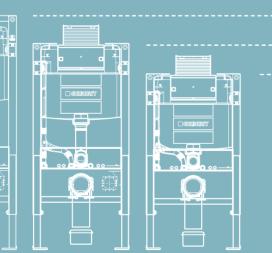

### DSABILITY POWERFUL TECHNOLOGY BEHIND THE WALL

The flush technology from Geberit – the European number one in the field of sanitary technology – stands for sustainable reliability and the conservation of resources. Geberit flus technology saves water through low flush volumes and o ers high reliability with a guaranteed spare parts availability of 25 years. Geberit concealed cisterns are available in di erent heights to fit every bathroom. The cisterns are equipped for installation requiring electrical connections. This means shower toilets, odour extraction units, orientation light, touchless actuator plates and other devices can be installed or retro-fit ed juickly and easily. With a large selection of ceramics, you'll find he perfect solution "in front-of-the-wall" to match your dream pathroom.

#### GEBERIT CONCEALED FLUSH TECHNOLOGY

Geberit Sigma concealed cister

Geberit Omega concealed cist

I Construction height 112 cm. 2 Construction height 98 cm. 3 Construction height 82 cm.

FUNCTIONS MAY VARY BY PRODUCT MODEL