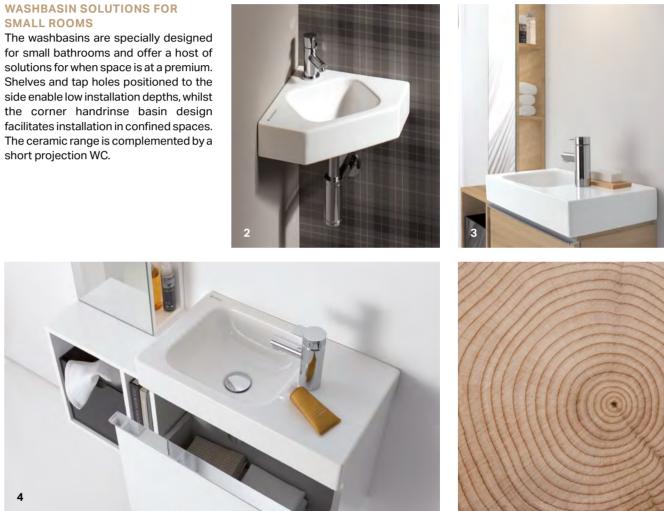

Geberit have specially designed ceramic and bathroom furniture for guest bathrooms, en-suites or rooms with awkward layouts that maximise space and design freedom.

SPACE-SAVING PLANNING

VASHBASIN: Geberit Xeno². <sup>-</sup>URNITURE: Geberit Xeno².

# **CLEVER** SPACE

Do you want to have room for everything you need and implement your own design preferences even in the smallest room of the house? Cloakrooms can o er surprising design versatility and freedom. With an extensive range of bathroom ceramics and furniture with compact dimensions, there's now more opportunity to create a luxurious cloakroom space without compromising style.