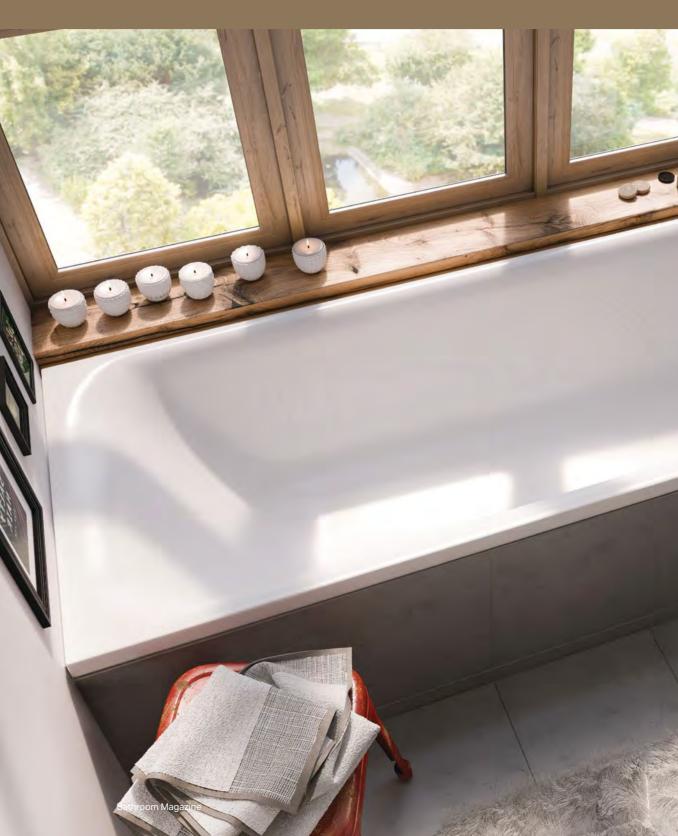

### GEBERIT SELNOVA BATHROOM FURNITURE COLOURS

white, high-gloss coated

1 Slimline: The washbasin cabinets are set noticeably further back from the edge of the washbasin. 2 The door hinges on the bathroom furniture can be mounted on both sides. 3 The profile handle mimics the gentle curving of the washbasin's front edge.

### **GEBERIT SELNOVA** SQUARE **WCS AND BIDETS**