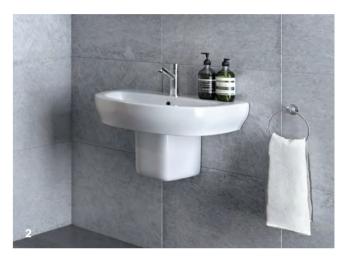

### THE COMBINATION MAKES THE DIFFERENCE

Geberit Senya washbasins can either be installed on their own or they can be combined with an elegant pedestal. The half pedestal matches the wall-hung WCs especially well and the full pedestal gives a harmonious impression with a floor-standing WC. But of course, there is no limitation to these two combination possibilities.

and easy access to clean the floor. 3 Washbasin without pedestal, the uncomplicated solution.

← ACTUATOR PLATES Geberit Sigma20.

> MIRROR Geberit Option.

1 Washbasin with full pedestal for an elegant impression. 2 Washbasin with half pedestal - light and airy,