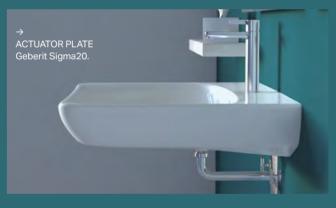

## GEBERIT SENYA WCS AND **BIDETS**

ACTUATOR PLATE

Geberit Sigma50.

1 The wall-hung WC and bidet give any bathroom a spacious atmosphere. 2 Close-coupled WC suite. 3 The floor-standing back-to-wall WC and bidet.

Hidden floor mounting / wall mounting Ground clearance SoftClosing

ACTUATOR PLATE Geberit Sigma20.