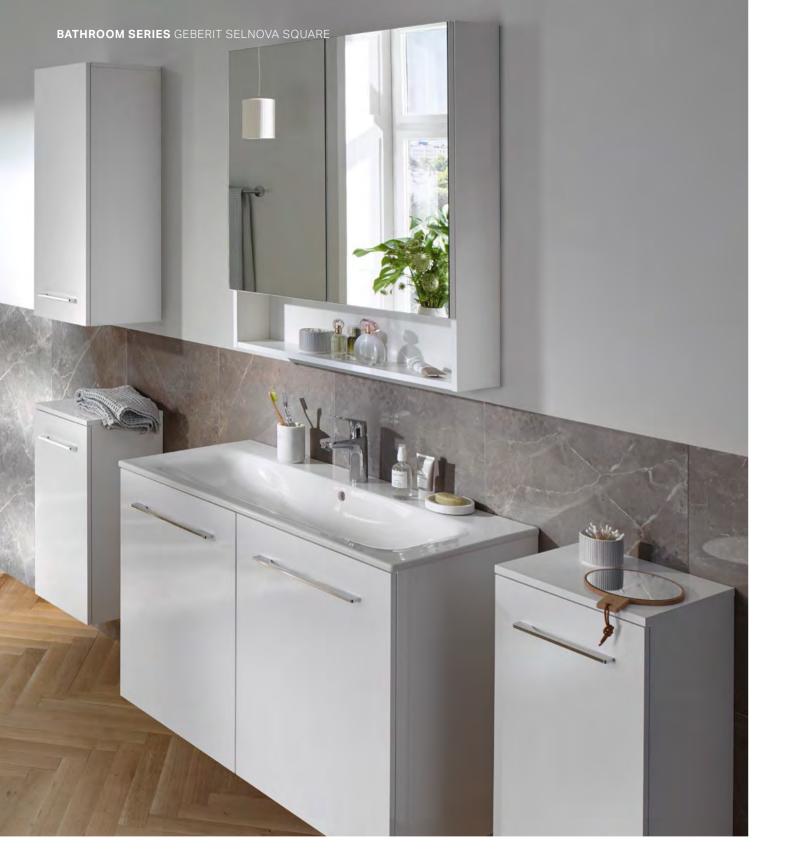

# GEBERIT **SELNOVA** SQUARE

Geberit Selnova's classic designs blend harmoniously into every room. This is in addition to many clever solutions for special requirements, making it very easy and affordable to get an old bathroom to shine in new splendour in all its modern glory. Corners and edges, new highlights.

NEW

An elegant pair - the integrated washbasin with particularly narrow rim combined with the washbasin cabinet.

### GEBERIT SELNOVA SQUARE **WASHBASINS SLIM AND BATHROOM FURNITURE**

The new, sleek Geberit Selnova Square washbasins combine a clear rectangular design with an organically shaped inner basin. They form a perfect unit with their washbasin cabinets and matching bathroom furniture with trendy surfaces in white high-gloss coated.

### SLEEK ELEGANCE, PERFECTLY TRIMMED

### GEBERIT SELNOVA SQUARE **BATHROOM FURNITURE**

### A CLEAN-LINED CONCEPT

Clean lines and gentle chamfering are the key features of Selnova bathroom furniture. The washbasins taper downwards to form a connection with the enhances the slimline, lightweight appearance of the bathroom series. The integrated, delicately curving profile handles mimic the curves formed by the fronts of the washbasins, emphasising the impression of lightness.

### **SOLUTIONS FOR A RANGE OF INSTALLATION SITUATIONS**

The fronts and bodies are available in white. The furniture can be wall-hung or floor-standing, with chrome feet or cabinets underneath, which are set skirting boards available to choose from. noticeably further back. This approach Modular side cabinets are available in a variety of shapes and sizes. The furniture is delivered fully preassembled, with the option of attaching the door hinge on either side.

### GEBERIT SELNOVA BATHROOM FURNITURE COLOURS

white, high-gloss coated

1 Slimline: The washbasin cabinets are set noticeably further back from the edge of the washbasin. 2 The door hinges on the bathroom furniture can be mounted on both sides. 3 The profile handle mimics the gentle curving of the washbasin's front edge.