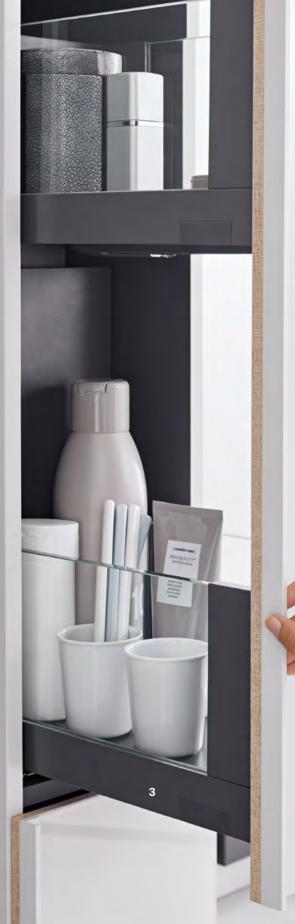

### SPACE-SAVING SMART STORAGE

Elegant surfaces, clean designs and elements that work beautifully with the ceramics. Geberit furniture transforms bathrooms into harmonious spaces.

Only high-quality, moisture-resistant materials and highly durable fittings are used. The series comprises of a wide range of bathroom cabinets which will enhance any room layout. Further elements such as mirrors and mirror cabinets are available for each series. The collections incorporate many details including the clever arrangements of compartments, drawers and soft lighting that not only create practical storage space but enhance the bathroom aesthetics.

#### MOISTURE-RESISTANT MATERIAL Wood based panels designed for places with high humidity.

Bathroom Magazine

Clever details such as well-positioned profile handle , push-to-open drawers, easy-glide, soft close on drawers and doors rails make Geberit bathroom furniture a joy to use.

### FURNITURE TO EXPRESS YOUR INDIVIDUALITY

The Geberit Acanto bathroom furniture offers freedom of design and functional excellence. Following extensive tests with consumers, the series has been developed to meet the widest surprisingly flexible, with the arrangement of the drawers, compartments and shelves creating an uncluttered environment. Magnetic board – which can be mounted on the wall – enable The designers of the bathroom furniture placed a particular storage trays or brackets to be attached precisely where the cosmetic items are needed. The innovative concept transforms the mirror cabinet above the washbasin into a beauty centre with a built-in magnifying mirror offering greater versatility.