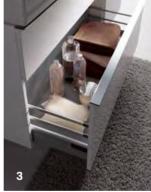

### SPACE-SAVING SMART STORAGE

Elegant surfaces, clean designs and elements that work beautifully with the ceramics. Geberit furniture transforms bathrooms into harmonious spaces.

Only high-quality, moisture-resistant materials and highly durable fittings are used. The series comprises of a wide range of bathroom cabinets which will enhance any room layout. Further elements such as mirrors and mirror cabinets are available for each series. The collections incorporate many details including the clever arrangements of compartments, drawers and soft lighting that not only create practical storage space but enhance the bathroom aesthetics.

#### DURABLE AND RELIABLE

Geberit bathroom furniture is produced using high-quality and moisture-resistant wood based panels. Medium-density fib eboard (MDF) is used, as well as high-density chipboard, which prevents moisture damage. The edges are additionally sealed with PUR glue to prevent swelling.