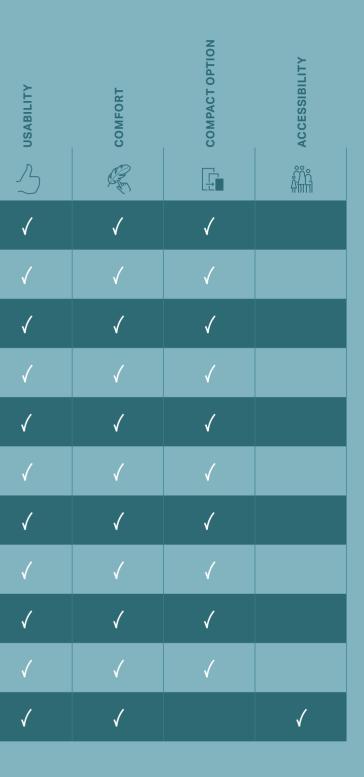

### BATHROOM SOLUTIONS THAT MEET YOUR NEEDS BETTER BATHROOMS

#### A reduced and timeless aesthetic that

can be easily combined – for those

#### CLEANLINESS

#### COMFORT

#### ACCESSIBILITY

Easily accessible, step-free bathrooms –

#### COMPACT OPTION

use – for those who like to be safe in the knowledge that they are enjoying optimal functionality after a bathroom renovation or conversion.

|                            | DESIGN       | CLEANLINES   |
|----------------------------|--------------|--------------|
|                            |              | ***          |
| Geberit ONE                | $\checkmark$ | $\checkmark$ |
| Geberit Citterio           | $\checkmark$ | $\checkmark$ |
| Geberit Xeno²              | $\checkmark$ | $\checkmark$ |
| Geberit myDay              | $\checkmark$ | √            |
| Geberit Acanto             | $\checkmark$ | $\checkmark$ |
| Geberit iCon               | $\checkmark$ | $\checkmark$ |
| Geberit VariForm           | $\checkmark$ | $\checkmark$ |
| Geberit Smyle              | $\checkmark$ | $\checkmark$ |
| Geberit Selnova            |              | $\checkmark$ |
| Geberit<br>Selnova Square  | ✓            | ✓            |
| Geberit<br>Selnova Comfort | √            | √            |