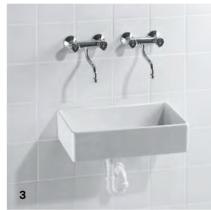

### TAILOR-MADE SPECIAL WASHBASINS

Washbasins for very specific applications can be used in situations where normal washbasin ceramics or handrinse basins may fall short.

Geberit Publica offers a wide range of special solutions that are tailor-made for specific application ranges. Such solutions are required, for example, in nurseries and schools, hospitals and care homes, rehabilitation centres, in private homes and the leisure sector, in sports facilities as well as in industry, craft and trade.

 Geberit Publica laundry sink for cleaning items in rehabilitation centres and in industry, for mounting on two ceramic stands.
 Geberit Publica sink for cleaning items in industry and trade.
 Geberit Publica sink for cleaning items in rehabilitation centres, industry, private homes and the leisure sector.
 Geberit Publica foot basin with low suspension for schools, rehabilitation centres, industry and the leisure sector. Also for religious foot washing rites.
 Geberit Publica double sink for cleaning items in rehabilitation centres, industry, private homes and the leisure sector.