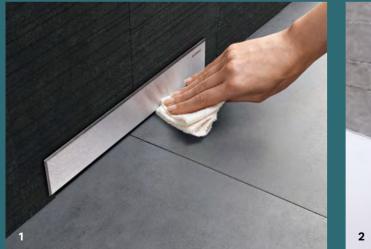

#### ACCESSIBLE

The ceramic honeycomb fil er can be easily accessed via the actuator plate.

| ()      |
|---------|
| 060     |
| ( Jel ) |
| 614     |
| U.C     |
| 21      |

Floor-even showers are on-trend. Floor-even shower solutions are discreet and enable a comfortable entry into the shower area without a threshold. With innovative solutions such as Geberit shower channels from the CleanLine series and theGeberit wall drain, Geberit combines maximum design freedom, easy cleaning and reliability in terms of installation and function.

www.international.geberit.com/showerdrains

SIMPLY CLEAN can be cleaned with ease.

AESTHETIC APPEAL The simple design ensures an elegant appearance.

RELIABLE Reliability thanks to Geberit system technology and Know-how.