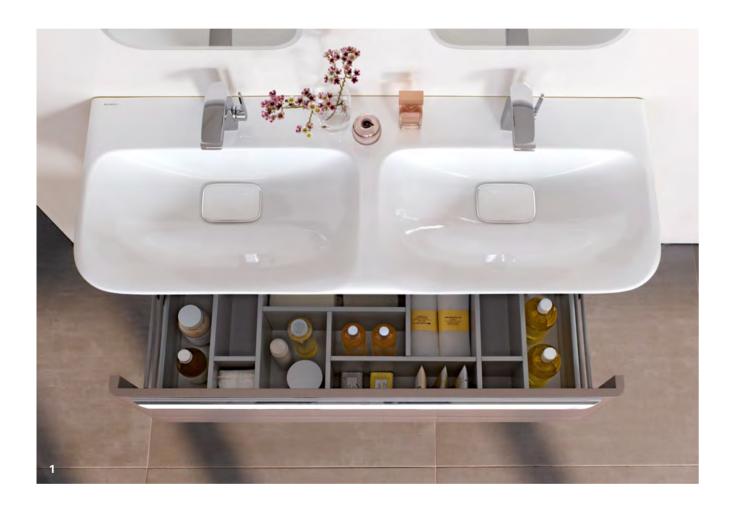

### FURNITURE TO EXPRESS YOUR INDIVIDUALITY

The Geberit Acanto bathroom furniture offers freedom of design and functional excellence. Following extensive tests with consumers, the series has been developed to meet the widest surprisingly flexible, with the arrangement of the drawers, compartments and shelves creating an uncluttered environment. Magnetic board – which can be mounted on the wall – enable The designers of the bathroom furniture placed a particular storage trays or brackets to be attached precisely where the cosmetic items are needed. The innovative concept transforms the mirror cabinet above the washbasin into a beauty centre with a built-in magnifying mirror offering greater versatility.