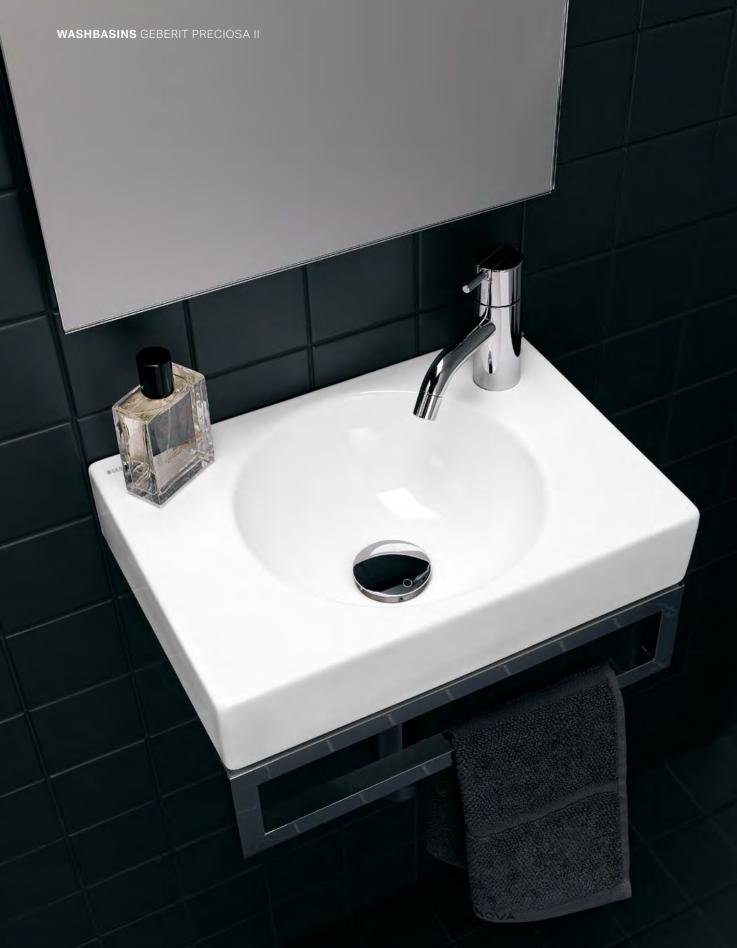

### **GEBERIT PRECIOSA II** WASHBASINS

WHEN THE SUPERFLUOUS IS OMITTED, THE TRUE SUBSTANCE IS REVEALED Design purists seek clear lines and structures. By limiting itself to the circle and rectangle - which determines all the washbasin's components - Geberit Preciosa II consistently fulfils these desires. Towel rails at the front or side continue the geometric contour of the washbasin.

Thanks to their clear design, the washbasins can be combined with the illuminated mirrors from the Geberit Xeno<sup>2</sup> series → page 50