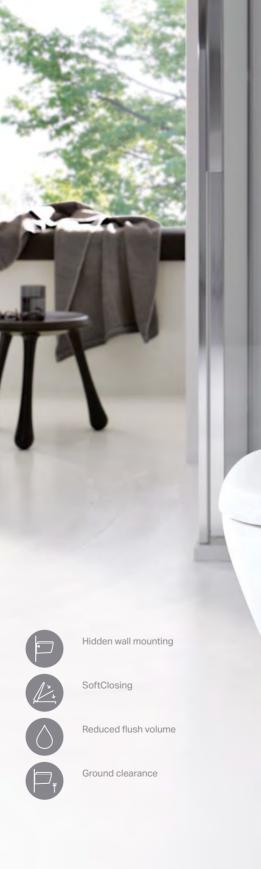

### GEBERIT XENO<sup>2</sup> WCS AND BIDETS

Geberit Xeno<sup>2</sup> WCs and bidets continue the powerful design of the washbasins.

Contours with a clear edge, spacious, smooth and closed outer surfaces, and concealed fastenings characterise Geberit Xeno<sup>2</sup> WCs and bidets, making them easier to clean. In line with this, Geberit Rimfree WCs are fitted with a flat, integrated seat with SoftClosing mechanism.

Hidden wall mounting

SoftClosing

Reduced flush volume

Ground clearance

Quick release