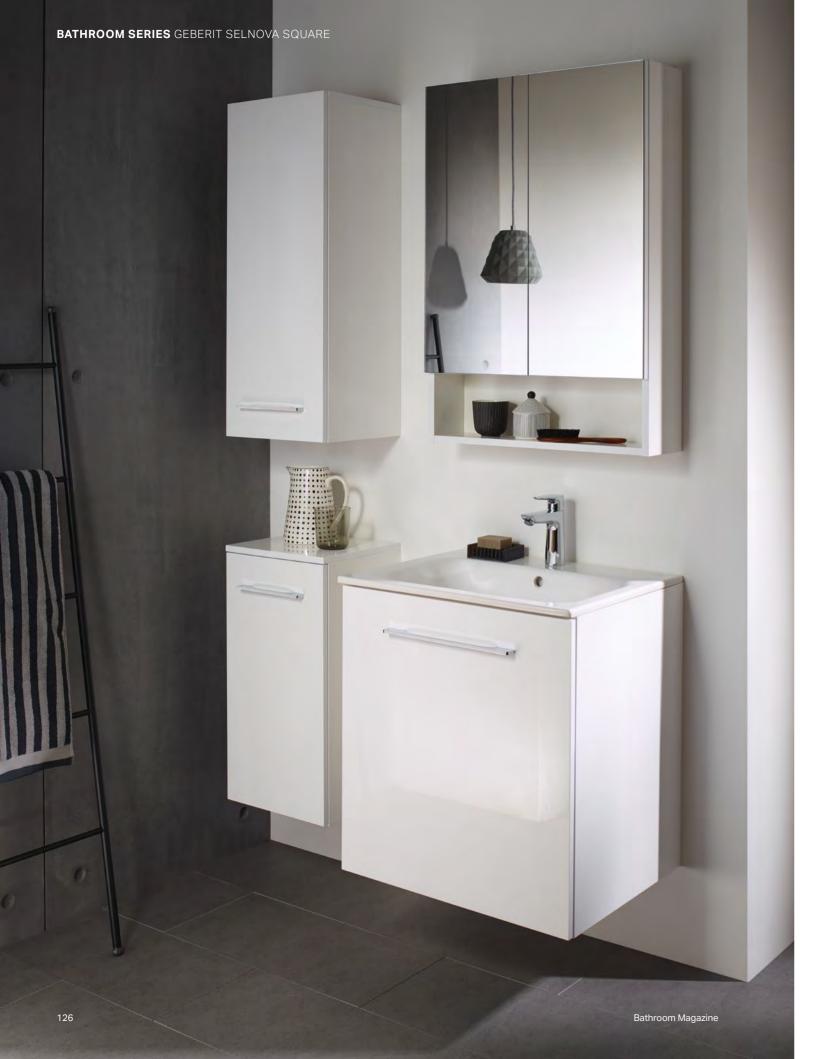

# GEBERIT **SELNOVA** SQUARE

Geberit Selnova's classic designs blend harmoniously into every room. This is in addition to many clever solutions for special requirements, making it very easy and affordable to get an old bathroom to shine in new splendour in all its modern glory. Corners and edges, new highlights.

NEW

An elegant pair - the integrated washbasin with particularly narrow rim combined with the washbasin cabinet.

### GEBERIT SELNOVA SQUARE **WASHBASINS SLIM AND BATHROOM FURNITURE**

The new, sleek Geberit Selnova Square washbasins combine a clear rectangular design with an organically shaped inner basin. They form a perfect unit with their washbasin cabinets and matching bathroom furniture with trendy surfaces in white high-gloss coated.

### SLEEK ELEGANCE, PERFECTLY TRIMMED

### GEBERIT SELNOVA SQUARE **BATHROOM FURNITURE**

### A CLEAN-LINED CONCEPT

Clean lines and gentle chamfering are the key features of Selnova bathroom furniture. The washbasins taper downwards to form a connection with the enhances the slimline, lightweight appearance of the bathroom series. The integrated, delicately curving profile handles mimic the curves formed by the fronts of the washbasins, emphasising the impression of lightness.

### **SOLUTIONS FOR A RANGE OF INSTALLATION SITUATIONS**

The fronts and bodies are available in white. The furniture can be wall-hung or floor-standing, with chrome feet or cabinets underneath, which are set skirting boards available to choose from. noticeably further back. This approach Modular side cabinets are available in a variety of shapes and sizes. The furniture is delivered fully preassembled, with the option of attaching the door hinge on either side.