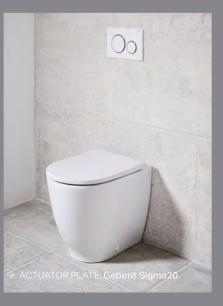

### GEBERIT ACANTO WCS AND BIDETS

TIMELESS CERAMIC CONTOURS FOR BATHROOMS OF THE HIGHEST QUALITY

The Geberit Acanto WCs and bidets follow the soft-organic design of the inner bowl of the washbasins. The WCs have a Rimfree design, which not only looks great but is easier to clean and more hygienic. The WC seat with QuickRelease hinge makes cleaning quick&easy. External shape also has a consistent, smooth surface with hidden fastenings for both wall-hung and floor-standing models.

Reduced flush volume

throom Magazine

ACTUATOR PLATE Geberit Sigma20.

Ground clearance

QuickRelease

83