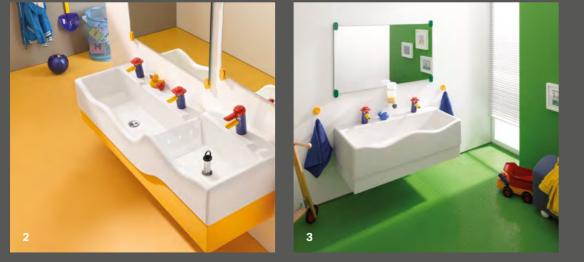

### CHILD-FRIENDLY SANITARY ROOMS

Children discover the world through play. That is why it is good when childcare centres, schools and other establishments feature sanitary rooms with equipment that fosters their development and is nevertheless hygienic and suitable for everyday use.

### CHILD-FRIENDLY SANITARY ROOMS ENCOURAGING CHILDREN TO LEARN ABOUT HYGIENE

Children have particular requirements for bathrooms in childcare centres, schools and other establishments. Child-friendly bathroom fittings support and simplify the development of hygienic practices in a playful way.

### **CHILD-FRIENDLY** WASHBASINS

- Sanitary ceramics at a child-friendly height and with child-oriented equipment
- Can be mounted at a flexible height between 450 and 600 mm depending on the age
- Designs that appeal to children and promote toilet training

1 Child-friendly basin height. 2 The soft basin form reduces the risk of injuries. **3** Tap hole bench brought forward: makes it easier for short arms to reach the water jet.

### HYGIENE EDUCATION THROUGH FUN AND

A child-friendly, low wall-hung washbasin with a design that appeals to even the youngest of critics makes teaching children about cleanliness easier and simply more fun. Clever details such as the low installation depth and a closer tap hole make it easier to use. It also features taps in amusing designs and colours that awaken a child's curiosity.