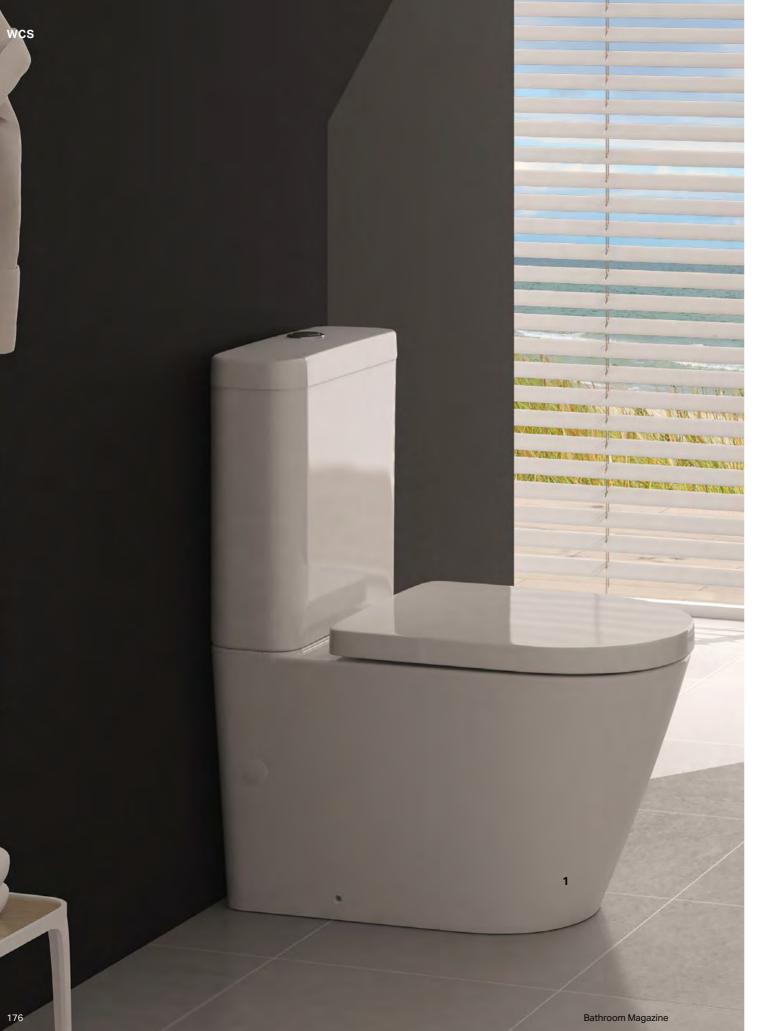

### **GEBERIT ETERNITY** WC

### CLEAR LINES AND SOFT GEOMETRIC FORMS

The Geberit Eternity close coupled WC suite gives any bathroom a clean and dynamic touch with its fully shrouded design.

1 A dynamic statement in the bathroom: the Geberit Eternity close coupled WC for exposed cistern with bottom water inlet.