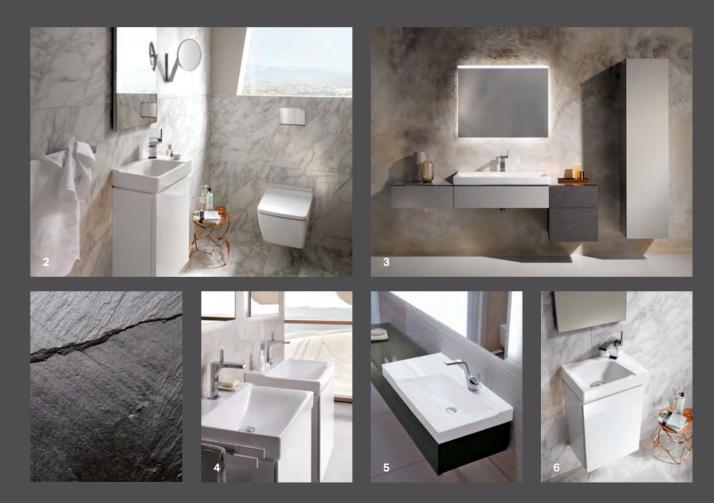

### SPACE-SAVING SMART STORAGE

Elegant surfaces, clean designs and elements that work beautifully with the ceramics. Geberit furniture transforms bathrooms into harmonious spaces.

Only high-quality, moisture-resistant materials and highly durable fittings are used. The series comprises of a wide range of bathroom cabinets which will enhance any room layout. Further elements such as mirrors and mirror cabinets are available for each series. The collections incorporate many details including the clever arrangements of compartments, drawers and soft lighting that not only create practical storage space but enhance the bathroom aesthetics.

#### DURABLE AND RELIABLE

Geberit bathroom furniture is produced using high-quality and moisture-resistant wood based panels. Medium-density fib eboard (MDF) is used, as well as high-density chipboard, which prevents moisture damage. The edges are additionally sealed with PUR glue to prevent swelling.

#### MOISTURE-RESISTANT MATERIAL Wood based panels designed for places with high humidity.

Bathroom Magazine

Clever details such as well-positioned profile handle , push-to-open drawers, easy-glide, soft close on drawers and doors rails make Geberit bathroom furniture a joy to use.

Geberit have specially designed ceramic and bathroom furniture for guest bathrooms, en-suites or rooms with awkward layouts that maximise space and design freedom.

SPACE-SAVING PLANNING

VASHBASIN: Geberit Xeno². <sup>-</sup>URNITURE: Geberit Xeno².

# **CLEVER** SPACE

Do you want to have room for everything you need and implement your own design preferences even in the smallest room of the house? Cloakrooms can o er surprising design versatility and freedom. With an extensive range of bathroom ceramics and furniture with compact dimensions, there's now more opportunity to create a luxurious cloakroom space without compromising style.