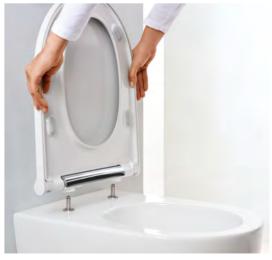

### **GEBERIT ONE** WC

The wall-hung Geberit ONE WC is both elegant and perfectly proportioned. A eureka moment comes when opening the lid, with the asymmetrical, completely rimless inner geometry of the WC ceramic appliance ensuring an outstanding, ultra-quiet TurboFlush. Thanks to the sophisticated installation technology, the height of the WC can be fl xibly adjusted without needing to open up the prewall - even years after being installed.

#### CLEANLINESS AND INTEGRATED FLEXIBILITY

 $\mathbf{\uparrow}$ The lid can be removed individually to ensure easy cleaning.

Simple removal of the WC seat ring and lid.