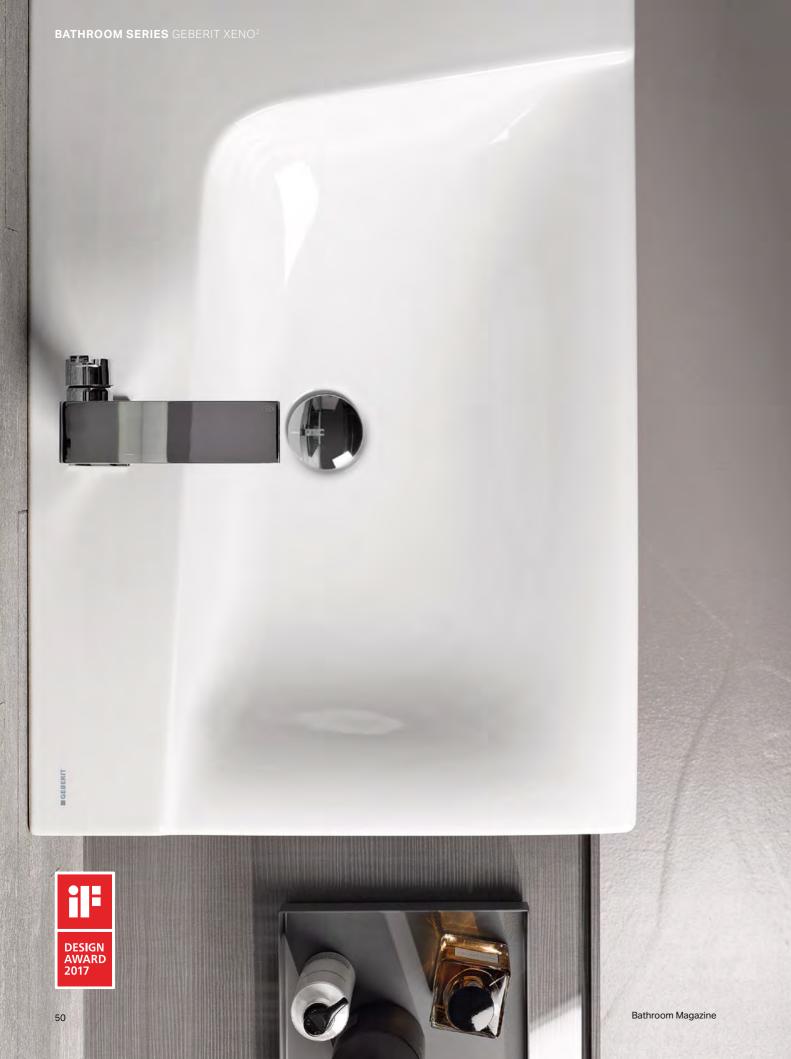

#### MIRROR

Geberit Xeno<sup>2</sup> mirrors with functional and ambient lighting provide a comfortable athmosphere.

The

WASHBASINS Geberit Xeno<sup>2</sup> washbasin with a high smoothness of the ceramic surface thanks to the KeraTect glaze.

## GEBERIT XENO<sup>2</sup> WASHBASINS

Minimalist and superior in design, convenient and versatile in function: Geberit Xeno<sup>2</sup>.

As an expression of the natural clear lines, Geberit Xeno<sup>2</sup> washbasins have a slightly raised tap hole bench with a narrow platform to the edge of the basin. The absence of overflow holes means that the aesthetics of the inner basin's flowing forms are not disrupted. The clear design statement o ers advantages when it comes to hygiene and ease of cleaning too.