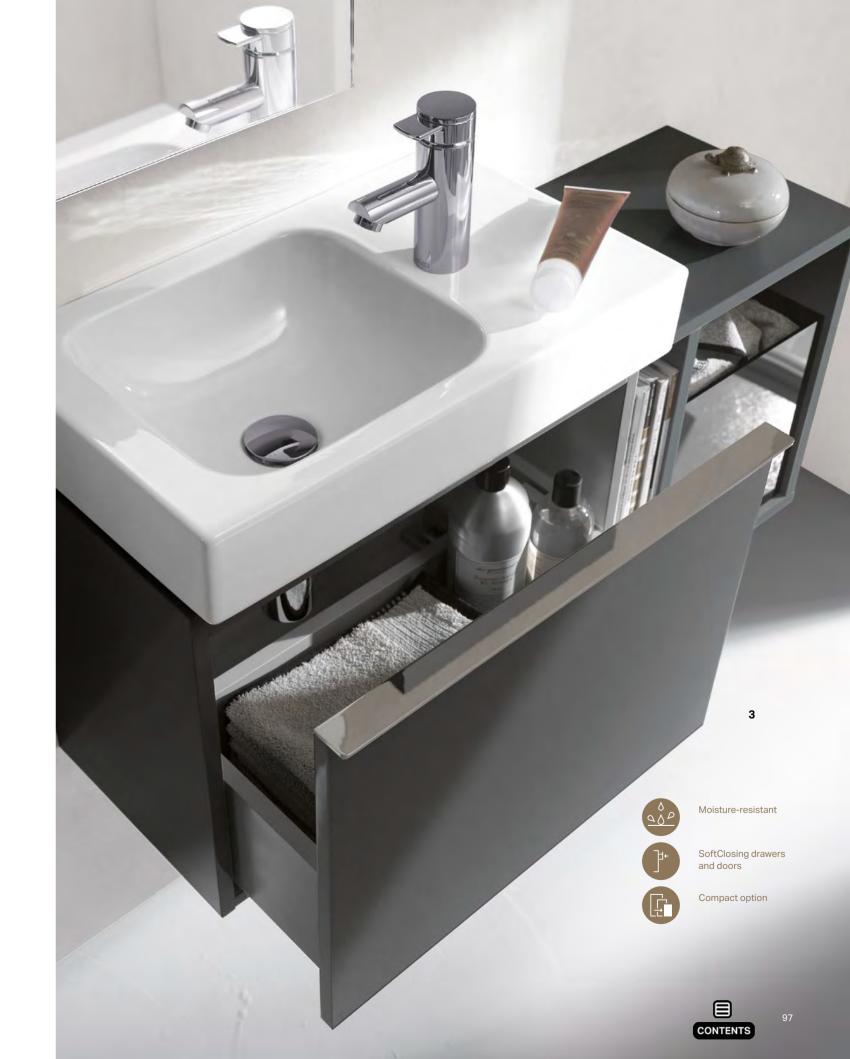

### **GEBERIT ETERNITY** WC

### CLEAR LINES AND SOFT GEOMETRIC FORMS

The Geberit Eternity close coupled WC suite gives any bathroom a clean and dynamic touch with its fully shrouded design.

1 A dynamic statement in the bathroom: the Geberit Eternity close coupled WC for exposed cistern with bottom water inlet.