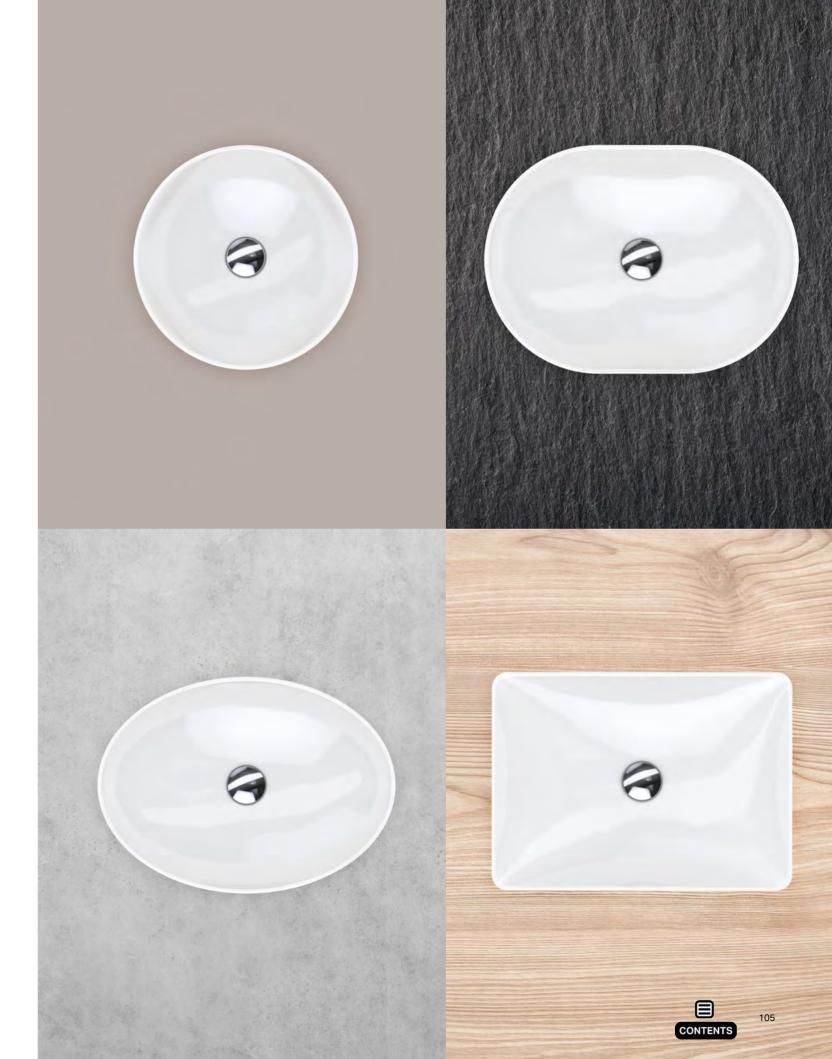

# GEBERIT VARIFORM

The Geberit VariForm design concept is based on the four basic geometric shapes – round, rectangle, oval and ellipse and the three most common installation types. Together with the VariForm bathroom furniture with its calm, understated design, the range now offers the creative freedom to design the bathroom exactly in line with one's own individual wishes. Modular washbasin area solutions for absolute design freedom.

1 Lay-on washbasins with gently rounded elliptic shape, combined with wall-mounted taps. 2 Lay-on washbasins with clean rectangular geometric shape, with deck-mounted taps on base panel.

**GEBERIT VARIFORM MODERN WASHBASINS** 

The Geberit VariForm design concept is based on the four most important basic geometric shapes, using them to create new and different variations every time. The under-countertop, countertop and lay-on washbasins from the ceramic appliance series are suitable for public sanitary facilities as well as washbasin areas in hotel and private bathrooms. The modular system offers an almost endless range of design options.