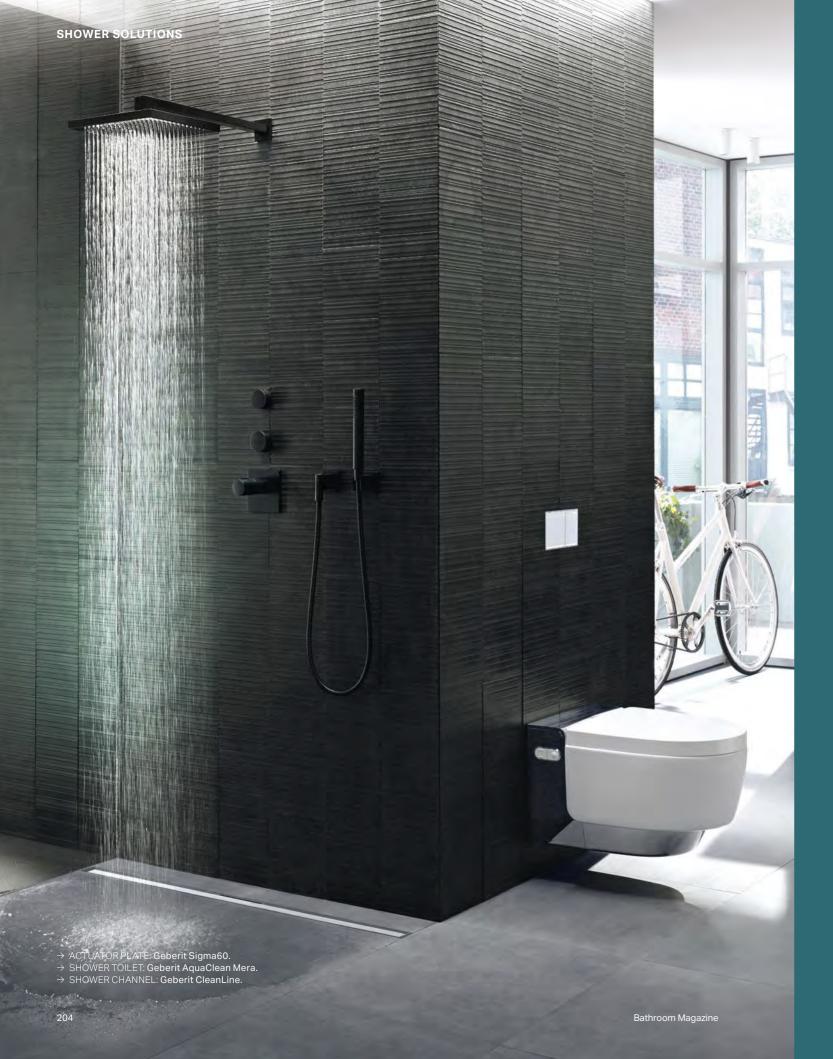

### FOR STYLISH BATHROOM PLANNING THAT SPANS GENERATIONS

The Geberit Selnova Comfort solutions enable older people and those with reduced mobility to retain their independence in the bathroom without compromising on the quality of fittings. The products implement important functionalities in a appealing design. It is based on Geberit's many years of experience in the development and manufacture of solutions for bathrooms that span generations. These solutions include the extremely flat washbasin offering ample legroom when a wheelchair is rolled underneath or WCs with a wide projection of 70 cm to facilitate easy movement from the wheelchair and a WC seat secured against slipping.

### ACTUATOR PLATE Geberit Sigma10.

WC with extended projection for wheel chair access.

↑

A washbasin that is wheelchair accessible makes personal washing and care a breeze – even when seated.

- Extremely flat for ample legroom when seated; easy to access
- Softly curved and easy to grip
- Straight arm rest and support area

### GEBERIT SENYA

Geberit Senya matches every possible bathroom style with its modern look and clean lines. The generously sized ceramics suit even ample sized bathrooms, but they are also an elegant statement in smaller spaces. Geberit Senya offers an option for any taste and room layout, the choice is yours. Contemporary style, universally applicable. NEW

## GEBERIT SENYA WCS AND **BIDETS**

ACTUATOR PLATE

Geberit Sigma50.

1 The wall-hung WC and bidet give any bathroom a spacious atmosphere. 2 Close-coupled WC suite. 3 The floor-standing back-to-wall WC and bidet.

Hidden floor mounting / wall mounting Ground clearance SoftClosing

ACTUATOR PLATE Geberit Sigma20.

### A VERSATILE AND WELCOMING AMBIENCE

Geberit Senya offers an option for any taste and room layout. If you prefer a floor-standing or rather a wall-hung WC, or even a close-coupled WC suite, Geberit Senya has it. The comfortably sized ceramics give any bathroom a generous appearance.

MIRROR CABINET Geberit Option Plus.

Geberit Senya is not only a match for private bathrooms, but also for hotels, semi-public or public bathrooms.

## **GEBERIT SENYA WASHBASINS**

### THE COMBINATION MAKES THE DIFFERENCE

Geberit Senya washbasins can either be installed on their own or they can be combined with an elegant pedestal. The half pedestal matches the wall-hung WCs especially well and the full pedestal gives a harmonious impression with a floor-standing WC. But of course, there is no limitation to these two combination possibilities.

and easy access to clean the floor. 3 Washbasin without pedestal, the uncomplicated solution.

← ACTUATOR PLATES Geberit Sigma20.

> MIRROR Geberit Option.

1 Washbasin with full pedestal for an elegant impression. 2 Washbasin with half pedestal - light and airy,