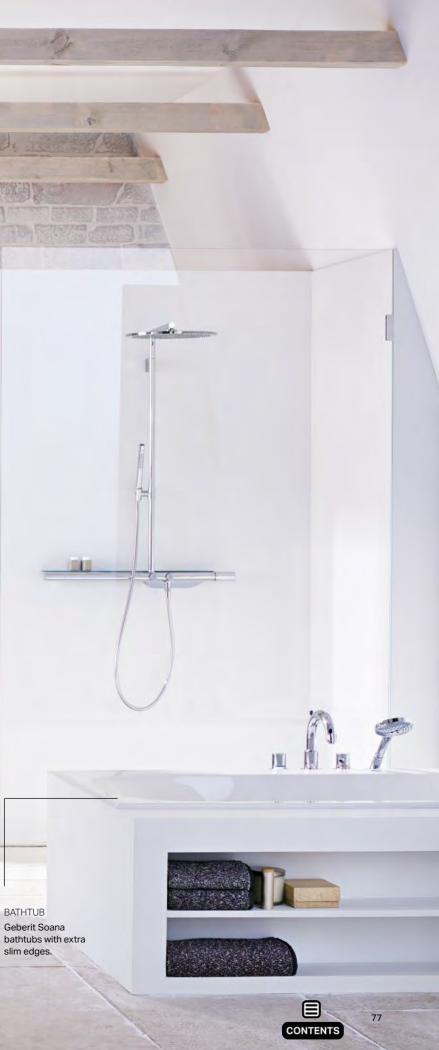

### BATHTUBS AND SHOWER TRAYS

A comfortable bathtub and a spacious shower area are very important to bathroom customers. A shower in the morning is the perfect way to start the day – and who doesn't enjoy relaxing in a warm bath? Geberit offers bathtubs and shower trays that bring a touch of wellness into every bathroom, regardless of the floor plan.

BATHTUB Geberit Soana.

### GEBERIT BATHTUBS **AND SHOWER** TRAYS

A pleasant warmth relaxes the limbs while enchanting fragrances pamper the senses. Taking a bath or enjoying your daily shower in your own bathroom means peace, tranquillity and relaxation. In other words, the most beautiful breaks that everyday life has to offer. Pure wellness in warm water.