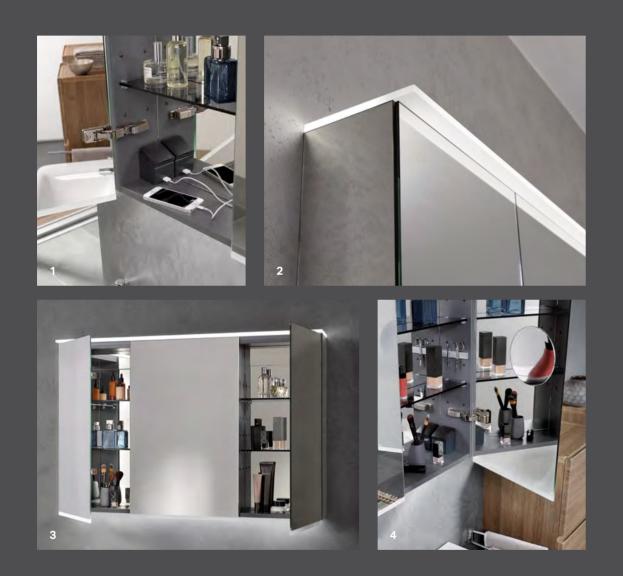

### GEBERIT OPTION PLUS MIRROR CABINETS

1 Interior power outlet with USB connection: for recharging mobile devices. 2 All-over LED cover for soft ambient lighting. 3 Generous space for cosmetic items. 4 Practical: includes a built-in magnifying mirror and a magnetic holder. **5** Option and Option Plus are the perfect addition to Geberit ceramics and bathroom furniture.