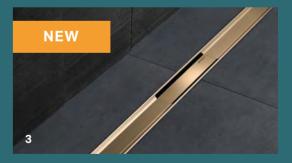

### THE COMBINATION MAKES THE DIFFERENCE

Geberit Senya washbasins can either be installed on their own or they can be combined with an elegant pedestal. The half pedestal matches the wall-hung WCs especially well and the full pedestal gives a harmonious impression with a floor-standing WC. But of course, there is no limitation to these two combination possibilities.