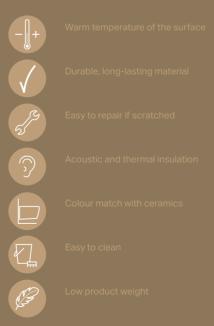

warm temperature of the surface

Durable, long-lasting material

Easy to repair if scratched

Acoustic and thermal insulation

Colour match with ceramic

Easy to clean

Low product weight

BATHTUBS AND SHOWER TRAYS GEBERIT SUPERO

ourable, long-lasting material

coustic and thermal insulation

Colour match with ceramics

Easy to clea

Low product weight

warm temperature of the surface

Durable, long-lasting material

Easy to repair if scratched

coustic and thermal insulation

Colour match with ceramics

Easy to cle

Low product weight

BATHTUB DRAIN Geberit PushControl.