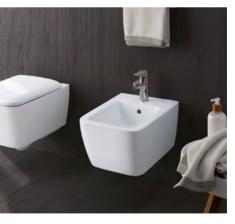

## GEBERIT ICON

Linear design, clear lines and yet so flexible – that is the Geberit iCon complete bathroom series in a nutshell. An extensive range of ceramic appliances and bathroom furniture in a modern design language provides the maximum in design flexibility and stands out due to its impressive versatility. For people who are just as multifaceted. Simple appearance, flexibility in bathroom design.

# **GEBERIT ICON WCS AND BIDETS**

WCs and bidets are availbale in round and square design. As well as in wall-hung or floor-standing versions. That gives the customer a wide choice and possibility to find the right product for his individual preferences and room conditions.