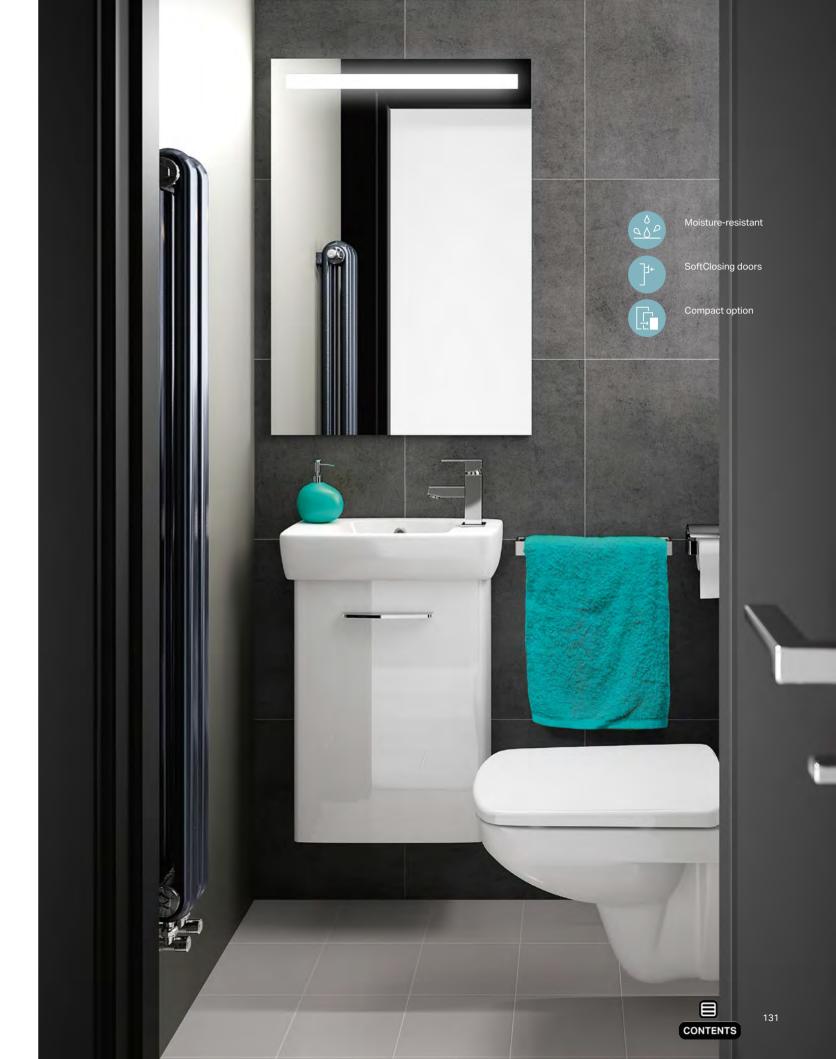

#### COMPACT OPTION

use – for those who like to be safe in the knowledge that they are enjoying optimal functionality after a bathroom renovation or conversion.

|                            | DESIGN       | CLEANLINES   |
|----------------------------|--------------|--------------|
|                            |              | ***          |
| Geberit ONE                | $\checkmark$ | $\checkmark$ |
| Geberit Citterio           | $\checkmark$ | $\checkmark$ |
| Geberit Xeno²              | $\checkmark$ | $\checkmark$ |
| Geberit myDay              | $\checkmark$ | √            |
| Geberit Acanto             | $\checkmark$ | $\checkmark$ |
| Geberit iCon               | $\checkmark$ | $\checkmark$ |
| Geberit VariForm           | $\checkmark$ | $\checkmark$ |
| Geberit Smyle              | $\checkmark$ | $\checkmark$ |
| Geberit Selnova            |              | $\checkmark$ |
| Geberit<br>Selnova Square  | ✓            | ✓            |
| Geberit<br>Selnova Comfort | √            | √            |