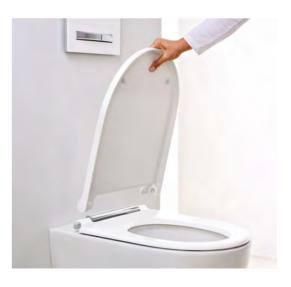

### **GEBERIT ONE** WC

The wall-hung Geberit ONE WC is both elegant and perfectly proportioned. A eureka moment comes when opening the lid, with the asymmetrical, completely rimless inner geometry of the WC ceramic appliance ensuring an outstanding, ultra-quiet TurboFlush. Thanks to the sophisticated installation technology, the height of the WC can be fl xibly adjusted without needing to open up the prewall - even years after being installed.

#### CLEANLINESS AND INTEGRATED FLEXIBILITY

 $\mathbf{\uparrow}$ The lid can be removed individually to ensure easy cleaning.

Simple removal of the WC seat ring and lid.