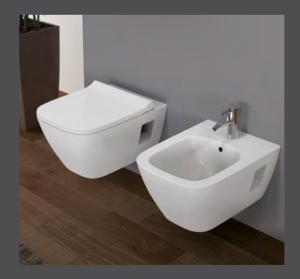

The round, flowing shapes of the Rimfree Geberit Citterio WCs and bidets fit perfectly into the series design. They o er a combination of visual clarity and functional purity.

GEBERIT CITTERIO WC AND BIDETS

### GEBERIT XENO<sup>2</sup> WCS AND BIDETS

Geberit Xeno<sup>2</sup> WCs and bidets continue the powerful design of the washbasins.

Contours with a clear edge, spacious, smooth and closed outer surfaces, and concealed fastenings characterise Geberit Xeno<sup>2</sup> WCs and bidets, making them easier to clean. In line with this, Geberit Rimfree WCs are fitted with a flat, integrated seat with SoftClosing mechanism.