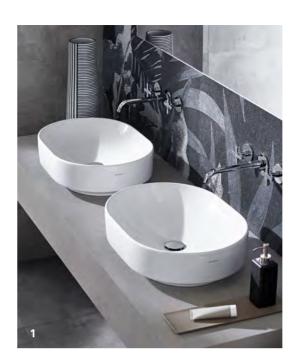

# GEBERIT VARIFORM

The Geberit VariForm design concept is based on the four basic geometric shapes – round, rectangle, oval and ellipse and the three most common installation types. Together with the VariForm bathroom furniture with its calm, understated design, the range now offers the creative freedom to design the bathroom exactly in line with one's own individual wishes. Modular washbasin area solutions for absolute design freedom.

1 Lay-on washbasins with gently rounded elliptic shape, combined with wall-mounted taps. 2 Lay-on washbasins with clean rectangular geometric shape, with deck-mounted taps on base panel.

**GEBERIT VARIFORM MODERN WASHBASINS** 