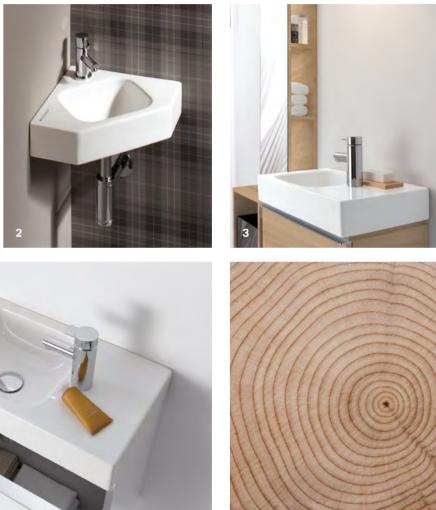

Geberit have specially designed ceramic and bathroom furniture for guest bathrooms, en-suites or rooms with awkward layouts that maximise space and design freedom.

SPACE-SAVING PLANNING

VASHBASIN: Geberit Xeno². <sup>-</sup>URNITURE: Geberit Xeno².

# **CLEVER** SPACE

Do you want to have room for everything you need and implement your own design preferences even in the smallest room of the house? Cloakrooms can o er surprising design versatility and freedom. With an extensive range of bathroom ceramics and furniture with compact dimensions, there's now more opportunity to create a luxurious cloakroom space without compromising style.