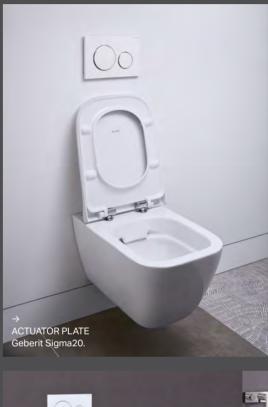

Reduced flush volume

throom Magazine

ACTUATOR PLATE Geberit Sigma20.

Ground clearance

QuickRelease

83