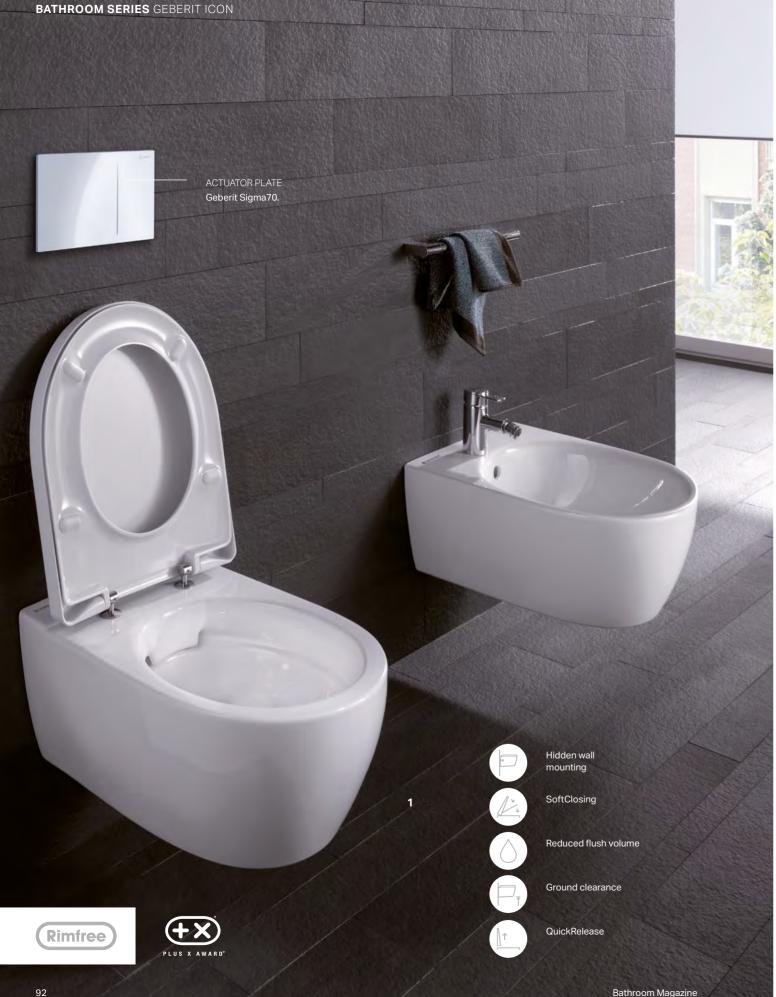

## GEBERIT ICON

Linear design, clear lines and yet so flexible – that is the Geberit iCon complete bathroom series in a nutshell. An extensive range of ceramic appliances and bathroom furniture in a modern design language provides the maximum in design flexibility and stands out due to its impressive versatility. For people who are just as multifaceted. Simple appearance, flexibility in bathroom design.

### ACTUATOR PLATE Geberit Sigma50 with DuoFresh odour extraction module.

### wc

Geberit iCon Rimfree WC is awarded for innovation, high-quality, design and functionality.

-

87