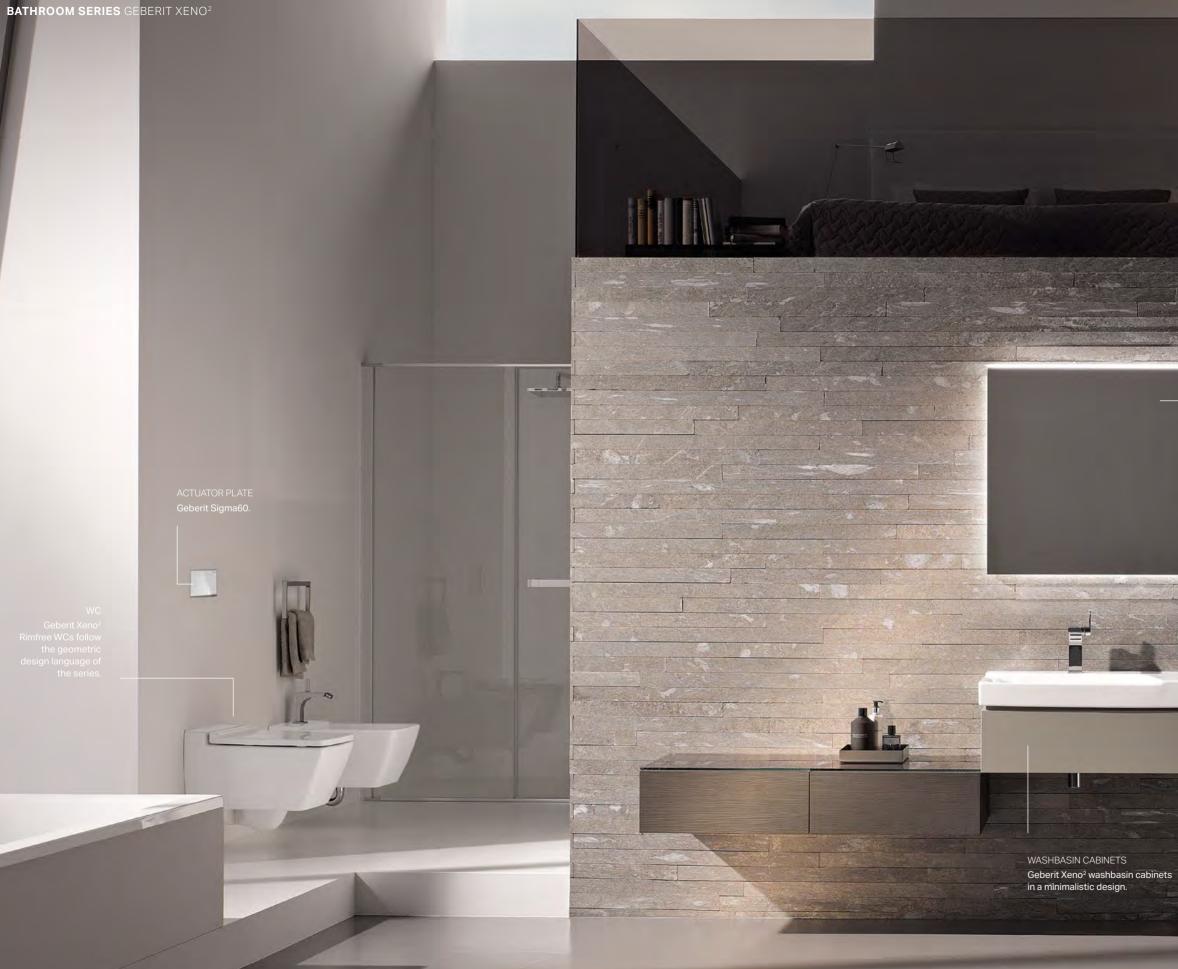

# GEBERIT XENO<sup>2</sup>

The designer range Geberit Xeno<sup>2</sup> is synonymous with architectonic design minimalism. Clear geometric lines outside – soft, natural shapes inside. This combination leads to surprising results that are easy on the eye and a joy to use. Geberit Xeno<sup>2</sup> boasts a perfectly coordinated product range comprising intelligent, well-thought-through elements created in an identical design language. Contrasting design, harmoniously combined.

#### MIRROR

Geberit Xeno<sup>2</sup> mirrors with functional and ambient lighting provide a comfortable athmosphere.

The

WASHBASINS Geberit Xeno<sup>2</sup> washbasin with a high smoothness of the ceramic surface thanks to the KeraTect glaze.