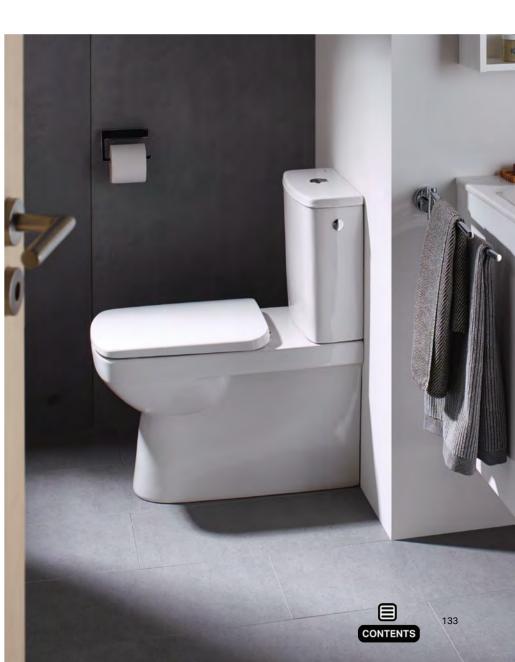

### GEBERIT SELNOVA COMFORT

### FOR STYLISH BATHROOM PLANNING THAT SPANS GENERATIONS

The Geberit Selnova Comfort solutions enable older people and those with reduced mobility to retain their independence in the bathroom without compromising on the quality of fittings. The products implement important functionalities in a appealing design. It is based on Geberit's many years of experience in the development and manufacture of solutions for bathrooms that span generations. These solutions include the extremely flat washbasin offering ample legroom when a wheelchair is rolled underneath or WCs with a wide projection of 70 cm to facilitate easy movement from the wheelchair and a WC seat secured against slipping.

### ACTUATOR PLATE Geberit Sigma10.

WC with extended projection for wheel chair access.

↑

A washbasin that is wheelchair accessible makes personal washing and care a breeze – even when seated.

- Extremely flat for ample legroom when seated; easy to access
- Softly curved and easy to grip
- Straight arm rest and support area