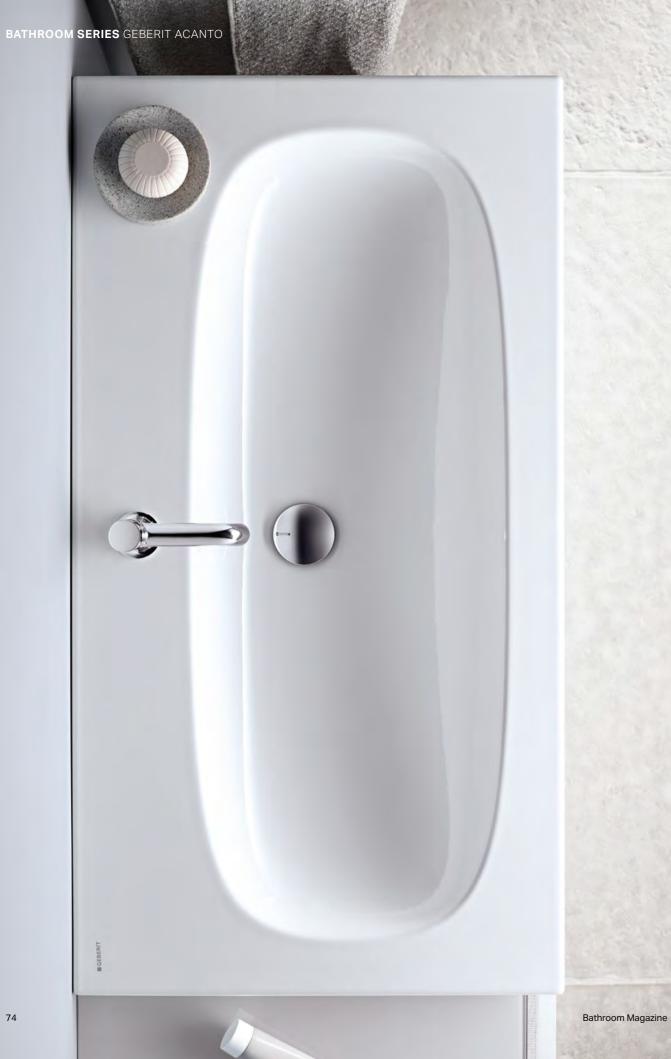

## GEBERIT ACANTO

The complete bathroom series Geberit Acanto combines a clear design with organic shapes and smart detailed solutions that meet the most diverse requirements and design wishes. The individuality of your lifestyle is matched by Acanto's diversely modular nature. Clear lines, individual details.

WASHBASIN Geberit Acanto washbasins are available in various styles and sizes.

WC Geberit Acanto Rimfree WCs with QuickRelease hinges make cleaning quick and easy.

ACTUATOR PLATE Geberit Sigma21.

E

BATHTUB Geberit Soana slim edges.

BATHROOM FURNITURE The Geberit Acanto furniture concept provides wellorganised storage space.

MIRROR CABINET Geberit Acanto mirror cabinet with innovative features.

BATHROOM SERIES GEBERIT ACANTO

### **GEBERIT ACANTO WASHBASINS**

CLEAR DESIGNS, SLIM CONTOURS, GENTLE CURVES

The washbasins from the Geberit Acanto bathroom series are presented in a timelessly modern soft organic design, with clear geometric contours and organically shaped inner basins. They are available in different variances as standard, slim or compact basins in different sizes. Geberit is meeting the desire for attractive, modern and individually designed bathrooms. The rim is kept specific particularly slim and lends the ceramic an air of lightness. The SlimRim design gives washbasins a particularly elegant, slender appearance. The standard washbasins are available with and without shelf surface or with short projection for en-suites and guest bathrooms.