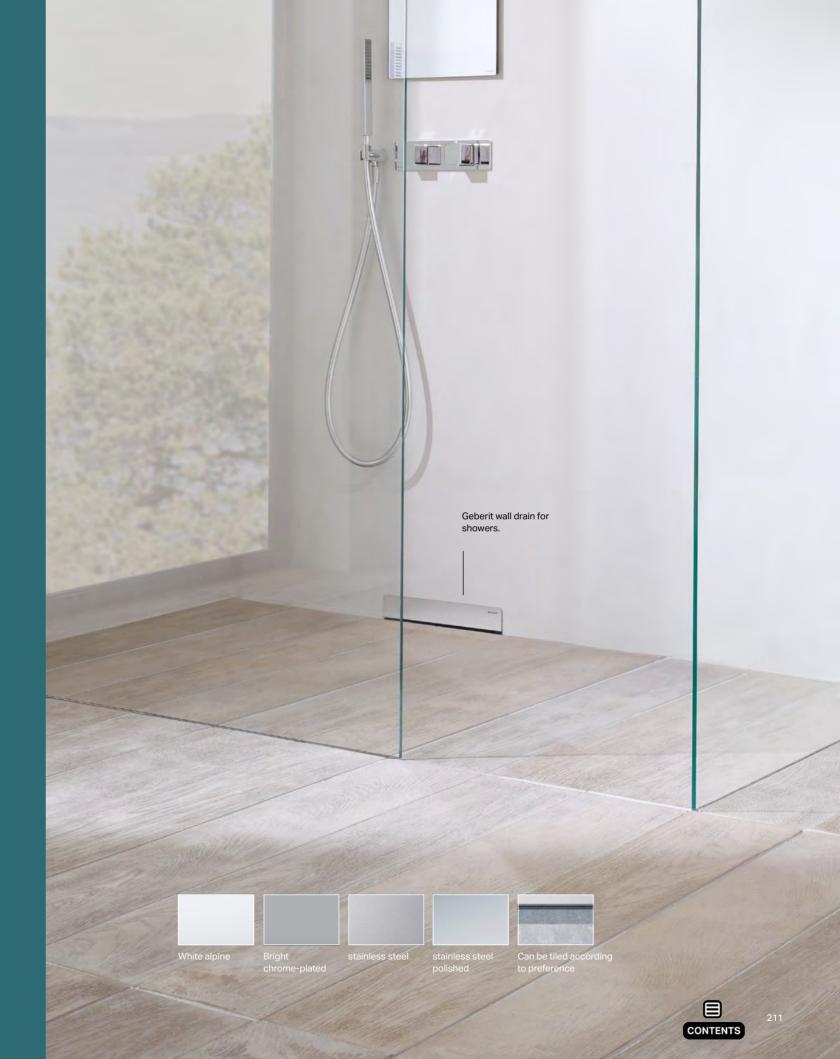

### THE COMBINATION MAKES THE DIFFERENCE

Geberit Senya washbasins can either be installed on their own or they can be combined with an elegant pedestal. The half pedestal matches the wall-hung WCs especially well and the full pedestal gives a harmonious impression with a floor-standing WC. But of course, there is no limitation to these two combination possibilities.

and easy access to clean the floor. 3 Washbasin without pedestal, the uncomplicated solution.

← ACTUATOR PLATES Geberit Sigma20.

> MIRROR Geberit Option.

1 Washbasin with full pedestal for an elegant impression. 2 Washbasin with half pedestal - light and airy,