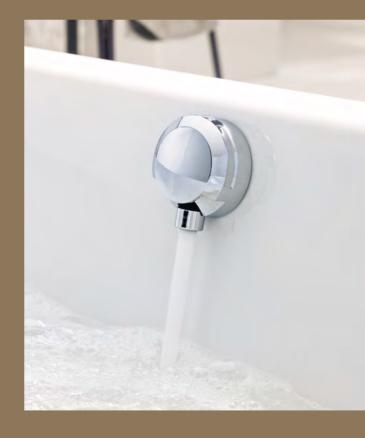

### DSABILITY POWERFUL TECHNOLOGY BEHIND THE WALL

The flush technology from Geberit – the European number one in the field of sanitary technology – stands for sustainable reliability and the conservation of resources. Geberit flus technology saves water through low flush volumes and o ers high reliability with a guaranteed spare parts availability of 25 years. Geberit concealed cisterns are available in di erent heights to fit every bathroom. The cisterns are equipped for installation requiring electrical connections. This means shower toilets, odour extraction units, orientation light, touchless actuator plates and other devices can be installed or retro-fit ed juickly and easily. With a large selection of ceramics, you'll find he perfect solution "in front-of-the-wall" to match your dream pathroom.

#### GEBERIT CONCEALED FLUSH TECHNOLOGY

Geberit Sigma concealed cister

Geberit Omega concealed cist

I Construction height 112 cm. 2 Construction height 98 cm. 3 Construction height 82 cm.

FUNCTIONS MAY VARY BY PRODUCT MODEL