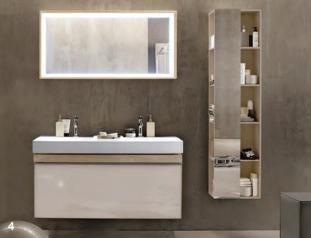

### **GEBERIT CITTERIO BATHROOM FURNITURE**

The generous storage space solutions complement the puristic organic elegance of the Geberit Citterio bathroom ceramics. The finis on the Geberit Citterio washbasin cabinets is as unique as you are. High-quality glass cover plates in shades to match The design series is synonymous with a distinctive ordered aesthetic.

as you are. High-quality glass cover plates in shades to match the chosen furniture colour lend the Geberit Citterio bathroom furniture an additional shine. The combination of wood and glass results in an exciting and elegant interplay - rounded off by the door handles in on-trend champagne.

#### GEBERIT CITTERIO BATHROOM FURNITURE COLOURS

1 Generous storage space. 2 Champagne-coloured metal elements create design highlights. 3 The ergonomic profile handles a e also designed in on-trend champagne. 4 Wall-mounted tall cabinets