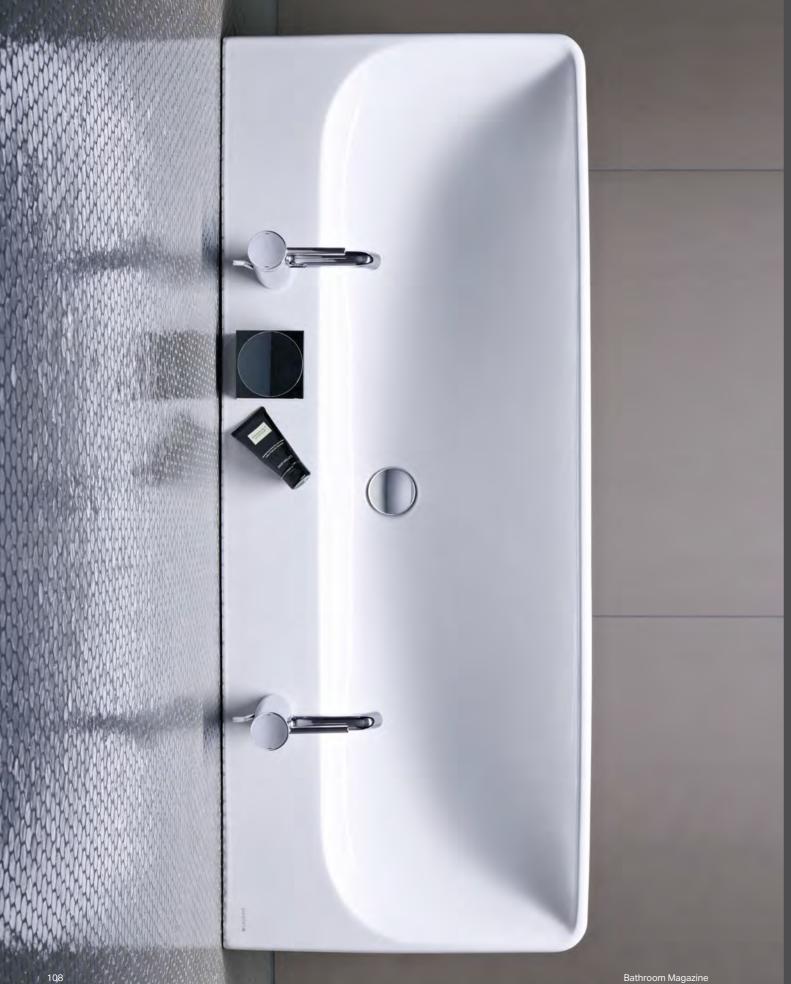

### **GEBERIT PRECIOSA II** WASHBASINS

WHEN THE SUPERFLUOUS IS OMITTED, THE TRUE SUBSTANCE IS REVEALED Design purists seek clear lines and structures. By limiting itself to the circle and rectangle - which determines all the washbasin's components - Geberit Preciosa II consistently fulfils these desires. Towel rails at the front or side continue the geometric contour of the washbasin.

Thanks to their clear design, the washbasins can be combined with the illuminated mirrors from the Geberit Xeno<sup>2</sup> series → page 50