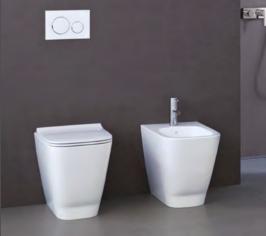

### GEBERIT **SELNOVA**

synonymous with Geberit. Classically timeless. For every bathroom.

WC Geberit Selnova offers a wide range of wall-hung and floor standing WCs

rit Sigma30. Available in nt materials and colours.

ACTUATOR PLATE Geberit Omega20. Available in different materials and colours.

> WC Geberit Selnova offers a wide range of wall-hung and floor-standing WCs.

WASHBASINS Geberit Selnova washbasins are available in different shapes and formation