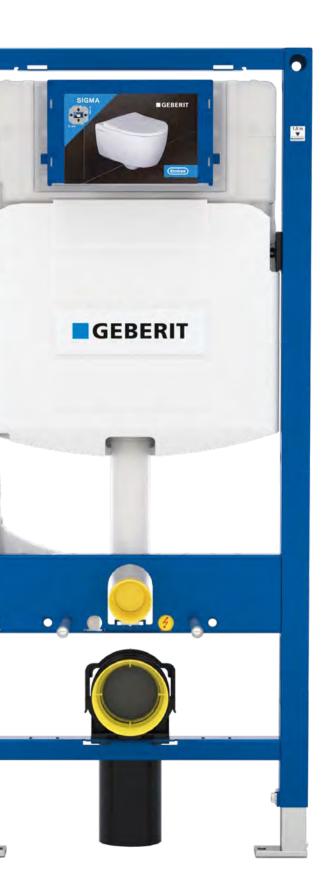

### DSABILITY POWERFUL TECHNOLOGY BEHIND THE WALL

The flush technology from Geberit – the European number one in the field of sanitary technology – stands for sustainable reliability and the conservation of resources. Geberit flus technology saves water through low flush volumes and o ers high reliability with a guaranteed spare parts availability of 25 years. Geberit concealed cisterns are available in di erent heights to fit every bathroom. The cisterns are equipped for installation requiring electrical connections. This means shower toilets, odour extraction units, orientation light, touchless actuator plates and other devices can be installed or retro-fit ed juickly and easily. With a large selection of ceramics, you'll find he perfect solution "in front-of-the-wall" to match your dream pathroom.

#### GEBERIT CONCEALED FLUSH TECHNOLOGY

Geberit Sigma concealed cister

Geberit Omega concealed cist

I Construction height 112 cm. 2 Construction height 98 cm. 3 Construction height 82 cm.

FUNCTIONS MAY VARY BY PRODUCT MODEL