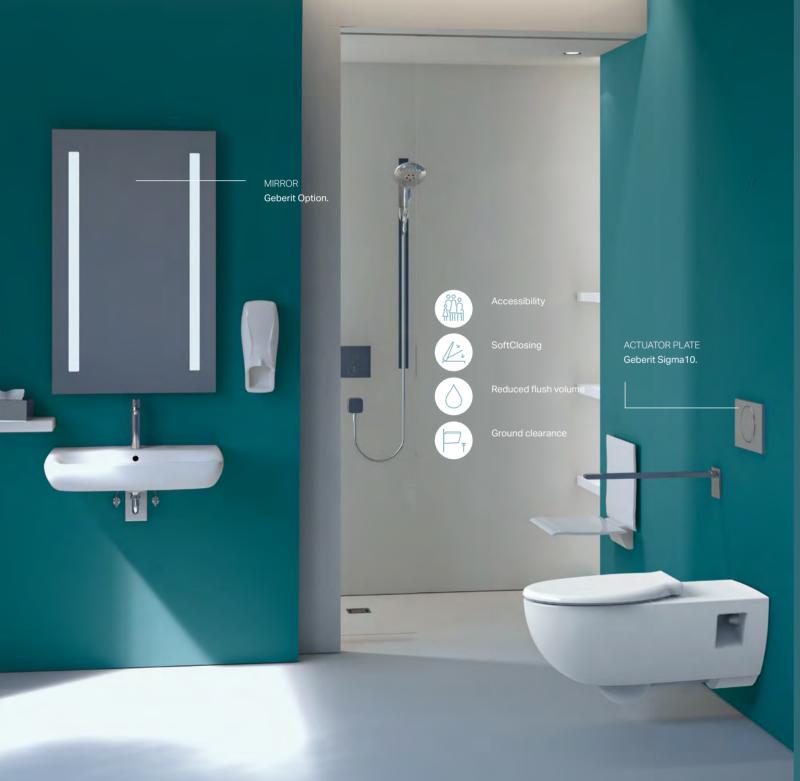

### GEBERIT SELNOVA COMFORT

### FOR STYLISH BATHROOM PLANNING THAT SPANS GENERATIONS

The Geberit Selnova Comfort solutions enable older people and those with reduced mobility to retain their independence in the bathroom without compromising on the quality of fittings. The products implement important functionalities in a appealing design. It is based on Geberit's many years of experience in the development and manufacture of solutions for bathrooms that span generations. These solutions include the extremely flat washbasin offering ample legroom when a wheelchair is rolled underneath or WCs with a wide projection of 70 cm to facilitate easy movement from the wheelchair and a WC seat secured against slipping.

### ACTUATOR PLATE Geberit Sigma10.

WC with extended projection for wheel chair access.

↑

A washbasin that is wheelchair accessible makes personal washing and care a breeze – even when seated.

- Extremely flat for ample legroom when seated; easy to access
- Softly curved and easy to grip
- Straight arm rest and support area