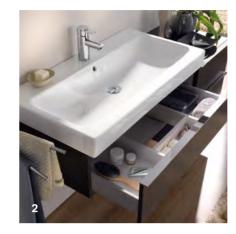

## GEBERIT CITTERIO WASHBASINS

Ceramic waste cover

Hidden overflow (<u>Clou c</u>onnector a

The washbasins of the Geberit Citterio bathroom series embody simple and timeless elegance in unmistakable Italian design.

Symmetrical lines frame gently rounded inner basins and provide generous space for washbasins. A perfectly designed and specially developed, ceramic waste cover is seamlessly incorporated into the basin

design. Nothing can disrupt the aesthetics of the washbasins, as they are designed completely without an overflow hole, made possible by the patented Geberit washbasin connector Clou.

1 The gently curved inner basin is an exciting contrast to the geometric outer form. 2 The lay-on washbasins in a pure organic shape are especially eye catching. **3** Matching washbasin cabinets mean that cosmetic products are always within reach. **4** Washbasins, bathroom furniture and illuminated mirrors. **5** Geberit Citterio o ers elegant solutions when space is at a premium, such as in guest bathrooms. 6 Stylish storage space for sophisticated bathroom designs.