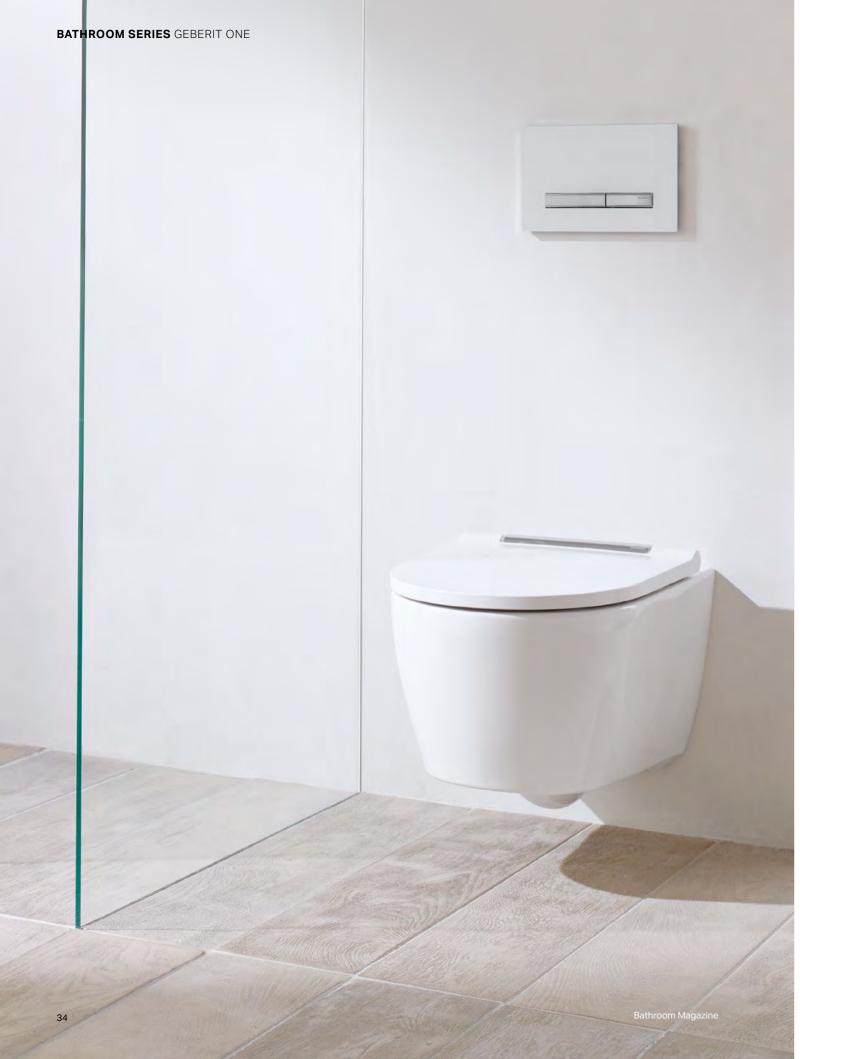

## GEBERIT ONE

Geberit ONE is a pioneering, fully integrated and comprehensive solution for the entire bathroom. This is made possible by integrating many components behind the wall. Cleverly combined in a single system, Geberit ONE has the chance to demonstrate its many benefits – both obvious and hidden. This means greater cleanliness, more space and greater flexibility in the bathroom. Functional design for a better quality of life. For the bathroom of the future. NEW

# A GLIMPSE OF The future

Geberit ONE is showing the possibilities of the future bathroom. It is a pure prewall construction that combines know-how in sanitary technology with design expertise.

> ACTUATOR PLATE Geberit Sigma50.

### **GEBERIT ONE** WC

The wall-hung Geberit ONE WC is both elegant and perfectly proportioned. A eureka moment comes when opening the lid, with the asymmetrical, completely rimless inner geometry of the WC ceramic appliance ensuring an outstanding, ultra-quiet TurboFlush. Thanks to the sophisticated installation technology, the height of the WC can be fl xibly adjusted without needing to open up the prewall - even years after being installed.

#### CLEANLINESS AND INTEGRATED FLEXIBILITY

 $\mathbf{\uparrow}$ The lid can be removed individually to ensure easy cleaning.

Simple removal of the WC seat ring and lid.