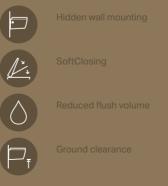

Hidden wall mounting

SoftClosing

Reduced flush volume

Ground clearance

Quick release