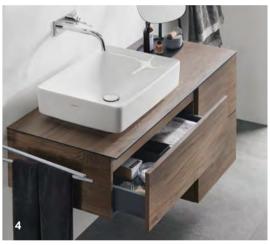

### GEBERIT ICON BATHROOM FURNITURE COLOURS

BODY/ FRONT

coated

coated

oak nature, lava wood-textured coa melamine

platinum, high-gloss coated

1 Clear front: Geberit iCon washbasin cabinets that perfectly complement the ceramics. 2 Smooth running drawers with generous storage space. 3 Plenty of storage space in drawers create order in the bathroom.

### GEBERIT ICON BATHROOM FURNITURE COLOURS

| В | O | D | Y | 7 |
|---|---|---|---|---|
| F | R | 0 | N | Т |

white, high-gloss coated coated

melamine

lava, matt coated

platinum, high-gloss coated

1 Practical storage space tailored to the slim washbasins. 2 Cleverly designed bathroom furniture creates shelf surfaces and storage space even in guest bathroom. 3 Washbasin drawers with smooth SoftClosing mechanism provide a high level of convenience.