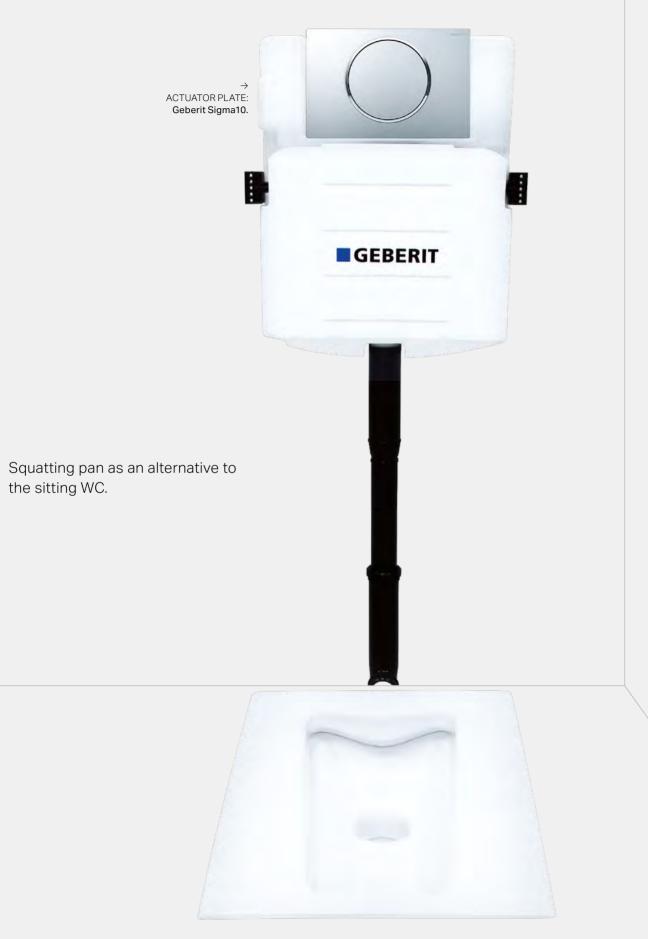

### SQUATTING PAN

In certain cases, people require squatting pans which are built into the floor.

### NO CONTACT WITH THE SANITARY CERAMIC Squatting pans are seen by many people as a hygienic alternative to the sitting WC, as there is no direct skin contact with the WC ceramic.

### SURFACE-EVEN INSTALLATION IN THE FLOOR Geberit Publica squatting pans are designed for surface-even installation in the floor and for installing with a Geberit Sigma concealed cistern. The pan is installed in a closed-off mortar bed.