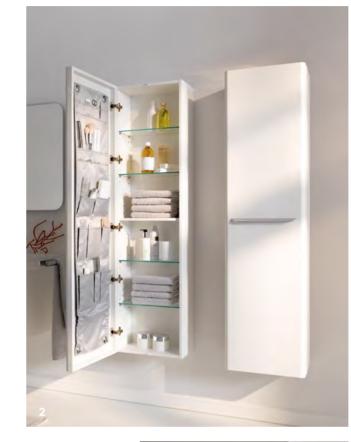

### SPACE-SAVING SMART STORAGE

Elegant surfaces, clean designs and elements that work beautifully with the ceramics. Geberit furniture transforms bathrooms into harmonious spaces.

Only high-quality, moisture-resistant materials and highly durable fittings are used. The series comprises of a wide range of bathroom cabinets which will enhance any room layout. Further elements such as mirrors and mirror cabinets are available for each series. The collections incorporate many details including the clever arrangements of compartments, drawers and soft lighting that not only create practical storage space but enhance the bathroom aesthetics.

#### DURABLE AND RELIABLE

Geberit bathroom furniture is produced using high-quality and moisture-resistant wood based panels. Medium-density fib eboard (MDF) is used, as well as high-density chipboard, which prevents moisture damage. The edges are additionally sealed with PUR glue to prevent swelling.

#### MOISTURE-RESISTANT MATERIAL Wood based panels designed for places with high humidity.

Bathroom Magazine

Clever details such as well-positioned profile handle , push-to-open drawers, easy-glide, soft close on drawers and doors rails make Geberit bathroom furniture a joy to use.