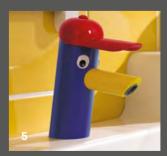

### EASY TO USE

The handle of the deck-mounted tap for child-friendly sanitary rooms is designed as a baseball cap with a peak, which makes washing hands even more fun.

### HYGIENIC

Instead of a baseball cap with a peak, the electronically controlled tap in the same design features a fixed hat.