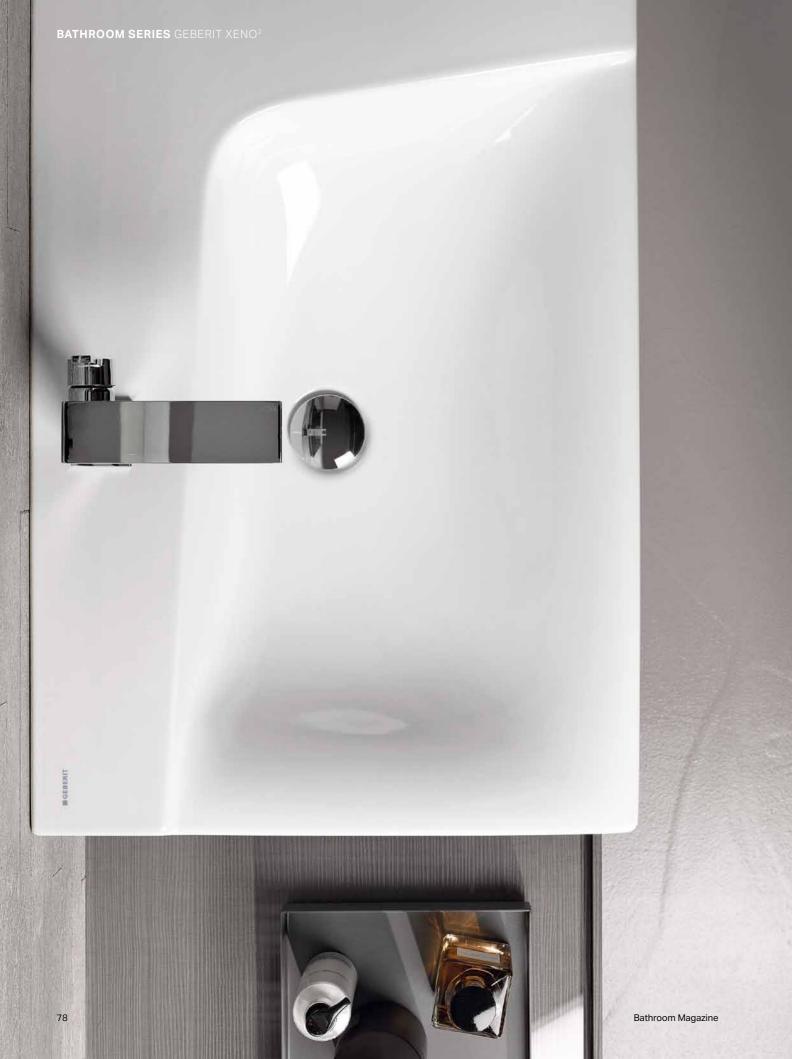

# GEBERIT XENO<sup>2</sup>

The designer range Geberit Xer with architectonic design minin lines outside – soft, natural sha combination leads to surprising on the eye and a joy to use. Get perfectly coordinated product r intelligent, well-thought-throug an identical design language. C harmoniously combined.

### MIRROR

Geberit Xeno<sup>2</sup> mirrors with antimist function as well as functional and ambient lighting provide a comfortable atmosphere.

1 al

WASHBASINS Geberit Xeno<sup>2</sup> washbasin with a high smoothness of the ceramic surface thanks to the KeraTect glaze.

### GEBERIT XENO<sup>2</sup> WASHBASINS

Minimalist and superior design combined with convenient and versatile functions: Geberit Xeno<sup>2</sup>.

As an expression of the natural clear lines, Geberit Xeno<sup>2</sup> washbasins have a slightly raised tap hole bench with a narrow platform to the edge of the basin. The absence of overflow holes means that the aesthetics of the inner basin's flowing forms are not disrupted. The clear design statement also offers advantages when it comes to hygiene and ease of cleaning.