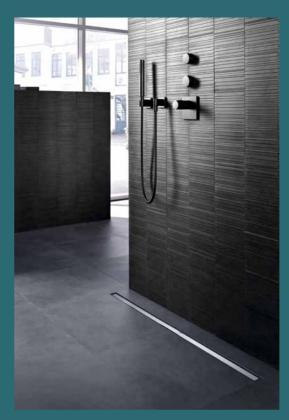

# **GEBERIT VARIFORM MODERN WASHBASINS**

THE LATEST DESIGN TRENDS -

DESIGN AWARD 2019

Bathroom Mag

MADE VERSATILE AND ERGONOMIC The streamlined rims of Geberit VariForm washbasins are the perfect match for cutting-edge bathroom designs. Countertop and lay-on washbasins are available both with and without a tap hole bench. The tap can be installed as a deck-mounted tap on

128

the ceramic or the base panel - or alternatively, as a wall-mounted tap on the prewall installation. All Geberit VariForm models feature a generous basin depth to ensure freedom of movement in ergonomic conditions. Made from high-quality sanitary ceramic, the washbasins are scratchproof and resistant to cracks, as well as easy to care for.

The Geberit VariForm design concept is based on the four most important basic geometric shapes, using them to create new and different variations every time. The under-countertop, countertop and lay-on washbasins from the ceramic appliance series are suitable for public sanitary facilities as well as washbasin areas in hotel and private bathrooms. The modular system offers an almost endless range of design options.