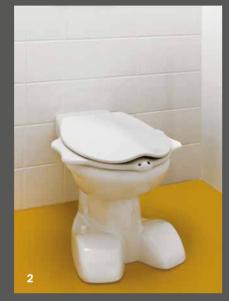

### **CHILD-FRIENDLY** WCS AND ACCESSORIES

**TOILET TRAINING MADE EASY** WC ceramic appliances with child-friendly heights and equipment help children to adapt to toilet training. The child-friendly WC ceramic appliance with feet is not just funny to look at, it also has a practical side: children whose feet do not yet touch the floor when they are sitting down can rest them on the appliance's feet. And with various surfaces and WC lids, everyone will find the perfect seat for the bathroom.

1 Inviting WC seat. 2 Small children can rest their feet on the WC ceramic appliance's feet. **3** The WC seat is easy to clean, hygienic and ergonomic. 4 The "ears" of the WC seat can be used as support handles. **5** Geberit baby washdown WC 280 mm. 6 Geberit child washdown WC 320 mm. 7 Geberit child washout WC 370 mm. 8 Geberit child wall-hung washdown WC.