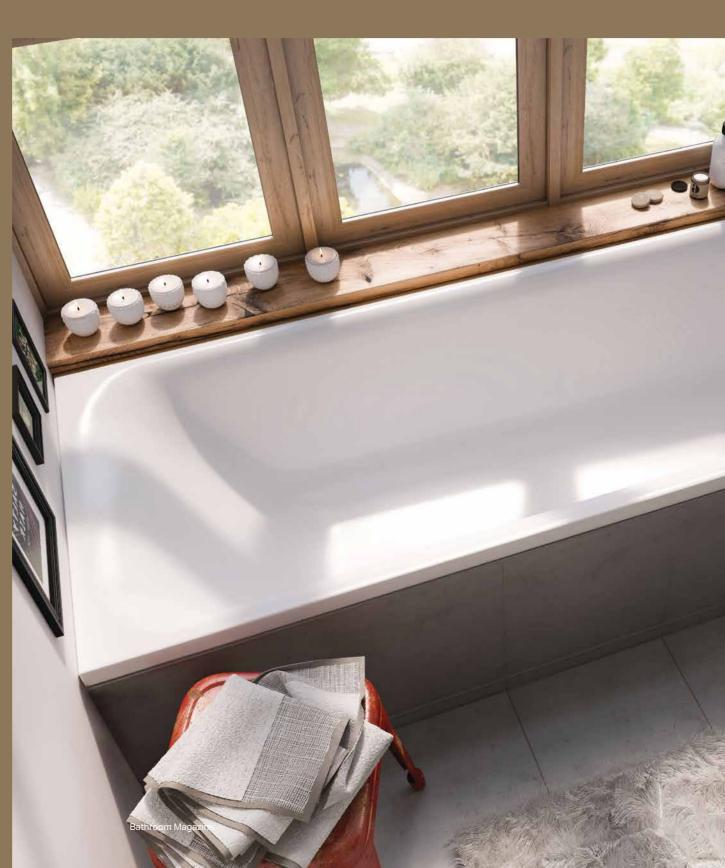

The optimised ceramic design of the Geberit iCon Rimfree WC is particularly easy to clean.

BATHROOM FURNITURE Washbasin cabinets and low cabinets can be used to create perfect storage space solutions for any bathroom.

### SHELF ELEMENTS

Open shelf elements make sure everything you need is at your fingertips in the washbasin area.

WASHBASIN Geberit iCon washbasins come in lots of shapes and sizes, including double washbasins.

115

The look of the Geberit iCon washbasins is characterised by the clear, geometric lines of the outer contours.

1.5 cm.

1 Flexible room design with clean lines: Geberit iCon LightRim washbasin and modular furniture concept. 2 Extra slim: Geberit iCon SlimRim double washbasin. 3 Clean lines and softly rounded inner basins are common to all Geberit iCon washbasins. 4 The SlimRim washbasins ensure a pronounced sense of lightness when combined with the perfectly matching cabinets.

The washbasin ceramic appliances of the bathroom series Geberit iCon are available in three rim heights: as a standard washbasin with a rim height of 9 cm, in LightRim design with a reduced rim height of 5.5 cm and as a SlimRim vanity basin with a rim height of just