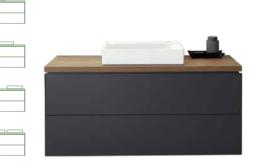

#### TAILOR-MADE SPACE FOR YOUR BATHROOM

Design the washplace that fits perfectly with your demands, from the washbasin, washbasin cabinets and low cabinets through to the washtops. Plan your storage space as generously as you want. Make the most of your bathroom floor plan and create the look you like. The perfectly combined in a variety of ways and create

WASHTOP WITH WASHBASIN CABINET for asymmetrical positioning of washbasin and cabinet.

for lay-on washbasins with a practical towel rail.