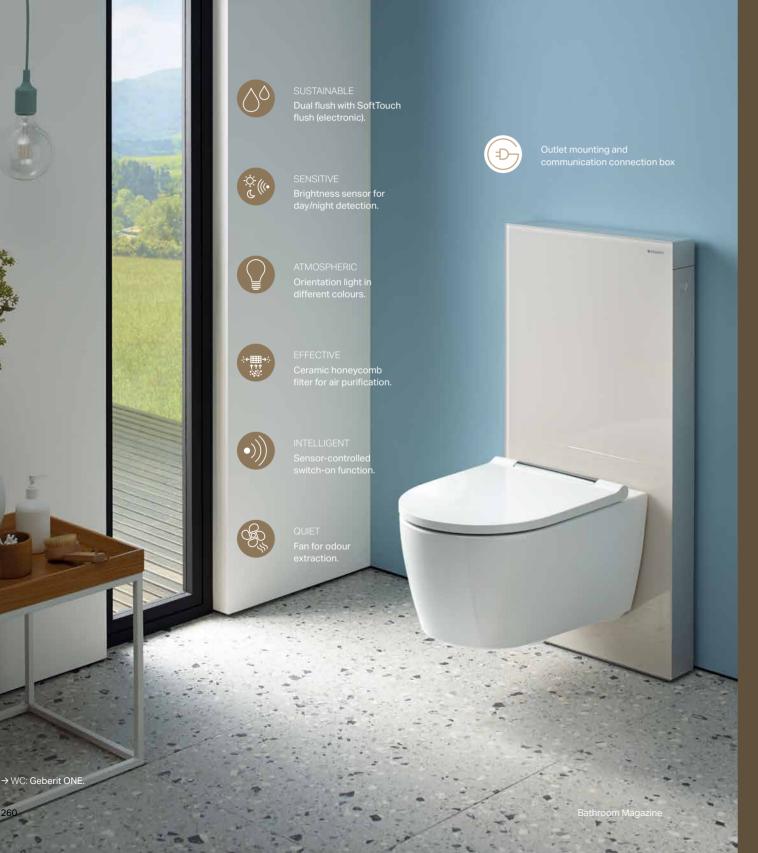

Geberit DuoFresh removes unpleasant odours before they can spread throughout the bathroom. Odour extraction units can be built in directly behind the actuator plate and are already integrated in lots of Geberit AquaClean shower toilets.

ACCESSIBLE The ceramic honeycomb filter is easily accessible behind the actuator plate.

#### **GEBERIT DUOFRESH ODOUR EXTRACTION UNIT**

Geberit Sigma concealed cistern.

EFFICIENT AND QUIET In the ceramic honeycomb filter, the air is cleaned thoroughly. A quiet fan conveys the purified air

back into the room.

Geberit DuoFresh is beneficial for all the senses. The odour extraction unit starts automatically due to user detection when someone sits down on the toilet. It extracts the air directly from the ceramic appliance and then returns the purified air to the room. The DuoFresh module is easy to integrate into the

#### **DUOFRESH DESIGN VARIETY**

The DuoFresh odour extraction unit can be combined with all mechanical actuator plates Sigma01 to Sigma50 series.

### ORIENTATION **DISCREET GUIDE** THROUGH THE NIGHT

The Geberit orientation light can be set to seven colours. It switches on automatically when you approach the WC and provides orientation in the bathroom at night. Its subdued light makes it easier to go back to sleep again. The orientation light is integrated in various AquaClean shower toilets, the odour extraction unit DuoFresh and the sanitary module Geberit Monolith Plus.