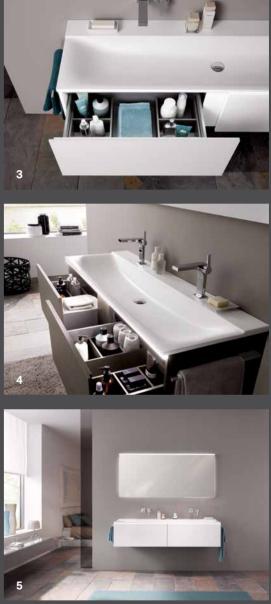

# GEBERIT ONE

The Geberit ONE bathroom series combines know-how in sanitary technology with versatile design expertise and is thus a pioneering and comprehensive solution for the entire bathroom. Cleverly combined in a single system, Geberit ONE impresses with its many benefits, both obvious and hidden. This means greater cleanliness, more space and greater flexibility in the bathroom.

# WASHBASIN VARIETY WITH INNOVATIVE DRAIN

The Geberit ONE washbasins with a horizontal drain combine the highest design requirements with unique functionality. The horizontal washbasin drain has been tailored to the design of the washbasins and is cleverly positioned at the back edge of the bowl. Its innovative technology creates more space in the drawers of the washbasin cabinet. By shifting it to the rear, the drain is not directly in the water jet's line of fire. This prevents water splashes from the drain, leading to a significant reduction in water and limescale residues and the amount of cleaning required. A magnetic attachment holds the cover exactly in position. The cover can be removed with a flick of the wrist in order to clean the attached comb insert. The version with hidden overflow also allows the washbasin to be filled without risk of the water overflowing.

# INNOVATIVE DETAILS THAT INSPIRE

 $\rightarrow$ 

The horizontal drain cover has a comb insert that is easy to remove and clean. A magnet holds the cover perfectly in position.

The Geberit ONE bathroom series offers a variety of sophisticated details that prove their worth in everyday life. All ceramic appliances are equipped with the durable and virtually non-porous special glaze KeraTect, which is particularly easy to keep clean. Expect more – such as easier cleaning, more space and clear organisation.

Geberit ONE washbasin cabinets offer more storage space as they do not have a trap cutout.

#### TAILOR-MADE SPACE FOR YOUR BATHROOM

Design the washplace that fits perfectly with your demands, from the washbasin, washbasin cabinets and low cabinets through to the washtops. Plan your storage space as generously as you want. Make the most of your bathroom floor plan and create the look you like. The perfectly combined in a variety of ways and create

CABINET WITH SINGLE DRAWER Combination of washbasin cabinet with single drawer, matching low cabinet, washtop and layon washbasin.

0 0

 $\mathbf{\Lambda}$ WASHBASIN CABINET with two drawers.

 $\uparrow$ WASHBASIN CABINET with washtop for lay-on washbasins.