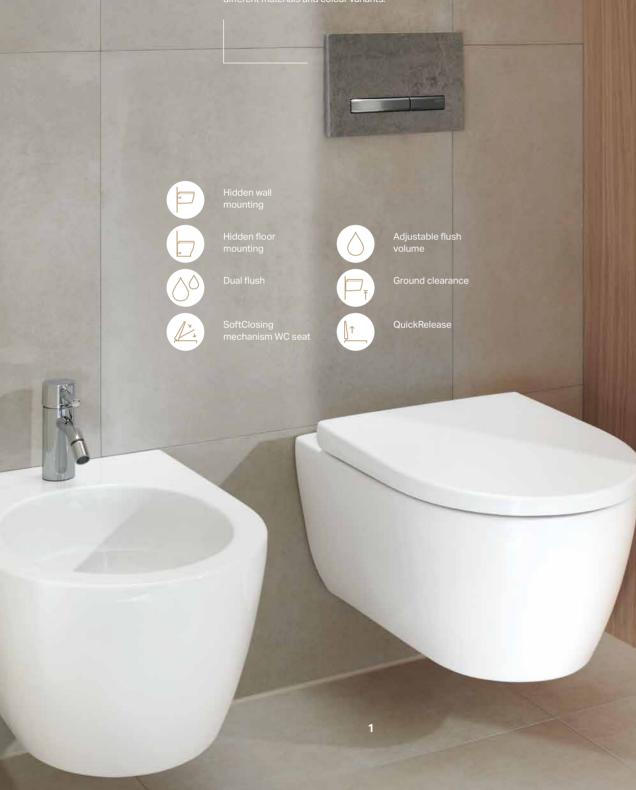

WC SEATS WITH QUICKRELEASE FUNCTION CLEANING WITHOUT DIRT TRAPS

> Lift off the lid, wipe the surface, click the lid back into place: with a removable seat and lid, the WC is much easier to keep clean all-round.

#### RIMFREE WCS

## SIMPLER CLEANING WITHOUT A RIM

Quiet, thorough and with outstanding flushing-out performance: the asymmetrical inner geometry of the innovative Geberit TurboFlush flush technology is based on a completely rimless WC ceramic appliance and minimises the cleaning required.

FLOW-OPTIMISED The lateral water inlet in combination with the asymmetrical ceramic appliance sets the water in a spiral movement.

The Geberit Rimfree WC ceramic appliances offer modern standards of hygiene and ease of cleaning. The flush technology with flush guide ensures completely dynamic flushing out and reduces the amount of cleaning involved – even with the partial flush.

Hidden wall mounting

SoftClosing

Adjustable flush volume

Ground clearance