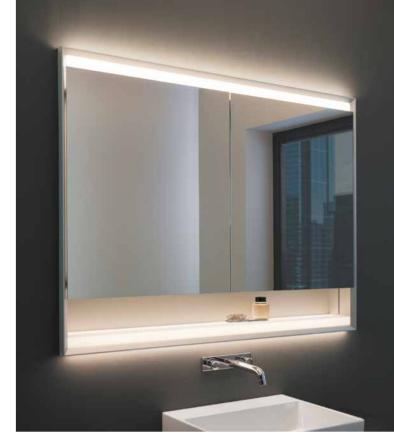

#### MIRROR CABINET

# LOTS OF SPACE IN THE PREWALL

The Geberit ONE mirror cabinet is integrated in the prewall with a barely visible projection. It gives the bathroom a generous look and offers plenty of storage space, without limiting the space.

# OPTIMAL CONNECTIONS

An additional power outlet inside the drawer ensures that razors, hairdryers and more can always be connected.

Geberit ONE mirror cabinets with ComfortLight ensure perfect lighting according to the daily routine of the bathroom user: bright, clear and invigorating for getting the day off to a good start, soft and flattering before going to bed, and discreet and calming as an orientation light at night. Simple operation makes it easy to find the ideal lighting for your personal body clock.

#### ORIENTATION LIGHT

Soft lighting for finding your way to the washplace at night and then getting back to sleep easily.

STANDARD LIGHT Non-dazzling lighting for everyday activities at the washplace. The integrated lighting concept is one of the highlights of the Geberit ONE mirror cabinets. The four different light sources harmonise perfectly with one another and ensure an authentic mirror image without casting shadows. Natural light – from clear, invigorating morning light to the bright midday sun, finishing with a soothing sunset or atmospheric candlelight – serves as a model for the extensive development work carried out by the Geberit team. The lighting is continuously dimmable and the control system is intuitive to operate. Brighter light is automatically cooler and darker light warmer. The brightness and lighting mood thus adapt to the needs of the bathroom user and their body clock. The lighting concept is a typical example for the Geberit motto Design Meets Function.

#### ↑ WORKING LIGHT

Bright, clear lighting for intensive beauty care.

Geberit ONE mirror cabinets are available in a wide range of models for designing the bathroom completely according to your needs and personal tastes. In the back-to-wall installation, the storage space is shifted to the wall. This means freedom of movement at the washplace and a clear, tidy appearance. The models for classic attachment in front of the wall also have a slim design and can be installed in any bathroom without the need for special preparations.

The models are available in two versions. All-over mirror doors hide all cosmetic products inside the cabinet. Meanwhile, shortened doors have an open, lit niche at the bottom, meaning regularly used items remain within easy reach even when the mirror doors are closed.