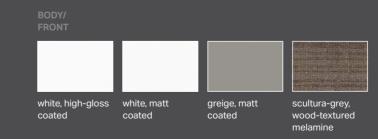

#### CONTEMPORARY AND HIGHLY FUNCTIONAL DESIGN

The expanded Geberit ONE bathroom furniture range offers a variety of design possibilities. The clever drawer mechanism with push-to-open mechanism and soft closing ensures quiet running and gentle opening and closing of the drawers while also making fine adjustment easier. The lay-on washbasins can not only be positioned centrally on the washtops, but also asymmetrically. All materials and surfaces are moisture-resistant. The entire furniture range is available in six coated surfaces and two wood surfaces. High-quality cover plates made of stoneware and glass are also available.

#### GEBERIT ONE BATHROOM FURNITURE: COLOURS AND SURFACES

#### WASHTOPS

white, high-gloss coated

white, matt coated

sand grey, high-gloss coated

greige, matt coated

wood-textured melamine

lava, matt coated

oak, wood-textured melamine

hickory, wood-textured melamine

marble-look stoneware, white

marble-look stoneware, black