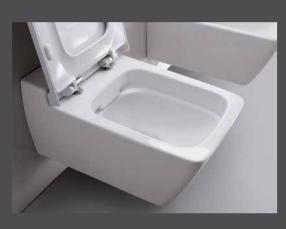

#### RIMFREE WCS

## SIMPLER CLEANING WITHOUT A RIM

Quiet, thorough and with outstanding flushing-out performance: the asymmetrical inner geometry of the innovative Geberit TurboFlush flush technology is based on a completely rimless WC ceramic appliance and minimises the cleaning required.

FLOW-OPTIMISED The lateral water inlet in combination with the asymmetrical ceramic appliance sets the water in a spiral movement.

The Geberit Rimfree WC ceramic appliances offer modern standards of hygiene and ease of cleaning. The flush technology with flush guide ensures completely dynamic flushing out and reduces the amount of cleaning involved – even with the partial flush.