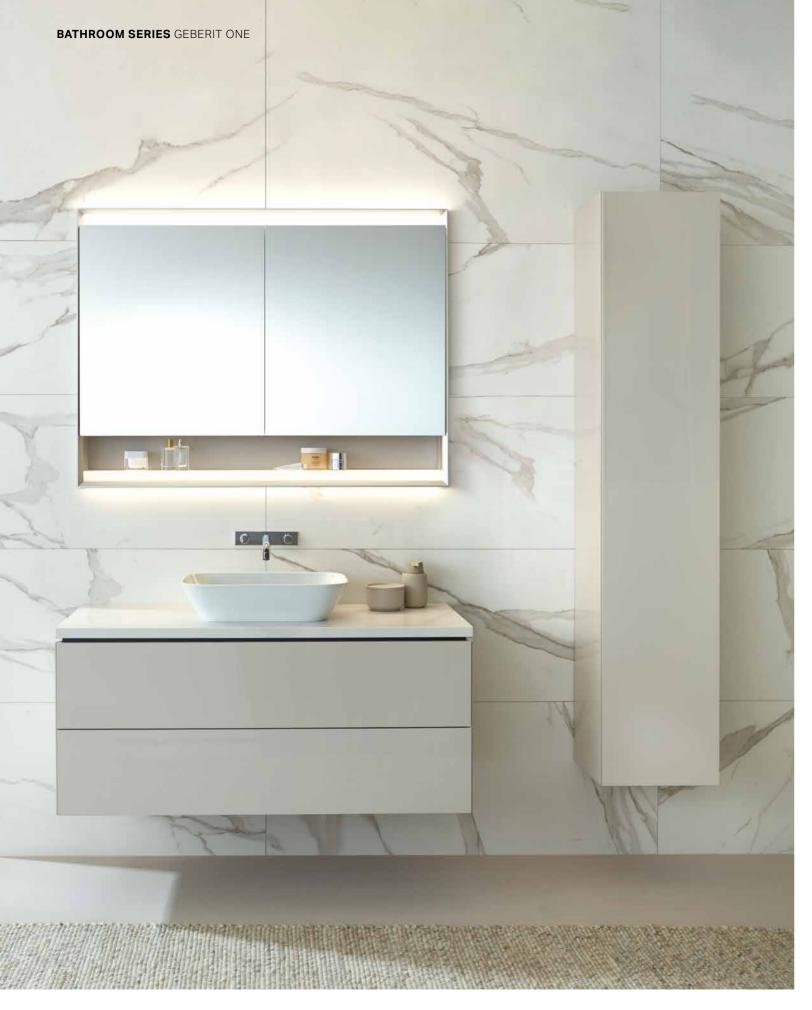

# GEBERIT ONE

The Geberit ONE bathroom series combines know-how in sanitary technology with versatile design expertise and is thus a pioneering and comprehensive solution for the entire bathroom. Cleverly combined in a single system, Geberit ONE impresses with its many benefits, both obvious and hidden. This means greater cleanliness, more space and greater flexibility in the bathroom.

\*\*

DESIGN

CLEANLINESS

NEW

Z

USER-FRIENDLINESS

COMFORT

Geberit ONE offers a wide range of options for designing bathrooms that impress both aesthetically and functionally. Washbasins, bathroom furniture and mirror cabinets in various designs are perfectly coordinated with one another and can be combined to suit your individual requirements.

# WASHBASIN VARIETY WITH INNOVATIVE DRAIN

The Geberit ONE washbasins with a horizontal drain combine the highest design requirements with unique functionality. The horizontal washbasin drain has been tailored to the design of the washbasins and is cleverly positioned at the back edge of the bowl. Its innovative technology creates more space in the drawers of the washbasin cabinet. By shifting it to the rear, the drain is not directly in the water jet's line of fire. This prevents water splashes from the drain, leading to a significant reduction in water and limescale residues and the amount of cleaning required. A magnetic attachment holds the cover exactly in position. The cover can be removed with a flick of the wrist in order to clean the attached comb insert. The version with hidden overflow also allows the washbasin to be filled without risk of the water overflowing.

# INNOVATIVE DETAILS THAT INSPIRE

 $\rightarrow$ 

The horizontal drain cover has a comb insert that is easy to remove and clean. A magnet holds the cover perfectly in position.

The Geberit ONE bathroom series offers a variety of sophisticated details that prove their worth in everyday life. All ceramic appliances are equipped with the durable and virtually non-porous special glaze KeraTect, which is particularly easy to keep clean. Expect more – such as easier cleaning, more space and clear organisation.