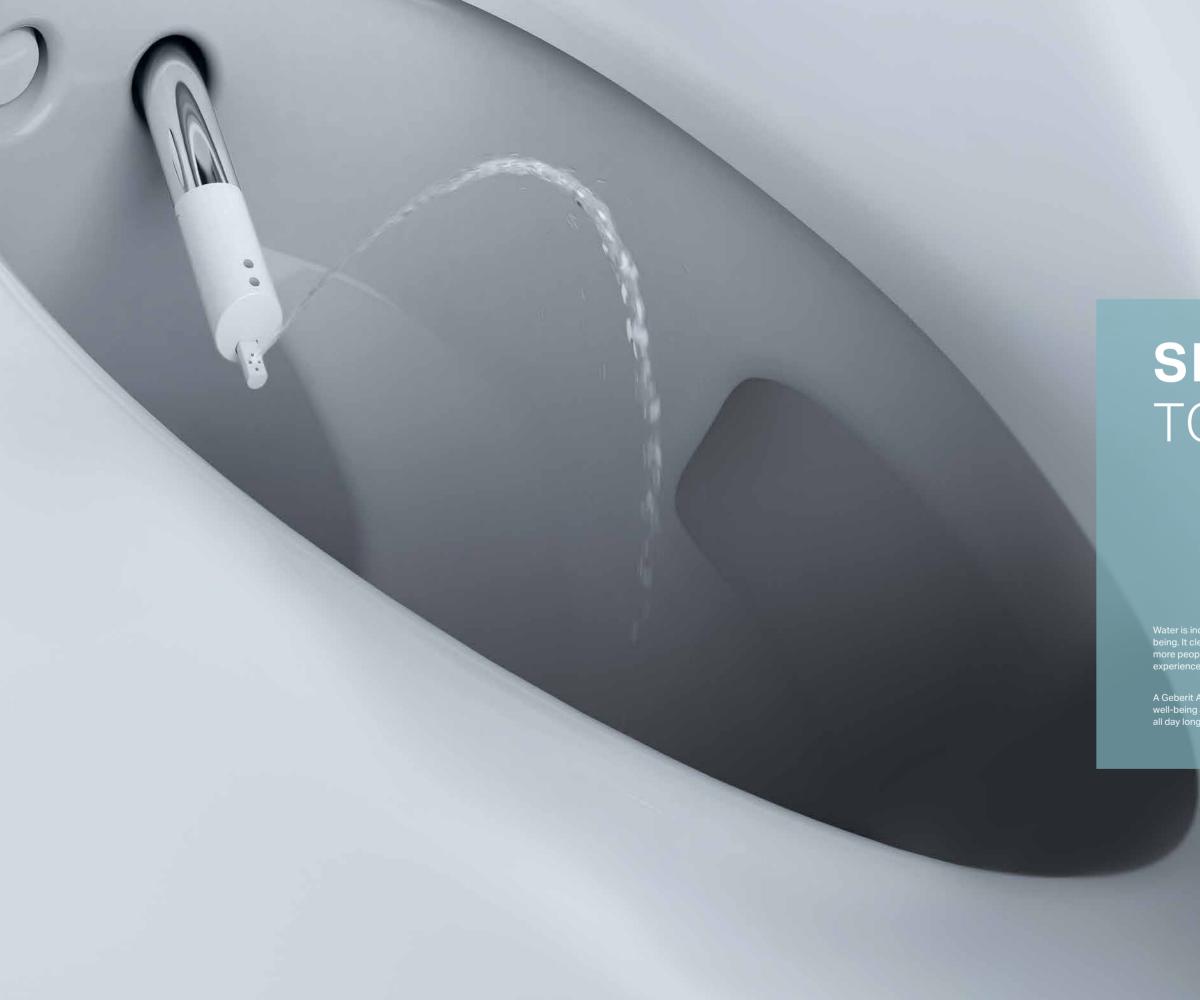

#### **GEBERIT AQUACLEAN**

Timeless, elegant design and concealed technology make Geberit AquaClean shower toilets genuine lifestyle accessories which convince users in terms of both look and function. A modern, stylish toilet equipped with exceptional functions.

GEBERIT AQUACLEAN SELA The classic shower toilet functions in puristic, elegant design for aesthetes who are style conscious.