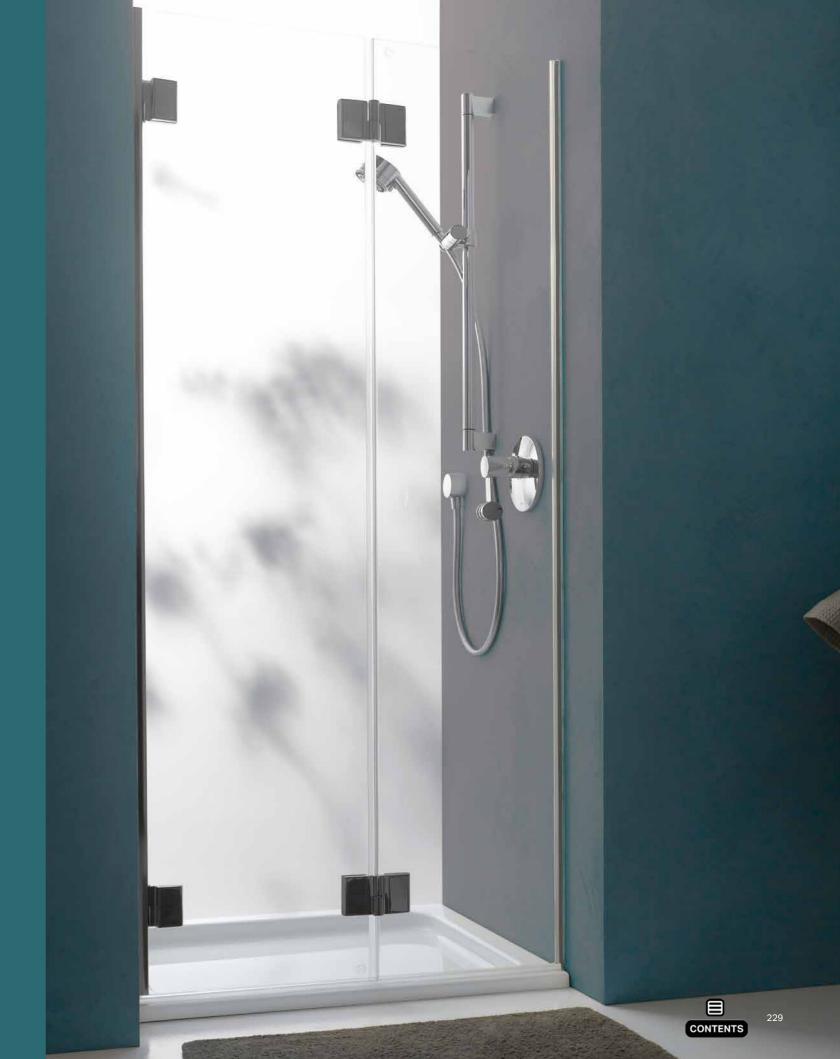

# GEBERIT VARIFORM

The Geberit VariForm design concept is based on the four basic geometric shapes – round, rectangle, oval and ellipse and the three most common installation types. Together with the Geberit VariForm bathroom furniture with its calm, understated design, the range now offers the creative freedom to design the bathroom exactly in line with one's own individual wishes. Modular washbasin area solutions for absolute design freedom.

DESIGN

CLEANLINESS

B USABILITY

1 Lay-on washbasins with gently rounded elliptic shape, combined with wall-mounted taps. 2 Lay-on washbasins with clean rectangular geometric shape, with deck-mounted taps on base panel.

# **GEBERIT VARIFORM MODERN WASHBASINS**

THE LATEST DESIGN TRENDS -

DESIGN AWARD 2019

Bathroom Mag

MADE VERSATILE AND ERGONOMIC The streamlined rims of Geberit VariForm washbasins are the perfect match for cutting-edge bathroom designs. Countertop and lay-on washbasins are available both with and without a tap hole bench. The tap can be installed as a deck-mounted tap on