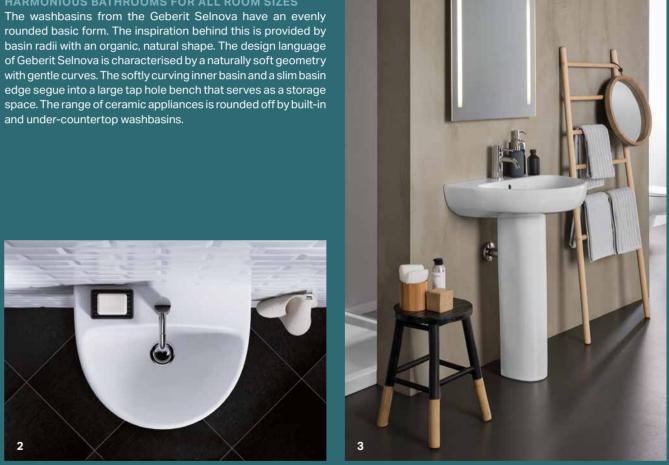

### HARMONIOUS BATHROOMS FOR ALL ROOM SIZES

1 The soft curves of Geberit Selnova are adapted from nature. 2 Slim edge with a smooth transition to the storage space behind. **3** Washbasin solutions with a pedestal to conceal the trap.