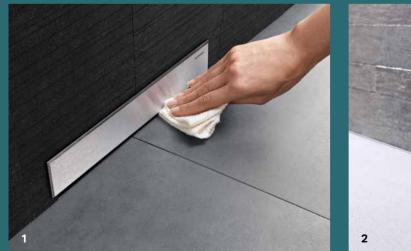

#### **GEBERIT CLEANLINE SHOWER CHANNEL**

The comb insert of the Geberit CleanLine shower channel reliably collects hair. It can be taken out and cleaned with a flick of the wrist. The drain profile of the elegant shower channel is also easy to clean: unlike other solutions, it has no hidden, hard-to-reach areas. This means that neither dirt nor bacteria can accumulate. With just one wipe, the open outlet surface is squeaky clean.

11

COMB INSERT

Many Geberit drain solutions have a comb insert to protect the drain.