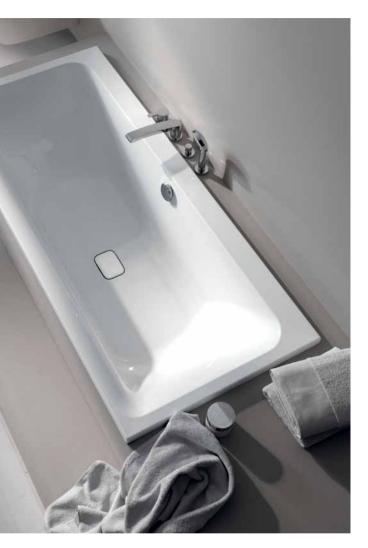

# GEBERIT ACANTO

The complete bathroom series Geberit Acanto combines a clear design with organic shapes and smart detailed solutions that meet the most diverse requirements and design wishes. The individuality of your lifestyle is matched by Acanto's diversely modular nature: clear lines, individual details.

### GEBERIT ACANTO WASHBASINS

CLEAR DESIGNS, SLIM CONTOURS, GENTLE CURVES

The washbasins from the Geberit Acanto bathroom series are presented in a timelessly modern soft organic design, with clear geometric contours and organically shaped inner basins. They are available in different variances as standard, slim or compact basins in different sizes. In this way, Geberit is meeting the desire for attractive, modern and individually designed bathrooms. The SlimRim design gives washbasins a particularly elegant, slender appearance. The standard washbasins are available with and