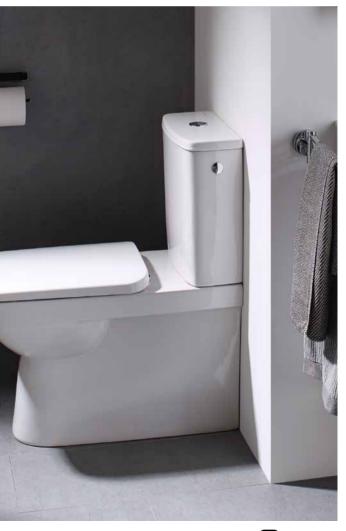

#### CLEANLINESS AND INTEGRATED FLEXIBILITY

 $\uparrow$ The WC lid can be removed individually to ensure easy cleaning.

The wall-hung Geberit ONE WC boasts an elegant, perfectly balanced design. A eureka moment comes when opening the lid, revealing the asymmetrical, completely rimless inner geometry of the WC ceramic appliance. TurboFlush flush technology: The asymmetrical geometry of the ceramic appliance and lateral water inlet result in a unique flushing-out performance. The technology is much more effective than a normal flush, not to mention much quieter and more efficient. The WC seat and lid can be easily removed with a flick of the wrist for cleaning. Thanks to the sophisticated installation technology, the height of the ceramic appliance can be flexibly adjusted without needing to open up or damage the wall - even years after being installed.

The WC lid and seat can be removed by pulling them upwards after raising them.

BATHROOM SERIES GEBERIT ONE