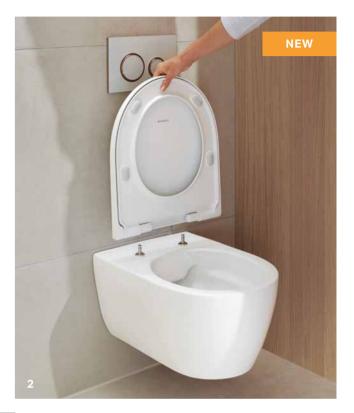

#### CLEANLINESS AND INTEGRATED FLEXIBILITY

 $\uparrow$ The WC lid can be removed individually to ensure easy cleaning.

The wall-hung Geberit ONE WC boasts an elegant, perfectly balanced design. A eureka moment comes when opening the lid, revealing the asymmetrical, completely rimless inner geometry of the WC ceramic appliance. TurboFlush flush technology: The asymmetrical geometry of the ceramic appliance and lateral water inlet result in a unique flushing-out performance. The technology is much more effective than a normal flush, not to mention much quieter and more efficient. The WC seat and lid can be easily removed with a flick of the wrist for cleaning. Thanks to the sophisticated installation technology, the height of the ceramic appliance can be flexibly adjusted without needing to open up or damage the wall - even years after being installed.

The WC lid and seat can be removed by pulling them upwards after raising them.

BATHROOM SERIES GEBERIT ONE