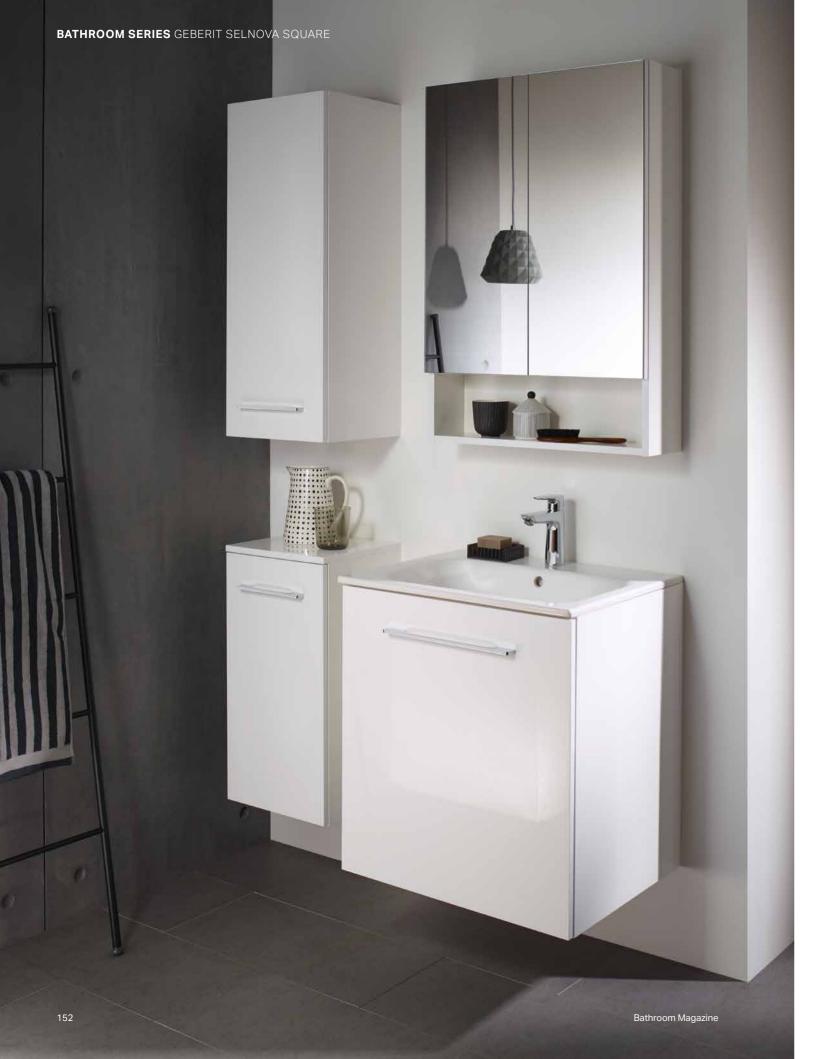

## GEBERIT **SELNOVA** SQUARE

Geberit Selnova's classic designs blend harmoniously into every room. This is in addition to many clever solutions for special requirements, making it very easy and affordable to get an old bathroom to shine in new splendour in all its modern glory. Corners and edges, new highlights.

### GEBERIT SELNOVA SQUARE **WASHBASINS SLIM AND BATHROOM FURNITURE**

The new, sleek Geberit Selnova Square washbasins combine a clear rectangular design with an organically shaped inner basin. They form a perfect unit with their washbasin cabinets and matching bathroom furniture with trendy surfaces in white high-gloss coated.

### SLEEK ELEGANCE, PERFECTLY TRIMMED

### GEBERIT SELNOVA SQUARE **BATHROOM FURNITURE**

### A CLEAN-LINED CONCEPT

Clean lines and gentle chamfering are the key features of Selnova bathroom furniture. The washbasins taper downwards to form a connection with the enhances the slimline, lightweight appearance of the bathroom series. The integrated, delicately curving profile handles mimic the curves formed by the fronts of the washbasins, emphasising the impression of lightness.

### **SOLUTIONS FOR A RANGE OF INSTALLATION SITUATIONS**

The fronts and bodies are available in white. The furniture can be wall-hung or floor-standing, with chrome feet or cabinets underneath, which are set skirting boards available to choose from. noticeably further back. This approach Modular side cabinets are available in a variety of shapes and sizes. The furniture is delivered fully preassembled, with the option of attaching the door hinge on either side.