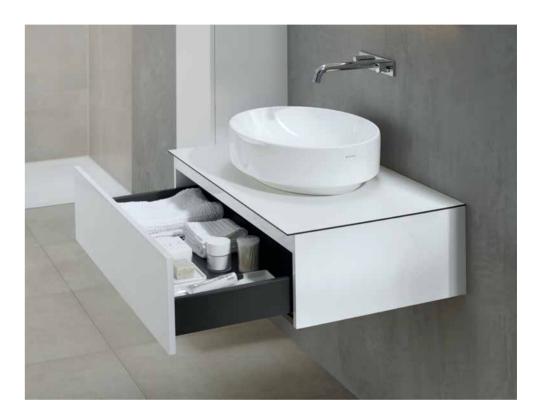

# WHERE AM I GOING TO PUT ALL MY BATHROOM TREASURES?

Jars, tubes and pots, sponges and brushes: I love beauty products. But where am I going to put all my cosmetics in the bathroom? And how will I find my favourite products when I need them again?

There's no such thing as too much space in the bathroom. But a lot of bathrooms are not as big as their users would like. Geberit offers spacesaving furniture and shelf surfaces that use the available space perfectly and make it simple to keep things tidy.