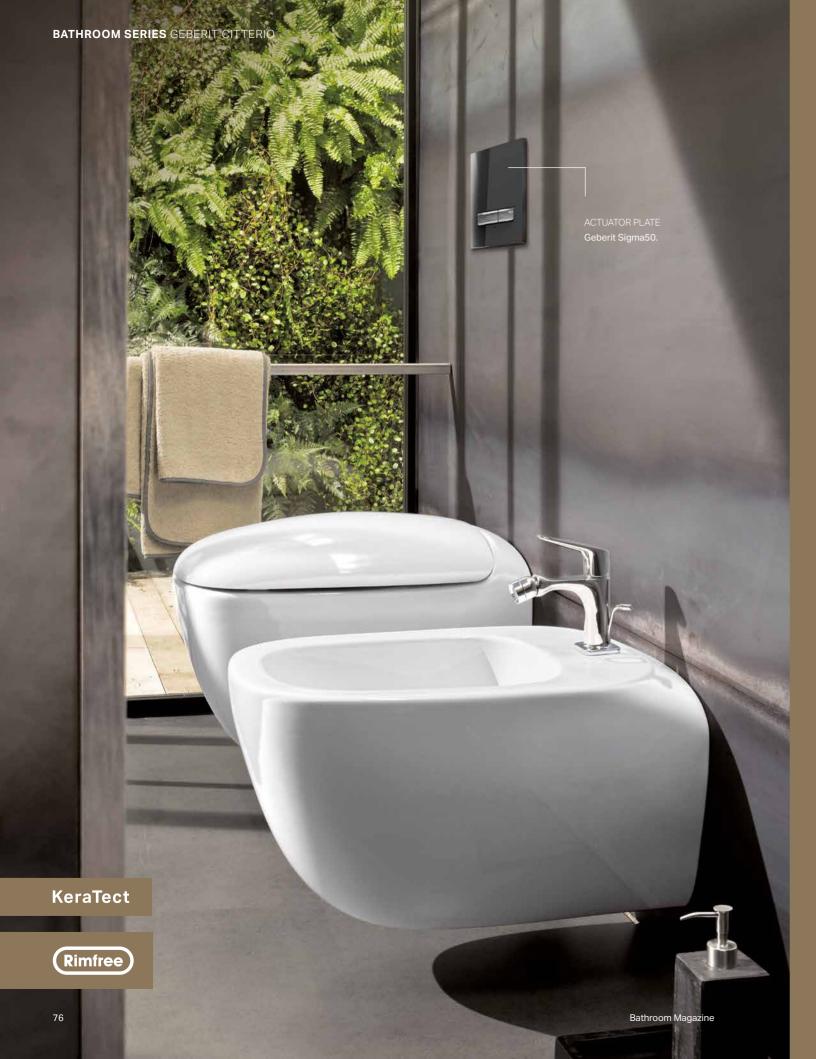

### GEBERIT **CITTERIO**

The designer range Geberit Citterio combines unusual shapes with special materials, resulting in an unmistakable design language. The premium bathroom series reflects the unique design hallmarks of the renowned Italian architect and designer Antonio Citterio: Remarkable originality meets timeless elegance and quality. Italian design with simple, timeless elegance.

Bathroom Magazine

COMFORT

ACTUATOR PLATE Geberit Sigma50. Available in different materials and colours.

WC Geberit Citterio Rimfree WCs offer the perfect combination of design and function.

WASHBASIN CABINETS Geberit Citterio washbasin cabinets made of elegant materials and in unique colours. WASHBASINS Geberit Citterio washbasins with high-quality KeraTect glaze cover.

Δ

The round, flowing shapes of the Rimfree Geberit Citterio WCs and bidets fit perfectly into the series design. They offer a combination of visual clarity and functional purity.

# GEBERIT CITTERIO WCS AND BIDETS

77