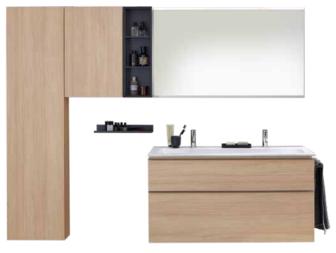

#### CONTEMPORARY AND HIGHLY FUNCTIONAL DESIGN

The expanded Geberit ONE bathroom furniture range offers a variety of design possibilities. The clever drawer mechanism with push-to-open mechanism and soft closing ensures quiet running and gentle opening and closing of the drawers while also making fine adjustment easier. The lay-on washbasins can not only be positioned centrally on the washtops, but also asymmetrically. All materials and surfaces are moisture-resistant. The entire furniture range is available in six coated surfaces and two wood surfaces. High-quality cover plates made of stoneware and glass are also available.

#### GEBERIT ONE BATHROOM FURNITURE: COLOURS AND SURFACES

#### WASHTOPS

white, high-gloss coated

white, matt coated

sand grey, high-gloss coated

greige, matt coated

wood-textured melamine

lava, matt coated

oak, wood-textured melamine