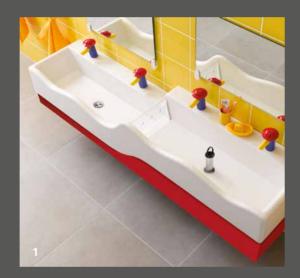

### **WASHSPACES** FOR PLAYFUL LEARNING

- For teaching children about hygiene in a playful way
- Safe and inviting design
- Suitable for children of different ages
- Can be adapted to the spatial circumstances
- Stimulates learning through play: the top basin can be filled with water thanks to a removable damming plate
- Maximum level of dammed water is 100 mm with the damming pipe – prevents flooding

1 Washspace for four children with damming device and various height levels. 2 Washspace for three children with damming device and various height levels. 3 Washspace for two children without a height offset. 4 The soft contours protect against injuries. 5 Child-friendly tap with manual actuation. 6 Child-friendly tap with touchless IR sensor designed specifically for little hands. Both taps available in a coloured and in a bright chrome-plated version.

Children love to play with water! With special basins made of solid surface material, it is easy to encourage children to play with water in sanitary rooms. Cascading basins at various heights turn washing and brushing teeth into fun and games. And little ones of all ages are sure to find the right basin for their height.