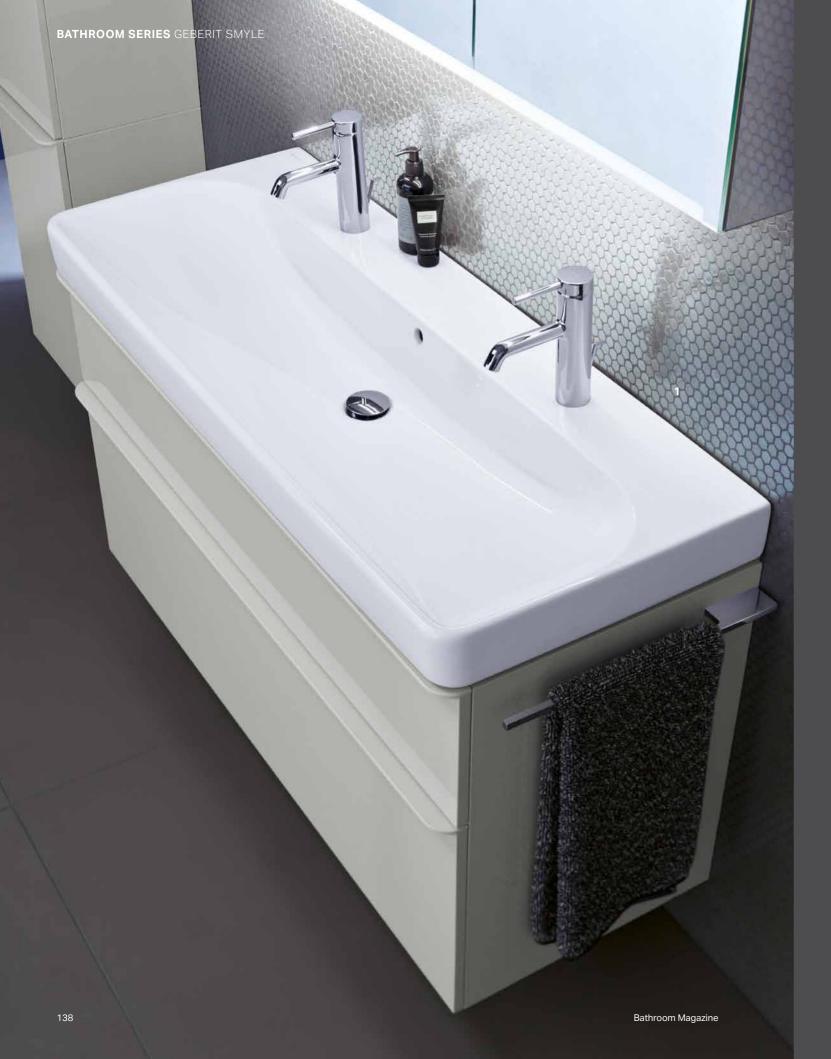

# GEBERIT SMYLE WASHBASINS

### CAPTIVATING LIGHTWEIGHT APPEARANCE

Ornate lines, harmonious shapes and narrow rims characterise the washbasins of the Geberit Smyle complete bathroom series. They provide an exciting contrast to the functional design of the inner basin and the generous shelf surfaces at the rear of the washbasins. The profile handles of the washbasin cabinets mirror the design of the washbasins and underline the harmonious appearance. Geberit Smyle washbasins are available in two designs and many different sizes, from handrinse basin to comfortable double washbasin. It thus offers a wide range of solutions to meet all requirements in the modern bathroom.

 Spacious double washbasin: the profile handle of the washbasin cabinet is perfectly adapted to the curve of the basin.
 Integrated lighting elements in the mirror help the washbasin area take centre stage.
 Washbasins in a soft-organic design.
 Washbasins in a soft-organic design.
 A wide bathroom furniture range with attractive surfaces.