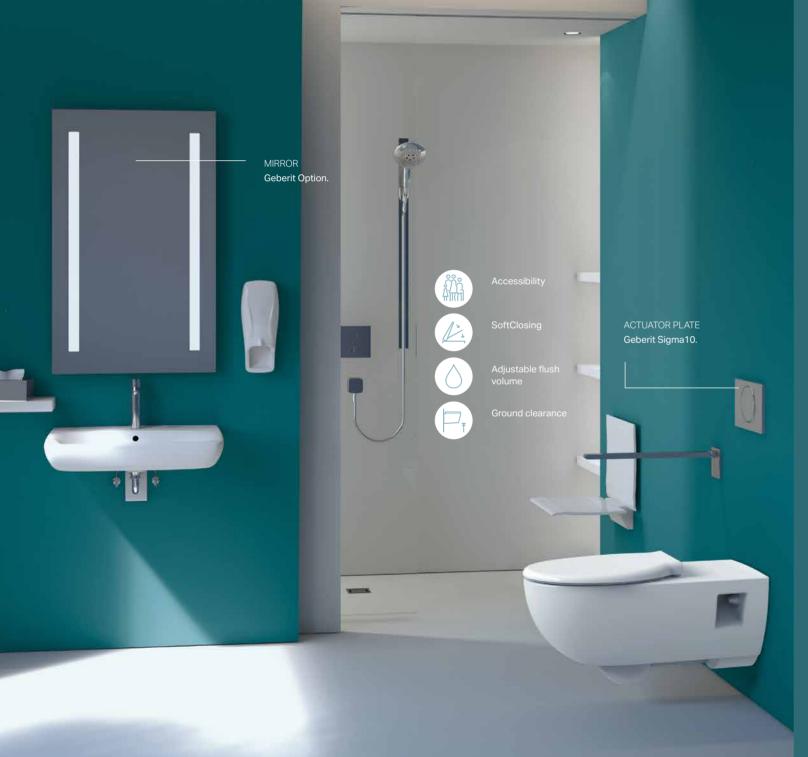

### GEBERIT SELNOVA COMFORT

### FOR STYLISH BATHROOM PLANNING THAT SPANS GENERATIONS

The Geberit Selnova Comfort solutions enable older people and those with reduced mobility to retain their independence in the bathroom without compromising on the quality of fittings. The products implement important functionalities in an appealing design, which is based on Geberit's many years of experience in the development and manufacture of solutions for bathrooms that span generations. These solutions include the extremely flat washbasin offering ample legroom when a wheelchair is rolled underneath or WCs with a wide projection of 70 cm to facilitate easy movement from the wheelchair and a WC seat secured against slipping.

### ACTUATOR PLATE Geberit Sigma10.

WC with extended projection for wheel chair access.

 $\uparrow$ 

A washbasin that is wheelchair accessible makes personal washing and care a breeze – even when seated.

- Extremely flat for ample legroom when seated; easy to access
- Softly curved and easy to grip
- Straight arm rest and support area