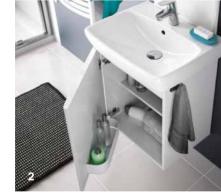

There's no such thing as too much space in the bathroom. But a lot of bathrooms are not as big as their users would like. Geberit offers spacesaving furniture and shelf surfaces that use the available space perfectly and make it simple to keep things tidy.

#### STORAGE SPACE WITHOUT INTERRUPTION

The Geberit VariForm washbasin cabinets are compelling with an outstanding amount of storage space – without being interrupted by a trap cutout. With variable arrangement systems, internal division can be adjusted exactly to suit personal needs.