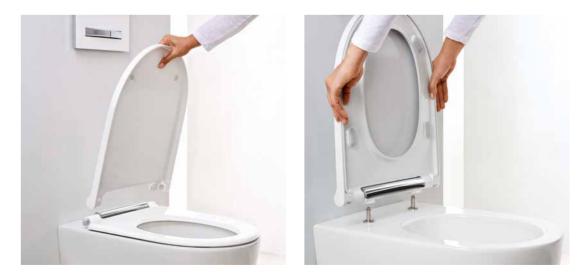

#### CLEANLINESS AND INTEGRATED FLEXIBILITY

 $\uparrow$ The WC lid can be removed individually to ensure easy cleaning.

The wall-hung Geberit ONE WC boasts an elegant, perfectly balanced design. A eureka moment comes when opening the lid, revealing the asymmetrical, completely rimless inner geometry of the WC ceramic appliance. TurboFlush flush technology: The asymmetrical geometry of the ceramic appliance and lateral water inlet result in a unique flushing-out performance. The technology is much more effective than a normal flush, not to mention much quieter and more efficient. The WC seat and lid can be easily removed with a flick of the wrist for cleaning. Thanks to the sophisticated installation technology, the height of the ceramic appliance can be flexibly adjusted without needing to open up or damage the wall - even years after being installed.

The WC lid and seat can be removed by pulling them upwards after raising them.

BATHROOM SERIES GEBERIT ONE

WC SEATS WITH QUICKRELEASE FUNCTION CLEANING WITHOUT DIRT TRAPS

> Lift off the lid, wipe the surface, click the lid back into place: with a removable seat and lid, the WC is much easier to keep clean all-round.