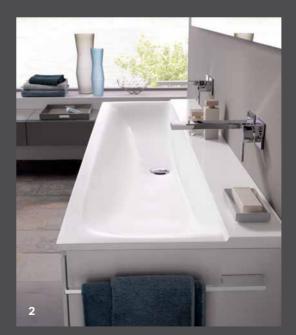

### GEBERIT **CITTERIO**

The designer range Geberit Citterio combines unusual shapes with special materials, resulting in an unmistakable design language. The premium bathroom series reflects the unique design hallmarks of the renowned Italian architect and designer Antonio Citterio: Remarkable originality meets timeless elegance and quality. Italian design with simple, timeless elegance.

Bathroom Magazine

COMFORT

ACTUATOR PLATE Geberit Sigma50. Available in different materials and colours.

WC Geberit Citterio Rimfree WCs offer the perfect combination of design and function.

WASHBASIN CABINETS Geberit Citterio washbasin cabinets made of elegant materials and in unique colours. WASHBASINS Geberit Citterio washbasins with high-quality KeraTect glaze cover.

### GEBERIT CITTERIO WASHBASINS

Ceramic drain cover

Hidden overflow (Clou connector as an With their Italian design, the washbasins from Geberit Citterio embody a simple and timeless elegance.

Symmetrical lines frame gently rounded inner basins and provide generous space for washbasins. A perfectly designed and specially developed, ceramic waste cover is seamlessly incorporated into the basin

design. Nothing can disrupt the aesthetics of the washbasins, as they are designed completely without an overflow hole, made possible by the patented Geberit washbasin connector Clou.

1 The gently curved inner basin is an exciting contrast to the geometric outer form. 2 The lay-on washbasins in a pure organic shape are especially eye-catching. **3** Matching washbasin cabinets mean that cosmetic products are always within reach. **4** Washbasins, bathroom furniture and illuminated mirrors. **5** Geberit Citterio offers elegant solutions when space is at a premium, such as in guest bathrooms. 6 Stylish storage space for sophisticated bathroom designs.