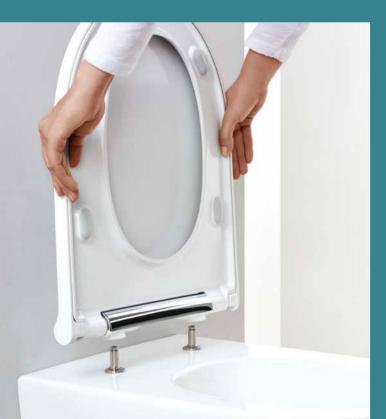

# **I WANT A BATHROOM** FOR MY WHOLE LIFE

As an amateur sportsman, it is important to me to stay in motion. But what happens if my mobility decreases? As a precaution, I want to furnish my bathroom in such a way that it can be used optimally and remains easily accessible in every situation. SUBSEQUENT HEIGHT ADJUSTABILITY WC SEAT HEIGHT EASY TO ADJUST

The sophisticated installation technology of the Geberit ONE WC makes it possible to adjust the ceramic appliance flexibly in terms of height years after it was installed. Particularly appealing: no structural measures in the prewall are necessary because the technology for height adjustability is in the WC. That provides flexibility across the generations.