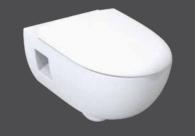

#### CLEANLINESS AND INTEGRATED FLEXIBILITY

 $\uparrow$ The WC lid can be removed individually to ensure easy cleaning.

The wall-hung Geberit ONE WC boasts an elegant, perfectly balanced design. A eureka moment comes when opening the lid, revealing the asymmetrical, completely rimless inner geometry of the WC ceramic appliance. TurboFlush flush technology: The asymmetrical geometry of the ceramic appliance and lateral water inlet result in a unique flushing-out performance. The technology is much more effective than a normal flush, not to mention much quieter and more efficient. The WC seat and lid can be easily removed with a flick of the wrist for cleaning. Thanks to the sophisticated installation technology, the height of the ceramic appliance can be flexibly adjusted without needing to open up or damage the wall - even years after being installed.

The WC lid and seat can be removed by pulling them upwards after raising them.

BATHROOM SERIES GEBERIT ONE