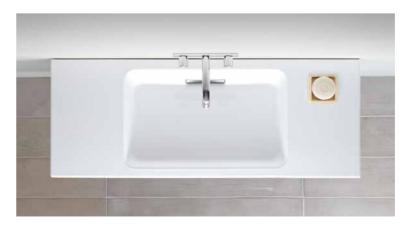

#### **GEBERIT ONE**

The stand-alone Geberit ONE washbasin is compelling with simple elegance and a design concept that makes full use of the possibilities provided by the prewall installation. Neither a tap hole bench nor a visible overflow spoil the overall aesthetic impression.

# WASHBASIN VARIETY WITH INNOVATIVE DRAIN

The Geberit ONE washbasins with a horizontal drain combine the highest design requirements with unique functionality. The horizontal washbasin drain has been tailored to the design of the washbasins and is cleverly positioned at the back edge of the bowl. Its innovative technology creates more space in the drawers of the washbasin cabinet. By shifting it to the rear, the drain is not directly in the water jet's line of fire. This prevents water splashes from the drain, leading to a significant reduction in water and limescale residues and the amount of cleaning required. A magnetic attachment holds the cover exactly in position. The cover can be removed with a flick of the wrist in order to clean the attached comb insert. The version with hidden overflow also allows the washbasin to be filled without risk of the water overflowing.