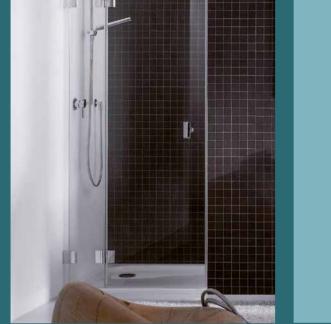

# GEBERIT VARIFORM

The Geberit VariForm design concept is based on the four basic geometric shapes – round, rectangle, oval and ellipse and the three most common installation types. Together with the Geberit VariForm bathroom furniture with its calm, understated design, the range now offers the creative freedom to design the bathroom exactly in line with one's own individual wishes. Modular washbasin area solutions for absolute design freedom.

DESIGN

CLEANLINESS

B USABILITY

1 Lay-on washbasins with gently rounded elliptic shape, combined with wall-mounted taps. 2 Lay-on washbasins with clean rectangular geometric shape, with deck-mounted taps on base panel.

# **GEBERIT VARIFORM MODERN WASHBASINS**

THE LATEST DESIGN TRENDS -

DESIGN AWARD 2019

Bathroom Mag

MADE VERSATILE AND ERGONOMIC The streamlined rims of Geberit VariForm washbasins are the perfect match for cutting-edge bathroom designs. Countertop and lay-on washbasins are available both with and without a tap hole bench. The tap can be installed as a deck-mounted tap on