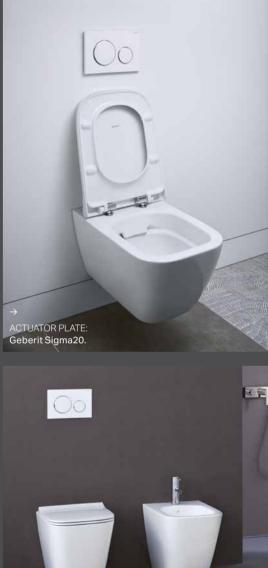

Δ

The round, flowing shapes of the Rimfree Geberit Citterio WCs and bidets fit perfectly into the series design. They offer a combination of visual clarity and functional purity.

# GEBERIT CITTERIO WCS AND BIDETS

77