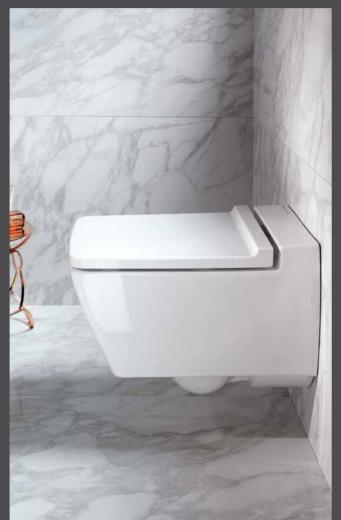

#### CLEANLINESS AND INTEGRATED FLEXIBILITY

 $\uparrow$ The WC lid can be removed individually to ensure easy cleaning.

The wall-hung Geberit ONE WC boasts an elegant, perfectly balanced design. A eureka moment comes when opening the lid, revealing the asymmetrical, completely rimless inner geometry of the WC ceramic appliance. TurboFlush flush technology: The asymmetrical geometry of the ceramic appliance and lateral water inlet result in a unique flushing-out performance. The technology is much more effective than a normal flush, not to mention much quieter and more efficient. The WC seat and lid can be easily removed with a flick of the wrist for cleaning. Thanks to the sophisticated installation technology, the height of the ceramic appliance can be flexibly adjusted without needing to open up or damage the wall - even years after being installed.

The WC lid and seat can be removed by pulling them upwards after raising them.

BATHROOM SERIES GEBERIT ONE