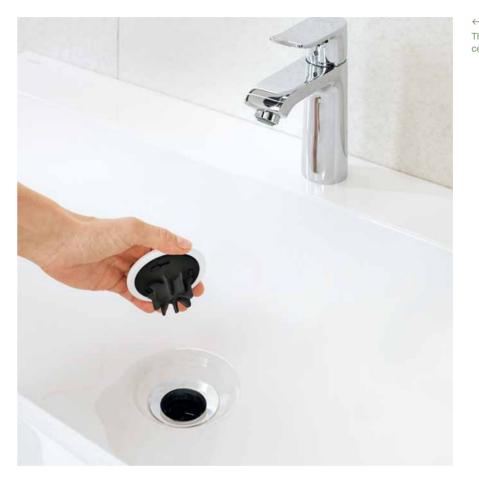

# HOW CAN YOU BEST DEAL WITH HAIR AND DIRT?

Hair in the bathroom is annoying and clogs the shower and washbasin drains. Geberit provides drain solutions which elegantly solve this problem and which are also easy to clean.

#### **GEBERIT CLEANLINE SHOWER CHANNEL**

The comb insert of the Geberit CleanLine shower channel reliably collects hair. It can be taken out and cleaned with a flick of the wrist. The drain profile of the elegant shower channel is also easy to clean: unlike other solutions, it has no hidden, hard-to-reach areas. This means that neither dirt nor bacteria can accumulate. With just one wipe, the open outlet surface is squeaky clean.

11

COMB INSERT

Many Geberit drain solutions have a comb insert to protect the drain.