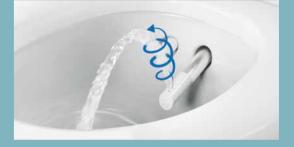

### GEBERIT TURBOFLUSH ASYMMETRICAL WATER GUIDE

## SIMPLER CLEANING WITHOUT A RIM

Quiet, thorough and with outstanding flushing-out performance: the asymmetrical inner geometry of the innovative Geberit TurboFlush flush technology is based on a completely rimless WC ceramic appliance and minimises the cleaning required.

FLOW-OPTIMISED The lateral water inlet in combination with the asymmetrical ceramic appliance sets the water in a spiral movement.

The Geberit Rimfree WC ceramic appliances offer modern standards of hygiene and ease of cleaning. The flush technology with flush guide ensures completely dynamic flushing out and reduces the amount of cleaning involved – even with the partial flush.