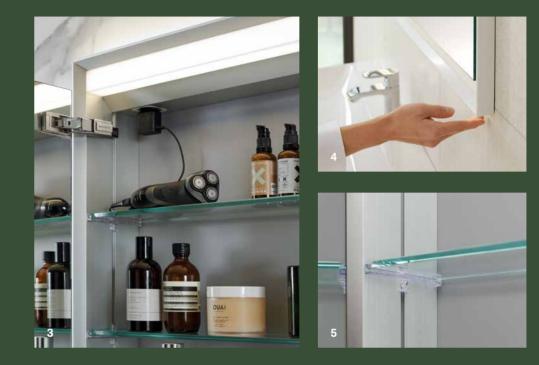

# OPTIMAL CONNECTIONS

An additional power outlet inside the drawer ensures that razors, hairdryers and more can always be connected.

Geberit ONE mirror cabinets with ComfortLight ensure perfect lighting according to the daily routine of the bathroom user: bright, clear and invigorating for getting the day off to a good start, soft and flattering before going to bed, and discreet and calming as an orientation light at night. Simple operation makes it easy to find the ideal lighting for your personal body clock.

#### ORIENTATION LIGHT

Soft lighting for finding your way to the washplace at night and then getting back to sleep easily.

STANDARD LIGHT Non-dazzling lighting for everyday activities at the washplace. The integrated lighting concept is one of the highlights of the Geberit ONE mirror cabinets. The four different light sources harmonise perfectly with one another and ensure an authentic mirror image without casting shadows. Natural light – from clear, invigorating morning light to the bright midday sun, finishing with a soothing sunset or atmospheric candlelight – serves as a model for the extensive development work carried out by the Geberit team. The lighting is continuously dimmable and the control system is intuitive to operate. Brighter light is automatically cooler and darker light warmer. The brightness and lighting mood thus adapt to the needs of the bathroom user and their body clock. The lighting concept is a typical example for the Geberit motto Design Meets Function.

WHEN DESIGN AND FUNCTION BECOME ONE

EVERYTHING AT YOUR FINGERTIPS IN THE MIRROR CABINET

The light settings can be adjusted via smartphone with the Geberit Home-App. Time-controlled settings are also possible, for example, for programming different lighting moods depending on the time of day or night. External light sources can be networked and connected to smarthome-systems via a DALI interface.

AVAILABLE FREE OF CHARGE

C App Store

Google Play

GEBERIT

Shortened mirror doors have an open niche where important items can be kept within easy reach.
 The mirror doors without handles have a pronounced visual lightness.
 An integrated, easily accessible mains connection for a shaver or hairdryer can be found in the upper part of the cabinet.
 Back-to-wall installation means the cabinet is concealed almost entirely in the prewall.
 The height of the glass shelves is continuously adjustable.