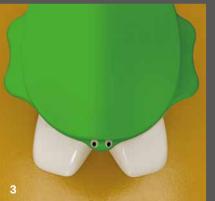

### **CHILD-FRIENDLY** WCS AND ACCESSORIES

**TOILET TRAINING MADE EASY** WC ceramic appliances with child-friendly heights and equipment help children to adapt to toilet training. The child-friendly WC ceramic appliance with feet is not just funny to look at, it also has a practical side: children whose feet do not yet touch the floor when they are sitting down can rest them on the appliance's feet. And with various surfaces and WC lids, everyone will find the perfect seat for the bathroom.

1 Inviting WC seat. 2 Small children can rest their feet on the WC ceramic appliance's feet. **3** The WC seat is easy to clean, hygienic and ergonomic. 4 The "ears" of the WC seat can be used as support handles. **5** Geberit baby washdown WC 280 mm. 6 Geberit child washdown WC 320 mm. 7 Geberit child washout WC 370 mm. 8 Geberit child wall-hung washdown WC.