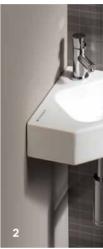

### WASHBASIN SOLUTIONS FOR SMALL FLOOR PLANS

The Geberit iCon bathroom series includes washbasins that are specially designed for small bathrooms or guest WCs. They offer a wide range of solutions for cramped floor plans. Shelves on the side and tap holes allow for low installation depths. Corner solutions also mean they can be installed in niches.

5

Matching bathroom furniture supplements the range of Geberit iCon handrinse basins.
 Corner handrinse basins make perfect use of space in small bathrooms and guest bathrooms.
 A clever solution: Washbasin and attractively designed storage space in a very small space.
 Perfect illumination: Option Plus illuminated mirror with 40 cm width.
 Washbasin drawers with a soft-closing mechanism offer outstanding convenience.

Washbasin cabinets, low cabinets and side elements matching the dimensions of the washbasins create storage space. The Geberit Option Plus illuminated mirror with a width of just 40 cm provides pleasant illumination in small bathrooms and is compatible with the space-saving washbasins.