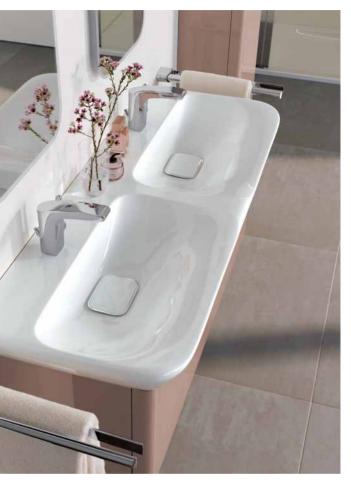

# WASHBASIN VARIETY WITH INNOVATIVE DRAIN

The Geberit ONE washbasins with a horizontal drain combine the highest design requirements with unique functionality. The horizontal washbasin drain has been tailored to the design of the washbasins and is cleverly positioned at the back edge of the bowl. Its innovative technology creates more space in the drawers of the washbasin cabinet. By shifting it to the rear, the drain is not directly in the water jet's line of fire. This prevents water splashes from the drain, leading to a significant reduction in water and limescale residues and the amount of cleaning required. A magnetic attachment holds the cover exactly in position. The cover can be removed with a flick of the wrist in order to clean the attached comb insert. The version with hidden overflow also allows the washbasin to be filled without risk of the water overflowing.

Clear lines: Angular lay-on washbasin with integrated shelf.
 Elegantly integrated: Vanity basin with large shelves on the side.
 Round lay-on washbasin with wall inlet.
 Space for two: Washbasin with asymmetrical shelf on the side.
 Water fun for two: Standard double washbasin with deck-mounted taps.