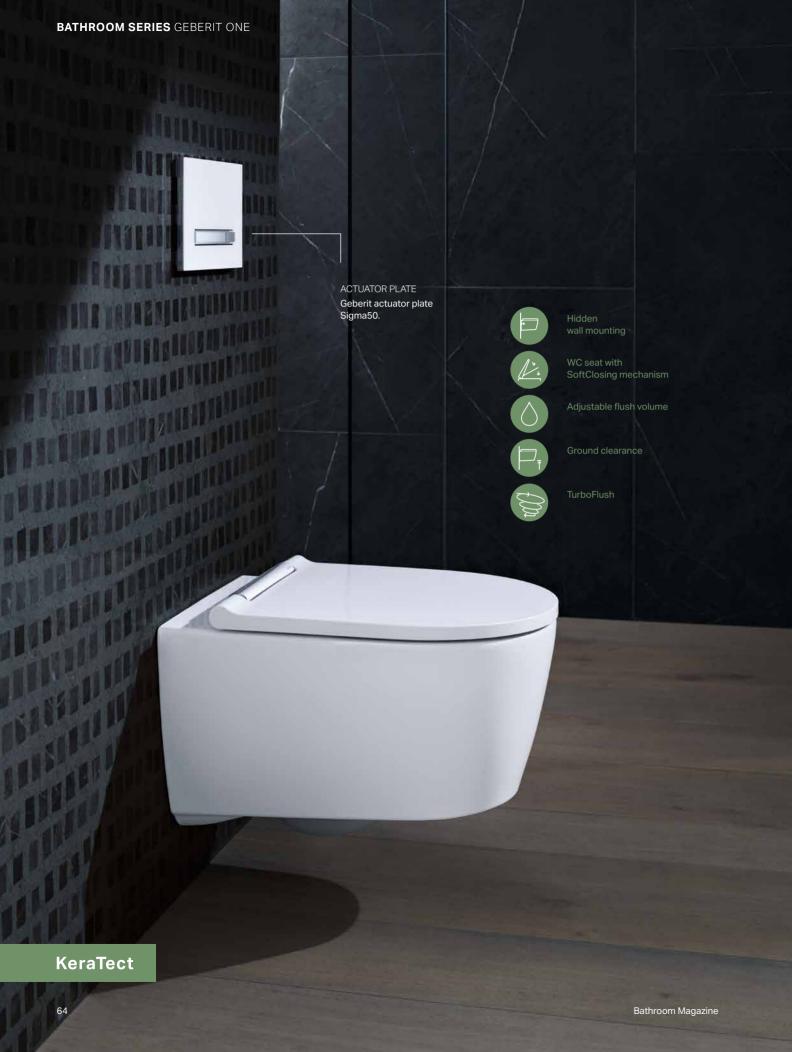

#### **GEBERIT ACTUATOR PLATES**

Geberit actuator plates give every bathroom unique accents. Either round or geometric in shape, topquality materials and trendy surfaces enhance every bathroom.

21

SIGMA50

# GEBERIT ONE

The Geberit ONE bathroom series combines know-how in sanitary technology with versatile design expertise and is thus a pioneering and comprehensive solution for the entire bathroom. Cleverly combined in a single system, Geberit ONE impresses with its many benefits, both obvious and hidden. This means greater cleanliness, more space and greater flexibility in the bathroom.

#### CLEANLINESS AND INTEGRATED FLEXIBILITY

 $\uparrow$ The WC lid can be removed individually to ensure easy cleaning.

The wall-hung Geberit ONE WC boasts an elegant, perfectly balanced design. A eureka moment comes when opening the lid, revealing the asymmetrical, completely rimless inner geometry of the WC ceramic appliance. TurboFlush flush technology: The asymmetrical geometry of the ceramic appliance and lateral water inlet result in a unique flushing-out performance. The technology is much more effective than a normal flush, not to mention much quieter and more efficient. The WC seat and lid can be easily removed with a flick of the wrist for cleaning. Thanks to the sophisticated installation technology, the height of the ceramic appliance can be flexibly adjusted without needing to open up or damage the wall - even years after being installed.

The WC lid and seat can be removed by pulling them upwards after raising them.

BATHROOM SERIES GEBERIT ONE