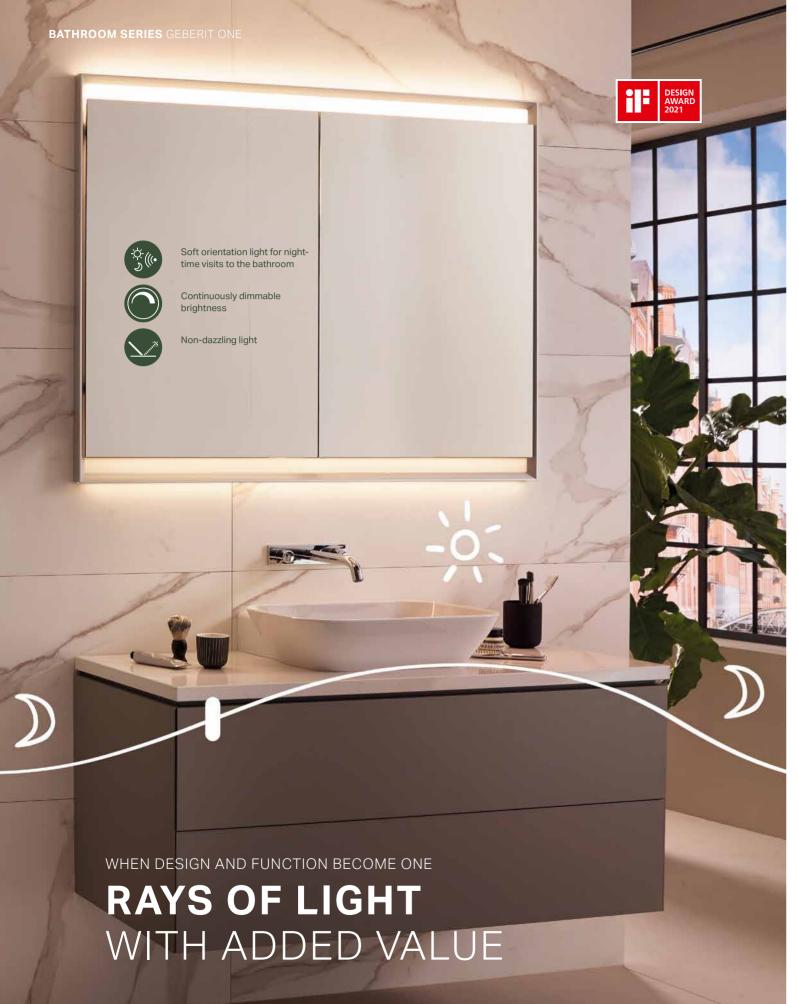

# OPTIMAL CONNECTIONS

An additional power outlet inside the drawer ensures that razors, hairdryers and more can always be connected.

Geberit ONE mirror cabinets with ComfortLight ensure perfect lighting according to the daily routine of the bathroom user: bright, clear and invigorating for getting the day off to a good start, soft and flattering before going to bed, and discreet and calming as an orientation light at night. Simple operation makes it easy to find the ideal lighting for your personal body clock.

#### ORIENTATION LIGHT

Soft lighting for finding your way to the washplace at night and then getting back to sleep easily.

STANDARD LIGHT Non-dazzling lighting for everyday activities at the washplace. The integrated lighting concept is one of the highlights of the Geberit ONE mirror cabinets. The four different light sources harmonise perfectly with one another and ensure an authentic mirror image without casting shadows. Natural light – from clear, invigorating morning light to the bright midday sun, finishing with a soothing sunset or atmospheric candlelight – serves as a model for the extensive development work carried out by the Geberit team. The lighting is continuously dimmable and the control system is intuitive to operate. Brighter light is automatically cooler and darker light warmer. The brightness and lighting mood thus adapt to the needs of the bathroom user and their body clock. The lighting concept is a typical example for the Geberit motto Design Meets Function.