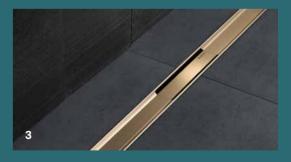

# **GEBERIT VARIFORM MODERN WASHBASINS**

THE LATEST DESIGN TRENDS -

DESIGN AWARD 2019

Bathroom Mag

MADE VERSATILE AND ERGONOMIC The streamlined rims of Geberit VariForm washbasins are the perfect match for cutting-edge bathroom designs. Countertop and lay-on washbasins are available both with and without a tap hole bench. The tap can be installed as a deck-mounted tap on

128

the ceramic or the base panel - or alternatively, as a wall-mounted tap on the prewall installation. All Geberit VariForm models feature a generous basin depth to ensure freedom of movement in ergonomic conditions. Made from high-quality sanitary ceramic, the washbasins are scratchproof and resistant to cracks, as well as easy to care for.

The Geberit VariForm design concept is based on the four most important basic geometric shapes, using them to create new and different variations every time. The under-countertop, countertop and lay-on washbasins from the ceramic appliance series are suitable for public sanitary facilities as well as washbasin areas in hotel and private bathrooms. The modular system offers an almost endless range of design options.