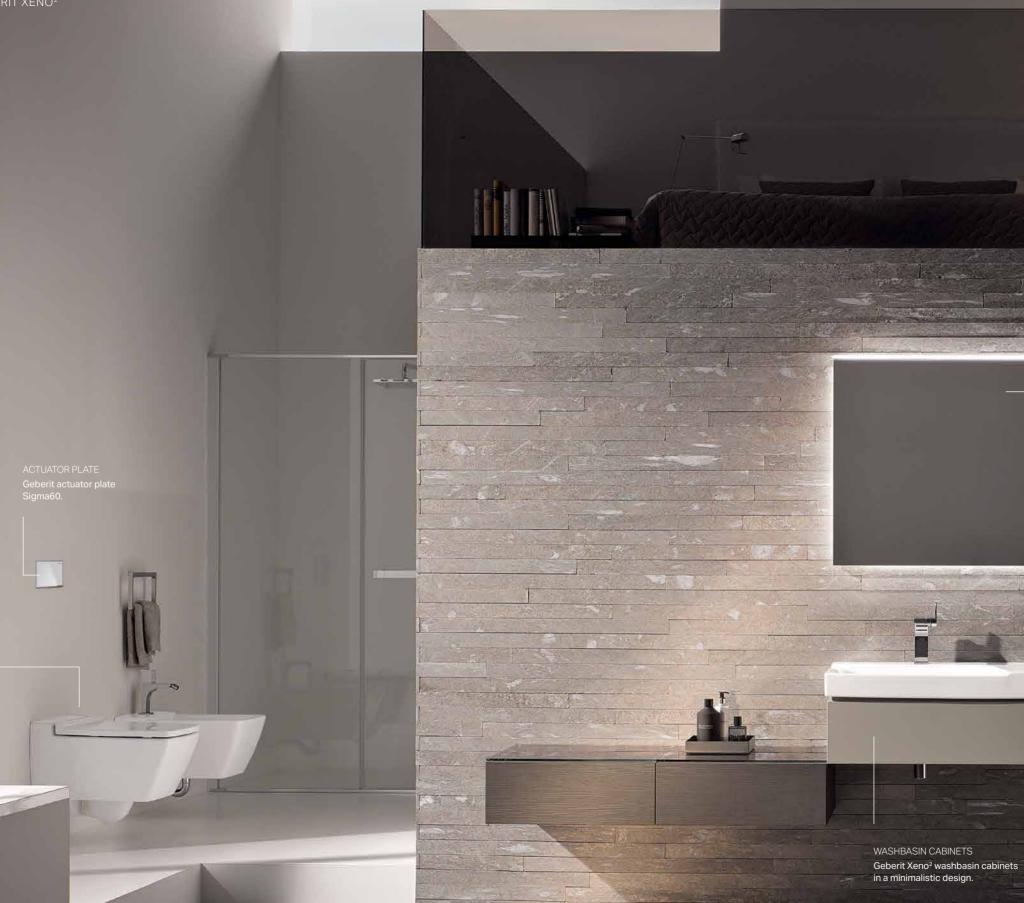

# GEBERIT XENO<sup>2</sup>

The designer range Geberit Xer with architectonic design minin lines outside – soft, natural sha combination leads to surprising on the eye and a joy to use. Get perfectly coordinated product r intelligent, well-thought-throug an identical design language. C harmoniously combined.

DESIGN

CLEANLINESS

o² is synonymous

- alism. Clear geometric
- es inside. This
- results that are easy
- erit Xeno² boasts a
- ange comprising
- elements created in
- ontrasting design,

COMFORT