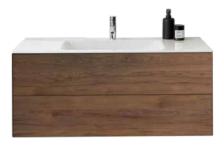

# WASHBASIN VARIETY WITH INNOVATIVE DRAIN

The Geberit ONE washbasins with a horizontal drain combine the highest design requirements with unique functionality. The horizontal washbasin drain has been tailored to the design of the washbasins and is cleverly positioned at the back edge of the bowl. Its innovative technology creates more space in the drawers of the washbasin cabinet. By shifting it to the rear, the drain is not directly in the water jet's line of fire. This prevents water splashes from the drain, leading to a significant reduction in water and limescale residues and the amount of cleaning required. A magnetic attachment holds the cover exactly in position. The cover can be removed with a flick of the wrist in order to clean the attached comb insert. The version with hidden overflow also allows the washbasin to be filled without risk of the water overflowing.

Geberit ONE washbasins with a classic drain take tried-and-tested products to a new level.

Geberit ONE washbasins with a vertical drain are available in three versions: as standard washbasins and vanity basins in various widths, and as lay-on washbasins in angular or bowl-shaped designs. The drain has an elegant ceramic cover with an integrated comb insert. All models are equipped with spacesaving drain technology that does away with the need for a conventional trap cutout in the cabinet. As a result, additional space is created in the upper drawer of the washbasin cabinet.