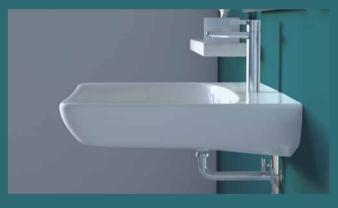

## **GEBERIT SENYA WASHBASINS**

### THE COMBINATION MAKES THE DIFFERENCE

Geberit Senya washbasins can either be installed on their own or they can be combined with an elegant pedestal. The half pedestal matches the wall-hung WCs especially well and the full pedestal gives a harmonious impression with a floor-standing WC. But of course, there is no limitation to these two combination possibilities.