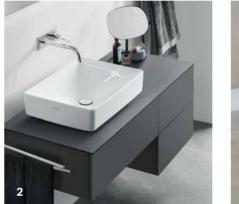

Lay-on, countertop or under-countertop: Geberit VariForm washbasins cover all the bases.

FOR WASHBASIN AREAS WITH STYLE AND STORAGE SPACE The calm, understated design of the Geberit VariForm washbasin cabinets gives the washbasin area a sense of lightness and perfectly complements the lean, modern design of the washbasins. The modular system permits flexible planning adjusted to the space. The

GEBERIT VARIFORM BATHROOM FURNITURE: COLOURS AND SURFACES

BODY/FRONT

1 An ornate black edging provides for a great visual effect on the narrow shelf surfaces. 2 The L-shaped washbasin cabinet offers even more storage space. **3** The interior can be used to its full potential thanks to drawers without a trap cutout. 4 The VariForm washbasin cabinets can be combined perfectly with the Geberit iCon tall cabinets in matching surfaces.

washbasin cabinet is obtainable in widths of 75 and 90 cm, each with one drawer. The elements are additionally available as a set with a low cabinet of the same construction height or in an L-shape with a larger low cabinet. If even more storage space or two washbasins are required in the bathroom, different combinations can be connected with each other according to preference. The furniture comes in a wide range of colours - white, lava, oak and hickory - and therefore blends in harmoniously with a wide range of furnishing styles.