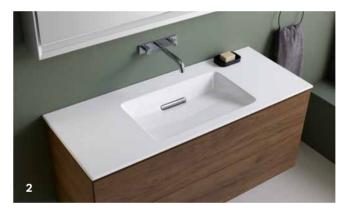

# WASHBASIN VARIETY WITH INNOVATIVE DRAIN

The Geberit ONE washbasins with a horizontal drain combine the highest design requirements with unique functionality. The horizontal washbasin drain has been tailored to the design of the washbasins and is cleverly positioned at the back edge of the bowl. Its innovative technology creates more space in the drawers of the washbasin cabinet. By shifting it to the rear, the drain is not directly in the water jet's line of fire. This prevents water splashes from the drain, leading to a significant reduction in water and limescale residues and the amount of cleaning required. A magnetic attachment holds the cover exactly in position. The cover can be removed with a flick of the wrist in order to clean the attached comb insert. The version with hidden overflow also allows the washbasin to be filled without risk of the water overflowing.

Geberit ONE washbasins with a classic drain take tried-and-tested products to a new level.

Geberit ONE washbasins with a vertical drain are available in three versions: as standard washbasins and vanity basins in various widths, and as lay-on washbasins in angular or bowl-shaped designs. The drain has an elegant ceramic cover with an integrated comb insert. All models are equipped with spacesaving drain technology that does away with the need for a conventional trap cutout in the cabinet. As a result, additional space is created in the upper drawer of the washbasin cabinet.