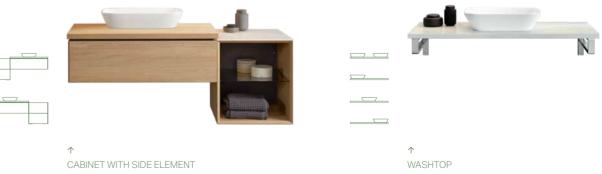

#### TAILOR-MADE SPACE FOR YOUR BATHROOM

Design the washplace that fits perfectly with your demands, from the washbasin, washbasin cabinets and low cabinets through to the washtops. Plan your storage space as generously as you want. Make the most of your bathroom floor plan and create the look you like. The perfectly combined in a variety of ways and create

CABINET WITH SINGLE DRAWER Combination of washbasin cabinet with single drawer, matching low cabinet, washtop and layon washbasin.

0 0

 $\mathbf{\Lambda}$ WASHBASIN CABINET with two drawers.

 $\uparrow$ WASHBASIN CABINET with washtop for lay-on washbasins.

The combination of washbasin cabinet with drawer and side element combines a light appearance with ample storage space. Glass or stone covers are optionally available.

WASHBASIN CABINET with vanity basin in SlimRim design.

WASHTOP WITH WASHBASIN CABINET for asymmetrical positioning of washbasin and cabinet.

for lay-on washbasins with a practical towel rail.