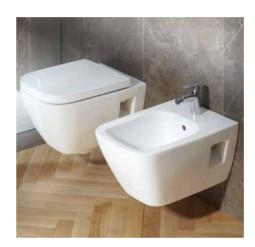

Δ

The round, flowing shapes of the Rimfree Geberit Citterio WCs and bidets fit perfectly into the series design. They offer a combination of visual clarity and functional purity.

# GEBERIT CITTERIO WCS AND BIDETS

77