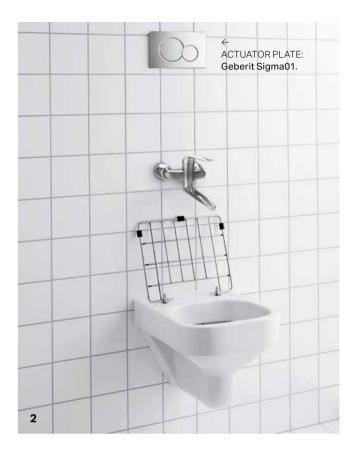

ACTUATOR PLATE Geberit Sigma01.

This Geberit Selnova WC ceramic is installed 5 cm higher than a standard installation.

#### **GEBERIT ACTUATOR PLATES**

Geberit actuator plates give every bathroom unique accents. Either round or geometric in shape, topquality materials and trendy surfaces enhance every bathroom.

21

SIGMA50