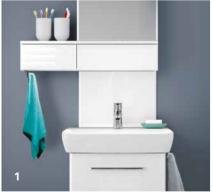

#### STORAGE SPACE WITHOUT INTERRUPTION

The Geberit VariForm washbasin cabinets are compelling with an outstanding amount of storage space – without being interrupted by a trap cutout. With variable arrangement systems, internal division can be adjusted exactly to suit personal needs.

**GEBERIT ONE WALL-MOUNTED TAP** A wall-mounted tap creates additional space at the washbasin. It does not need a tap hole bench and is designed without interruptions.