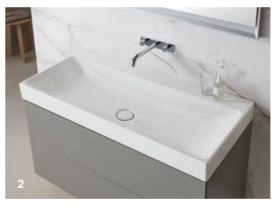

# WASHBASIN VARIETY WITH INNOVATIVE DRAIN

The Geberit ONE washbasins with a horizontal drain combine the highest design requirements with unique functionality. The horizontal washbasin drain has been tailored to the design of the washbasins and is cleverly positioned at the back edge of the bowl. Its innovative technology creates more space in the drawers of the washbasin cabinet. By shifting it to the rear, the drain is not directly in the water jet's line of fire. This prevents water splashes from the drain, leading to a significant reduction in water and limescale residues and the amount of cleaning required. A magnetic attachment holds the cover exactly in position. The cover can be removed with a flick of the wrist in order to clean the attached comb insert. The version with hidden overflow also allows the washbasin to be filled without risk of the water overflowing.

Geberit ONE washbasins with a classic drain take tried-and-tested products to a new level.

Geberit ONE washbasins with a vertical drain are available in three versions: as standard washbasins and vanity basins in various widths, and as lay-on washbasins in angular or bowl-shaped designs. The drain has an elegant ceramic cover with an integrated comb insert. All models are equipped with spacesaving drain technology that does away with the need for a conventional trap cutout in the cabinet. As a result, additional space is created in the upper drawer of the washbasin cabinet.