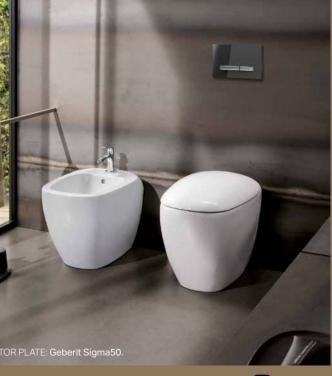

Δ

The round, flowing shapes of the Rimfree Geberit Citterio WCs and bidets fit perfectly into the series design. They offer a combination of visual clarity and functional purity.

# GEBERIT CITTERIO WCS AND BIDETS

77