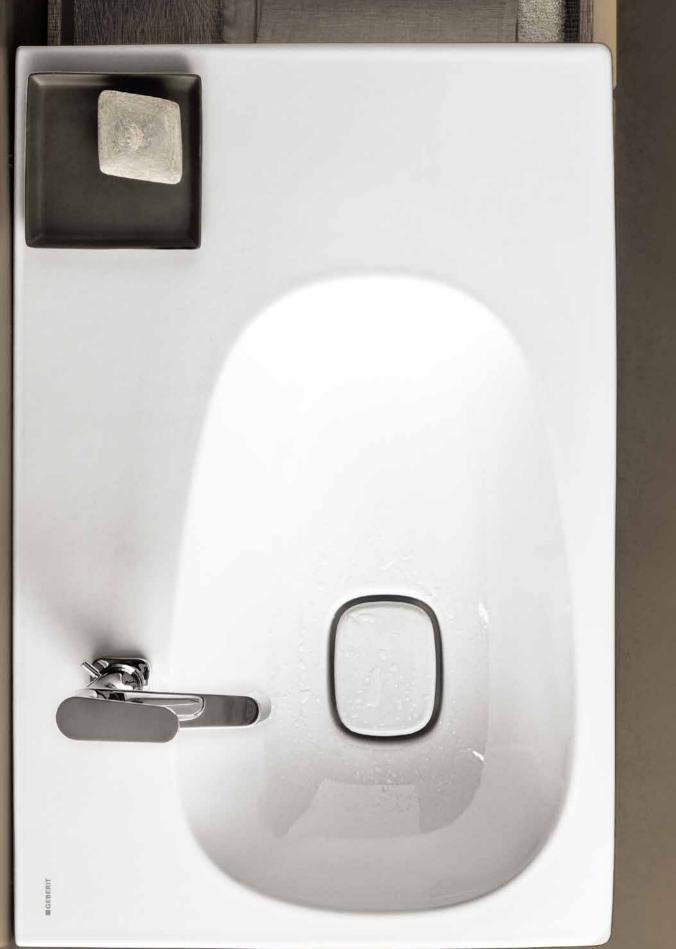

#### **GEBERIT ONE**

The stand-alone Geberit ONE washbasin is compelling with simple elegance and a design concept that makes full use of the possibilities provided by the prewall installation. Neither a tap hole bench nor a visible overflow spoil the overall aesthetic impression.

# WASHBASIN VARIETY WITH INNOVATIVE DRAIN

The Geberit ONE washbasins with a horizontal drain combine the highest design requirements with unique functionality. The horizontal washbasin drain has been tailored to the design of the washbasins and is cleverly positioned at the back edge of the bowl. Its innovative technology creates more space in the drawers of the washbasin cabinet. By shifting it to the rear, the drain is not directly in the water jet's line of fire. This prevents water splashes from the drain, leading to a significant reduction in water and limescale residues and the amount of cleaning required. A magnetic attachment holds the cover exactly in position. The cover can be removed with a flick of the wrist in order to clean the attached comb insert. The version with hidden overflow also allows the washbasin to be filled without risk of the water overflowing.