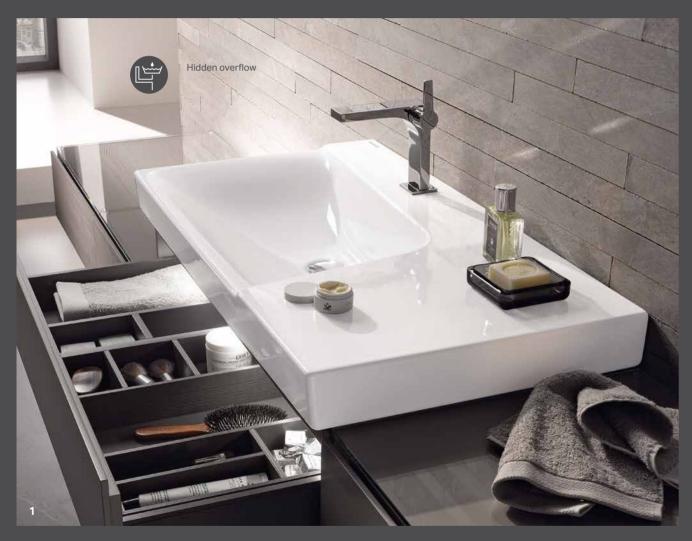

# GEBERIT ONE

The Geberit ONE bathroom series combines know-how in sanitary technology with versatile design expertise and is thus a pioneering and comprehensive solution for the entire bathroom. Cleverly combined in a single system, Geberit ONE impresses with its many benefits, both obvious and hidden. This means greater cleanliness, more space and greater flexibility in the bathroom.

\*\*

DESIGN

CLEANLINESS

NEW

Z

USER-FRIENDLINESS

COMFORT

Geberit ONE offers a wide range of options for designing bathrooms that impress both aesthetically and functionally. Washbasins, bathroom furniture and mirror cabinets in various designs are perfectly coordinated with one another and can be combined to suit your individual requirements.

# WASHBASIN VARIETY WITH INNOVATIVE DRAIN

The Geberit ONE washbasins with a horizontal drain combine the highest design requirements with unique functionality. The horizontal washbasin drain has been tailored to the design of the washbasins and is cleverly positioned at the back edge of the bowl. Its innovative technology creates more space in the drawers of the washbasin cabinet. By shifting it to the rear, the drain is not directly in the water jet's line of fire. This prevents water splashes from the drain, leading to a significant reduction in water and limescale residues and the amount of cleaning required. A magnetic attachment holds the cover exactly in position. The cover can be removed with a flick of the wrist in order to clean the attached comb insert. The version with hidden overflow also allows the washbasin to be filled without risk of the water overflowing.

# INNOVATIVE DETAILS THAT INSPIRE

 $\rightarrow$ 

The horizontal drain cover has a comb insert that is easy to remove and clean. A magnet holds the cover perfectly in position.

The Geberit ONE bathroom series offers a variety of sophisticated details that prove their worth in everyday life. All ceramic appliances are equipped with the durable and virtually non-porous special glaze KeraTect, which is particularly easy to keep clean. Expect more – such as easier cleaning, more space and clear organisation.

Geberit ONE washbasin cabinets offer more storage space as they do not have a trap cutout.