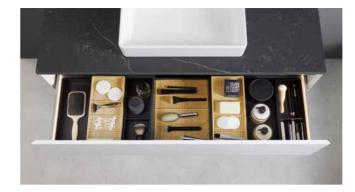

#### CONTEMPORARY AND HIGHLY FUNCTIONAL DESIGN

The expanded Geberit ONE bathroom furniture range offers a variety of design possibilities. The clever drawer mechanism with push-to-open mechanism and soft closing ensures quiet running and gentle opening and closing of the drawers while also making fine adjustment easier. The lay-on washbasins can not only be positioned centrally on the washtops, but also asymmetrically. All materials and surfaces are moisture-resistant. The entire furniture range is available in six coated surfaces and two wood surfaces. High-quality cover plates made of stoneware and glass are also available.

#### WASHTOPS

white, high-gloss coated

white, matt coated

sand grey, high-gloss coated

greige, matt coated

wood-textured melamine

lava, matt coated

oak, wood-textured melamine

hickory, wood-textured melamine

marble-look stoneware, white

marble-look stoneware, black