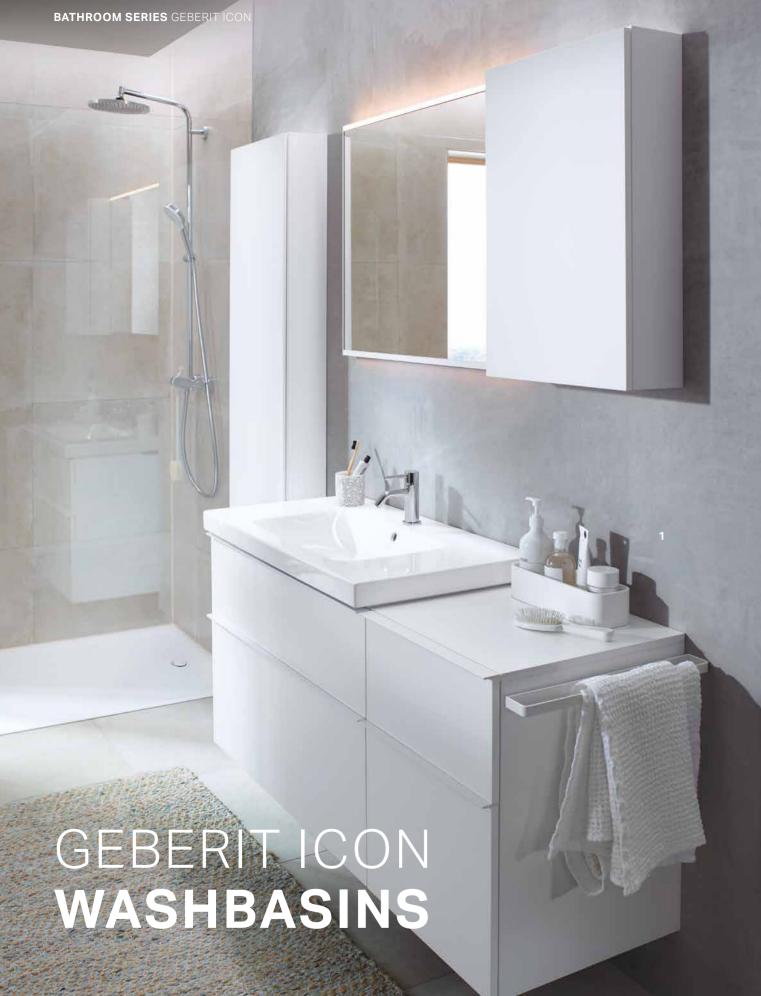

# GEBERIT ICON

Linear design, clear lines and yet so flexible – that is the Geberit iCon complete bathroom series in a nutshell. An extensive range of ceramic appliances and bathroom furniture in a modern design language provides the maximum in design flexibility and stands out due to its impressive versatility. For people who are just as multifaceted. Simple appearance, flexibility in bathroom design.

The optimised ceramic design of the Geberit iCon Rimfree WC is particularly easy to clean.

BATHROOM FURNITURE Washbasin cabinets and low cabinets can be used to create perfect storage space solutions for any bathroom.

### SHELF ELEMENTS

Open shelf elements make sure everything you need is at your fingertips in the washbasin area.

WASHBASIN Geberit iCon washbasins come in lots of shapes and sizes, including double washbasins.