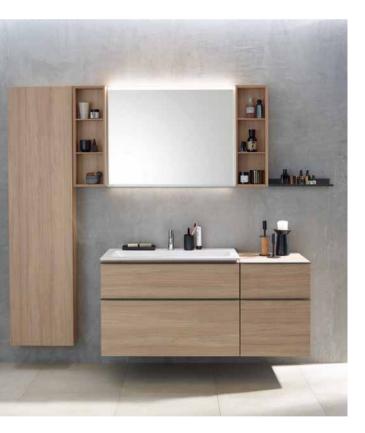

#### CONTEMPORARY AND HIGHLY FUNCTIONAL DESIGN

The expanded Geberit ONE bathroom furniture range offers a variety of design possibilities. The clever drawer mechanism with push-to-open mechanism and soft closing ensures quiet running and gentle opening and closing of the drawers while also making fine adjustment easier. The lay-on washbasins can not only be positioned centrally on the washtops, but also asymmetrically. All materials and surfaces are moisture-resistant. The entire furniture range is available in six coated surfaces and two wood surfaces. High-quality cover plates made of stoneware and glass are also available.

#### GEBERIT ONE BATHROOM FURNITURE: COLOURS AND SURFACES

#### WASHTOPS

white, high-gloss coated

white, matt coated

sand grey, high-gloss coated

greige, matt coated

wood-textured melamine

lava, matt coated

oak, wood-textured melamine