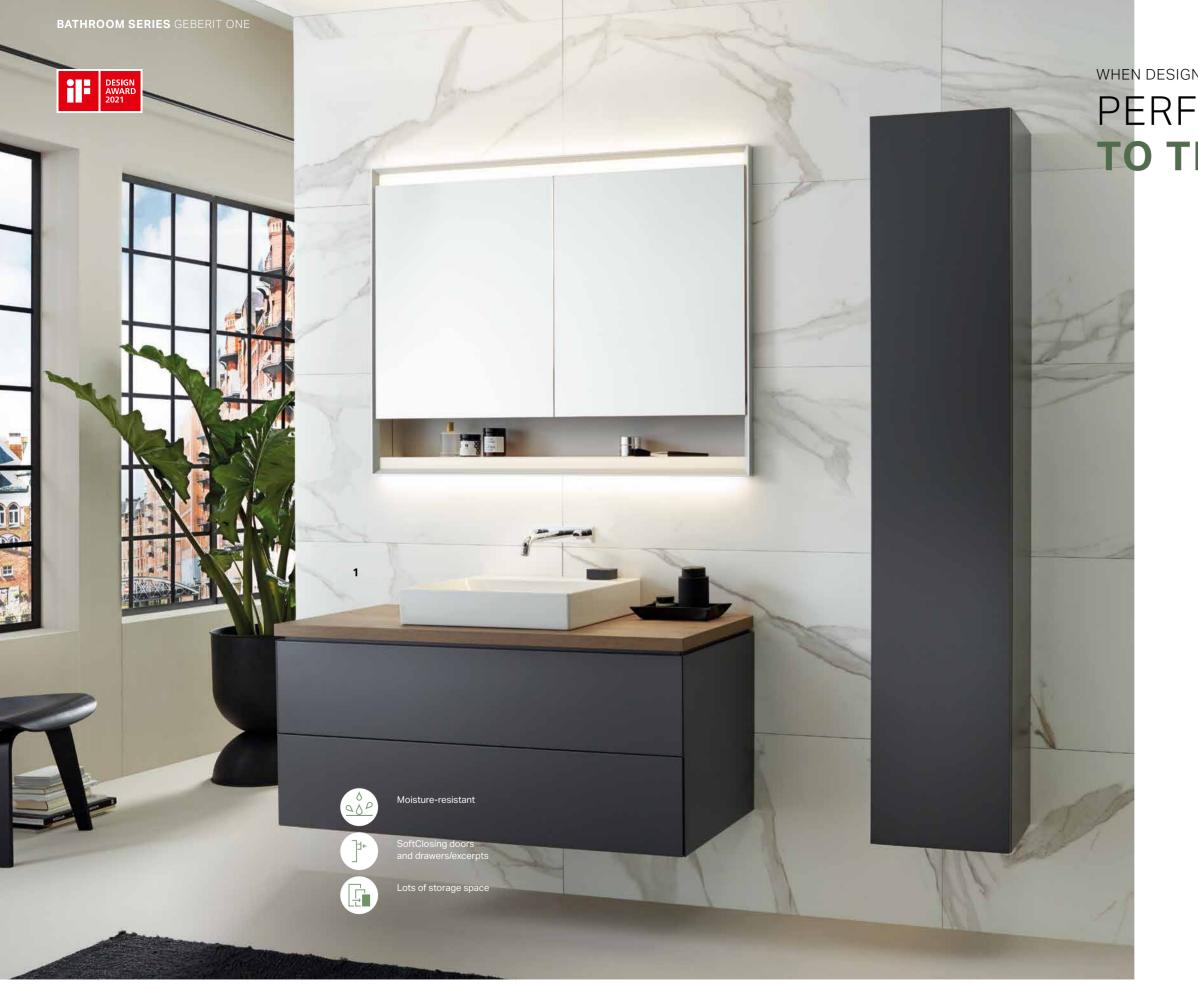

# GEBERIT ONE

The Geberit ONE bathroom series combines know-how in sanitary technology with versatile design expertise and is thus a pioneering and comprehensive solution for the entire bathroom. Cleverly combined in a single system, Geberit ONE impresses with its many benefits, both obvious and hidden. This means greater cleanliness, more space and greater flexibility in the bathroom.

\*\*

DESIGN

CLEANLINESS

NEW

Z

USER-FRIENDLINESS

COMFORT

Geberit ONE offers a wide range of options for designing bathrooms that impress both aesthetically and functionally. Washbasins, bathroom furniture and mirror cabinets in various designs are perfectly coordinated with one another and can be combined to suit your individual requirements.

# WASHBASIN VARIETY WITH INNOVATIVE DRAIN

The Geberit ONE washbasins with a horizontal drain combine the highest design requirements with unique functionality. The horizontal washbasin drain has been tailored to the design of the washbasins and is cleverly positioned at the back edge of the bowl. Its innovative technology creates more space in the drawers of the washbasin cabinet. By shifting it to the rear, the drain is not directly in the water jet's line of fire. This prevents water splashes from the drain, leading to a significant reduction in water and limescale residues and the amount of cleaning required. A magnetic attachment holds the cover exactly in position. The cover can be removed with a flick of the wrist in order to clean the attached comb insert. The version with hidden overflow also allows the washbasin to be filled without risk of the water overflowing.

# INNOVATIVE DETAILS THAT INSPIRE

 $\rightarrow$ 

The horizontal drain cover has a comb insert that is easy to remove and clean. A magnet holds the cover perfectly in position.

The Geberit ONE bathroom series offers a variety of sophisticated details that prove their worth in everyday life. All ceramic appliances are equipped with the durable and virtually non-porous special glaze KeraTect, which is particularly easy to keep clean. Expect more – such as easier cleaning, more space and clear organisation.

Geberit ONE washbasin cabinets offer more storage space as they do not have a trap cutout.