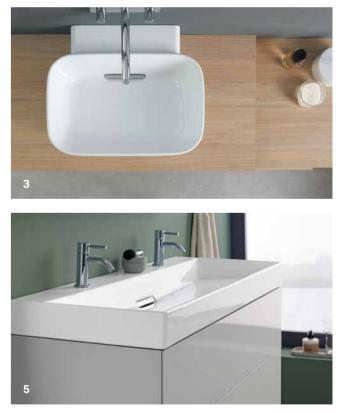

# WASHBASIN VARIETY WITH INNOVATIVE DRAIN

The Geberit ONE washbasins with a horizontal drain combine the highest design requirements with unique functionality. The horizontal washbasin drain has been tailored to the design of the washbasins and is cleverly positioned at the back edge of the bowl. Its innovative technology creates more space in the drawers of the washbasin cabinet. By shifting it to the rear, the drain is not directly in the water jet's line of fire. This prevents water splashes from the drain, leading to a significant reduction in water and limescale residues and the amount of cleaning required. A magnetic attachment holds the cover exactly in position. The cover can be removed with a flick of the wrist in order to clean the attached comb insert. The version with hidden overflow also allows the washbasin to be filled without risk of the water overflowing.

Clear lines: Angular lay-on washbasin with integrated shelf.
 Elegantly integrated: Vanity basin with large shelves on the side.
 Round lay-on washbasin with wall inlet.
 Space for two: Washbasin with asymmetrical shelf on the side.
 Water fun for two: Standard double washbasin with deck-mounted taps.