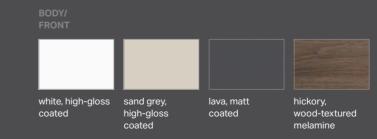

### BODY/ FRONT

```
oak, hickory,
wood-textured wood-textured
melamine melamine
```

black, matt

HANDLES

white, matt