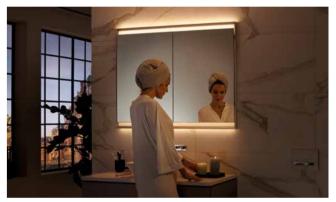

# OPTIMAL CONNECTIONS

An additional power outlet inside the drawer ensures that razors, hairdryers and more can always be connected.

Geberit ONE mirror cabinets with ComfortLight ensure perfect lighting according to the daily routine of the bathroom user: bright, clear and invigorating for getting the day off to a good start, soft and flattering before going to bed, and discreet and calming as an orientation light at night. Simple operation makes it easy to find the ideal lighting for your personal body clock.

#### ORIENTATION LIGHT

Soft lighting for finding your way to the washplace at night and then getting back to sleep easily.

STANDARD LIGHT Non-dazzling lighting for everyday activities at the washplace. The integrated lighting concept is one of the highlights of the Geberit ONE mirror cabinets. The four different light sources harmonise perfectly with one another and ensure an authentic mirror image without casting shadows. Natural light – from clear, invigorating morning light to the bright midday sun, finishing with a soothing sunset or atmospheric candlelight – serves as a model for the extensive development work carried out by the Geberit team. The lighting is continuously dimmable and the control system is intuitive to operate. Brighter light is automatically cooler and darker light warmer. The brightness and lighting mood thus adapt to the needs of the bathroom user and their body clock. The lighting concept is a typical example for the Geberit motto Design Meets Function.

#### CANDLE LIGHT

Discreet, warm lighting for a relaxing time in the bathroom.