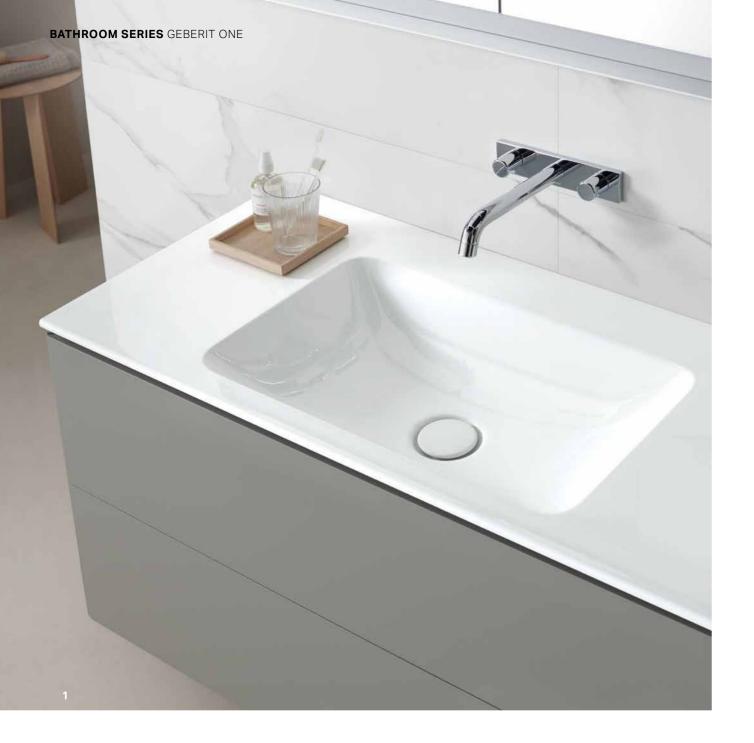

# GEBERIT ONE

The Geberit ONE bathroom series combines know-how in sanitary technology with versatile design expertise and is thus a pioneering and comprehensive solution for the entire bathroom. Cleverly combined in a single system, Geberit ONE impresses with its many benefits, both obvious and hidden. This means greater cleanliness, more space and greater flexibility in the bathroom.

# WASHBASIN VARIETY WITH INNOVATIVE DRAIN

The Geberit ONE washbasins with a horizontal drain combine the highest design requirements with unique functionality. The horizontal washbasin drain has been tailored to the design of the washbasins and is cleverly positioned at the back edge of the bowl. Its innovative technology creates more space in the drawers of the washbasin cabinet. By shifting it to the rear, the drain is not directly in the water jet's line of fire. This prevents water splashes from the drain, leading to a significant reduction in water and limescale residues and the amount of cleaning required. A magnetic attachment holds the cover exactly in position. The cover can be removed with a flick of the wrist in order to clean the attached comb insert. The version with hidden overflow also allows the washbasin to be filled without risk of the water overflowing.