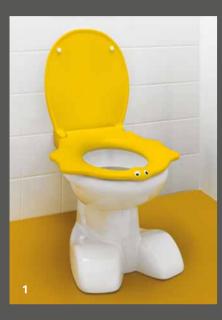

### **CHILD-FRIENDLY** WCS AND ACCESSORIES

**TOILET TRAINING MADE EASY** WC ceramic appliances with child-friendly heights and equipment help children to adapt to toilet training. The child-friendly WC ceramic appliance with feet is not just funny to look at, it also has a practical side: children whose feet do not yet touch the floor when they are sitting down can rest them on the appliance's feet. And with various surfaces and WC lids, everyone will find the perfect seat for the bathroom.

1 Inviting WC seat. 2 Small children can rest their feet on the WC ceramic appliance's feet. **3** The WC seat is easy to clean, hygienic and ergonomic. 4 The "ears" of the WC seat can be used as support handles. **5** Geberit baby washdown WC 280 mm. 6 Geberit child washdown WC 320 mm. 7 Geberit child washout WC 370 mm. 8 Geberit child wall-hung washdown WC.