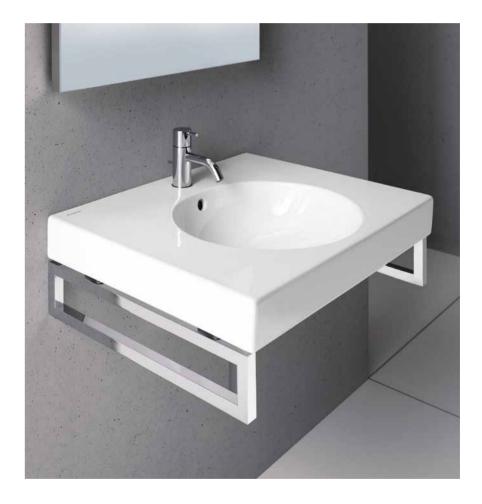

s, people require squatting pans which are built into the floor.

### NO CONTACT WITH THE SANITARY CERAMIC Squatting pans are seen by many people as a hygienic alternative to the sitting WC, as there is no direct skin contact with the WC ceramic.

### SURFACE-EVEN INSTALLATION IN THE FLOOR Geberit Publica squatting pans are designed for surface-even installation in the floor and for installing with a Geberit Sigma concealed cistern. The pan is installed in a closed-off mortar bed.







## WASHBASINS

Lay-on, countertop and under-countertop washbasins offer individuality when fitting out and furnishing the bathroom. They can be combined in diverse ways, such as with glass, natural stone and countertops made of many other product materials.



185



## **GEBERIT PRECIOSA II** WASHBASINS



WHEN THE SUPERFLUOUS IS OMITTED, THE TRUE SUBSTANCE IS REVEALED Design purists seek clear lines and structures. By limiting itself to the circle and rectangle, which determines all the washbasin's components, Geberit Preciosa II consistently fulfils these desires. Towel rails at the front or side continue the geometric contour of the washbasin.





## MIRRORS AND MIRROR CABINETS

Illuminated mirrors and mirror cabinets are a real focal point in the bathroom. The Geberit Option series offers a comprehensive selection that provides the perfect soft light for your bathroom routine. Fashioning washbasin prominence in any bathroom.





## **GEBERIT OPTION** MIRRORS

Illuminated mirror elements and mirror cabinets from Geberit bring the light where you want it while also creating a homely at