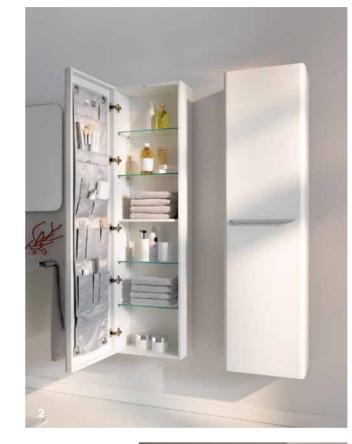

# LOTS OF SPACE IN THE PREWALL

The Geberit ONE mirror cabinet is integrated in the prewall with a barely visible projection. It gives the bathroom a generous look and offers plenty of storage space, without limiting the space.

NTEGRATED IN THE PREWALL By concealing the water outlet in the prewall, only the removable cover is visible on the wall.