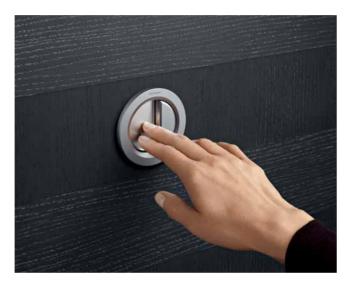

**TOUCHLESS FLUSH ACTUATION** The touchless flush actuation is less prone to dirt and reduces the risk of germ transmission. . SIGMA80 TOUCHLESS The multiple awards winning actuator plate Geberit Sigma80 works with an IR sensor and meets