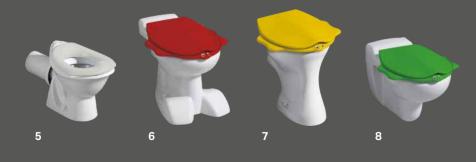

### **CHILD-FRIENDLY** WCS AND ACCESSORIES

**TOILET TRAINING MADE EASY** WC ceramic appliances with child-friendly heights and equipment help children to adapt to toilet training. The child-friendly WC ceramic appliance with feet is not just funny to look at, it also has a practical side: children whose feet do not yet touch the floor when they are sitting down can rest them on the appliance's feet. And with various surfaces and WC lids, everyone will find the perfect seat for the bathroom.

1 Inviting WC seat. 2 Small children can rest their feet on the WC ceramic appliance's feet. **3** The WC seat is easy to clean, hygienic and ergonomic. 4 The "ears" of the WC seat can be used as support handles. **5** Geberit baby washdown WC 280 mm. 6 Geberit child washdown WC 320 mm. 7 Geberit child washout WC 370 mm. 8 Geberit child wall-hung washdown WC.