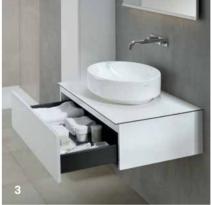

GEBERIT VARIFORM BATHROOM FURNITURE: COLOURS AND SURFACES

BODY/FRONT

1 An ornate black edging provides for a great visual effect on the narrow shelf surfaces. 2 The L-shaped washbasin cabinet offers even more storage space. **3** The interior can be used to its full potential thanks to drawers without a trap cutout. 4 The VariForm washbasin cabinets can be combined perfectly with the Geberit iCon tall cabinets in matching surfaces.

COVER PLATE

white matt, melamine covered

lava matt, melamine covered

oak, wood-textured melamine

hickory, wood-textured melamine