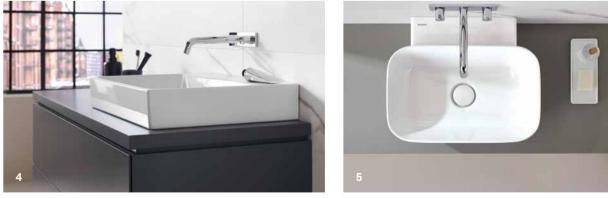

#### **GEBERIT ONE**

The stand-alone Geberit ONE washbasin is compelling with simple elegance and a design concept that makes full use of the possibilities provided by the prewall installation. Neither a tap hole bench nor a visible overflow spoil the overall aesthetic impression.

# GEBERIT ONE

The Geberit ONE bathroom series combines know-how in sanitary technology with versatile design expertise and is thus a pioneering and comprehensive solution for the entire bathroom. Cleverly combined in a single system, Geberit ONE impresses with its many benefits, both obvious and hidden. This means greater cleanliness, more space and greater flexibility in the bathroom.

# WASHBASIN VARIETY WITH INNOVATIVE DRAIN

The Geberit ONE washbasins with a horizontal drain combine the highest design requirements with unique functionality. The horizontal washbasin drain has been tailored to the design of the washbasins and is cleverly positioned at the back edge of the bowl. Its innovative technology creates more space in the drawers of the washbasin cabinet. By shifting it to the rear, the drain is not directly in the water jet's line of fire. This prevents water splashes from the drain, leading to a significant reduction in water and limescale residues and the amount of cleaning required. A magnetic attachment holds the cover exactly in position. The cover can be removed with a flick of the wrist in order to clean the attached comb insert. The version with hidden overflow also allows the washbasin to be filled without risk of the water overflowing.