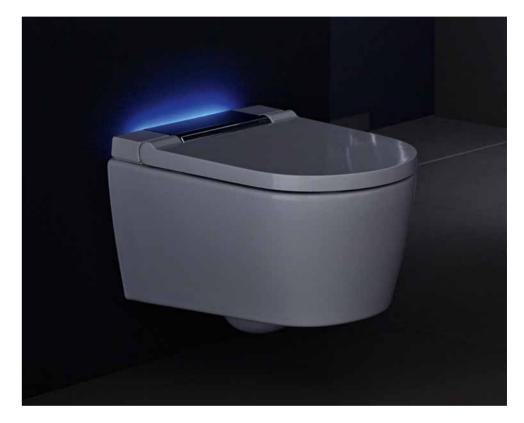

#### CLEANLINESS AND INTEGRATED FLEXIBILITY

 $\uparrow$ The WC lid can be removed individually to ensure easy cleaning.

The wall-hung Geberit ONE WC boasts an elegant, perfectly balanced design. A eureka moment comes when opening the lid, revealing the asymmetrical, completely rimless inner geometry of the WC ceramic appliance. TurboFlush flush technology: The asymmetrical geometry of the ceramic appliance and lateral water inlet result in a unique flushing-out performance. The technology is much more effective than a normal flush, not to mention much quieter and more efficient. The WC seat and lid can be easily removed with a flick of the wrist for cleaning. Thanks to the sophisticated installation technology, the height of the ceramic appliance can be flexibly adjusted without needing to open up or damage the wall - even years after being installed.

The WC lid and seat can be removed by pulling them upwards after raising them.

BATHROOM SERIES GEBERIT ONE