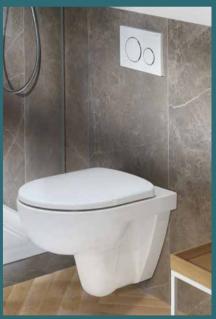

without shelf surface or with short projection for en-suites and guest bathrooms. Furthermore, the Acanto series offers two washbasins with integrated ceramic Clou system and no overflow hole.

### SUITABLE WCS FOR EVERY **CONSTRUCTION SITUATION**

The WC ceramic appliances from Geberit Selnova also feature classically soft curves. In order to offer modernisation solutions for every bathroom, they are available as a wall-hung and floor-standing model. With Rimfree technology the WC ceramic appliances are particularly easy to look after.