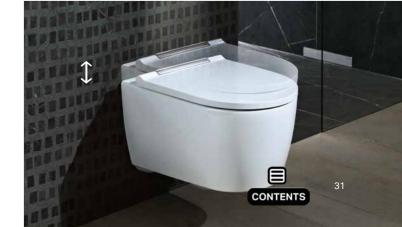

The sophisticated installation technology of the Geberit ONE WC makes it possible to adjust the ceramic appliance flexibly in terms of height years after it was installed. Particularly appealing: no structural measures in the prewall are necessary because the technology for height adjustability is in the WC. That provides flexibility across the generations.