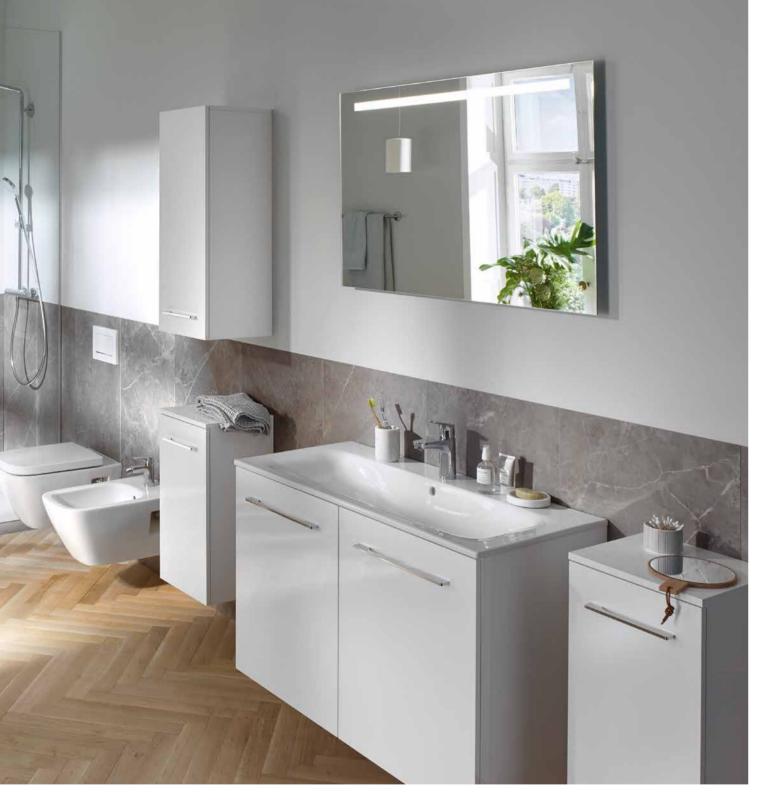

#### ACCESSIBILITY

Easily accessible, floor-even bathrooms – for anyone looking for universal design, regardless of needs and age.

DESIGN

ACCESSIBILITY

NEEDS

# **I WANT A BATHROOM** FOR MY WHOLE LIFE

As an amateur sportsman, it is important to me to stay in motion. But what happens if my mobility decreases? As a precaution, I want to furnish my bathroom in such a way that it can be used optimally and remains easily accessible in every situation. SUBSEQUENT HEIGHT ADJUSTABILITY WC SEAT HEIGHT EASY TO ADJUST

### FOR STYLISH BATHROOM PLANNING THAT SPANS GENERATIONS

The Geberit Selnova Comfort solutions enable older people and those with reduced mobility to retain their independence in the bathroom without compromising on the quality of fittings. The products implement important functionalities in an appealing design, which is based on Geberit's many years of experience in the development and manufacture of solutions for bathrooms that span generations. These solutions include the extremely flat washbasin offering ample legroom when a wheelchair is rolled underneath or WCs with a wide projection of 70 cm to facilitate easy movement from the wheelchair and a WC seat secured against slipping.