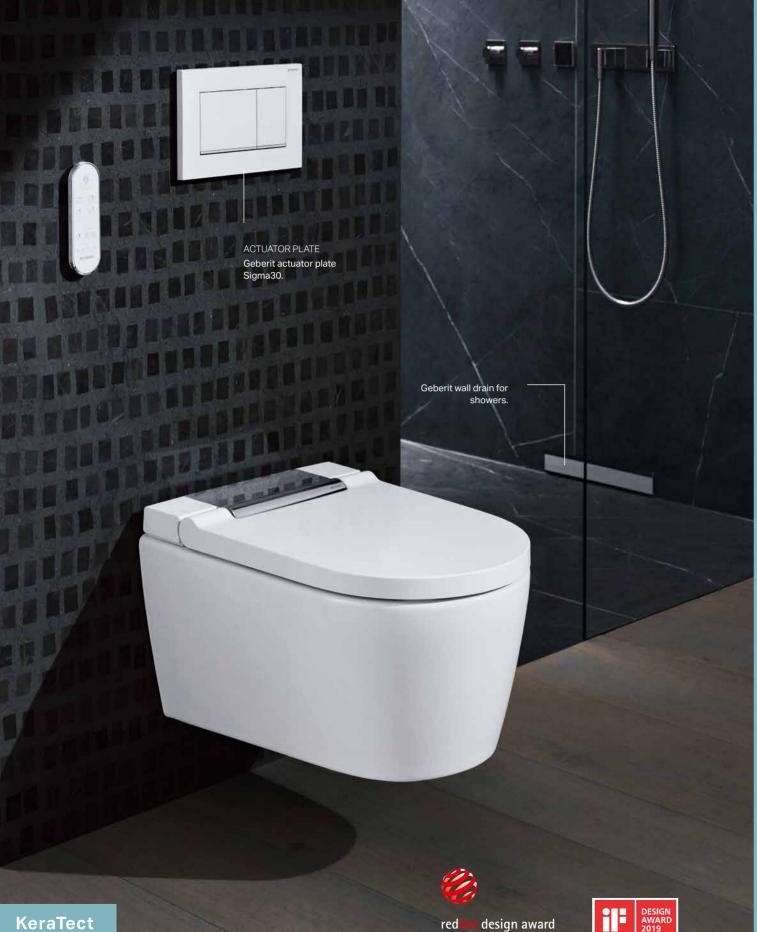

#### CLEANLINESS AND INTEGRATED FLEXIBILITY

 $\uparrow$ The WC lid can be removed individually to ensure easy cleaning.

The wall-hung Geberit ONE WC boasts an elegant, perfectly balanced design. A eureka moment comes when opening the lid, revealing the asymmetrical, completely rimless inner geometry of the WC ceramic appliance. TurboFlush flush technology: The asymmetrical geometry of the ceramic appliance and lateral water inlet result in a unique flushing-out performance. The technology is much more effective than a normal flush, not to mention much quieter and more efficient. The WC seat and lid can be easily removed with a flick of the wrist for cleaning. Thanks to the sophisticated installation technology, the height of the ceramic appliance can be flexibly adjusted without needing to open up or damage the wall - even years after being installed.

The WC lid and seat can be removed by pulling them upwards after raising them.

BATHROOM SERIES GEBERIT ONE