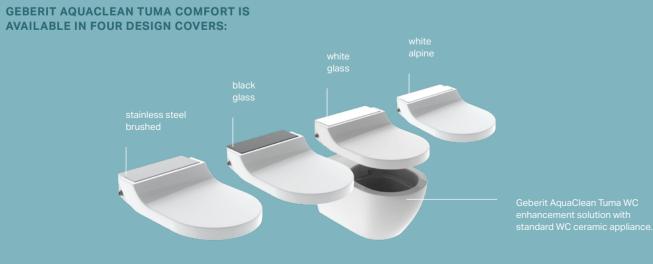

=D--)

Descaling function

Energy-saving function

Geberit App

Outlet mounting and communication connection box





With the Geberit AquaClean Tuma you can choose the features you want in your shower toilet: from the simple, basic functions of the Classic model to the additional convenience functions of the Comfort version. The Geberit AquaClean Tuma is available as a WC complete solution with a perfectly fitting Rimfree ceramic pan and hidden connections for electricity and water, or as a WC enhancement solution, which can also be combined with a variety of previously installed ceramic pans. ACTUATOR PLATE Geberit actuator plate Sigma01.

## GEBERIT AQUACLEAN TUMA SURPRISINGLY VERSATILE

EQUIPMENT OF GEBERIT AQUACLEAN TUMA COMFORT AND CLASSIC

adjustable shower pressure settings

×K





Rimfree WC ceramic pan \* Individually adjustable spray arm position Adjustable water spray temperature Oscillating spray <u>\*</u> Descaling function SoftClosing ľ, QuickRelease function for the WC lid Energy-saving function Eð Geberit App App

Bathroom Magazine

ADDITIONAL COMFORT FUNCTIONS OF GEBERIT AQUACLEAN TUMA COMFORT





Intuitive and clearly laid-out remote control



remote control Gently cleaning lady wash



WC seat heating



Dryer



Odour extraction

User detection

Outlet mounting and communication connection box

### KeraTect





## FLUSHING SYSTEMS

Aesthetics and functionality in perfect harmony: Geberit offers attractive concealed and exposed solutions for thorough flushing of the WC ceramic appliance. Everyone can therefore find the flushing system that suits thei