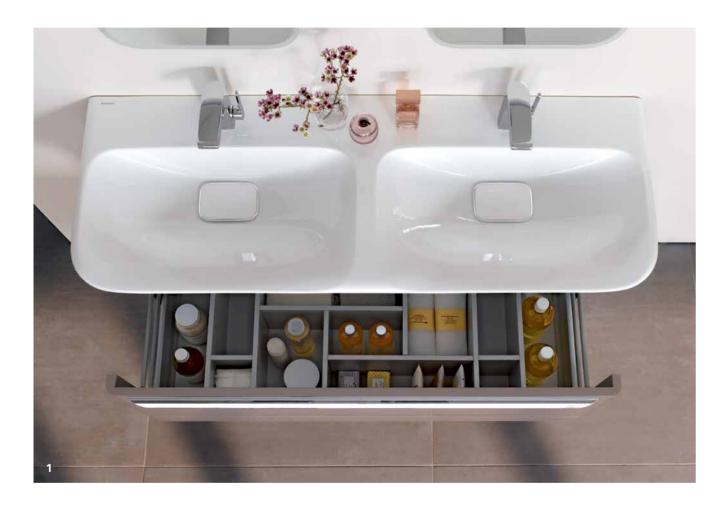

# WASHBASIN VARIETY WITH INNOVATIVE DRAIN

The Geberit ONE washbasins with a horizontal drain combine the highest design requirements with unique functionality. The horizontal washbasin drain has been tailored to the design of the washbasins and is cleverly positioned at the back edge of the bowl. Its innovative technology creates more space in the drawers of the washbasin cabinet. By shifting it to the rear, the drain is not directly in the water jet's line of fire. This prevents water splashes from the drain, leading to a significant reduction in water and limescale residues and the amount of cleaning required. A magnetic attachment holds the cover exactly in position. The cover can be removed with a flick of the wrist in order to clean the attached comb insert. The version with hidden overflow also allows the washbasin to be filled without risk of the water overflowing.

Geberit ONE washbasin cabinets offer more storage space as they do not have a trap cutout.