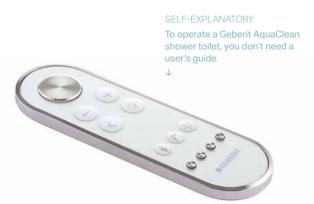

INTUITIVE REMOTE CONTROL CLEAR USER GUIDANCE

The remote control for Geberit shower toilets has an intuitive design. The buttons feature simple symbols and can be operated without the need for explanation. On the rear, you can make and save individual user-specific settings.