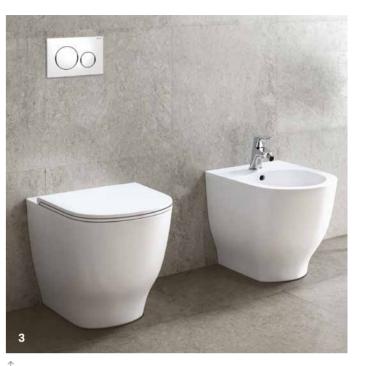

Δ

The round, flowing shapes of the Rimfree Geberit Citterio WCs and bidets fit perfectly into the series design. They offer a combination of visual clarity and functional purity.

# GEBERIT CITTERIO WCS AND BIDETS

77