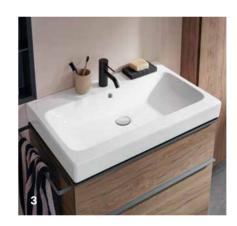

# WASHBASIN VARIETY WITH INNOVATIVE DRAIN

The Geberit ONE washbasins with a horizontal drain combine the highest design requirements with unique functionality. The horizontal washbasin drain has been tailored to the design of the washbasins and is cleverly positioned at the back edge of the bowl. Its innovative technology creates more space in the drawers of the washbasin cabinet. By shifting it to the rear, the drain is not directly in the water jet's line of fire. This prevents water splashes from the drain, leading to a significant reduction in water and limescale residues and the amount of cleaning required. A magnetic attachment holds the cover exactly in position. The cover can be removed with a flick of the wrist in order to clean the attached comb insert. The version with hidden overflow also allows the washbasin to be filled without risk of the water overflowing.

Geberit ONE washbasins with a classic drain take tried-and-tested products to a new level.

Geberit ONE washbasins with a vertical drain are available in three versions: as standard washbasins and vanity basins in various widths, and as lay-on washbasins in angular or bowl-shaped designs. The drain has an elegant ceramic cover with an integrated comb insert. All models are equipped with spacesaving drain technology that does away with the need for a conventional trap cutout in the cabinet. As a result, additional space is created in the upper drawer of the washbasin cabinet.