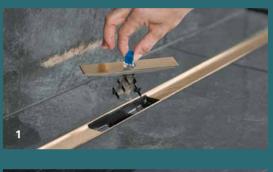

#### **GEBERIT CLEANLINE SHOWER CHANNEL**

The comb insert of the Geberit CleanLine shower channel reliably collects hair. It can be taken out and cleaned with a flick of the wrist. The drain profile of the elegant shower channel is also easy to clean: unlike other solutions, it has no hidden, hard-to-reach areas. This means that neither dirt nor bacteria can accumulate. With just one wipe, the open outlet surface is squeaky clean.

11

COMB INSERT

Many Geberit drain solutions have a comb insert to protect the drain.