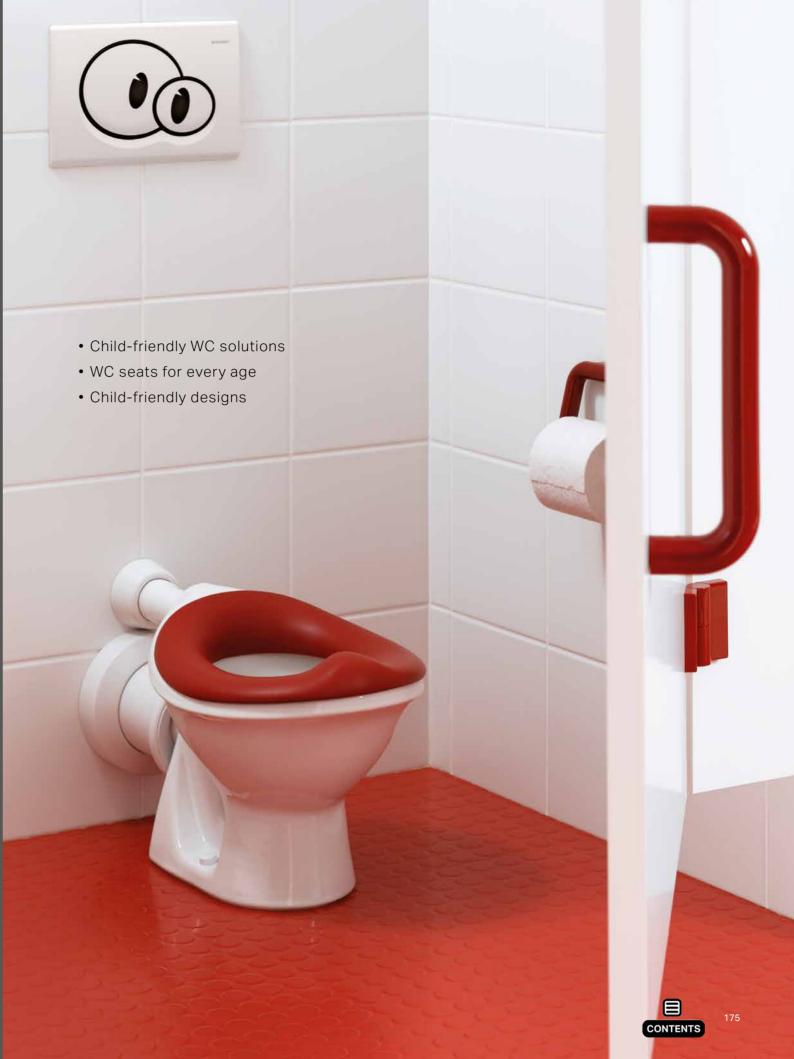

## CHILD-FRIENDLY SANITARY ROOMS ENCOURAGING CHILDREN TO LEARN ABOUT HYGIENE

Children have particular requirements for bathrooms in childcare centres, schools and other establishments. Child-friendly bathroom fittings support and simplify the development of hygienic practices in a playful way.

### **CHILD-FRIENDLY** WASHBASINS

- Sanitary ceramics at a child-friendly height and with child-oriented equipment
- Can be mounted at a flexible height between 450 and 600 mm depending on the age
- Designs that appeal to children and promote toilet training

1 Child-friendly basin height. 2 The soft basin form reduces the risk of injuries. **3** Tap hole bench brought forward: makes it easier for short arms to reach the water jet.

### HYGIENE EDUCATION THROUGH FUN AND

A child-friendly, low wall-hung washbasin with a design that appeals to even the youngest of critics makes teaching children about cleanliness easier and simply more fun. Clever details such as the low installation depth and a closer tap hole make it easier to use. It also features taps in amusing designs and colours that awaken a child's curiosity.