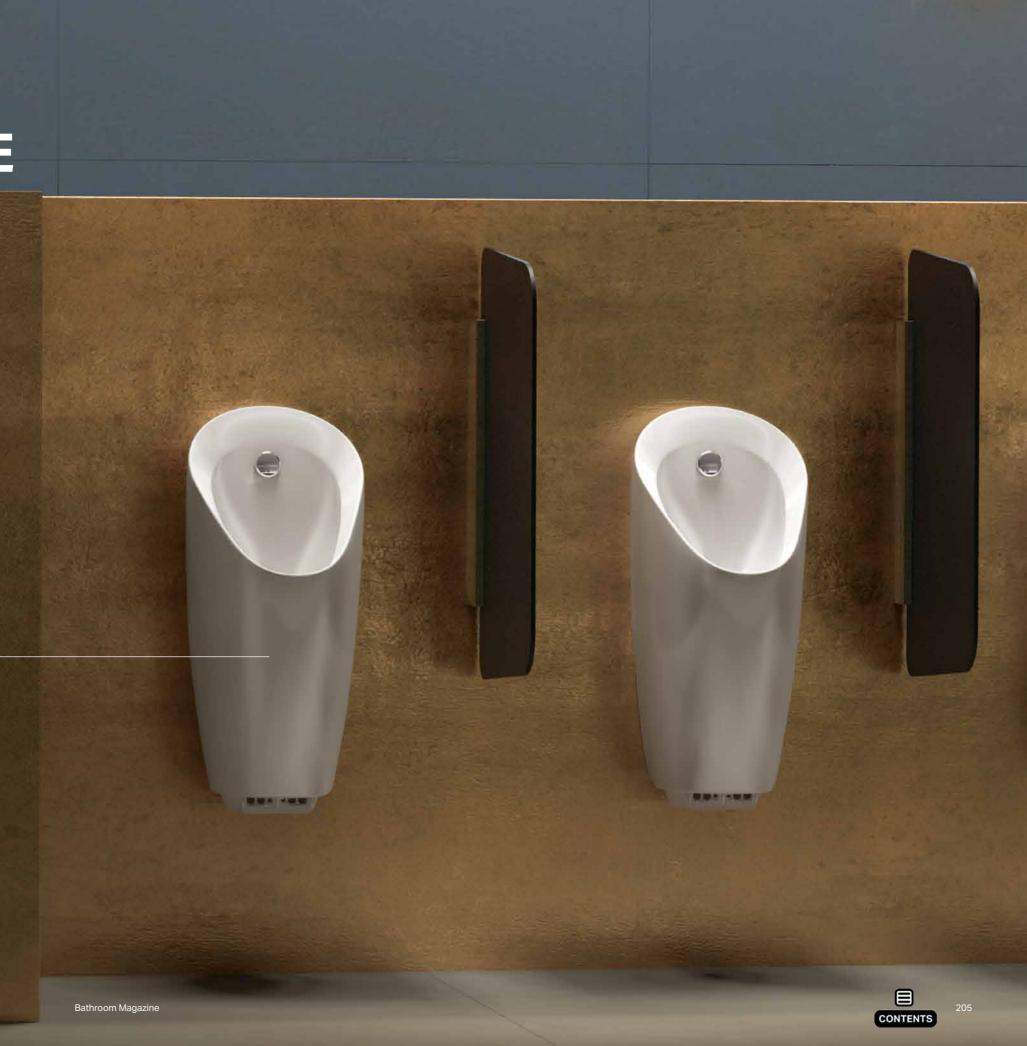

### FURNITURE TO EXPRESS YOUR INDIVIDUALITY

The Geberit Acanto bathroom furniture offers freedom of design and functional excellence. Following extensive tests with consumers, the series has been developed to meet the widest variety of everyday needs. The inside of the furniture is surprisingly flexible, with the arrangement of the drawers, compartments and shelves creating an uncluttered environment. Magnetic boards – which can be mounted on the wall – enable storage trays or brackets to be attached precisely where the cosmetic items are needed. The innovative concept transforms the mirror cabinet above the washbasin into a beauty centre with a built-in magnifying mirror offering greater versatility.