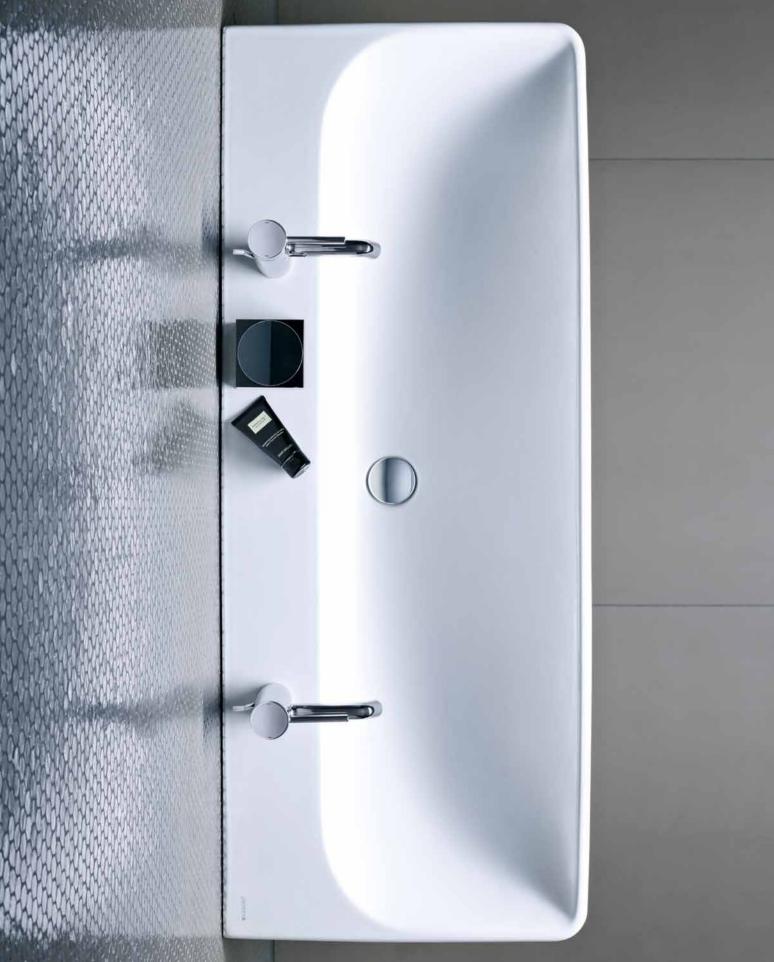

# GEBERIT SMYLE WASHBASINS

### CAPTIVATING LIGHTWEIGHT APPEARANCE

Ornate lines, harmonious shapes and narrow rims characterise the washbasins of the Geberit Smyle complete bathroom series. They provide an exciting contrast to the functional design of the inner basin and the generous shelf surfaces at the rear of the washbasins. The profile handles of the washbasin cabinets mirror the design of the washbasins and underline the harmonious appearance. Geberit Smyle washbasins are available in two designs and many different sizes, from handrinse basin to comfortable double washbasin. It thus offers a wide range of solutions to meet all requirements in the modern bathroom.

 Spacious double washbasin: the profile handle of the washbasin cabinet is perfectly adapted to the curve of the basin.
 Integrated lighting elements in the mirror help the washbasin area take centre stage.
 Washbasins in a soft-organic design.
 Washbasins in a soft-organic design.
 A wide bathroom furniture range with attractive surfaces.