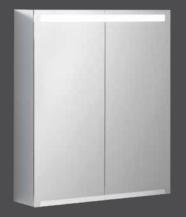

The models are available in two versions. All-over mirror doors hide all cosmetic products inside the cabinet. Meanwhile, shortened doors have an open, lit niche at the bottom, meaning regularly used items remain within easy reach even when the mirror doors are closed.

AVAILABLE FREE OF CHARGE

C App Store

Google Play

GEBERIT

Shortened mirror doors have an open niche where important items can be kept within easy reach.
 The mirror doors without handles have a pronounced visual lightness.
 An integrated, easily accessible mains connection for a shaver or hairdryer can be found in the upper part of the cabinet.
 Back-to-wall installation means the cabinet is concealed almost entirely in the prewall.
 The height of the glass shelves is continuously adjustable.