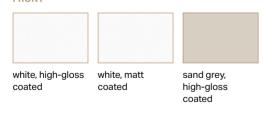

#### GEBERIT ONE BATHROOM FURNITURE: COLOURS AND SURFACES

#### WASHTOPS

white, high-gloss coated

white, matt coated

sand grey, high-gloss coated

greige, matt coated

wood-textured melamine

lava, matt coated

oak, wood-textured melamine