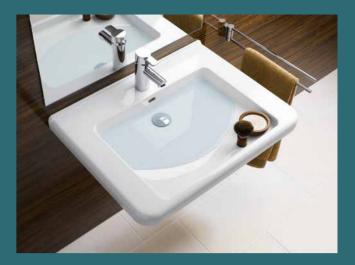

### GEBERIT XENO<sup>2</sup> WASHBASINS

Minimalist and superior design combined with convenient and versatile functions: Geberit Xeno<sup>2</sup>.

As an expression of the natural clear lines, Geberit Xeno<sup>2</sup> washbasins have a slightly raised tap hole bench with a narrow platform to the edge of the basin. The absence of overflow holes means that the aesthetics of the inner basin's flowing forms are not disrupted. The clear design statement also offers advantages when it comes to hygiene and ease of cleaning.

The soft curved form of the basin appears as an exciting contrast to the clearly geometric outer contour of the washbasins.
 A clear focus: bathroom furniture and WCs perfectly match the washbasins.
 The geometric design language of Geberit Xeno<sup>2</sup> for modern bathroom designs.
 A slightly raised tap hole bench is a beautiful and convenient design aspect.
 Exceptional: asymmetrical basin form with shelf at the side and rear.
 The asymmetrical basin form permits interesting solutions even in small spaces.