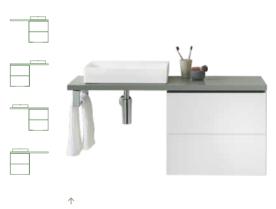

#### TAILOR-MADE SPACE FOR YOUR BATHROOM

Design the washplace that fits perfectly with your demands, from the washbasin, washbasin cabinets and low cabinets through to the washtops. Plan your storage space as generously as you want. Make the most of your bathroom floor plan and create the look you like. The perfectly combined in a variety of ways and create

CABINET WITH SINGLE DRAWER Combination of washbasin cabinet with single drawer, matching low cabinet, washtop and layon washbasin.

0 0

 $\mathbf{\Lambda}$ WASHBASIN CABINET with two drawers.

 $\uparrow$ WASHBASIN CABINET with washtop for lay-on washbasins.

The combination of washbasin cabinet with drawer and side element combines a light appearance with ample storage space. Glass or stone covers are optionally available.

WASHBASIN CABINET with vanity basin in SlimRim design.

WASHTOP WITH WASHBASIN CABINET for asymmetrical positioning of washbasin and cabinet.

for lay-on washbasins with a practical towel rail.