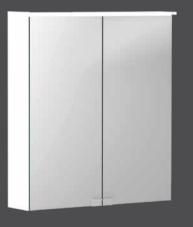

#### ↑ WORKING LIGHT

Bright, clear lighting for intensive beauty care.

Geberit ONE mirror cabinets are available in a wide range of models for designing the bathroom completely according to your needs and personal tastes. In the back-to-wall installation, the storage space is shifted to the wall. This means freedom of movement at the washplace and a clear, tidy appearance. The models for classic attachment in front of the wall also have a slim design and can be installed in any bathroom without the need for special preparations.

The models are available in two versions. All-over mirror doors hide all cosmetic products inside the cabinet. Meanwhile, shortened doors have an open, lit niche at the bottom, meaning regularly used items remain within easy reach even when the mirror doors are closed.

AVAILABLE FREE OF CHARGE

C App Store

Google Play

GEBERIT

Shortened mirror doors have an open niche where important items can be kept within easy reach.
 The mirror doors without handles have a pronounced visual lightness.
 An integrated, easily accessible mains connection for a shaver or hairdryer can be found in the upper part of the cabinet.
 Back-to-wall installation means the cabinet is concealed almost entirely in the prewall.
 The height of the glass shelves is continuously adjustable.