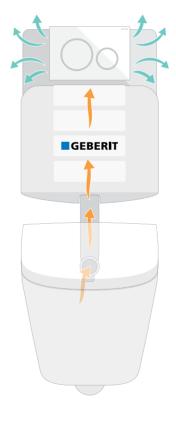

Geberit DuoFresh removes unpleasant odours before they can spread throughout the bathroom. Odour extraction units can be built in directly behind the actuator plate and are already integrated in lots of Geberit AquaClean shower toilets.

#### **GEBERIT DUOFRESH ODOUR EXTRACTION UNIT**

Geberit Sigma concealed cistern.

EFFICIENT AND QUIET In the ceramic honeycomb filter, the air is cleaned thoroughly. A quiet fan conveys the purified air

back into the room.

Geberit DuoFresh is beneficial for all the senses. The odour extraction unit starts automatically due to user detection when someone sits down on the toilet. It extracts the air directly from the ceramic appliance and then returns the purified air to the room. The DuoFresh module is easy to integrate into the