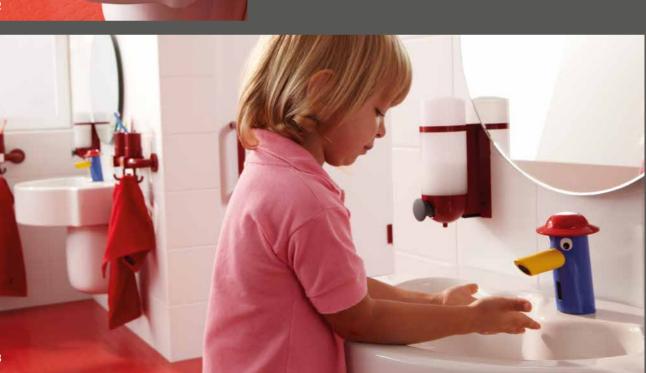

### HYGIENE EDUCATION THROUGH FUN AND

A child-friendly, low wall-hung washbasin with a design that appeals to even the youngest of critics makes teaching children about cleanliness easier and simply more fun. Clever details such as the low installation depth and a closer tap hole make it easier to use. It also features taps in amusing designs and colours that awaken a child's curiosity.

### EASY TO USE

The handle of the deck-mounted tap for child-friendly sanitary rooms is designed as a baseball cap with a peak, which makes washing hands even more fun.

### HYGIENIC

Instead of a baseball cap with a peak, the electronically controlled tap in the same design features a fixed hat.