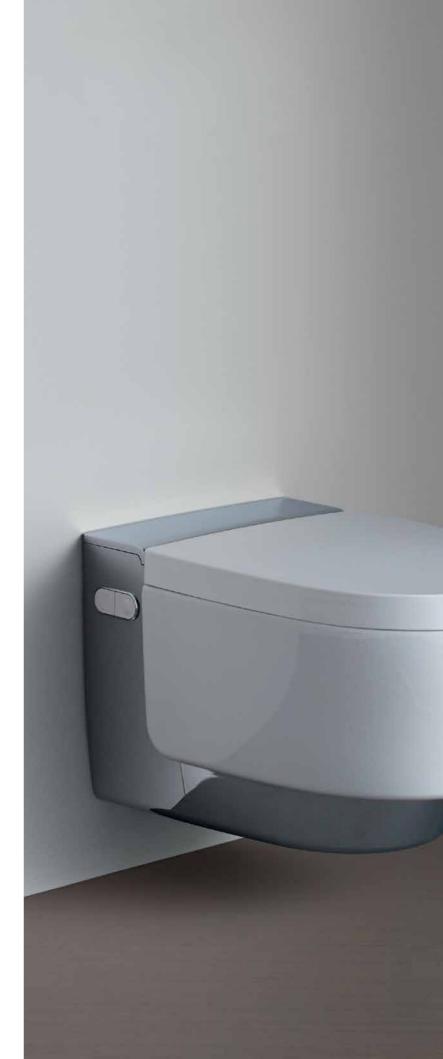

#### CLEANLINESS AND INTEGRATED FLEXIBILITY

 $\uparrow$ The WC lid can be removed individually to ensure easy cleaning.

The wall-hung Geberit ONE WC boasts an elegant, perfectly balanced design. A eureka moment comes when opening the lid, revealing the asymmetrical, completely rimless inner geometry of the WC ceramic appliance. TurboFlush flush technology: The asymmetrical geometry of the ceramic appliance and lateral water inlet result in a unique flushing-out performance. The technology is much more effective than a normal flush, not to mention much quieter and more efficient. The WC seat and lid can be easily removed with a flick of the wrist for cleaning. Thanks to the sophisticated installation technology, the height of the ceramic appliance can be flexibly adjusted without needing to open up or damage the wall - even years after being installed.

The WC lid and seat can be removed by pulling them upwards after raising them.

BATHROOM SERIES GEBERIT ONE