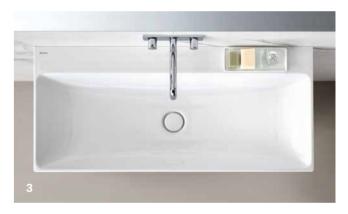

# WASHBASIN VARIETY WITH INNOVATIVE DRAIN

The Geberit ONE washbasins with a horizontal drain combine the highest design requirements with unique functionality. The horizontal washbasin drain has been tailored to the design of the washbasins and is cleverly positioned at the back edge of the bowl. Its innovative technology creates more space in the drawers of the washbasin cabinet. By shifting it to the rear, the drain is not directly in the water jet's line of fire. This prevents water splashes from the drain, leading to a significant reduction in water and limescale residues and the amount of cleaning required. A magnetic attachment holds the cover exactly in position. The cover can be removed with a flick of the wrist in order to clean the attached comb insert. The version with hidden overflow also allows the washbasin to be filled without risk of the water overflowing.

# INNOVATIVE DETAILS THAT INSPIRE

 $\rightarrow$ 

The horizontal drain cover has a comb insert that is easy to remove and clean. A magnet holds the cover perfectly in position.

The Geberit ONE bathroom series offers a variety of sophisticated details that prove their worth in everyday life. All ceramic appliances are equipped with the durable and virtually non-porous special glaze KeraTect, which is particularly easy to keep clean. Expect more – such as easier cleaning, more space and clear organisation.