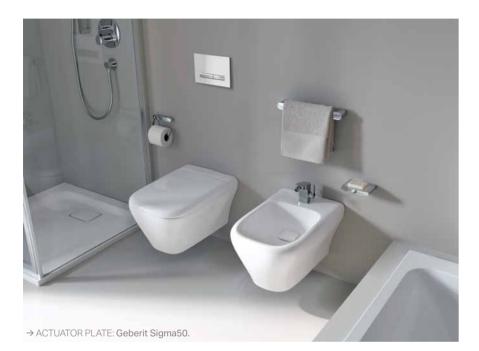

#### **GEBERIT ACTUATOR PLATES**

Geberit actuator plates give every bathroom unique accents. Either round or geometric in shape, topquality materials and trendy surfaces enhance every bathroom.

21

SIGMA50