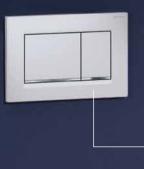

#### **GEBERIT ACTUATOR PLATES**

Geberit actuator plates give every bathroom unique accents. Either round or geometric in shape, topquality materials and trendy surfaces enhance every bathroom.

21

SIGMA50