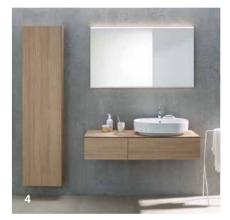

# GEBERIT Smyle

With its contemporary design and ornate lines, the re-designed Geberit Smyle bathroom series creates a relaxing and positive bathroom ambience and brings harmony and lightness into family and guest bathrooms. With a clear sense of order and efficient use of space, Smyle achieves the highest level of convenience in the bathroom from any structural situation. Subtle shapes, maximum function.

DESIGN

CLEANLINESS

BATHROOM FURNITURE Differently combinable tall cabinets with closed and open elements.

ACTUATOR PLATE The geometric clarity of Geberit Sigma30 fits perfectly with Geberit Smyle.

WC

The Geberit Smyle WC ceramic appliance is now fully shrouded, making it even easier to clean. The Geberit Smyle bidet in the same look for bathrooms with a coherent design.

BIDET

SHOWER SOLUTION Geberit shower channel CleanLine20.

Bathroom Magazine

A STATE STATE

Geberit Option mirror offers perfect light for the everyday bathroom routine

### WASHBASIN

Washbasins and corresponding washbasin cabinets are available in different styles and sizes.

137