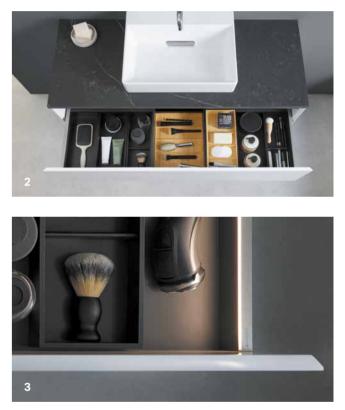

# INNOVATIVE DETAILS THAT INSPIRE

 $\rightarrow$ 

The horizontal drain cover has a comb insert that is easy to remove and clean. A magnet holds the cover perfectly in position.

The Geberit ONE bathroom series offers a variety of sophisticated details that prove their worth in everyday life. All ceramic appliances are equipped with the durable and virtually non-porous special glaze KeraTect, which is particularly easy to keep clean. Expect more – such as easier cleaning, more space and clear organisation.

Geberit ONE washbasin cabinets offer more storage space as they do not have a trap cutout.

# PERFECTION TO THE LAST DETAIL

 The excellent workmanship of the Geberit bathroom furniture gives any bathroom a touch of exclusivity. The modern tall cabinet offers even more design variety and also provides additional practical storage space.
 Thanks to the slim drain technology, there is no trap cutout in the upper drawer. This means there is much more storage space available.
 The high-quality drawer system ensures smooth, quiet running. LED light strips are available as accessories.