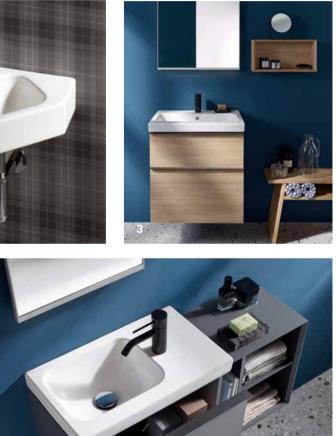

#### STORAGE SPACE WITHOUT INTERRUPTION

The Geberit VariForm washbasin cabinets are compelling with an outstanding amount of storage space – without being interrupted by a trap cutout. With variable arrangement systems, internal division can be adjusted exactly to suit personal needs.

**GEBERIT ONE WALL-MOUNTED TAP** A wall-mounted tap creates additional space at the washbasin. It does not need a tap hole bench and is designed without interruptions.

#### NEEDS

Geberit offers lots of innovative solutions which make optimum use of the space in the bathroom. They also ensure tidiness and systematic order even on small floor plans.