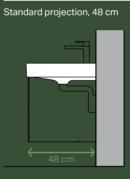

Large projection for washbasin depth 48 cm L 22 cm

Large projection for washbasin depth 48 cm L 20.5 cm

#### STANDARD PROJECTION, 48 CM

\* Stoneware only available in 120 cm length