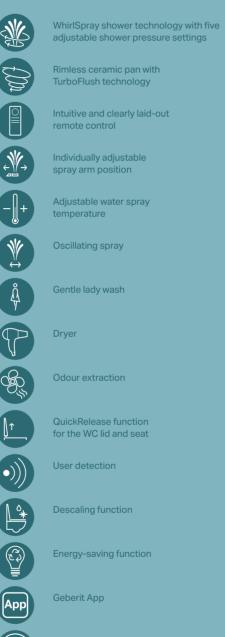

INTUITIVE REMOTE CONTROL CLEAR USER GUIDANCE

The remote control for Geberit shower toilets has an intuitive design. The buttons feature simple symbols and can be operated without the need for explanation. On the rear, you can make and save individual user-specific settings.

Geberit DuoFresh removes unpleasant odours before they can spread throughout the bathroom. Odour extraction units can be built in directly behind the actuator plate and are already integrated in lots of Geberit AquaClean shower toilets.

Geberit DuoFresh is beneficial for all the senses. The odour extraction unit starts automatically due to user detection when someone sits down on the toilet. It extracts the air directly from the ceramic appliance and then returns the purified air to the room. The DuoFresh module is easy to integrate into the

### ORIENTATION **DISCREET GUIDE** THROUGH THE NIGHT

The Geberit orientation light can be set to seven colours. It switches on automatically when you approach the WC and provides orientation in the bathroom at night. Its subdued light makes it easier to go back to sleep again. The orientation light is integrated in various AquaClean shower toilets, the odour extraction unit DuoFresh and the sanitary module Geberit Monolith Plus.