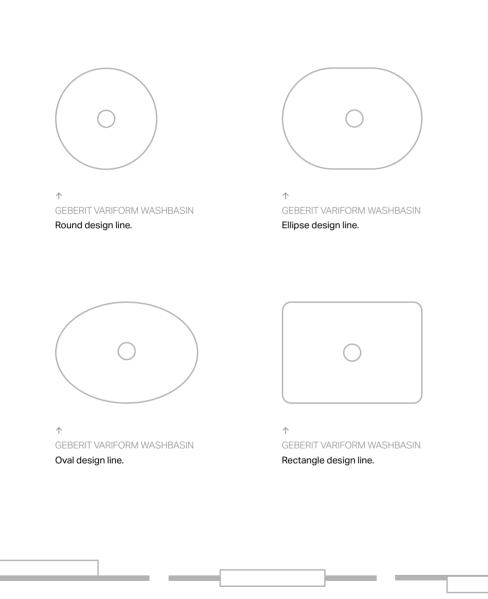

# GEBERIT VARIFORM

The Geberit VariForm design concept is based on the four basic geometric shapes – round, rectangle, oval and ellipse and the three most common installation types. Together with the Geberit VariForm bathroom furniture with its calm, understated design, the range now offers the creative freedom to design the bathroom exactly in line with one's own individual wishes. Modular washbasin area solutions for absolute design freedom.

The Geberit VariForm design concept is based on the four most important basic geometric shapes, using them to create new and different variations every time. The under-countertop, countertop and lay-on washbasins from the ceramic appliance series are suitable for public sanitary facilities as well as washbasin areas in hotel and private bathrooms. The modular system offers an almost endless range of design options.