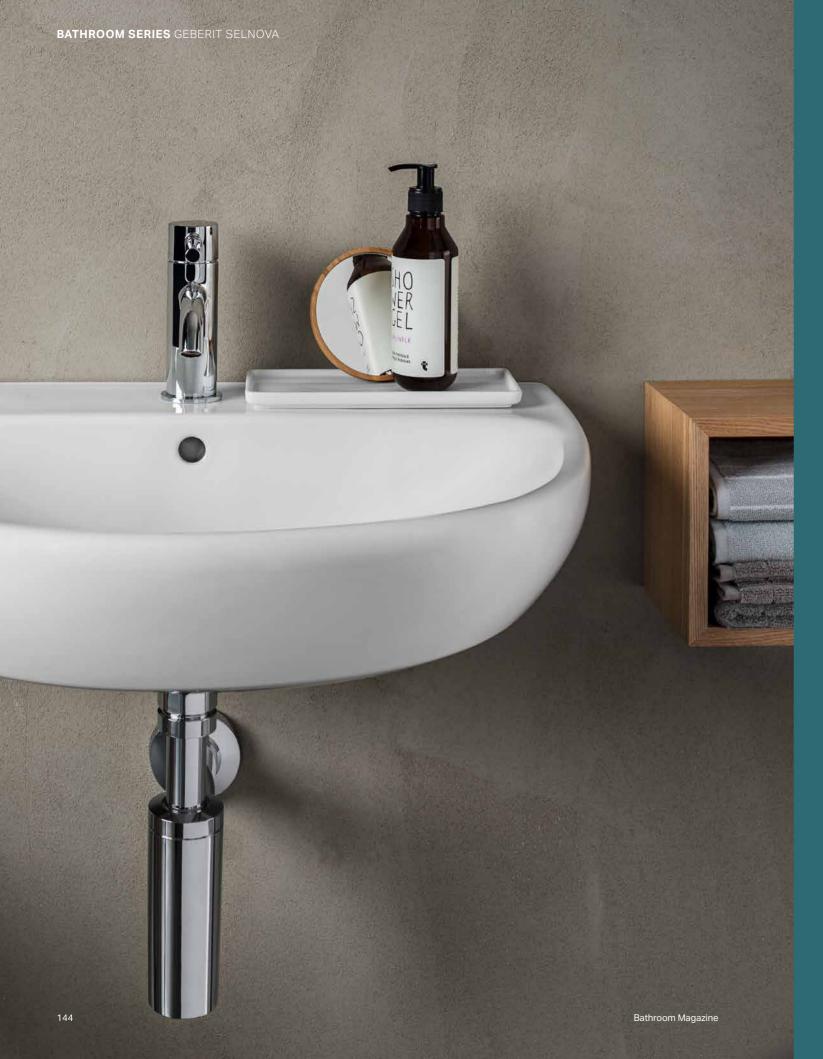

## GEBERIT **SELNOVA**

DESIGN

 $\Rightarrow$ CLEANLINESS

0

WC Geberit Selnova offers a wide range of wall-hung and floorstanding WCs.

147

### ACTUATOR PLATE Geberit Omega20. Available in different materials and colours.

WC Geberit Selnova offers a wide range of wall-hung and floor-standing WCs.

WASHBASINS Geberit Selnova washbasins are available in different shapes and forma

MIRROR

Geberit Option mirror with functional lighting.

### GEBERIT SELNOVA WASHBASINS

### HARMONIOUS BATHROOMS FOR ALL ROOM SIZES

1 The soft curves of Geberit Selnova are adapted from nature. 2 Slim edge with a smooth transition to the storage space behind. **3** Washbasin solutions with a pedestal to conceal the trap.