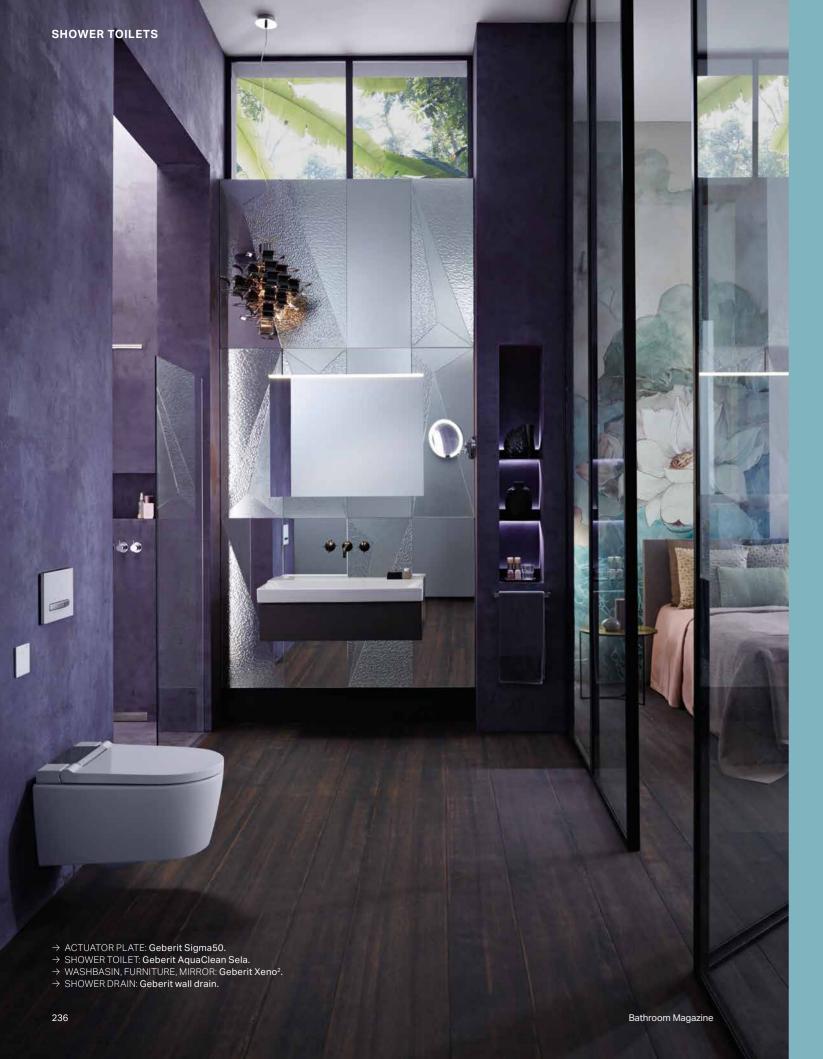

### SHOWER TOILETS

- 238 GEBERIT AQUACLEAN MERA
- 240 GEBERIT AQUACLEAN SELA
- 242 GEBERIT AQUACLEAN TUMA

DESIGN

CLEANLINESS

BATHROOM FURNITURE Differently combinable tall cabinets with closed and open elements.

ACTUATOR PLATE The geometric clarity of Geberit Sigma30 fits perfectly with Geberit Smyle.

WC

The Geberit Smyle WC ceramic appliance is now fully shrouded, making it even easier to clean. The Geberit Smyle bidet in the same look for bathrooms with a coherent design.

BIDET

SHOWER SOLUTION Geberit shower channel CleanLine20.

Bathroom Magazine

A STATE STATE

Geberit Option mirror offers perfect light for the everyday bathroom routine

### WASHBASIN

Washbasins and corresponding washbasin cabinets are available in different styles and sizes.

137