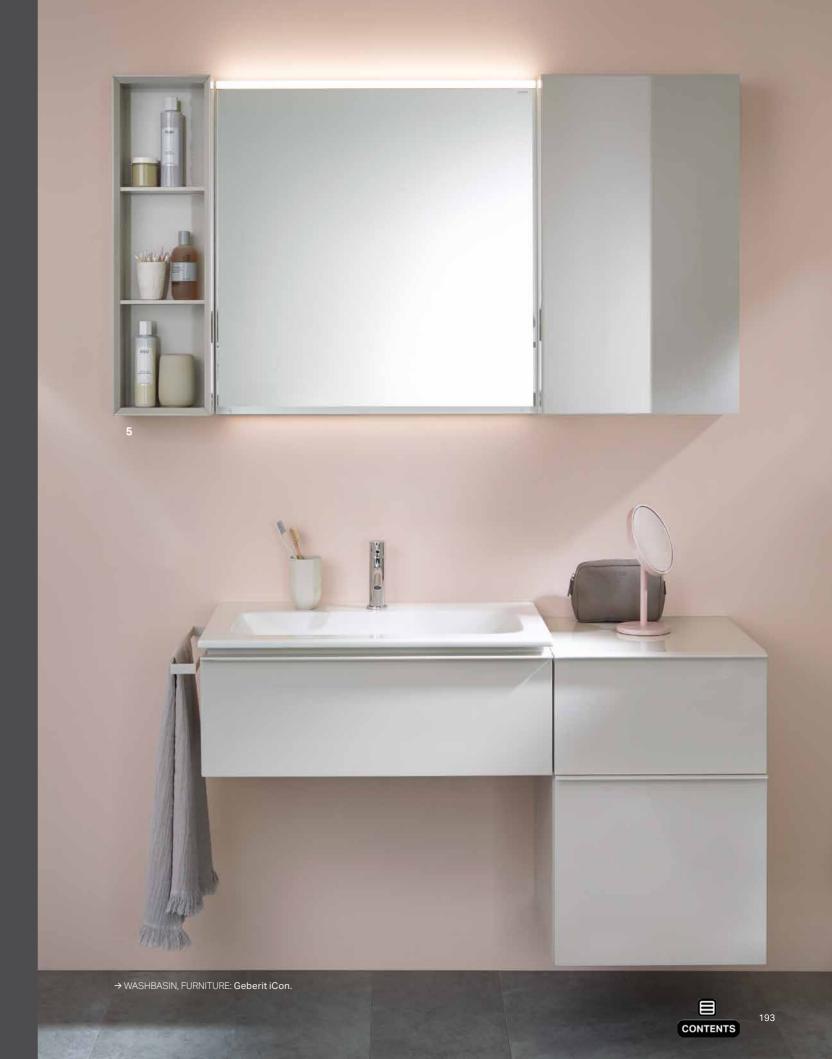

# OPTIMAL CONNECTIONS

An additional power outlet inside the drawer ensures that razors, hairdryers and more can always be connected.

Geberit ONE mirror cabinets with ComfortLight ensure perfect lighting according to the daily routine of the bathroom user: bright, clear and invigorating for getting the day off to a good start, soft and flattering before going to bed, and discreet and calming as an orientation light at night. Simple operation makes it easy to find the ideal lighting for your personal body clock.

#### ORIENTATION LIGHT

Soft lighting for finding your way to the washplace at night and then getting back to sleep easily.

STANDARD LIGHT Non-dazzling lighting for everyday activities at the washplace. The integrated lighting concept is one of the highlights of the Geberit ONE mirror cabinets. The four different light sources harmonise perfectly with one another and ensure an authentic mirror image without casting shadows. Natural light – from clear, invigorating morning light to the bright midday sun, finishing with a soothing sunset or atmospheric candlelight – serves as a model for the extensive development work carried out by the Geberit team. The lighting is continuously dimmable and the control system is intuitive to operate. Brighter light is automatically cooler and darker light warmer. The brightness and lighting mood thus adapt to the needs of the bathroom user and their body clock. The lighting concept is a typical example for the Geberit motto Design Meets Function.

#### ↑ WORKING LIGHT

Bright, clear lighting for intensive beauty care.

Geberit ONE mirror cabinets are available in a wide range of models for designing the bathroom completely according to your needs and personal tastes. In the back-to-wall installation, the storage space is shifted to the wall. This means freedom of movement at the washplace and a clear, tidy appearance. The models for classic attachment in front of the wall also have a slim design and can be installed in any bathroom without the need for special preparations.