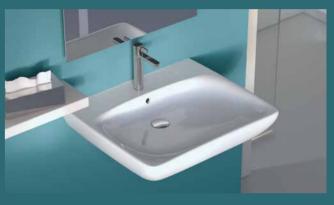

### GEBERIT SENYA

Geberit Senya matches every possible bathroom style with its modern look and clean lines. The generously sized ceramics suit even ample sized bathrooms, but they are also an elegant statement in smaller spaces. Geberit Senya offers an option for any taste and room layout, the choice is yours. Contemporary style, universally applicable.

### A VERSATILE AND WELCOMING AMBIENCE

Geberit Senya offers an option for any taste and room layout. If you prefer a floor-standing or rather a wall-hung WC, or even a close-coupled WC suite, Geberit Senya has it. The comfortably sized ceramics give any bathroom a generous appearance.