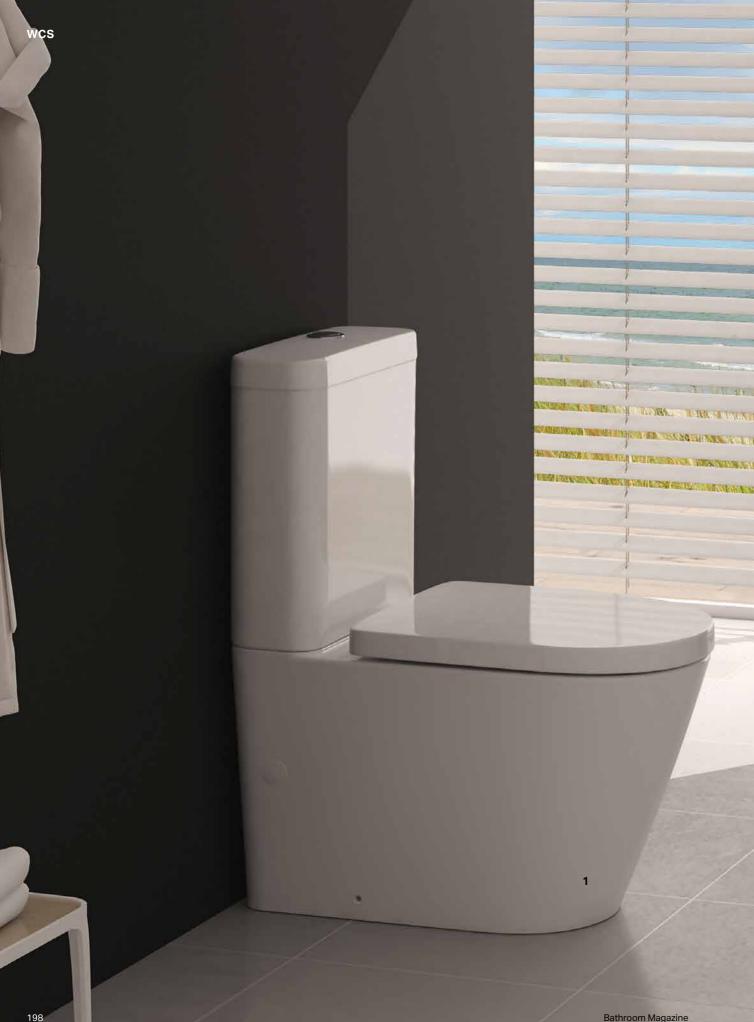

### WCS

198 GEBERIT ETERNITY

#### CLEANLINESS AND INTEGRATED FLEXIBILITY

 $\uparrow$ The WC lid can be removed individually to ensure easy cleaning.

The wall-hung Geberit ONE WC boasts an elegant, perfectly balanced design. A eureka moment comes when opening the lid, revealing the asymmetrical, completely rimless inner geometry of the WC ceramic appliance. TurboFlush flush technology: The asymmetrical geometry of the ceramic appliance and lateral water inlet result in a unique flushing-out performance. The technology is much more effective than a normal flush, not to mention much quieter and more efficient. The WC seat and lid can be easily removed with a flick of the wrist for cleaning. Thanks to the sophisticated installation technology, the height of the ceramic appliance can be flexibly adjusted without needing to open up or damage the wall - even years after being installed.

The WC lid and seat can be removed by pulling them upwards after raising them.

BATHROOM SERIES GEBERIT ONE