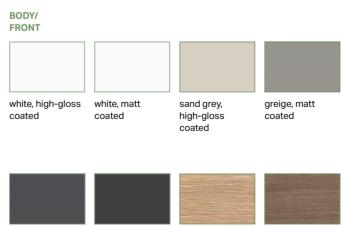

#### CONTEMPORARY AND HIGHLY FUNCTIONAL DESIGN

The expanded Geberit ONE bathroom furniture range offers a variety of design possibilities. The clever drawer mechanism with push-to-open mechanism and soft closing ensures quiet running and gentle opening and closing of the drawers while also making fine adjustment easier. The lay-on washbasins can not only be positioned centrally on the washtops, but also asymmetrically. All materials and surfaces are moisture-resistant. The entire furniture range is available in six coated surfaces and two wood surfaces. High-quality cover plates made of stoneware and glass are also available.

#### GEBERIT ONE BATHROOM FURNITURE: COLOURS AND SURFACES

#### WASHTOPS

white, high-gloss coated

white, matt coated

sand grey, high-gloss coated

greige, matt coated

wood-textured melamine

lava, matt coated

oak, wood-textured melamine