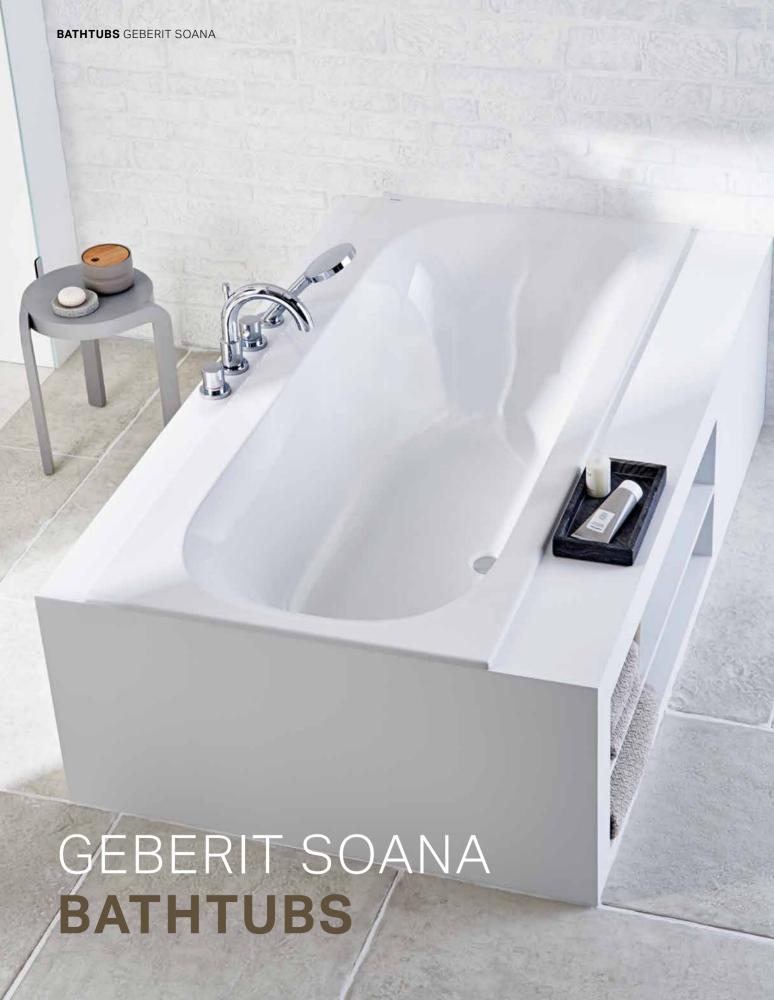

URINAL DIV SIONS: Geberit urinal division, glass.





# BATHTUBS

A comfortable bathtub is very important to bathroom customers. Who doesn't enjoy relaxing in a warm bath and leaving the stresses of the day behind. Geberit offers bathtubs in numerous formats, designs and with a variety of different features that bring a touch of wellness into every bathroom, regardless of the floor plan.

| CONTENTS |
|----------|

207

Geberit Tawa bathtub with slim rim and a new, minimalist bathtub drain with turn handle.

## GEBERIT BATHTUBS

A pleasant warmth relaxes the limbs while enchanting fragrances pamper the senses. Taking a bath in your own bathroom means peace, tranquillity and relaxation. These are the most beautiful breaks that everyday life has to offer. Pure wellness in warm water.













### **STYLISH BATHING PLEASURE**

Created in a soft organic design, the Geberit Soana bathtubs offer an indulgent bathing experience. The sense of well-being is supported by the smooth surface of the bath material, which keeps the water warmer for longer. The bathtub is available with a waste outlet in the middle or at the narrow end. The Geberit PushControl waste and overflow is the perfect addition, with the slim design matching the outstanding comfort of the bathtub.



## **GEBERIT TAWA** BATHTUBS

### PURE RELAXATION IN SOFT GEOMETRIC BATHING COMFORT

The bathtub Geberit Tawa features soft curves and a clear outer contour. As a rectangular bathtub single and duo, it comes in six sizes. The outlet of the single tubs is at the foot of the bath; they are extremely comfortable for