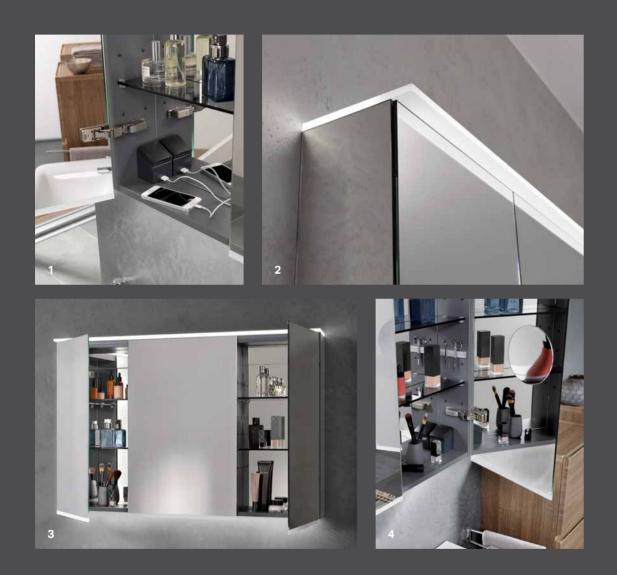

#### MIRROR CABINET

# LOTS OF SPACE IN THE PREWALL

The Geberit ONE mirror cabinet is integrated in the prewall with a barely visible projection. It gives the bathroom a generous look and offers plenty of storage space, without limiting the space.

NTEGRATED IN THE PREWALL By concealing the water outlet in the prewall, only the removable cover is visible on the wall.

# OPTIMAL CONNECTIONS

An additional power outlet inside the drawer ensures that razors, hairdryers and more can always be connected.

Geberit ONE mirror cabinets with ComfortLight ensure perfect lighting according to the daily routine of the bathroom user: bright, clear and invigorating for getting the day off to a good start, soft and flattering before going to bed, and discreet and calming as an orientation light at night. Simple operation makes it easy to find the ideal lighting for your personal body clock.

#### ORIENTATION LIGHT

Soft lighting for finding your way to the washplace at night and then getting back to sleep easily.

STANDARD LIGHT Non-dazzling lighting for everyday activities at the washplace. The integrated lighting concept is one of the highlights of the Geberit ONE mirror cabinets. The four different light sources harmonise perfectly with one another and ensure an authentic mirror image without casting shadows. Natural light – from clear, invigorating morning light to the bright midday sun, finishing with a soothing sunset or atmospheric candlelight – serves as a model for the extensive development work carried out by the Geberit team. The lighting is continuously dimmable and the control system is intuitive to operate. Brighter light is automatically cooler and darker light warmer. The brightness and lighting mood thus adapt to the needs of the bathroom user and their body clock. The lighting concept is a typical example for the Geberit motto Design Meets Function.

The models are available in two versions. All-over mirror doors hide all cosmetic products inside the cabinet. Meanwhile, shortened doors have an open, lit niche at the bottom, meaning regularly used items remain within easy reach even when the mirror doors are closed.

AVAILABLE FREE OF CHARGE

C App Store

Google Play

GEBERIT

Shortened mirror doors have an open niche where important items can be kept within easy reach.
 The mirror doors without handles have a pronounced visual lightness.
 An integrated, easily accessible mains connection for a shaver or hairdryer can be found in the upper part of the cabinet.
 Back-to-wall installation means the cabinet is concealed almost entirely in the prewall.
 The height of the glass shelves is continuously adjustable.