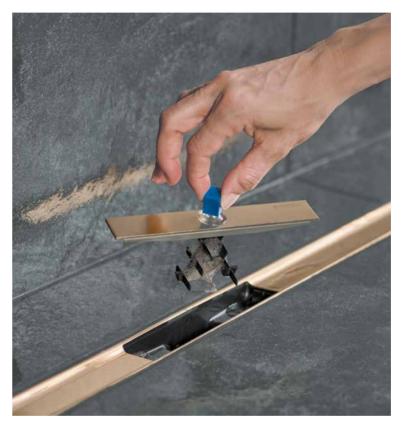

# HOW CAN YOU BEST DEAL WITH HAIR AND DIRT?

Hair in the bathroom is annoying and clogs the shower and washbasin drains. Geberit provides drain solutions which elegantly solve this problem and which are also easy to clean.

#### **GEBERIT CLEANLINE SHOWER CHANNEL**

The comb insert of the Geberit CleanLine shower channel reliably collects hair. It can be taken out and cleaned with a flick of the wrist. The drain profile of the elegant shower channel is also easy to clean: unlike other solutions, it has no hidden, hard-to-reach areas. This means that neither dirt nor bacteria can accumulate. With just one wipe, the open outlet surface is squeaky clean.

11

COMB INSERT

Many Geberit drain solutions have a comb insert to protect the drain.