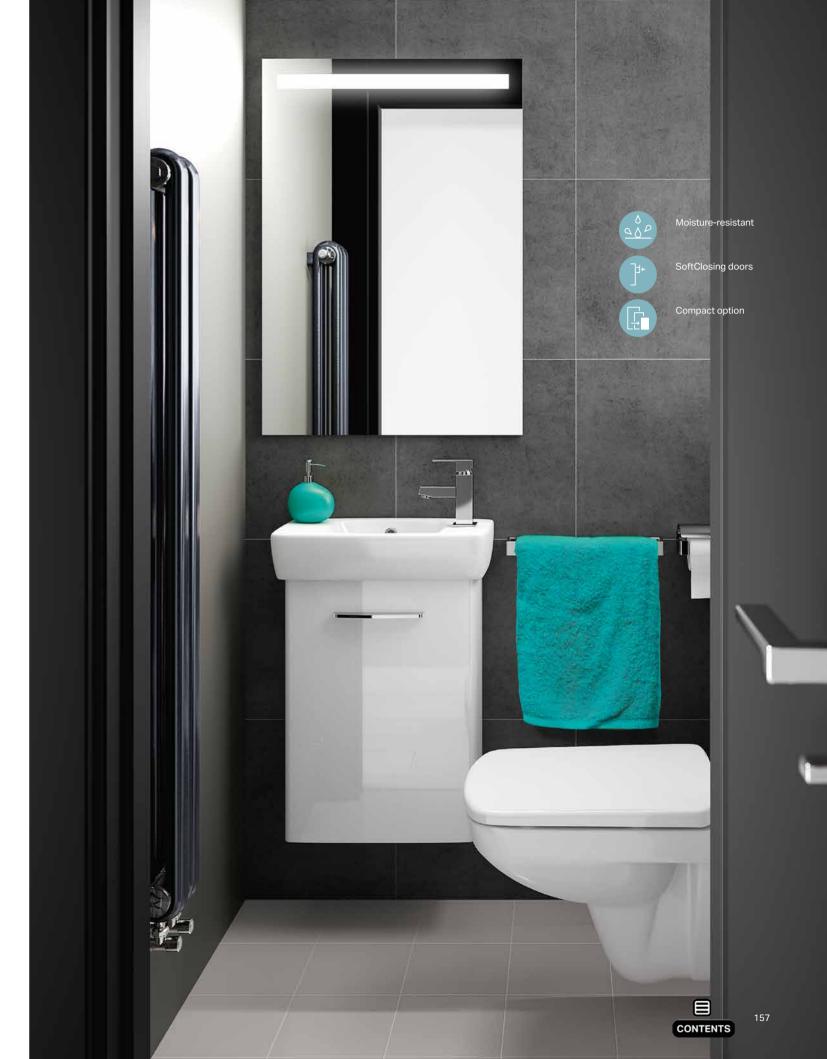

## GEBERIT **SELNOVA** SQUARE

Geberit Selnova's classic designs blend harmoniously into every room. This is in addition to many clever solutions for special requirements, making it very easy and affordable to get an old bathroom to shine in new splendour in all its modern glory. Corners and edges, new highlights.

\* CLEANLINESS

An elegant pair - the integrated washbasin with particularly narrow rim combined with the washbasin cabinet.

### GEBERIT SELNOVA SQUARE **WASHBASINS SLIM AND BATHROOM FURNITURE**

The new, sleek Geberit Selnova Square washbasins combine a clear rectangular design with an organically shaped inner basin. They form a perfect unit with their washbasin cabinets and matching bathroom furniture with trendy surfaces in white high-gloss coated.

### SLEEK ELEGANCE, PERFECTLY TRIMMED

### GEBERIT SELNOVA SQUARE **BATHROOM FURNITURE**

### A CLEAN-LINED CONCEPT

Clean lines and gentle chamfering are the key features of Selnova bathroom furniture. The washbasins taper downwards to form a connection with the enhances the slimline, lightweight appearance of the bathroom series. The integrated, delicately curving profile handles mimic the curves formed by the fronts of the washbasins, emphasising the impression of lightness.

### **SOLUTIONS FOR A RANGE OF INSTALLATION SITUATIONS**

The fronts and bodies are available in white. The furniture can be wall-hung or floor-standing, with chrome feet or cabinets underneath, which are set skirting boards available to choose from. noticeably further back. This approach Modular side cabinets are available in a variety of shapes and sizes. The furniture is delivered fully preassembled, with the option of attaching the door hinge on either side.

### GEBERIT SELNOVA BATHROOM FURNITURE COLOURS

white, high-gloss coated

1 Slimline: The washbasin cabinets are set noticeably further back from the edge of the washbasin. 2 The door hinges on the bathroom furniture can be mounted on both sides. 3 The profile handle mimics the gentle curving of the washbasin's front edge.