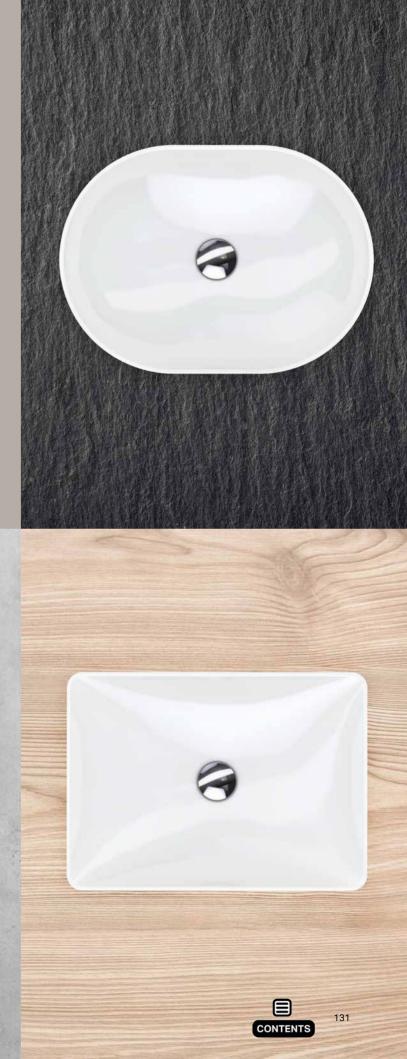

# **GEBERIT VARIFORM MODERN WASHBASINS**

THE LATEST DESIGN TRENDS -

DESIGN AWARD 2019

Bathroom Mag

MADE VERSATILE AND ERGONOMIC The streamlined rims of Geberit VariForm washbasins are the perfect match for cutting-edge bathroom designs. Countertop and lay-on washbasins are available both with and without a tap hole bench. The tap can be installed as a deck-mounted tap on

128

the ceramic or the base panel - or alternatively, as a wall-mounted tap on the prewall installation. All Geberit VariForm models feature a generous basin depth to ensure freedom of movement in ergonomic conditions. Made from high-quality sanitary ceramic, the washbasins are scratchproof and resistant to cracks, as well as easy to care for.