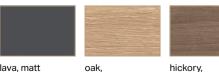

#### WASHTOPS

white, high-gloss coated

white, matt coated

sand grey, high-gloss coated

greige, matt coated

wood-textured melamine

lava, matt coated

oak, wood-textured melamine

hickory, wood-textured melamine

marble-look stoneware, white

marble-look stoneware, black