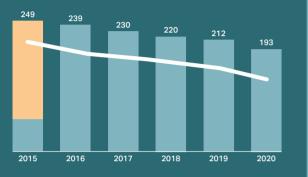

#### ENVIRONMENTAL IMPACT 2015 - 2020

- Environmental impact, in million eco-points
- Environmental impact due to Sanitec acquisition, on eco-points
- Environmental impact in relation to net sales (Fx adj) in % (Index: 2015 = 100)

Note: The environmental impact is measured in terms of eco-points based on the Swiss method of ecological scarcity (version 2013).

Since the integration of the energy-intensive ceramic production business in 2015, the relative environmental impact has been reduced by 35 %

The goal of improving ecoefficiency by 5 % per year was exceeded.