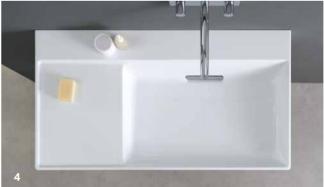

# WASHBASIN VARIETY WITH INNOVATIVE DRAIN

The Geberit ONE washbasins with a horizontal drain combine the highest design requirements with unique functionality. The horizontal washbasin drain has been tailored to the design of the washbasins and is cleverly positioned at the back edge of the bowl. Its innovative technology creates more space in the drawers of the washbasin cabinet. By shifting it to the rear, the drain is not directly in the water jet's line of fire. This prevents water splashes from the drain, leading to a significant reduction in water and limescale residues and the amount of cleaning required. A magnetic attachment holds the cover exactly in position. The cover can be removed with a flick of the wrist in order to clean the attached comb insert. The version with hidden overflow also allows the washbasin to be filled without risk of the water overflowing.

Geberit ONE washbasins with a classic drain take tried-and-tested products to a new level.

Geberit ONE washbasins with a vertical drain are available in three versions: as standard washbasins and vanity basins in various widths, and as lay-on washbasins in angular or bowl-shaped designs. The drain has an elegant ceramic cover with an integrated comb insert. All models are equipped with spacesaving drain technology that does away with the need for a conventional trap cutout in the cabinet. As a result, additional space is created in the upper drawer of the washbasin cabinet.