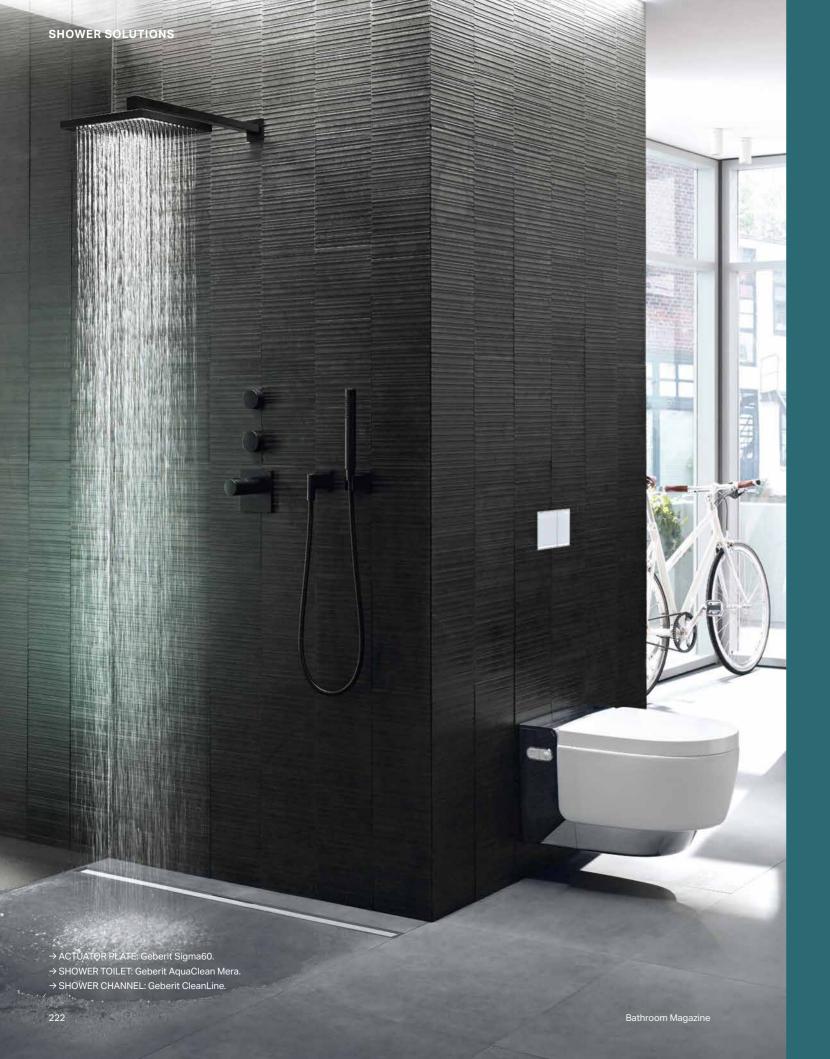

### SHOWER SOLUTIONS

224GEBERIT OLONA226GEBERIT NEMEA228GEBERIT TALA230GEBERIT CLEANLINE232GEBERIT WALL DRAIN

#### **GEBERIT ACTUATOR PLATES**

Geberit actuator plates give every bathroom unique accents. Either round or geometric in shape, topquality materials and trendy surfaces enhance every bathroom.

21

SIGMA50

#### **GEBERIT CLEANLINE SHOWER CHANNEL**

The comb insert of the Geberit CleanLine shower channel reliably collects hair. It can be taken out and cleaned with a flick of the wrist. The drain profile of the elegant shower channel is also easy to clean: unlike other solutions, it has no hidden, hard-to-reach areas. This means that neither dirt nor bacteria can accumulate. With just one wipe, the open outlet surface is squeaky clean.