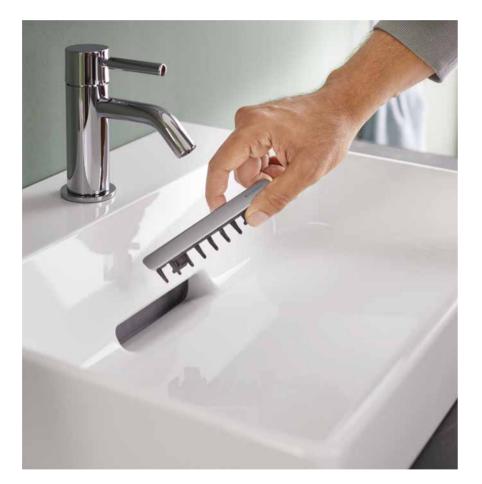

# HOW CAN YOU BEST DEAL WITH HAIR AND DIRT?

Hair in the bathroom is annoying and clogs the shower and washbasin drains. Geberit provides drain solutions which elegantly solve this problem and which are also easy to clean.

#### **GEBERIT CLEANLINE SHOWER CHANNEL**

The comb insert of the Geberit CleanLine shower channel reliably collects hair. It can be taken out and cleaned with a flick of the wrist. The drain profile of the elegant shower channel is also easy to clean: unlike other solutions, it has no hidden, hard-to-reach areas. This means that neither dirt nor bacteria can accumulate. With just one wipe, the open outlet surface is squeaky clean.

11

COMB INSERT

Many Geberit drain solutions have a comb insert to protect the drain.