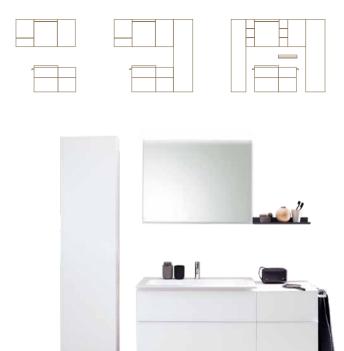

# GEBERIT ONE

The Geberit ONE bathroom series combines know-how in sanitary technology with versatile design expertise and is thus a pioneering and comprehensive solution for the entire bathroom. Cleverly combined in a single system, Geberit ONE impresses with its many benefits, both obvious and hidden. This means greater cleanliness, more space and greater flexibility in the bathroom.

\*\*

DESIGN

CLEANLINESS

NEW

Z

USER-FRIENDLINESS

COMFORT

Geberit ONE offers a wide range of options for designing bathrooms that impress both aesthetically and functionally. Washbasins, bathroom furniture and mirror cabinets in various designs are perfectly coordinated with one another and can be combined to suit your individual requirements.

# WASHBASIN VARIETY WITH INNOVATIVE DRAIN

The Geberit ONE washbasins with a horizontal drain combine the highest design requirements with unique functionality. The horizontal washbasin drain has been tailored to the design of the washbasins and is cleverly positioned at the back edge of the bowl. Its innovative technology creates more space in the drawers of the washbasin cabinet. By shifting it to the rear, the drain is not directly in the water jet's line of fire. This prevents water splashes from the drain, leading to a significant reduction in water and limescale residues and the amount of cleaning required. A magnetic attachment holds the cover exactly in position. The cover can be removed with a flick of the wrist in order to clean the attached comb insert. The version with hidden overflow also allows the washbasin to be filled without risk of the water overflowing.