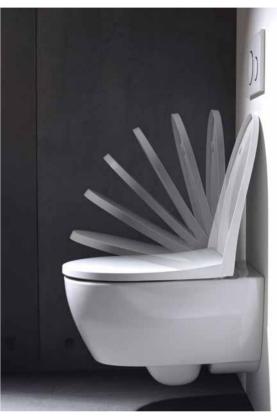

#### **CLOSES ITSELF**

The durable Geberit soft-closing mechanism closes the WC lid gently and quietly. Even if it is moved too quickly, it lowers itself slowly and closes quietly. This makes for more relaxed bathroom users and also protects the material of the seat, lid and ceramic appliance.