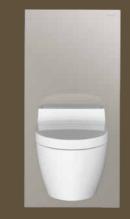

#### CLEANLINESS AND INTEGRATED FLEXIBILITY

 $\uparrow$ The WC lid can be removed individually to ensure easy cleaning.

The wall-hung Geberit ONE WC boasts an elegant, perfectly balanced design. A eureka moment comes when opening the lid, revealing the asymmetrical, completely rimless inner geometry of the WC ceramic appliance. TurboFlush flush technology: The asymmetrical geometry of the ceramic appliance and lateral water inlet result in a unique flushing-out performance. The technology is much more effective than a normal flush, not to mention much quieter and more efficient. The WC seat and lid can be easily removed with a flick of the wrist for cleaning. Thanks to the sophisticated installation technology, the height of the ceramic appliance can be flexibly adjusted without needing to open up or damage the wall - even years after being installed.

The WC lid and seat can be removed by pulling them upwards after raising them.

BATHROOM SERIES GEBERIT ONE