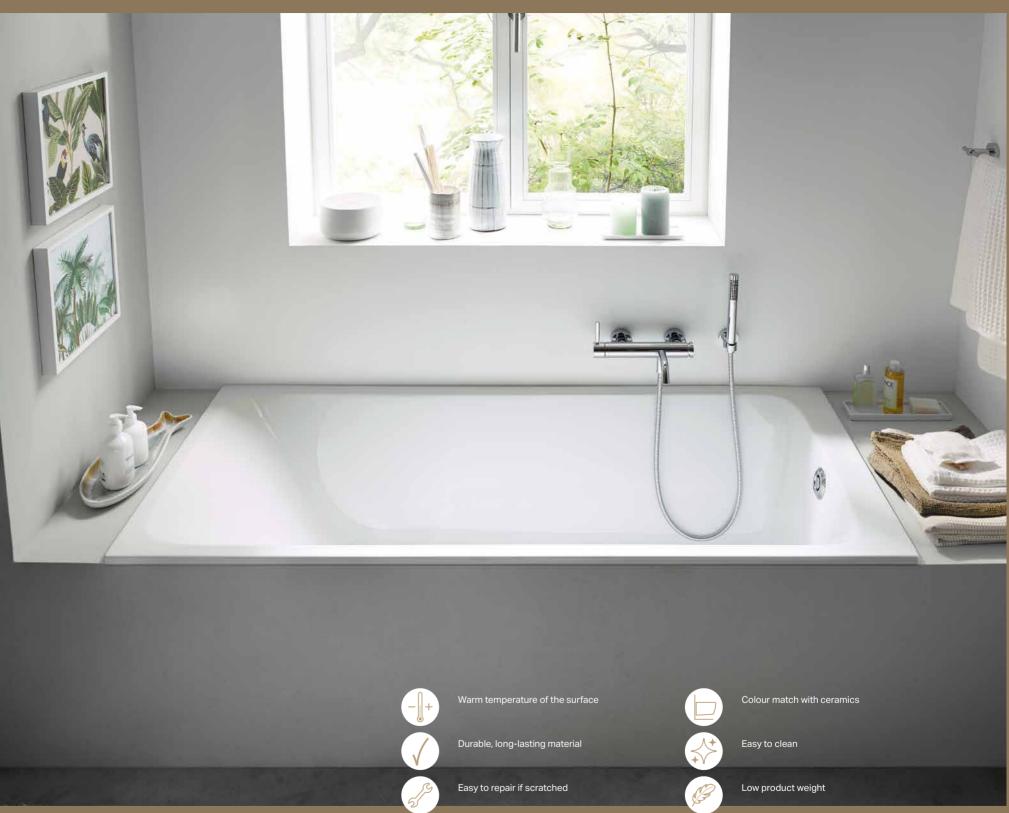

smooth surface of the bath material, which keeps the water warmer for longer. The bathtub is available with a waste outlet in the middle or at the narrow end. The Geberit PushControl waste and overflow is the perfect addition, with the slim design matching the outstanding comfort of the bathtub.



## **GEBERIT TAWA** BATHTUBS

### PURE RELAXATION IN SOFT GEOMETRIC BATHING COMFORT

The bathtub Geberit Tawa features soft curves and a clear outer contour. As a rectangular bathtub single and duo, it comes in six sizes. The outlet of the single tubs is at the foot of the bath; they are extremely comfortable for one person lying down in the tub. The duo tubs are chamfered on both sides so that two people can sit or lie in the tub together comfortably. In this case, there is a central outlet.







Low product weight

## **GEBERIT SUPERO** BATHTUBS

bathing experiences.

A corner bathtub is also available.

A perfect solution for relaxing

Thanks to its clear lines, the built-in bathtub Geberit Supero fits perfectly in modern, puristic bathroom worlds. The bevelling of the rim on the head and foot ends, which emphasises the geometric form, catches the eye. The drain and overflow are available either in the middle on the long side or on the foot end.



## GEBERIT REKORD BATHTUBS

### Create your own wellness oasis

The built-in bathtub Geberit Rekord has a soft geometric appearance and is a successful mixture of clear and smooth lines. Its generous depth and the rounded head end make for a comfortable bathing experience.



Warm temperature of the surface

Durable, long-lasting