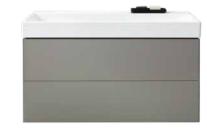

CABINET WITH SINGLE DRAWER Combination of washbasin cabinet with single drawer, matching low cabinet, washtop and layon washbasin.

0 0

 $\mathbf{\Lambda}$ WASHBASIN CABINET with two drawers.

 $\uparrow$ WASHBASIN CABINET with washtop for lay-on washbasins.

The combination of washbasin cabinet with drawer and side element combines a light appearance with ample storage space. Glass or stone covers are optionally available.

WASHBASIN CABINET with vanity basin in SlimRim design.