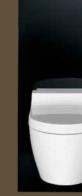

#### CLEANLINESS AND INTEGRATED FLEXIBILITY

 $\uparrow$ The WC lid can be removed individually to ensure easy cleaning.

The wall-hung Geberit ONE WC boasts an elegant, perfectly balanced design. A eureka moment comes when opening the lid, revealing the asymmetrical, completely rimless inner geometry of the WC ceramic appliance. TurboFlush flush technology: The asymmetrical geometry of the ceramic appliance and lateral water inlet result in a unique flushing-out performance. The technology is much more effective than a normal flush, not to mention much quieter and more efficient. The WC seat and lid can be easily removed with a flick of the wrist for cleaning. Thanks to the sophisticated installation technology, the height of the ceramic appliance can be flexibly adjusted without needing to open up or damage the wall - even years after being installed.

The WC lid and seat can be removed by pulling them upwards after raising them.

BATHROOM SERIES GEBERIT ONE