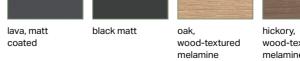

#### WASHTOPS

white, high-gloss coated

white, matt coated

sand grey, high-gloss coated

greige, matt coated

wood-textured melamine

lava, matt coated

oak, wood-textured melamine

hickory, wood-textured melamine

marble-look stoneware, white

marble-look stoneware, black