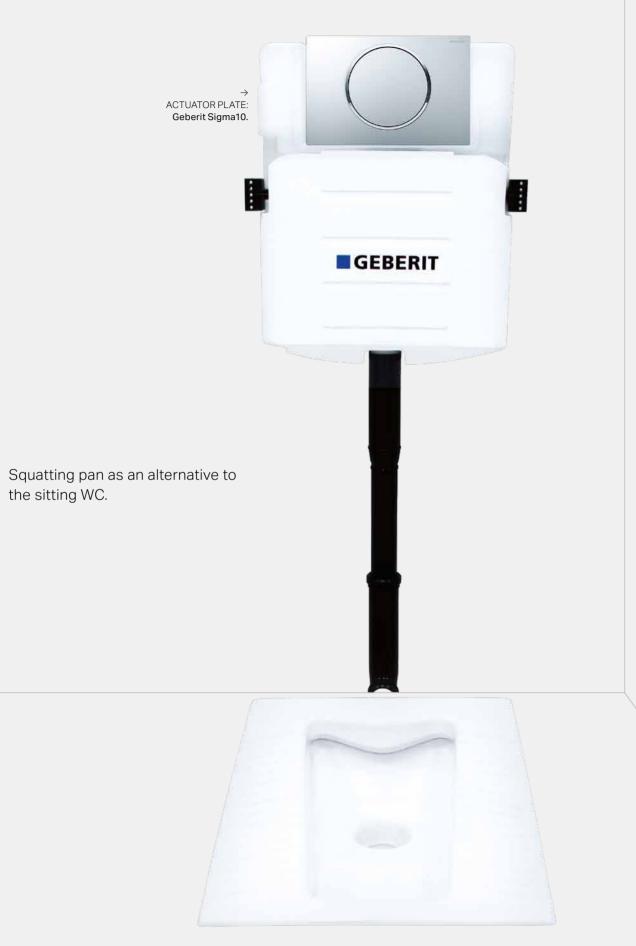

ions such as cleaning items, discharging waste water or washing out textiles.

**CLEANER SINKS** 

Special cleaner sinks are designed for the requirements posed by the disposal of waste water, mobile WCs and the like.



1 Geberit Publica slop hopper for filling and emptying buckets, disposing of waste water, emptying mobile WCs, rinsing potties, etc. For nurseries, hospitals, retirement homes, camping sites, industry/production, restaurants and event locations, schools and office buildings. 2 Stainless steel hinged grating of the Geberit Publica slop hopper with compensation pad. 3 Geberit Publica cleaner sink for workrooms in schools, nurseries, rehabilitation centres, industry and trade, private homes and the leisure sector, can be combined with hinged grating and plastic cover.









### SQUATTING PAN

In certain cases, people require squatting pans which are built into the floor.

### NO CONTACT WITH THE SANITARY CERAMIC Squatting pans are seen by many people as a hygienic alternative to the sitting WC, as there is no direct skin contact with the WC ceramic.

### SURFACE-EVEN INSTALLATION IN THE FLOOR Geberit Publica squatting pans are designed for surface-even installation in the floor and for installing with a Geberit Sigma concealed cistern. The pan is installed in a closed-off mortar bed.







## WASHBASINS

Lay-on, countertop and under-countertop washbasins offer individuality when fitting out and furnishing the bathroom. They can be combined in diverse ways, such as with glass, natural stone and countertops made of many other product materials.



185



##