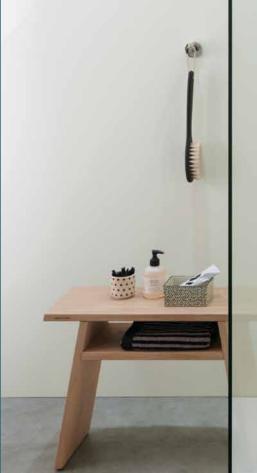

to its elegant appearance in matt white with a design waste plug as well as the palpably solid material combination of stone resin with a Gelcoat finish.

> The surface design covered in Gelcoat gives the matt white shower surface Olona a visible and tangibly elegant look. The drain cover in the same colour is aesthetically enhanced by a slim-line chrome ring. Thanks to its Class B antislip properties, the shower surface offers secure footing whatever your age. With 25 different sizes and formats, there is a suitable model for every floor plan. Installation is flush with the tiles or, in renovation, is mounted with a narrow threshold above the bathroom floor.



Fine, attractive touch: the slim-line chrome ring which surrounds the white drain cover of the shower surface.



sizes in cm









## GEBERIT NEMEA Shower surface



**ELEGANT AND COST-EFFECTIVE SOLUTION** The Geberit Nemea shower surface combines a pleasant feel with ease of cleaning and an attractive design. It is made of sanitary acrylic, which has proven itself in the bathroom for many years thanks to its resistance to ageing. Even minor scratches can be easily buffed out.

The drain can optionally be covered by an elliptic white disc with elegant chrome edging, under which a comb insert effectively stops hair from entering and clogging the drain.

Geberit Nemea is available in glossy or matt versions in the colour white alpine.

Simple elegance that fits into any bathroom: The Geberit Nemea shower surface is available in ine different sizes and formats.

> 90 x 80 x 80

sizes in cm







## GEBERIT TALA SH