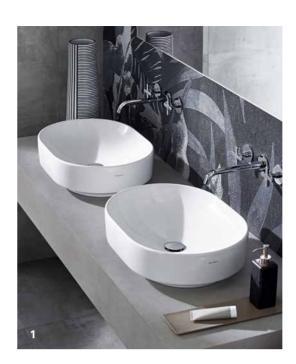

# GEBERIT VARIFORM

The Geberit VariForm design concept is based on the four basic geometric shapes – round, rectangle, oval and ellipse and the three most common installation types. Together with the Geberit VariForm bathroom furniture with its calm, understated design, the range now offers the creative freedom to design the bathroom exactly in line with one's own individual wishes. Modular washbasin area solutions for absolute design freedom.

# **GEBERIT VARIFORM MODERN WASHBASINS**

THE LATEST DESIGN TRENDS -

DESIGN AWARD 2019

Bathroom Mag

MADE VERSATILE AND ERGONOMIC The streamlined rims of Geberit VariForm washbasins are the perfect match for cutting-edge bathroom designs. Countertop and lay-on washbasins are available both with and without a tap hole bench. The tap can be installed as a deck-mounted tap on

The Geberit VariForm design concept is based on the four most important basic geometric shapes, using them to create new and different variations every time. The under-countertop, countertop and lay-on washbasins from the ceramic appliance series are suitable for public sanitary facilities as well as washbasin areas in hotel and private bathrooms. The modular system offers an almost endless range of design options.