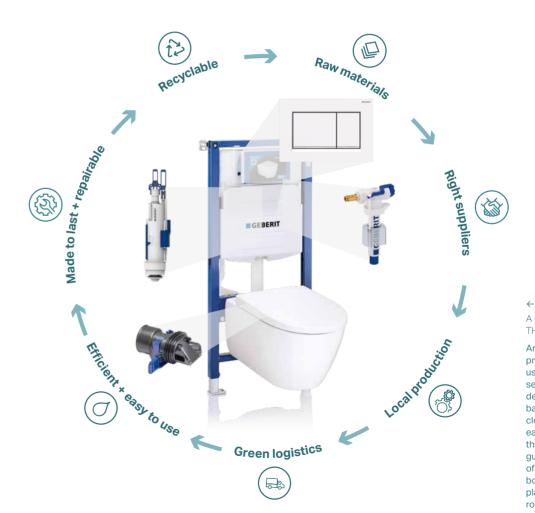

# **CREATING ADDED VALUE** WITH ECO-DESIGN

Since 2007. Geberit has ensured that every new product should be better than its predecessor from an ecological perspective in order to conserve natural resources.

The following illustration shows an example of the eco-design principle using a typical Geberit product group – a WC system. The iCon Rimfree WC with new flush guide made of 69 % recycled ABS is installed on the Duofix element. In the Sigma 12cm concealed cistern, the new flush valve 212 enables individual water consumption settings. The flush is triggered via the recyclable Sigma30 actuator plate, which is fastened in a frame made of 100 % recycled ABS. All products are distinguished by their durability and can be repaired even after many years of use.

#### A COMMITMENT TO THE CIRCULAR ECONOMY

Among other aspects, Geberit products are characterised by their use of high-quality materials and a service life spanning several decades. The products are usually backwards-compatible and can be cleaned, maintained and repaired easily. A significant proportion of the product range also has a guaranteed spare parts availability of up to 25 years. The use of bought in recycled plastic is also playing an increasingly important role in closing material cycles.