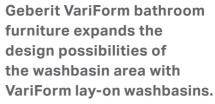

# GEBERIT VARIFORM

The Geberit VariForm design concept is based on the four basic geometric shapes – round, rectangle, oval and ellipse and the three most common installation types. Together with the Geberit VariForm bathroom furniture with its calm, understated design, the range now offers the creative freedom to design the bathroom exactly in line with one's own individual wishes. Modular washbasin area solutions for absolute design freedom.

DESIGN

CLEANLINESS

B USABILITY

1 Lay-on washbasins with gently rounded elliptic shape, combined with wall-mounted taps. 2 Lay-on washbasins with clean rectangular geometric shape, with deck-mounted taps on base panel.

# **GEBERIT VARIFORM MODERN WASHBASINS**

THE LATEST DESIGN TRENDS -

DESIGN AWARD 2019

Bathroom Mag

MADE VERSATILE AND ERGONOMIC The streamlined rims of Geberit VariForm washbasins are the perfect match for cutting-edge bathroom designs. Countertop and lay-on washbasins are available both with and without a tap hole bench. The tap can be installed as a deck-mounted tap on

128

the ceramic or the base panel - or alternatively, as a wall-mounted tap on the prewall installation. All Geberit VariForm models feature a generous basin depth to ensure freedom of movement in ergonomic conditions. Made from high-quality sanitary ceramic, the washbasins are scratchproof and resistant to cracks, as well as easy to care for.