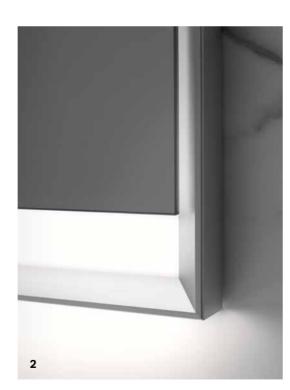

# LOTS OF SPACE IN THE PREWALL

The Geberit ONE mirror cabinet is integrated in the prewall with a barely visible projection. It gives the bathroom a generous look and offers plenty of storage space, without limiting the space.

NTEGRATED IN THE PREWALL By concealing the water outlet in the prewall, only the removable cover is visible on the wall.