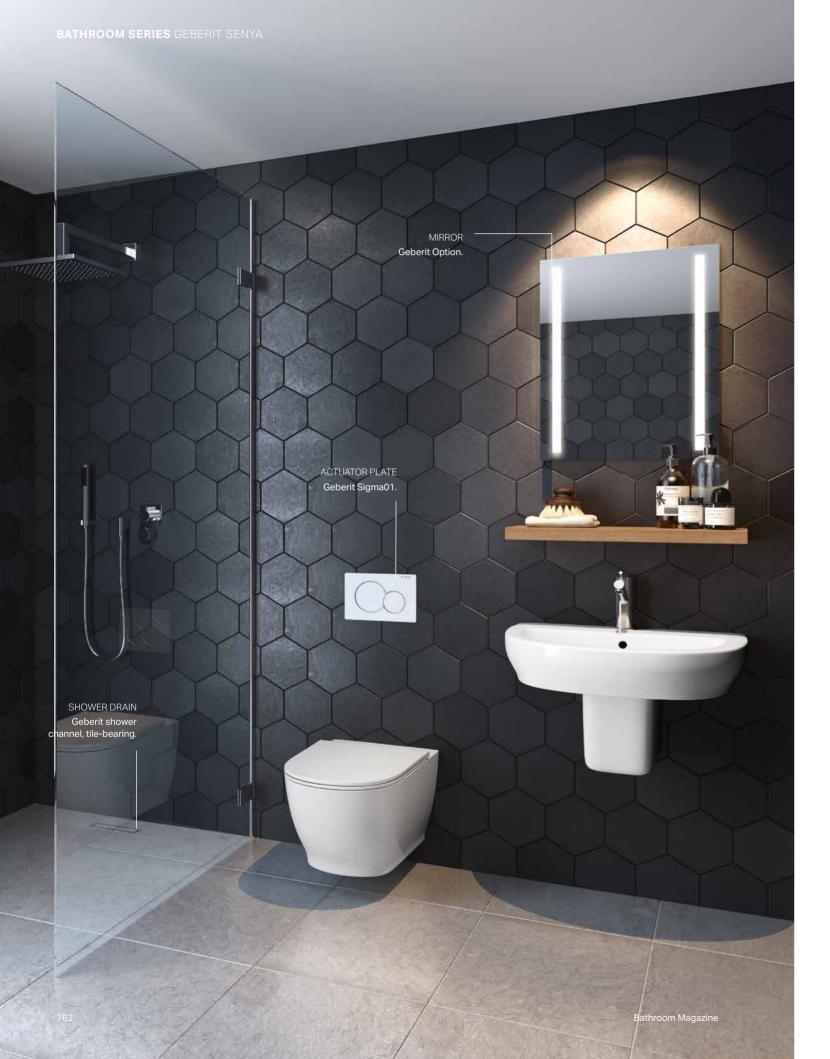

### GEBERIT SENYA

Geberit Senya matches every possible bathroom style with its modern look and clean lines. The generously sized ceramics suit even ample sized bathrooms, but they are also an elegant statement in smaller spaces. Geberit Senya offers an option for any taste and room layout, the choice is yours. Contemporary style, universally applicable.