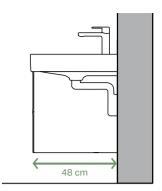

Large projection for washbasin depth 48 cm L 22 cm

Large projection for washbasin depth 48 cm L 20.5 cm