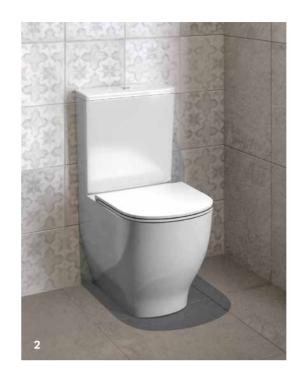

#### CLEANLINESS AND INTEGRATED FLEXIBILITY

 $\uparrow$ The WC lid can be removed individually to ensure easy cleaning.

The wall-hung Geberit ONE WC boasts an elegant, perfectly balanced design. A eureka moment comes when opening the lid, revealing the asymmetrical, completely rimless inner geometry of the WC ceramic appliance. TurboFlush flush technology: The asymmetrical geometry of the ceramic appliance and lateral water inlet result in a unique flushing-out performance. The technology is much more effective than a normal flush, not to mention much quieter and more efficient. The WC seat and lid can be easily removed with a flick of the wrist for cleaning. Thanks to the sophisticated installation technology, the height of the ceramic appliance can be flexibly adjusted without needing to open up or damage the wall - even years after being installed.

The WC lid and seat can be removed by pulling them upwards after raising them.

BATHROOM SERIES GEBERIT ONE