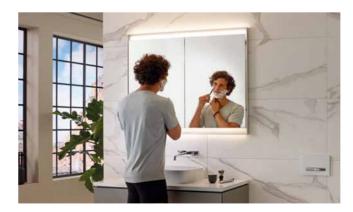

# OPTIMAL CONNECTIONS

An additional power outlet inside the drawer ensures that razors, hairdryers and more can always be connected.

Geberit ONE mirror cabinets with ComfortLight ensure perfect lighting according to the daily routine of the bathroom user: bright, clear and invigorating for getting the day off to a good start, soft and flattering before going to bed, and discreet and calming as an orientation light at night. Simple operation makes it easy to find the ideal lighting for your personal body clock.

#### ORIENTATION LIGHT

Soft lighting for finding your way to the washplace at night and then getting back to sleep easily.

STANDARD LIGHT Non-dazzling lighting for everyday activities at the washplace. The integrated lighting concept is one of the highlights of the Geberit ONE mirror cabinets. The four different light sources harmonise perfectly with one another and ensure an authentic mirror image without casting shadows. Natural light – from clear, invigorating morning light to the bright midday sun, finishing with a soothing sunset or atmospheric candlelight – serves as a model for the extensive development work carried out by the Geberit team. The lighting is continuously dimmable and the control system is intuitive to operate. Brighter light is automatically cooler and darker light warmer. The brightness and lighting mood thus adapt to the needs of the bathroom user and their body clock. The lighting concept is a typical example for the Geberit motto Design Meets Function.

#### ↑ WORKING LIGHT

Bright, clear lighting for intensive beauty care.

Geberit ONE mirror cabinets are available in a wide range of models for designing the bathroom completely according to your needs and personal tastes. In the back-to-wall installation, the storage space is shifted to the wall. This means freedom of movement at the washplace and a clear, tidy appearance. The models for classic attachment in front of the wall also have a slim design and can be installed in any bathroom without the need for special preparations.