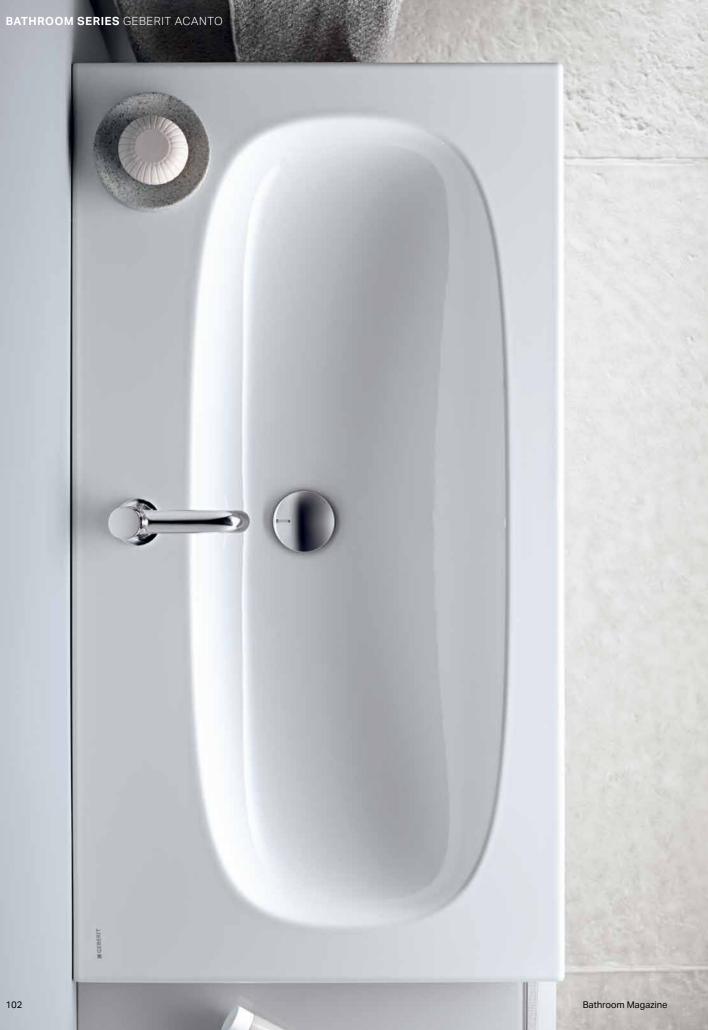

# GEBERIT ACANTO

The complete bathroom series Geberit Acanto combines a clear design with organic shapes and smart detailed solutions that meet the most diverse requirements and design wishes. The individuality of your lifestyle is matched by Acanto's diversely modular nature: clear lines, individual details.

### GEBERIT ACANTO WASHBASINS

CLEAR DESIGNS, SLIM CONTOURS, GENTLE CURVES

The washbasins from the Geberit Acanto bathroom series are presented in a timelessly modern soft organic design, with clear geometric contours and organically shaped inner basins. They are available in different variances as standard, slim or compact basins in different sizes. In this way, Geberit is meeting the desire for attractive, modern and individually designed bathrooms. The SlimRim design gives washbasins a particularly elegant, slender appearance. The standard washbasins are available with and

without shelf surface or with short projection for en-suites and guest bathrooms. Furthermore, the Acanto series offers two washbasins with integrated ceramic Clou system and no overflow hole.