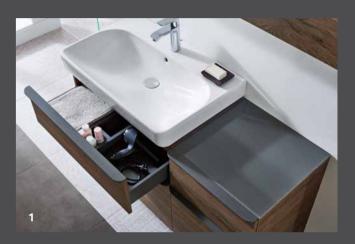

# WASHBASIN VARIETY WITH INNOVATIVE DRAIN

The Geberit ONE washbasins with a horizontal drain combine the highest design requirements with unique functionality. The horizontal washbasin drain has been tailored to the design of the washbasins and is cleverly positioned at the back edge of the bowl. Its innovative technology creates more space in the drawers of the washbasin cabinet. By shifting it to the rear, the drain is not directly in the water jet's line of fire. This prevents water splashes from the drain, leading to a significant reduction in water and limescale residues and the amount of cleaning required. A magnetic attachment holds the cover exactly in position. The cover can be removed with a flick of the wrist in order to clean the attached comb insert. The version with hidden overflow also allows the washbasin to be filled without risk of the water overflowing.

# INNOVATIVE DETAILS THAT INSPIRE

 $\rightarrow$ 

The horizontal drain cover has a comb insert that is easy to remove and clean. A magnet holds the cover perfectly in position.

The Geberit ONE bathroom series offers a variety of sophisticated details that prove their worth in everyday life. All ceramic appliances are equipped with the durable and virtually non-porous special glaze KeraTect, which is particularly easy to keep clean. Expect more – such as easier cleaning, more space and clear organisation.

Geberit ONE washbasin cabinets offer more storage space as they do not have a trap cutout.