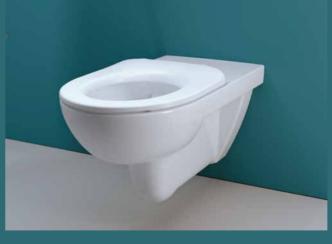

### GEBERIT XENO<sup>2</sup> WC AND BIDET

Geberit Xeno<sup>2</sup> WC and bidet continue the powerful design of the washbasins.

Contours with a clear edge, spacious, smooth and closed outer surfaces, and concealed fastenings characterise the Geberit Xeno<sup>2</sup> WC and bidet, making them easier to clean. In line with this, the Geberit Rimfree WC is fitted with a flat, integrated seat with SoftClosing mechanism.

Hidden wall mounting

SoftClosing

Adjustable flush volume

Ground clearance