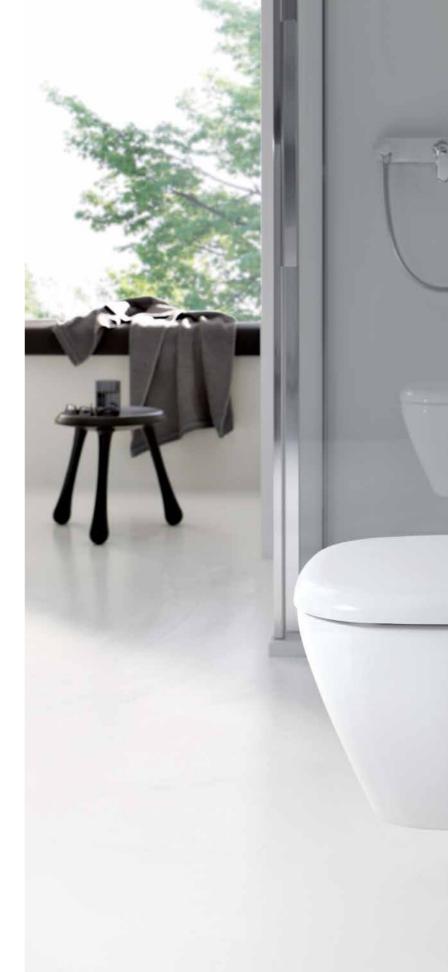

# GEBERIT ONE

The Geberit ONE bathroom series combines know-how in sanitary technology with versatile design expertise and is thus a pioneering and comprehensive solution for the entire bathroom. Cleverly combined in a single system, Geberit ONE impresses with its many benefits, both obvious and hidden. This means greater cleanliness, more space and greater flexibility in the bathroom.

\*\*

DESIGN

CLEANLINESS

NEW

Z

USER-FRIENDLINESS

COMFORT

Geberit ONE offers a wide range of options for designing bathrooms that impress both aesthetically and functionally. Washbasins, bathroom furniture and mirror cabinets in various designs are perfectly coordinated with one another and can be combined to suit your individual requirements.