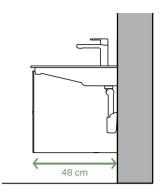

Large projection for washbasin depth 48 cm L 22 cm

Large projection for washbasin depth 48 cm L 20.5 cm