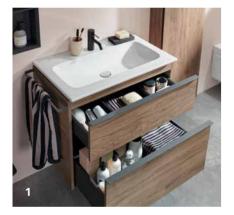

# WASHBASIN VARIETY WITH INNOVATIVE DRAIN

The Geberit ONE washbasins with a horizontal drain combine the highest design requirements with unique functionality. The horizontal washbasin drain has been tailored to the design of the washbasins and is cleverly positioned at the back edge of the bowl. Its innovative technology creates more space in the drawers of the washbasin cabinet. By shifting it to the rear, the drain is not directly in the water jet's line of fire. This prevents water splashes from the drain, leading to a significant reduction in water and limescale residues and the amount of cleaning required. A magnetic attachment holds the cover exactly in position. The cover can be removed with a flick of the wrist in order to clean the attached comb insert. The version with hidden overflow also allows the washbasin to be filled without risk of the water overflowing.

# INNOVATIVE DETAILS THAT INSPIRE

 $\rightarrow$ 

The horizontal drain cover has a comb insert that is easy to remove and clean. A magnet holds the cover perfectly in position.

The Geberit ONE bathroom series offers a variety of sophisticated details that prove their worth in everyday life. All ceramic appliances are equipped with the durable and virtually non-porous special glaze KeraTect, which is particularly easy to keep clean. Expect more – such as easier cleaning, more space and clear organisation.

Geberit ONE washbasin cabinets offer more storage space as they do not have a trap cutout.