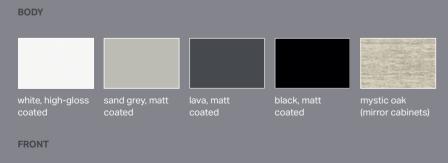

#### CONTEMPORARY AND HIGHLY FUNCTIONAL DESIGN

The expanded Geberit ONE bathroom furniture range offers a variety of design possibilities. The clever drawer mechanism with push-to-open mechanism and soft closing ensures quiet running and gentle opening and closing of the drawers while also making fine adjustment easier. The lay-on washbasins can not only be positioned centrally on the washtops, but also asymmetrically. All materials and surfaces are moisture-resistant. The entire furniture range is available in six coated surfaces and two wood surfaces. High-quality cover plates made of stoneware and glass are also available.

#### GEBERIT ONE BATHROOM FURNITURE: COLOURS AND SURFACES

#### WASHTOPS

white, high-gloss coated

white, matt coated

sand grey, high-gloss coated

greige, matt coated

wood-textured melamine

lava, matt coated

oak, wood-textured melamine

hickory, wood-textured melamine

marble-look stoneware, white

marble-look stoneware, black