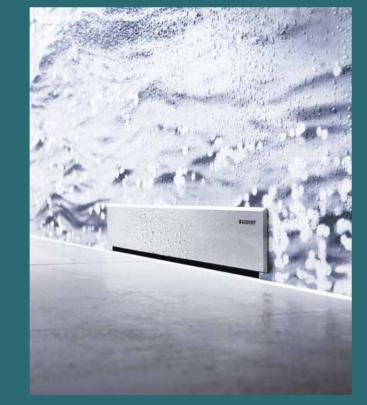

#### GEBERIT WALL DRAIN

The fact that the shower drain has been concealed facilitates floor-even showers in their purest form. The floor under the shower is completely uninterrupted.

#### FLOOR-EVEN SHOWER SOLUTIONS

Floor-even shower solutions are chic and ensure you have step-free access to the shower area. With shower surfaces such as Geberit Olona, the antislip properties are integrated from the start. That gives you comfort and safety for today and tomorrow.