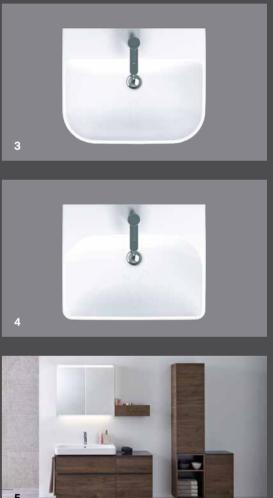

### GEBERIT ACANTO WASHBASINS

CLEAR DESIGNS, SLIM CONTOURS, GENTLE CURVES

The washbasins from the Geberit Acanto bathroom series are presented in a timelessly modern soft organic design, with clear geometric contours and organically shaped inner basins. They are available in different variances as standard, slim or compact basins in different sizes. In this way, Geberit is meeting the desire for attractive, modern and individually designed bathrooms. The SlimRim design gives washbasins a particularly elegant, slender appearance. The standard washbasins are available with and

Harmonious furniture concepts with a great deal of creative freedom: Geberit Acanto bathroom series.
 The washbasin with integrated shelf surface is a visual highlight and offers clear, added value.
 The SlimRim washbasins have a particularly elegant, slender appearance.
 Combination of SlimRim washbasin with under and side cabinets for a lot of storage space.
 Space-saving solutions for guest bathrooms.

without shelf surface or with short projection for en-suites and guest bathrooms. Furthermore, the Acanto series offers two washbasins with integrated ceramic Clou system and no overflow hole.