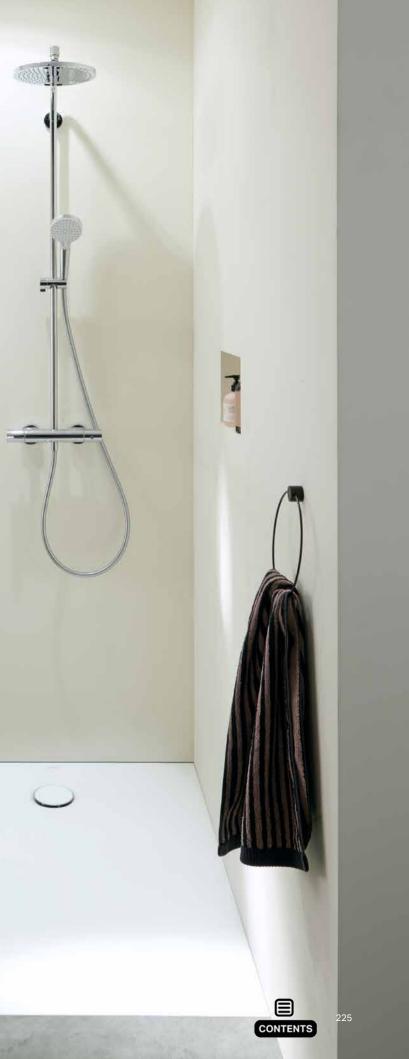

#### FLOOR-EVEN SHOWER SOLUTIONS

Floor-even shower solutions are chic and ensure you have step-free access to the shower area. With shower surfaces such as Geberit Olona, the antislip properties are integrated from the start. That gives you comfort and safety for today and tomorrow.