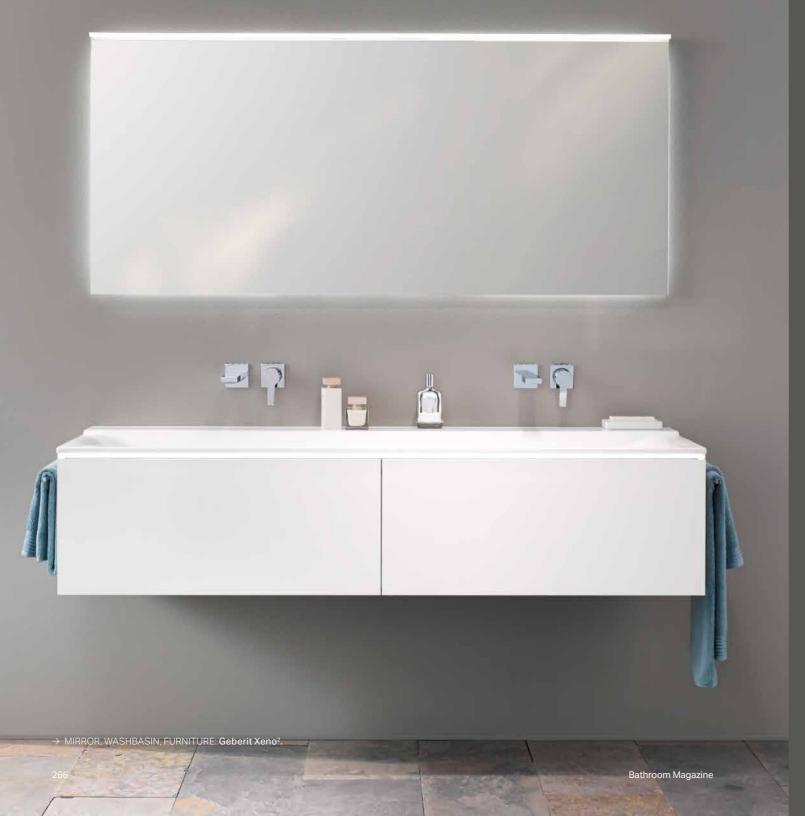

# GEBERIT XENO<sup>2</sup>

The designer range Geberit Xer with architectonic design minin lines outside – soft, natural sha combination leads to surprising on the eye and a joy to use. Get perfectly coordinated product r intelligent, well-thought-throug an identical design language. C harmoniously combined.

DESIGN

CLEANLINESS

o² is synonymous

- alism. Clear geometric
- es inside. This
- results that are easy
- erit Xeno² boasts a
- ange comprising
- elements created in
- ontrasting design,

COMFORT

### MIRROR

Geberit Xeno<sup>2</sup> mirrors with antimist function as well as functional and ambient lighting provide a comfortable atmosphere.

1 al

WASHBASINS Geberit Xeno<sup>2</sup> washbasin with a high smoothness of the ceramic surface thanks to the KeraTect glaze.

### GEBERIT XENO<sup>2</sup> WASHBASINS

Minimalist and superior design combined with convenient and versatile functions: Geberit Xeno<sup>2</sup>.

As an expression of the natural clear lines, Geberit Xeno<sup>2</sup> washbasins have a slightly raised tap hole bench with a narrow platform to the edge of the basin. The absence of overflow holes means that the aesthetics of the inner basin's flowing forms are not disrupted. The clear design statement also offers advantages when it comes to hygiene and ease of cleaning.