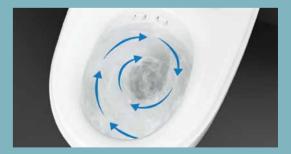

## SIMPLER CLEANING WITHOUT A RIM

Quiet, thorough and with outstanding flushing-out performance: the asymmetrical inner geometry of the innovative Geberit TurboFlush flush technology is based on a completely rimless WC ceramic appliance and minimises the cleaning required.

FLOW-OPTIMISED The lateral water inlet in combination with the asymmetrical ceramic appliance sets the water in a spiral movement.

The Geberit Rimfree WC ceramic appliances offer modern standards of hygiene and ease of cleaning. The flush technology with flush guide ensures completely dynamic flushing out and reduces the amount of cleaning involved – even with the partial flush.