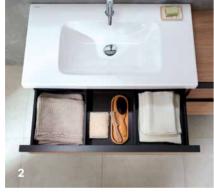

# WASHBASIN VARIETY WITH INNOVATIVE DRAIN

The Geberit ONE washbasins with a horizontal drain combine the highest design requirements with unique functionality. The horizontal washbasin drain has been tailored to the design of the washbasins and is cleverly positioned at the back edge of the bowl. Its innovative technology creates more space in the drawers of the washbasin cabinet. By shifting it to the rear, the drain is not directly in the water jet's line of fire. This prevents water splashes from the drain, leading to a significant reduction in water and limescale residues and the amount of cleaning required. A magnetic attachment holds the cover exactly in position. The cover can be removed with a flick of the wrist in order to clean the attached comb insert. The version with hidden overflow also allows the washbasin to be filled without risk of the water overflowing.

# INNOVATIVE DETAILS THAT INSPIRE

 $\rightarrow$ 

The horizontal drain cover has a comb insert that is easy to remove and clean. A magnet holds the cover perfectly in position.

The Geberit ONE bathroom series offers a variety of sophisticated details that prove their worth in everyday life. All ceramic appliances are equipped with the durable and virtually non-porous special glaze KeraTect, which is particularly easy to keep clean. Expect more – such as easier cleaning, more space and clear organisation.