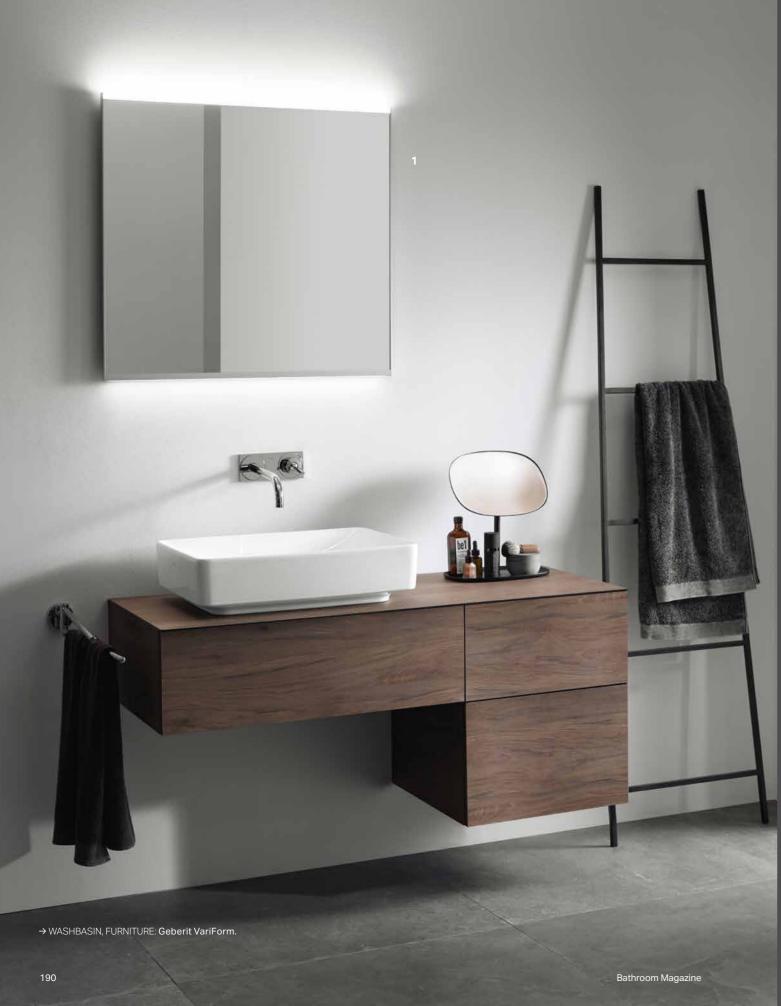

#### STORAGE SPACE WITHOUT INTERRUPTION

The Geberit VariForm washbasin cabinets are compelling with an outstanding amount of storage space – without being interrupted by a trap cutout. With variable arrangement systems, internal division can be adjusted exactly to suit personal needs.

**GEBERIT ONE WALL-MOUNTED TAP** A wall-mounted tap creates additional space at the washbasin. It does not need a tap hole bench and is designed without interruptions.