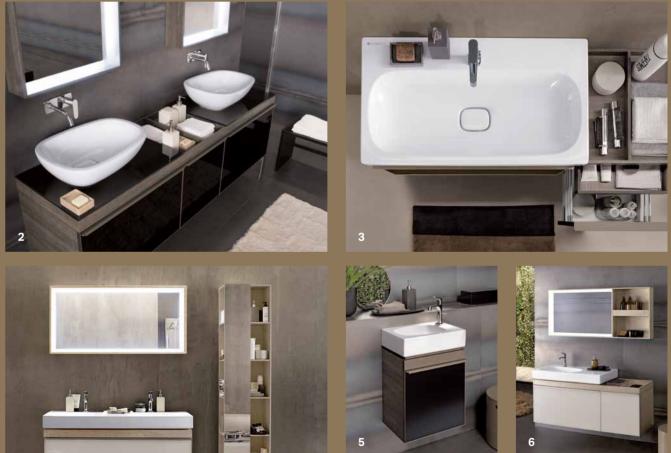

# GEBERIT ONE

The Geberit ONE bathroom series combines know-how in sanitary technology with versatile design expertise and is thus a pioneering and comprehensive solution for the entire bathroom. Cleverly combined in a single system, Geberit ONE impresses with its many benefits, both obvious and hidden. This means greater cleanliness, more space and greater flexibility in the bathroom.

\*\*

DESIGN

CLEANLINESS

NEW

Z

USER-FRIENDLINESS

COMFORT

Geberit ONE offers a wide range of options for designing bathrooms that impress both aesthetically and functionally. Washbasins, bathroom furniture and mirror cabinets in various designs are perfectly coordinated with one another and can be combined to suit your individual requirements.

# WASHBASIN VARIETY WITH INNOVATIVE DRAIN

The Geberit ONE washbasins with a horizontal drain combine the highest design requirements with unique functionality. The horizontal washbasin drain has been tailored to the design of the washbasins and is cleverly positioned at the back edge of the bowl. Its innovative technology creates more space in the drawers of the washbasin cabinet. By shifting it to the rear, the drain is not directly in the water jet's line of fire. This prevents water splashes from the drain, leading to a significant reduction in water and limescale residues and the amount of cleaning required. A magnetic attachment holds the cover exactly in position. The cover can be removed with a flick of the wrist in order to clean the attached comb insert. The version with hidden overflow also allows the washbasin to be filled without risk of the water overflowing.

Clear lines: Angular lay-on washbasin with integrated shelf.
 Elegantly integrated: Vanity basin with large shelves on the side.
 Round lay-on washbasin with wall inlet.
 Space for two: Washbasin with asymmetrical shelf on the side.
 Water fun for two: Standard double washbasin with deck-mounted taps.