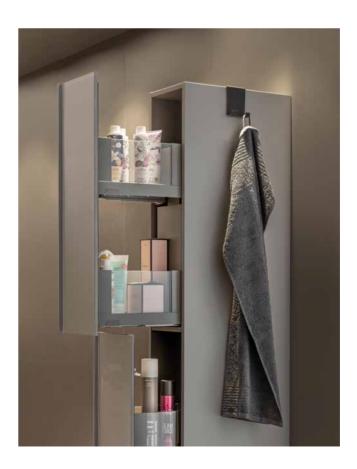

### APOTHECARY CABINETS **PILING HIGH** FOR EXTRA STORAGE SPACE

They have been proving their worth in the kitchen for a long time, now apothecary cabinets are also conquering the bathroom. With good reason: the Geberit Acanto tall cabinets with apothecary pull-out offer plenty of storage space without taking up too much floor area. Thanks to the pull-out mechanism, cosmetic products can be stored tidily and are always to hand.

### FURNITURE TO EXPRESS YOUR INDIVIDUALITY

The Geberit Acanto bathroom furniture offers freedom of design and functional excellence. Following extensive tests with consumers, the series has been developed to meet the widest variety of everyday needs. The inside of the furniture is surprisingly flexible, with the arrangement of the drawers, compartments and shelves creating an uncluttered environment. Magnetic boards – which can be mounted on the wall – enable storage trays or brackets to be attached precisely where the cosmetic items are needed. The innovative concept transforms the mirror cabinet above the washbasin into a beauty centre with a built-in magnifying mirror offering greater versatility.