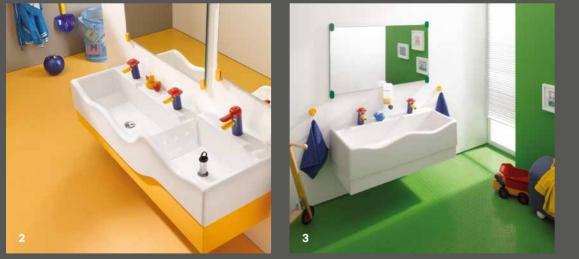

## CHILD-FRIENDLY SANITARY ROOMS ENCOURAGING CHILDREN TO LEARN ABOUT HYGIENE

Children have particular requirements for bathrooms in childcare centres, schools and other establishments. Child-friendly bathroom fittings support and simplify the development of hygienic practices in a playful way.

### **CHILD-FRIENDLY** WASHBASINS

- Sanitary ceramics at a child-friendly height and with child-oriented equipment
- Can be mounted at a flexible height between 450 and 600 mm depending on the age
- Designs that appeal to children and promote toilet training

1 Child-friendly basin height. 2 The soft basin form reduces the risk of injuries. **3** Tap hole bench brought forward: makes it easier for short arms to reach the water jet.

### HYGIENE EDUCATION THROUGH FUN AND

A child-friendly, low wall-hung washbasin with a design that appeals to even the youngest of critics makes teaching children about cleanliness easier and simply more fun. Clever details such as the low installation depth and a closer tap hole make it easier to use. It also features taps in amusing designs and colours that awaken a child's curiosity.

### **WASHSPACES** FOR PLAYFUL LEARNING

- For teaching children about hygiene in a playful way
- Safe and inviting design
- Suitable for children of different ages
- Can be adapted to the spatial circumstances
- Stimulates learning through play: the top basin can be filled with water thanks to a removable damming plate
- Maximum level of dammed water is 100 mm with the damming pipe – prevents flooding

1 Washspace for four children with damming device and various height levels. 2 Washspace for three children with damming device and various height levels. 3 Washspace for two children without a height offset. 4 The soft contours protect against injuries. 5 Child-friendly tap with manual actuation. 6 Child-friendly tap with touchless IR sensor designed specifically for little hands. Both taps available in a coloured and in a bright chrome-plated version.

Children love to play with water! With special basins made of solid surface material, it is easy to encourage children to play with water in sanitary rooms. Cascading basins at various heights turn washing and brushing teeth into fun and games. And little ones of all ages are sure to find the right basin for their height.