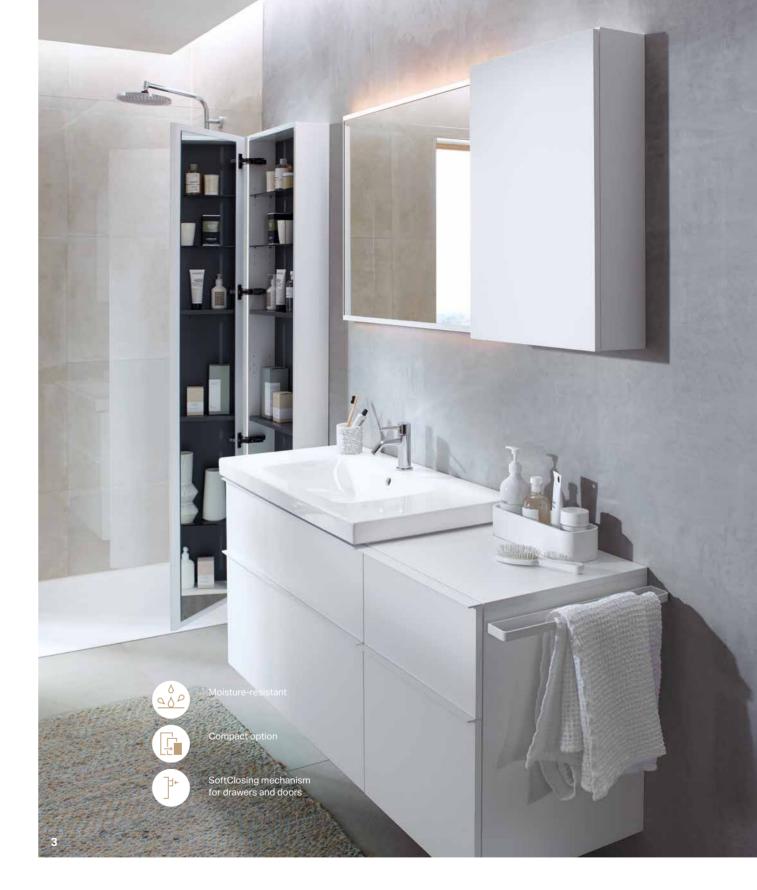

#### SPACE-SAVING

Clever functions and products that create space – for anyone who does not want to do without functionality and storage space.

There's no such thing as too much space in the bathroom. But a lot of bathrooms are not as big as their users would like. Geberit offers spacesaving furniture and shelf surfaces that use the available space perfectly and make it simple to keep things tidy.

#### STORAGE SPACE WITHOUT INTERRUPTION

The Geberit VariForm washbasin cabinets are compelling with an outstanding amount of storage space – without being interrupted by a trap cutout. With variable arrangement systems, internal division can be adjusted exactly to suit personal needs.

#### NEEDS

Geberit offers lots of innovative solutions which make optimum use of the space in the bathroom. They also ensure tidiness and systematic order even on small floor plans.

# LOTS OF SPACE IN THE PREWALL

The Geberit ONE mirror cabinet is integrated in the prewall with a barely visible projection. It gives the bathroom a generous look and offers plenty of storage space, without limiting the space.

### APOTHECARY CABINETS **PILING HIGH** FOR EXTRA STORAGE SPACE

They have been proving their worth in the kitchen for a long time, now apothecary cabinets are also conquering the bathroom. With good reason: the Geberit Acanto tall cabinets with apothecary pull-out offer plenty of storage space without taking up too much floor area. Thanks to the pull-out mechanism, cosmetic products can be stored tidily and are always to hand.