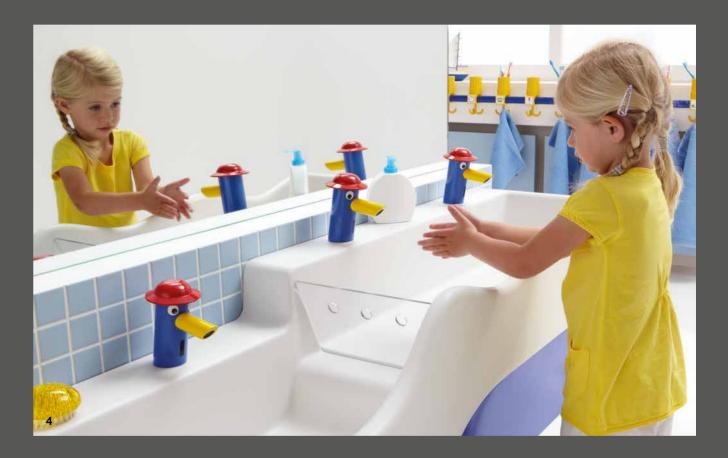

## CHILD-FRIENDLY SANITARY ROOMS ENCOURAGING CHILDREN TO LEARN ABOUT HYGIENE

Children have particular requirements for bathrooms in childcare centres, schools and other establishments. Child-friendly bathroom fittings support and simplify the development of hygienic practices in a playful way.

### HYGIENE EDUCATION THROUGH FUN AND

A child-friendly, low wall-hung washbasin with a design that appeals to even the youngest of critics makes teaching children about cleanliness easier and simply more fun. Clever details such as the low installation depth and a closer tap hole make it easier to use. It also features taps in amusing designs and colours that awaken a child's curiosity.

### **WASHSPACES** FOR PLAYFUL LEARNING

- For teaching children about hygiene in a playful way
- Safe and inviting design
- Suitable for children of different ages
- Can be adapted to the spatial circumstances
- Stimulates learning through play: the top basin can be filled with water thanks to a removable damming plate
- Maximum level of dammed water is 100 mm with the damming pipe – prevents flooding

1 Washspace for four children with damming device and various height levels. 2 Washspace for three children with damming device and various height levels. 3 Washspace for two children without a height offset. 4 The soft contours protect against injuries. 5 Child-friendly tap with manual actuation. 6 Child-friendly tap with touchless IR sensor designed specifically for little hands. Both taps available in a coloured and in a bright chrome-plated version.

Children love to play with water! With special basins made of solid surface material, it is easy to encourage children to play with water in sanitary rooms. Cascading basins at various heights turn washing and brushing teeth into fun and games. And little ones of all ages are sure to find the right basin for their height.