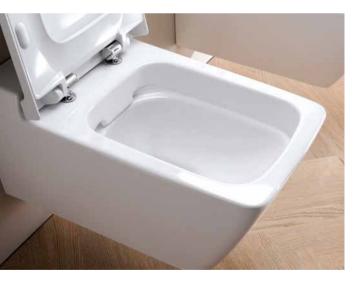

#### CLEANLINESS AND INTEGRATED FLEXIBILITY

 $\uparrow$ The WC lid can be removed individually to ensure easy cleaning.

The wall-hung Geberit ONE WC boasts an elegant, perfectly balanced design. A eureka moment comes when opening the lid, revealing the asymmetrical, completely rimless inner geometry of the WC ceramic appliance. TurboFlush flush technology: The asymmetrical geometry of the ceramic appliance and lateral water inlet result in a unique flushing-out performance. The technology is much more effective than a normal flush, not to mention much quieter and more efficient. The WC seat and lid can be easily removed with a flick of the wrist for cleaning. Thanks to the sophisticated installation technology, the height of the ceramic appliance can be flexibly adjusted without needing to open up or damage the wall - even years after being installed.