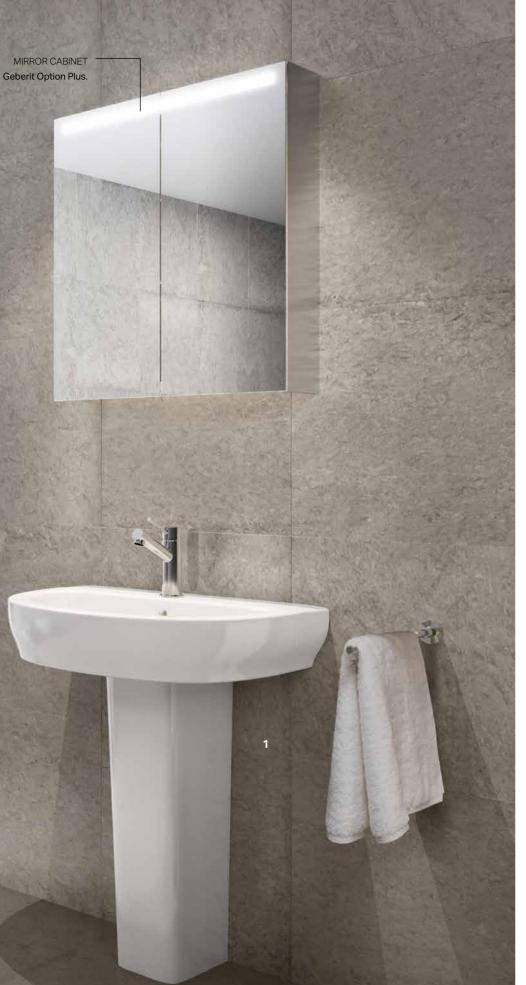

#### MIRROR CABINET

# LOTS OF SPACE IN THE PREWALL

The Geberit ONE mirror cabinet is integrated in the prewall with a barely visible projection. It gives the bathroom a generous look and offers plenty of storage space, without limiting the space.

NTEGRATED IN THE PREWALL By concealing the water outlet in the prewall, only the removable cover is visible on the wall.