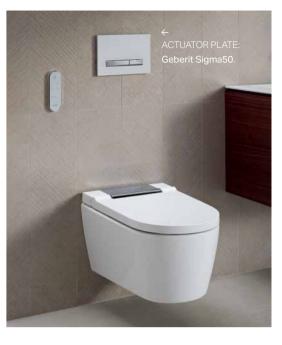

#### **GEBERIT ACTUATOR PLATES**

Geberit actuator plates give every bathroom unique accents. Either round or geometric in shape, topquality materials and trendy surfaces enhance every bathroom.

21

SIGMA50