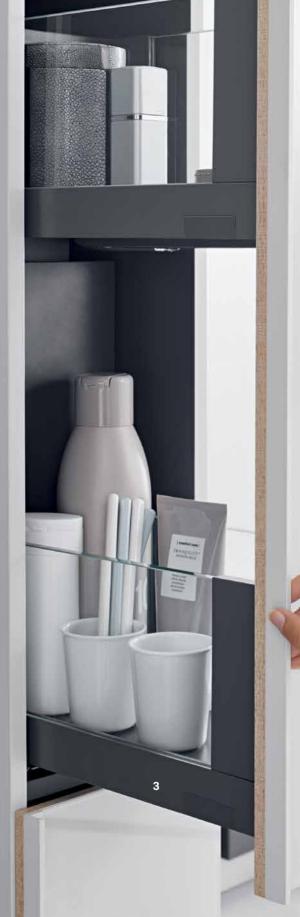

# WHERE AM I GOING TO PUT ALL MY BATHROOM TREASURES?

Jars, tubes and pots, sponges and brushes: I love beauty products. But where am I going to put all my cosmetics in the bathroom? And how will I find my favourite products when I need them again?

There's no such thing as too much space in the bathroom. But a lot of bathrooms are not as big as their users would like. Geberit offers spacesaving furniture and shelf surfaces that use the available space perfectly and make it simple to keep things tidy.

### APOTHECARY CABINETS **PILING HIGH** FOR EXTRA STORAGE SPACE

They have been proving their worth in the kitchen for a long time, now apothecary cabinets are also conquering the bathroom. With good reason: the Geberit Acanto tall cabinets with apothecary pull-out offer plenty of storage space without taking up too much floor area. Thanks to the pull-out mechanism, cosmetic products can be stored tidily and are always to hand.