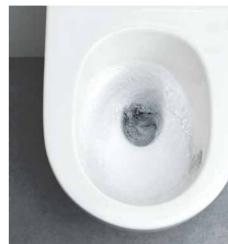

#### RIMFREE WCS

## SIMPLER CLEANING WITHOUT A RIM

Quiet, thorough and with outstanding flushing-out performance: the asymmetrical inner geometry of the innovative Geberit TurboFlush flush technology is based on a completely rimless WC ceramic appliance and minimises the cleaning required.

FLOW-OPTIMISED The lateral water inlet in combination with the asymmetrical ceramic appliance sets the water in a spiral movement.

The Geberit Rimfree WC ceramic appliances offer modern standards of hygiene and ease of cleaning. The flush technology with flush guide ensures completely dynamic flushing out and reduces the amount of cleaning involved – even with the partial flush.