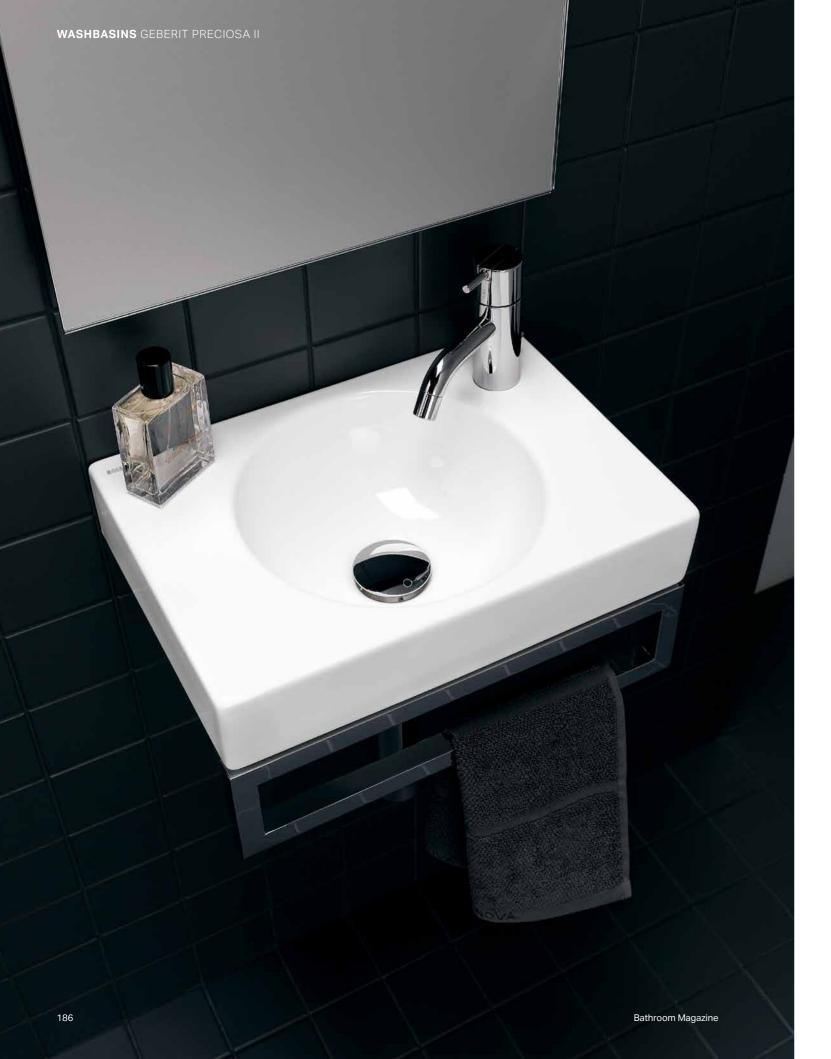

### SQUATTING PAN

In certain cases, people require squatting pans which are built into the floor.

### NO CONTACT WITH THE SANITARY CERAMIC Squatting pans are seen by many people as a hygienic alternative to the sitting WC, as there is no direct skin contact with the WC ceramic.

### SURFACE-EVEN INSTALLATION IN THE FLOOR Geberit Publica squatting pans are designed for surface-even installation in the floor and for installing with a Geberit Sigma concealed cistern. The pan is installed in a closed-off mortar bed.







## WASHBASINS

Lay-on, countertop and under-countertop washbasins offer individuality when fitting out and furnishing the bathroom. They can be combined in diverse ways, such as with glass, natural stone and countertops made of many other product materials.



185



## **GEBERIT PRECIOSA II** WASHBASINS



WHEN THE SUPERFLUOUS IS OMITTED, THE TRUE SUBSTANCE IS REVEALED Design purists seek clear lines and structures. By limiting itself to the circle and rectangle, which determines all the washbasin's components, Geberit Preciosa II consistently fulfils these desires. Towel rails at the front or side continue the geometric contour of the washbasin.





## MIRRORS AND MIRROR CABINETS

Illuminated mirrors and mirror cabinets are a real focal point in the bathroom. The Geberit Option series offers a comprehensive selection that provides the perfect soft light for your bathroom routine. Fashioning washbasin prominence in any bathroom.





## **GEBERIT OPTION** MIRRORS

Illuminated mirror elements and mirror cabinets from Geberit bring the light where yo