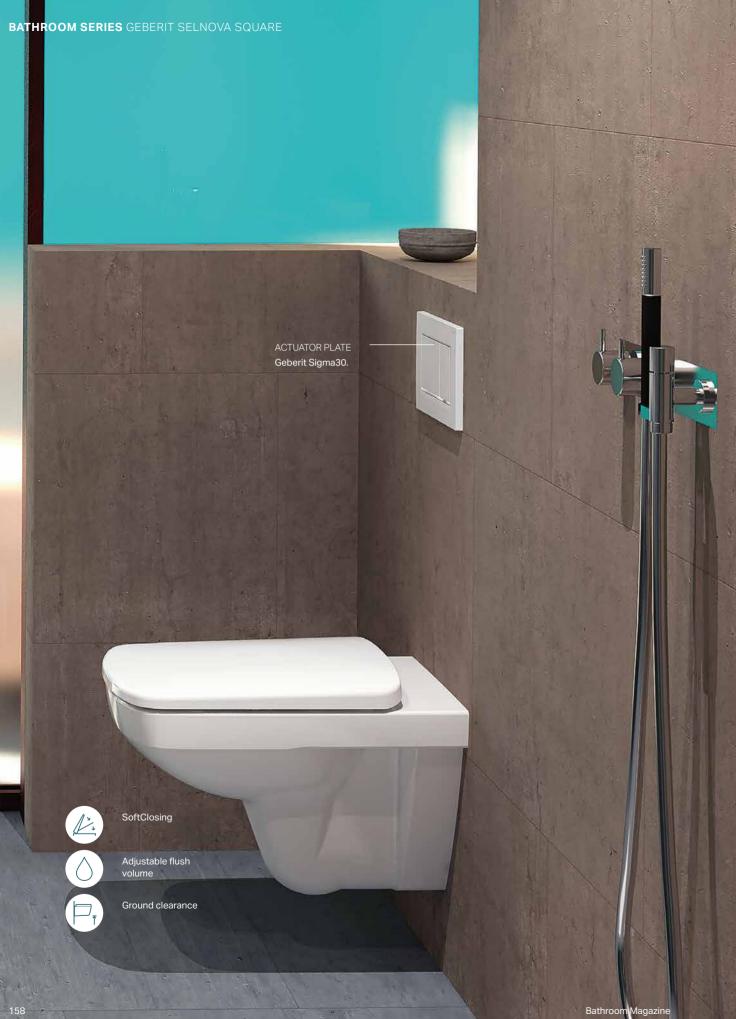

## GEBERIT **SELNOVA** SQUARE

Geberit Selnova's classic designs blend harmoniously into every room. This is in addition to many clever solutions for special requirements, making it very easy and affordable to get an old bathroom to shine in new splendour in all its modern glory. Corners and edges, new highlights.

### SUITABLE WCS FOR EVERY **CONSTRUCTION SITUATION**

The Geberit Selnova and the Geberit Selnova Square design series are also used consistently when it comes to WC ceramic appliances. The wide range of wallhung and floor-standing WCs offers solutions for every bathroom - including for cost-effective modernisations without complex structural modifications.