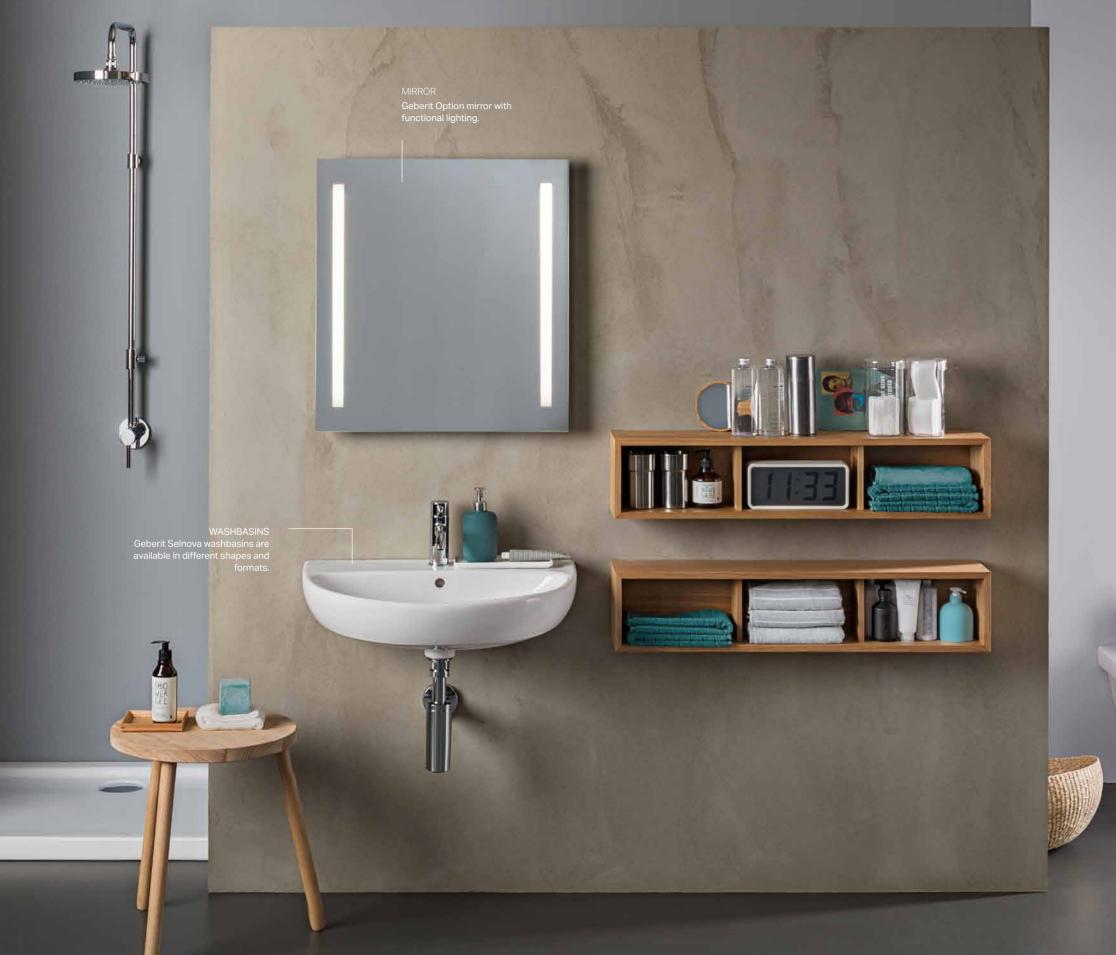

MIRROR

Geberit Option mirror with functional lighting.

### GEBERIT SELNOVA WASHBASINS

### HARMONIOUS BATHROOMS FOR ALL ROOM SIZES

1 The soft curves of Geberit Selnova are adapted from nature. 2 Slim edge with a smooth transition to the storage space behind. **3** Washbasin solutions with a pedestal to conceal the trap.