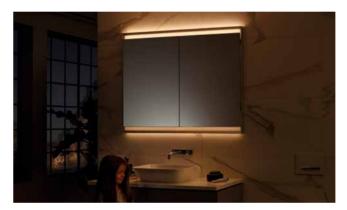

#### ORIENTATION LIGHT

Soft lighting for finding your way to the washplace at night and then getting back to sleep easily.

STANDARD LIGHT Non-dazzling lighting for everyday activities at the washplace. The integrated lighting concept is one of the highlights of the Geberit ONE mirror cabinets. The four different light sources harmonise perfectly with one another and ensure an authentic mirror image without casting shadows. Natural light – from clear, invigorating morning light to the bright midday sun, finishing with a soothing sunset or atmospheric candlelight – serves as a model for the extensive development work carried out by the Geberit team. The lighting is continuously dimmable and the control system is intuitive to operate. Brighter light is automatically cooler and darker light warmer. The brightness and lighting mood thus adapt to the needs of the bathroom user and their body clock. The lighting concept is a typical example for the Geberit motto Design Meets Function.

#### CANDLE LIGHT

Discreet, warm lighting for a relaxing time in the bathroom.