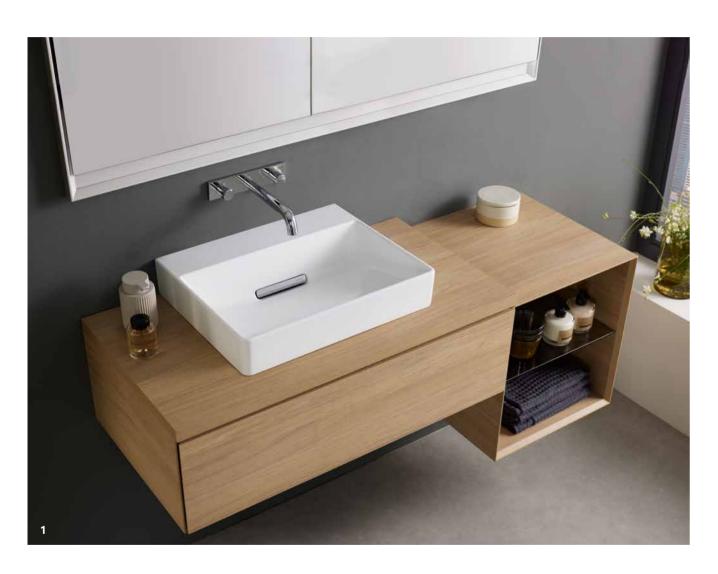

# GEBERIT ONE

The Geberit ONE bathroom series combines know-how in sanitary technology with versatile design expertise and is thus a pioneering and comprehensive solution for the entire bathroom. Cleverly combined in a single system, Geberit ONE impresses with its many benefits, both obvious and hidden. This means greater cleanliness, more space and greater flexibility in the bathroom.

\*\*

DESIGN

CLEANLINESS

NEW

Z

USER-FRIENDLINESS

COMFORT

Geberit ONE offers a wide range of options for designing bathrooms that impress both aesthetically and functionally. Washbasins, bathroom furniture and mirror cabinets in various designs are perfectly coordinated with one another and can be combined to suit your individual requirements.

# WASHBASIN VARIETY WITH INNOVATIVE DRAIN

The Geberit ONE washbasins with a horizontal drain combine the highest design requirements with unique functionality. The horizontal washbasin drain has been tailored to the design of the washbasins and is cleverly positioned at the back edge of the bowl. Its innovative technology creates more space in the drawers of the washbasin cabinet. By shifting it to the rear, the drain is not directly in the water jet's line of fire. This prevents water splashes from the drain, leading to a significant reduction in water and limescale residues and the amount of cleaning required. A magnetic attachment holds the cover exactly in position. The cover can be removed with a flick of the wrist in order to clean the attached comb insert. The version with hidden overflow also allows the washbasin to be filled without risk of the water overflowing.

Clear lines: Angular lay-on washbasin with integrated shelf.
 Elegantly integrated: Vanity basin with large shelves on the side.
 Round lay-on washbasin with wall inlet.
 Space for two: Washbasin with asymmetrical shelf on the side.
 Water fun for two: Standard double washbasin with deck-mounted taps.