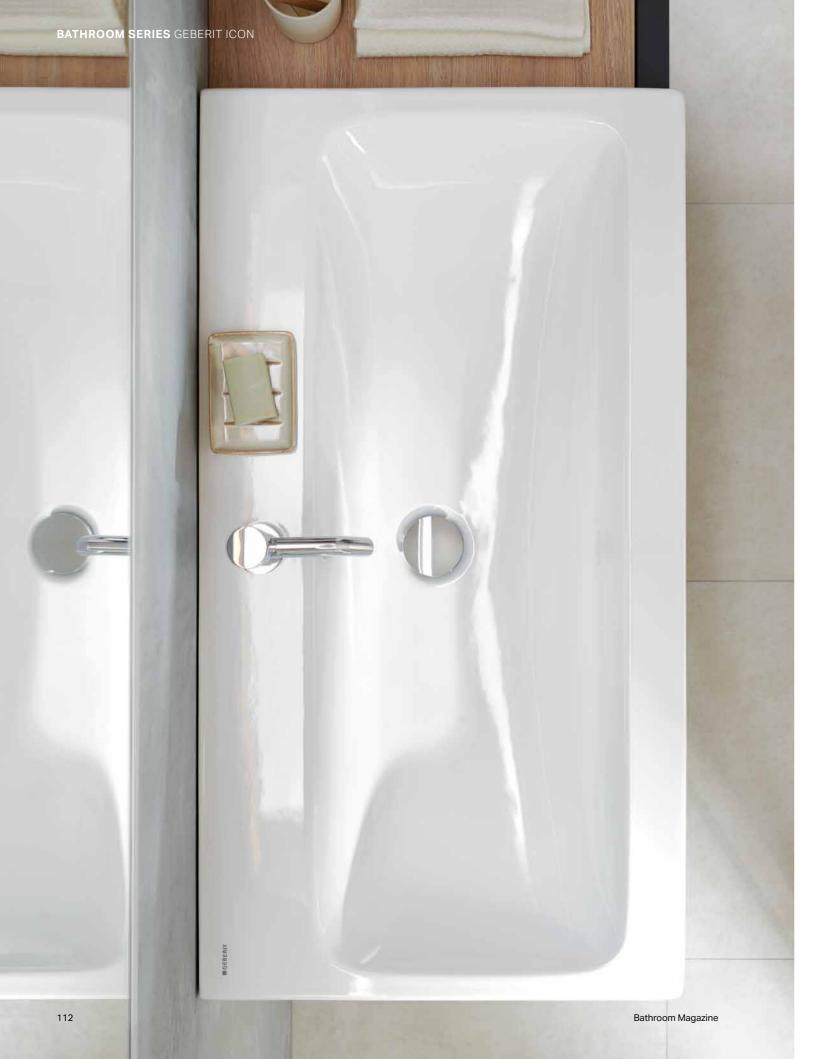

# GEBERIT ICON

Linear design, clear lines and yet so flexible – that is the Geberit iCon complete bathroom series in a nutshell. An extensive range of ceramic appliances and bathroom furniture in a modern design language provides the maximum in design flexibility and stands out due to its impressive versatility. For people who are just as multifaceted. Simple appearance, flexibility in bathroom design.

The optimised ceramic design of the Geberit iCon Rimfree WC is particularly easy to clean.

BATHROOM FURNITURE Washbasin cabinets and low cabinets can be used to create perfect storage space solutions for any bathroom.

### SHELF ELEMENTS

Open shelf elements make sure everything you need is at your fingertips in the washbasin area.

WASHBASIN Geberit iCon washbasins come in lots of shapes and sizes, including double washbasins.

115

The look of the Geberit iCon washbasins is characterised by the clear, geometric lines of the outer contours.

1.5 cm.

1 Flexible room design with clean lines: Geberit iCon LightRim washbasin and modular furniture concept. 2 Extra slim: Geberit iCon SlimRim double washbasin. 3 Clean lines and softly rounded inner basins are common to all Geberit iCon washbasins. 4 The SlimRim washbasins ensure a pronounced sense of lightness when combined with the perfectly matching cabinets.