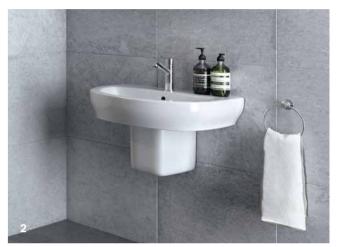

#### **GEBERIT ONE**

The stand-alone Geberit ONE washbasin is compelling with simple elegance and a design concept that makes full use of the possibilities provided by the prewall installation. Neither a tap hole bench nor a visible overflow spoil the overall aesthetic impression.

**GEBERIT ONE WALL-MOUNTED TAP** A wall-mounted tap creates additional space at the washbasin. It does not need a tap hole bench and is designed without interruptions.