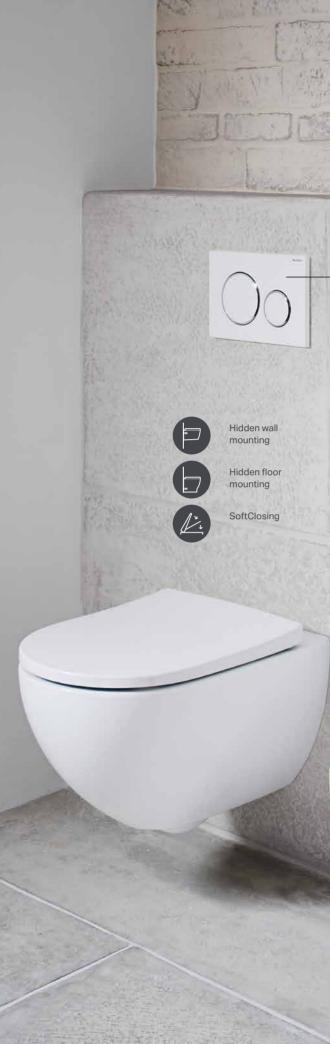

more versatile.
 Practical: Mirror cabinet with innovative features, supplemented by a wall shelf for cosmetics.
 The tall cabinet with pull-out unit provides well-organised storage space for your cosmetics and bathroom textiles.



Moisture-resistant

SoftClosing drawers/ excerpts



109

### GEBERIT ACANTO WCS AND BIDETS



### TIMELESS CERAMIC CONTOURS FOR BATHROOMS OF THE HIGHEST QUALITY

The Geberit Acanto WCs and bidets follow the soft-organic design of the inner bowl of the washbasins. The WCs have a Rimfree design, which not only looks great but is also easier to clean and more hygienic. The WC seat with QuickRelease hinges makes cleaning quick and easy. The external shape also has a consistent, smooth surface with hidden fastenings for both wall-hung and floor-standing models.







ACTUATOR PLATE Geberit Sigma20.



Adjustable flush volume

Ground clearance

QuickRelease









# GEBERIT ICON

Linear design, clear lines and yet so flexible – that is the Geberit iCon complete bathroom series in a nutshell. An extensive range of ceramic appliances and bathroom furniture in a modern design language provides the maximum in design flexibility and stands out due to its impressive versatility. For people who are just as multifaceted. Simple appearance, flexibility in bathroom design.



DESIGN

CLEANLINESS

NEW









SHOWER SURFACE Geberit Olona.

12 11 12 18 20

and the state of the

a starter

State in

The optimised ceramic design of the Geberit iCon Rimfree WC is particularly easy to clean.

BATHROOM FURNITURE Washbasin cabinets and low cabinets can be used to