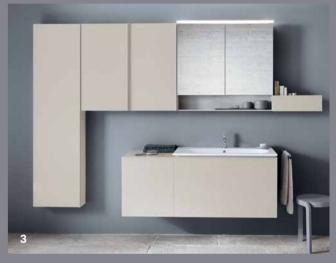

# GEBERIT ONE

The Geberit ONE bathroom series combines know-how in sanitary technology with versatile design expertise and is thus a pioneering and comprehensive solution for the entire bathroom. Cleverly combined in a single system, Geberit ONE impresses with its many benefits, both obvious and hidden. This means greater cleanliness, more space and greater flexibility in the bathroom.

\*\*

DESIGN

CLEANLINESS

NEW

Z

USER-FRIENDLINESS

COMFORT

Geberit ONE offers a wide range of options for designing bathrooms that impress both aesthetically and functionally. Washbasins, bathroom furniture and mirror cabinets in various designs are perfectly coordinated with one another and can be combined to suit your individual requirements.

# WASHBASIN VARIETY WITH INNOVATIVE DRAIN

The Geberit ONE washbasins with a horizontal drain combine the highest design requirements with unique functionality. The horizontal washbasin drain has been tailored to the design of the washbasins and is cleverly positioned at the back edge of the bowl. Its innovative technology creates more space in the drawers of the washbasin cabinet. By shifting it to the rear, the drain is not directly in the water jet's line of fire. This prevents water splashes from the drain, leading to a significant reduction in water and limescale residues and the amount of cleaning required. A magnetic attachment holds the cover exactly in position. The cover can be removed with a flick of the wrist in order to clean the attached comb insert. The version with hidden overflow also allows the washbasin to be filled without risk of the water overflowing.