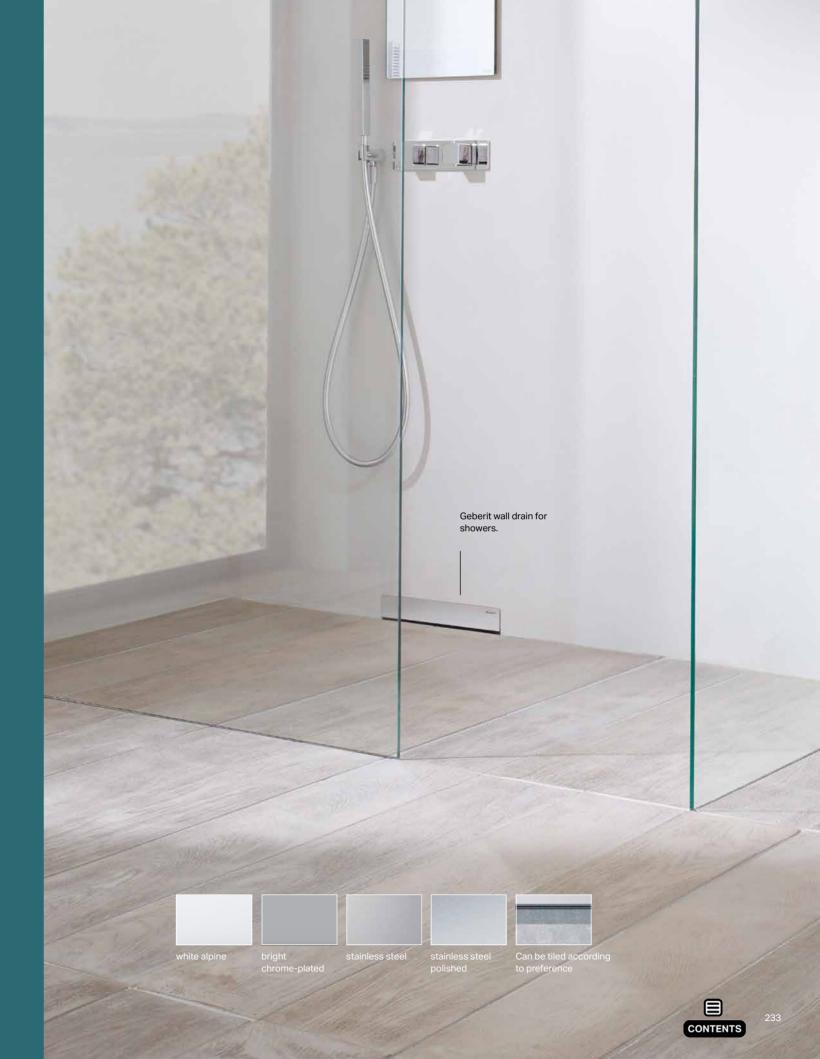

**GEBERITICON** 

WASHPLACES

FOR GUEST

BATHROOMS

### WASHBASIN SOLUTIONS FOR SMALL FLOOR PLANS

The Geberit iCon bathroom series includes washbasins that are specially designed for small bathrooms or guest WCs. They offer a wide range of solutions for cramped floor plans. Shelves on the side and tap holes allow for low installation depths. Corner solutions also mean they can be installed in niches.

5

Matching bathroom furniture supplements the range of Geberit iCon handrinse basins.
 Corner handrinse basins make perfect use of space in small bathrooms and guest bathrooms.
 A clever solution: Washbasin and attractively designed storage space in a very small space.
 Perfect illumination: Option Plus illuminated mirror with 40 cm width.
 Washbasin drawers with a soft-closing mechanism offer outstanding convenience.

Washbasin cabinets, low cabinets and side elements matching the dimensions of the washbasins create storage space. The Geberit Option Plus illuminated mirror with a width of just 40 cm provides pleasant illumination in small bathrooms and is compatible with the space-saving washbasins.