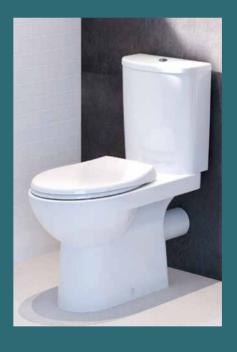

### SUITABLE WCS FOR EVERY **CONSTRUCTION SITUATION**

The WC ceramic appliances from Geberit Selnova also feature classically soft curves. In order to offer modernisation solutions for every bathroom, they are available as a wall-hung and floor-standing model. With Rimfree technology the WC ceramic appliances are particularly easy to look after.