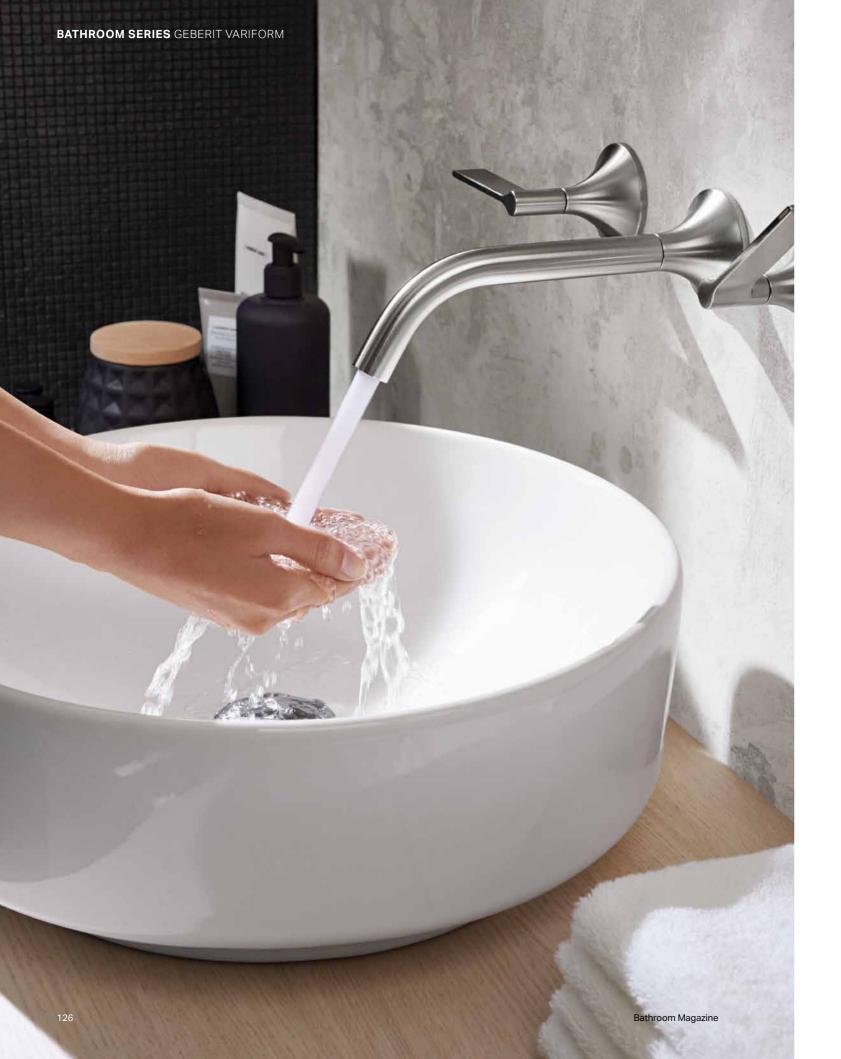

# GEBERIT VARIFORM

The Geberit VariForm design concept is based on the four basic geometric shapes – round, rectangle, oval and ellipse and the three most common installation types. Together with the Geberit VariForm bathroom furniture with its calm, understated design, the range now offers the creative freedom to design the bathroom exactly in line with one's own individual wishes. Modular washbasin area solutions for absolute design freedom.

# **GEBERIT VARIFORM MODERN WASHBASINS**

THE LATEST DESIGN TRENDS -

DESIGN AWARD 2019

Bathroom Mag

MADE VERSATILE AND ERGONOMIC The streamlined rims of Geberit VariForm washbasins are the perfect match for cutting-edge bathroom designs. Countertop and lay-on washbasins are available both with and without a tap hole bench. The tap can be installed as a deck-mounted tap on

128

the ceramic or the base panel - or alternatively, as a wall-mounted tap on the prewall installation. All Geberit VariForm models feature a generous basin depth to ensure freedom of movement in ergonomic conditions. Made from high-quality sanitary ceramic, the washbasins are scratchproof and resistant to cracks, as well as easy to care for.

The Geberit VariForm design concept is based on the four most important basic geometric shapes, using them to create new and different variations every time. The under-countertop, countertop and lay-on washbasins from the ceramic appliance series are suitable for public sanitary facilities as well as washbasin areas in hotel and private bathrooms. The modular system offers an almost endless range of design options.