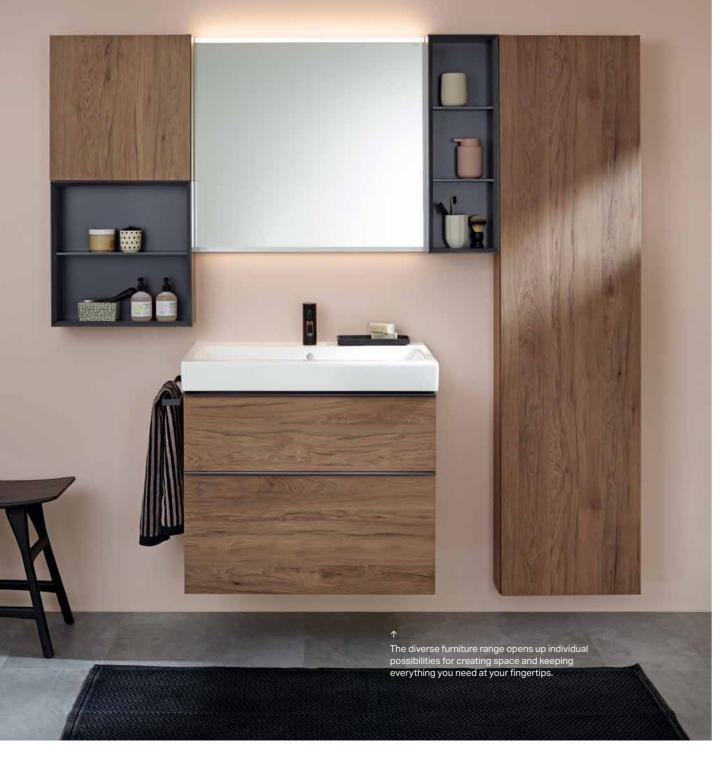

#### CONTEMPORARY AND HIGHLY FUNCTIONAL DESIGN

The expanded Geberit ONE bathroom furniture range offers a variety of design possibilities. The clever drawer mechanism with push-to-open mechanism and soft closing ensures quiet running and gentle opening and closing of the drawers while also making fine adjustment easier. The lay-on washbasins can not only be positioned centrally on the washtops, but also asymmetrically. All materials and surfaces are moisture-resistant. The entire furniture range is available in six coated surfaces and two wood surfaces. High-quality cover plates made of stoneware and glass are also available.

#### GEBERIT ONE BATHROOM FURNITURE: COLOURS AND SURFACES

#### WASHTOPS

white, high-gloss coated

white, matt coated

sand grey, high-gloss coated

greige, matt coated

wood-textured melamine

lava, matt coated

oak, wood-textured melamine