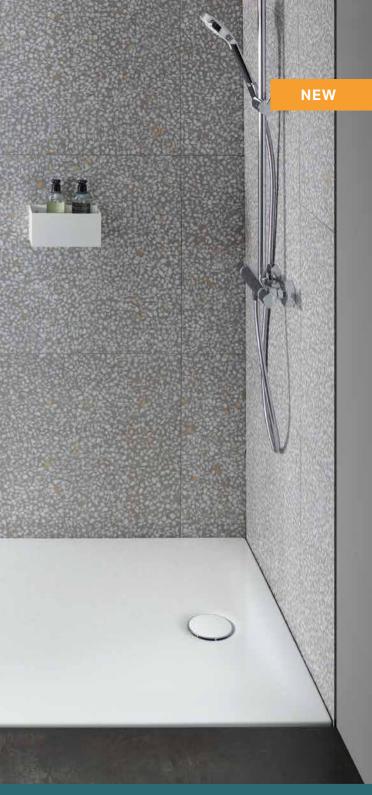

#### FLOOR-EVEN SHOWER SOLUTIONS

Floor-even shower solutions are chic and ensure you have step-free access to the shower area. With shower surfaces such as Geberit Olona, the antislip properties are integrated from the start. That gives you comfort and safety for today and tomorrow.