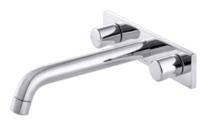

# The vertical drain is fitted with a ceramic cover and comb insert.

WALL-MOUNTED TAP WITH PERFECT POSITIONING OF THE WATER JET

CLEAR GEOMETRIC DESIGN

Geberit ONE wall-mounted taps offer added freedom

of movement compared to deck-mounted taps. As there is no tap in the way on the washbasin surface, they are particularly easy to clean. You can choose between two versions with rounded or clear geometric

The taps are equipped with two knobs for ergonomic operation. The water temperature is set on the left and the intensity of the water jet on the right.

design.

ROUNDED DESIGN

**1** Ergonomic comfort – separate rotary knobs for tem-perature and spray intensity. **2** The Geberit ONE wall-mounted taps match different washbasin types.

Large projection for washbasin depth 48 cm L 22 cm

Large projection for washbasin depth 48 cm L 20.5 cm