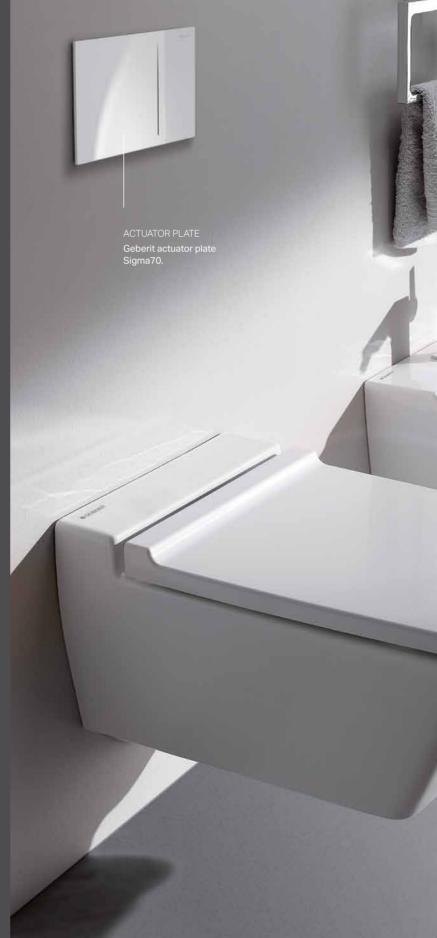

#### **GEBERIT ACTUATOR PLATES**

Geberit actuator plates give every bathroom unique accents. Either round or geometric in shape, topquality materials and trendy surfaces enhance every bathroom.

21

SIGMA50