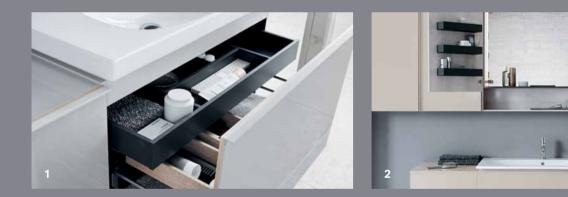

# INNOVATIVE DETAILS THAT INSPIRE

 $\rightarrow$ 

The horizontal drain cover has a comb insert that is easy to remove and clean. A magnet holds the cover perfectly in position.

The Geberit ONE bathroom series offers a variety of sophisticated details that prove their worth in everyday life. All ceramic appliances are equipped with the durable and virtually non-porous special glaze KeraTect, which is particularly easy to keep clean. Expect more – such as easier cleaning, more space and clear organisation.

Geberit ONE washbasin cabinets offer more storage space as they do not have a trap cutout.

# PERFECTION TO THE LAST DETAIL

 The excellent workmanship of the Geberit bathroom furniture gives any bathroom a touch of exclusivity. The modern tall cabinet offers even more design variety and also provides additional practical storage space.
 Thanks to the slim drain technology, there is no trap cutout in the upper drawer. This means there is much more storage space available.
 The high-quality drawer system ensures smooth, quiet running. LED light strips are available as accessories.