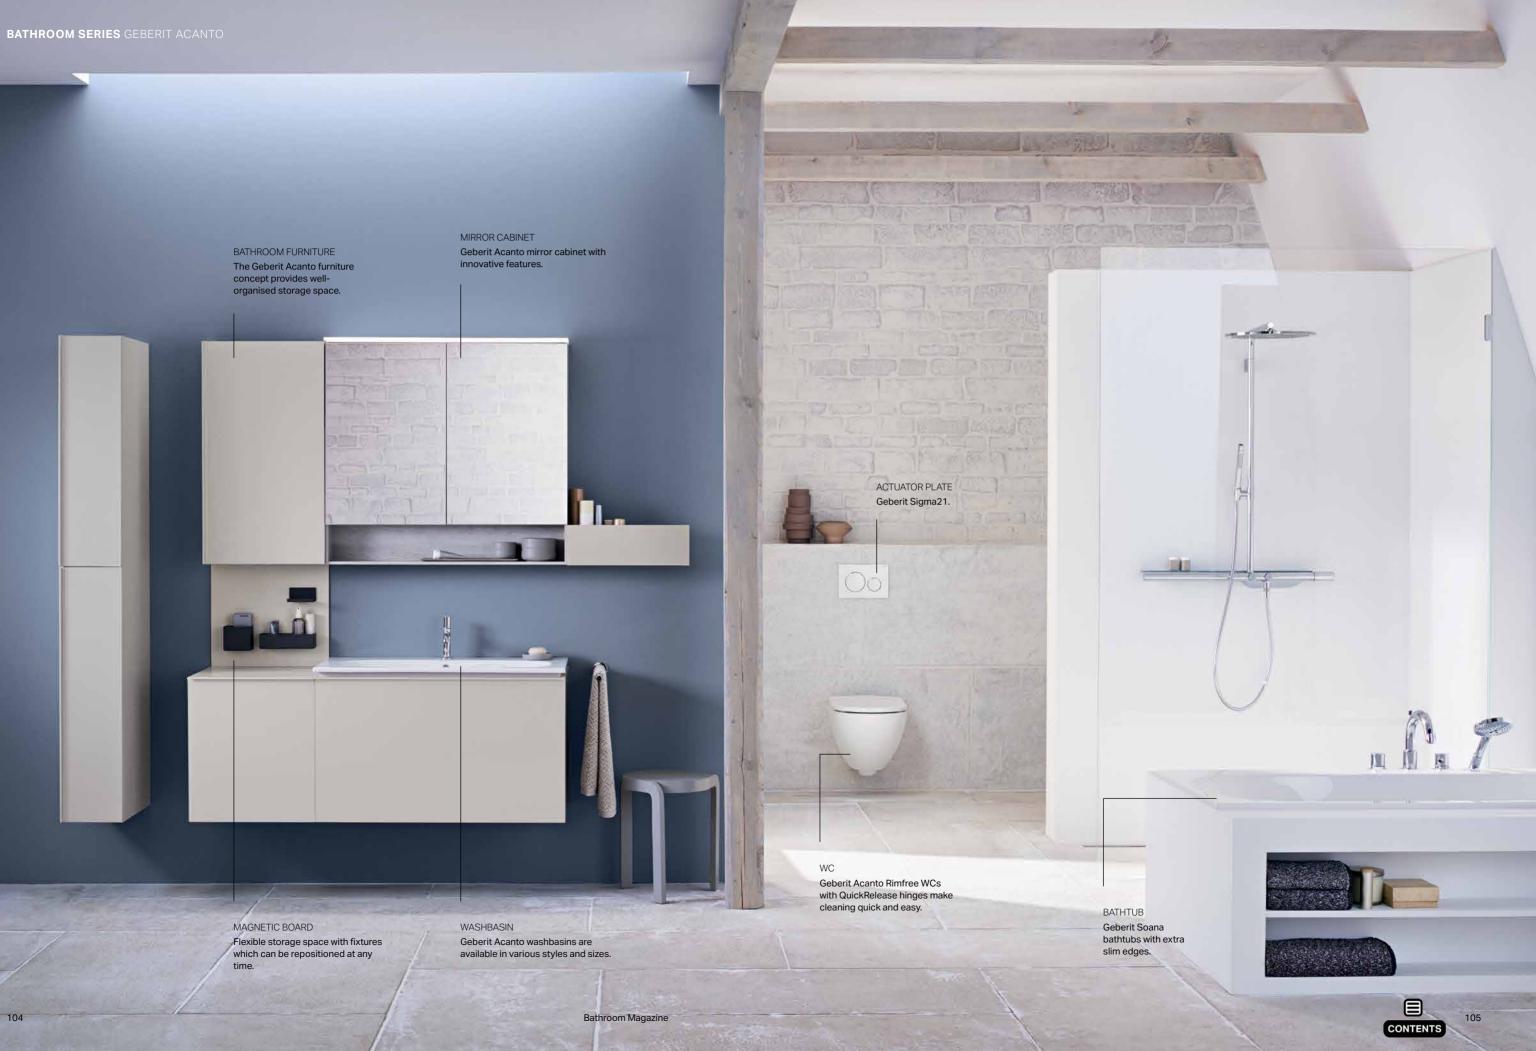

# GEBERIT ACANTO

The complete bathroom series Geberit Acanto combines a clear design with organic shapes and smart detailed solutions that meet the most diverse requirements and design wishes. The individuality of your lifestyle is matched by Acanto's diversely modular nature: clear lines, individual details.

BATHROOM SERIES GEBERIT ACANTO

### GEBERIT ACANTO WASHBASINS

CLEAR DESIGNS, SLIM CONTOURS, GENTLE CURVES

The washbasins from the Geberit Acanto bathroom series are presented in a timelessly modern soft organic design, with clear geometric contours and organically shaped inner basins. They are available in different variances as standard, slim or compact basins in different sizes. In this way, Geberit is meeting the desire for attractive, modern and individually designed bathrooms. The SlimRim design gives washbasins a particularly elegant, slender appearance. The standard washbasins are available with and

### FURNITURE TO EXPRESS YOUR INDIVIDUALITY

The Geberit Acanto bathroom furniture offers freedom of design and functional excellence. Following extensive tests with consumers, the series has been developed to meet the widest variety of everyday needs. The inside of the furniture is surprisingly flexible, with the arrangement of the drawers, compartments and shelves creating an uncluttered environment. Magnetic boards – which can be mounted on the wall – enable storage trays or brackets to be attached precisely where the cosmetic items are needed. The innovative concept transforms the mirror cabinet above the washbasin into a beauty centre with a built-in magnifying mirror offering greater versatility.

With a wide range of washbasin cabinets, tall cabinets, mirror cabinets and shelf solutions, the Geberit Acanto bathroom furniture creates the perfect storage space for every bathroom. The furniture is available in the four colours white, sand grey, lava and black.

### TIMELESS CERAMIC CONTOURS FOR BATHROOMS OF THE HIGHEST QUALITY

The Geberit Acanto WCs and bidets follow the soft-organic design of the inner bowl of the washbasins. The WCs have a Rimfree design, which not only looks great but is also easier to clean and more hygienic. The WC seat with QuickRelease hinges makes cleaning quick and easy. The external shape also has a consistent, smooth surface with hidden fastenings for both wall-hung and floor-standing models.

ACTUATOR PLATE Geberit Sigma20.

Adjustable flush volume

Ground clearance

QuickRelease