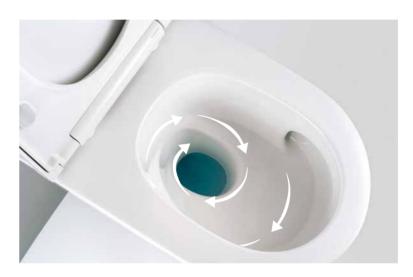

#### CLEANLINESS AND INTEGRATED FLEXIBILITY

 $\uparrow$ The WC lid can be removed individually to ensure easy cleaning.

The wall-hung Geberit ONE WC boasts an elegant, perfectly balanced design. A eureka moment comes when opening the lid, revealing the asymmetrical, completely rimless inner geometry of the WC ceramic appliance. TurboFlush flush technology: The asymmetrical geometry of the ceramic appliance and lateral water inlet result in a unique flushing-out performance. The technology is much more effective than a normal flush, not to mention much quieter and more efficient. The WC seat and lid can be easily removed with a flick of the wrist for cleaning. Thanks to the sophisticated installation technology, the height of the ceramic appliance can be flexibly adjusted without needing to open up or damage the wall - even years after being installed.

### GEBERIT TURBOFLUSH ASYMMETRICAL WATER GUIDE

## SIMPLER CLEANING WITHOUT A RIM

Quiet, thorough and with outstanding flushing-out performance: the asymmetrical inner geometry of the innovative Geberit TurboFlush flush technology is based on a completely rimless WC ceramic appliance and minimises the cleaning required.

FLOW-OPTIMISED The lateral water inlet in combination with the asymmetrical ceramic appliance sets the water in a spiral movement.

The Geberit Rimfree WC ceramic appliances offer modern standards of hygiene and ease of cleaning. The flush technology with flush guide ensures completely dynamic flushing out and reduces the amount of cleaning involved – even with the partial flush.