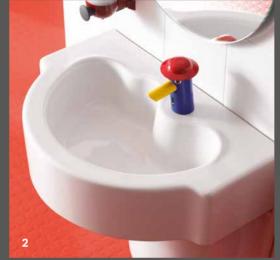

### **CHILD-FRIENDLY** WASHBASINS

- Sanitary ceramics at a child-friendly height and with child-oriented equipment
- Can be mounted at a flexible height between 450 and 600 mm depending on the age
- Designs that appeal to children and promote toilet training

1 Child-friendly basin height. 2 The soft basin form reduces the risk of injuries. **3** Tap hole bench brought forward: makes it easier for short arms to reach the water jet.

### HYGIENE EDUCATION THROUGH FUN AND

A child-friendly, low wall-hung washbasin with a design that appeals to even the youngest of critics makes teaching children about cleanliness easier and simply more fun. Clever details such as the low installation depth and a closer tap hole make it easier to use. It also features taps in amusing designs and colours that awaken a child's curiosity.