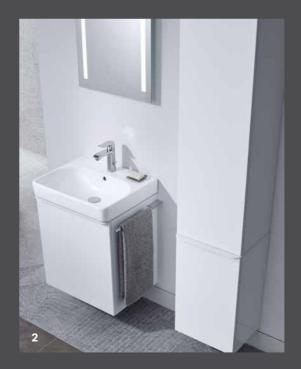

### WASHBASIN SOLUTIONS FOR SMALL FLOOR PLANS

The Geberit iCon bathroom series includes washbasins that are specially designed for small bathrooms or guest WCs. They offer a wide range of solutions for cramped floor plans. Shelves on the side and tap holes allow for low installation depths. Corner solutions also mean they can be installed in niches.

5

Matching bathroom furniture supplements the range of Geberit iCon handrinse basins.
 Corner handrinse basins make perfect use of space in small bathrooms and guest bathrooms.
 A clever solution: Washbasin and attractively designed storage space in a very small space.
 Perfect illumination: Option Plus illuminated mirror with 40 cm width.
 Washbasin drawers with a soft-closing mechanism offer outstanding convenience.

Washbasin cabinets, low cabinets and side elements matching the dimensions of the washbasins create storage space. The Geberit Option Plus illuminated mirror with a width of just 40 cm provides pleasant illumination in small bathrooms and is compatible with the space-saving washbasins.